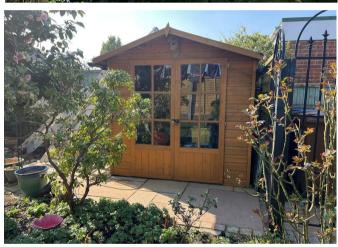

#### \*\* NO UPWARD CHAIN\*\*

This well-presented two-bedroom semidetached bungalow is situated in a desirable location on the edge of Uttoxeter. Offered with gas-fired central heating, UPVC double glazing this charming home is sure to attract interest. The accommodation comprises an L-shaped entrance hall with entry into a spacious lounge, a refitted kitchen, two generously sized bedrooms, and a modern bathroom. Outside, a tarmacadam driveway offers ample parking for multiple vehicles and leads to the well maintained gardens.