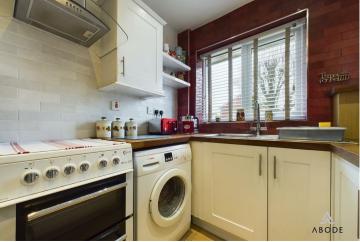

#### Kitchen

With a UPVC double glazed window to the front elevation, the kitchen features a range of matching base and eye level storage cupboards and drawers with wood block drop edge preparation work surfaces and tiling surrounding. Integrated appliances include a stainless steel sink and drainer with mixer tap, stainless steel extractor hood, central heating Worcester Bosch gas boiler, plumbing space for further freestanding and under counter white goods, spotlighting to ceiling, carbon monoxide detector and smoke alarm.