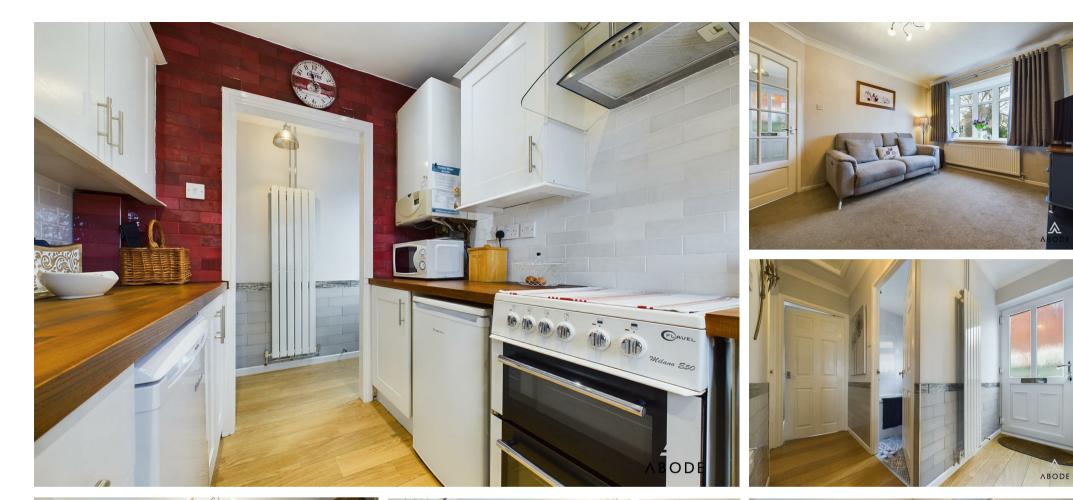

#### Hallway

With UPVC double glazed frosted door leading into, central heating radiator, access into loft space via loft hatch, thermostat, complementary tiling to lower wall half, smoke alarm, internal doors lead to

#### Lounge/Diner

With a UPVC double glazed bay window to the front elevation, central heating radiator and TV aerial point.

#### Kitchen

With a UPVC double glazed window to the front elevation, the kitchen features a range of matching base and eye level storage cupboards and drawers with wood block drop edge preparation work surfaces and tiling surrounding. Integrated appliances include a stainless steel sink and drainer with mixer tap, stainless steel extractor hood, central heating Worcester Bosch gas boiler, plumbing space for further freestanding and under counter white goods, spotlighting to ceiling, carbon monoxide detector and smoke alarm.