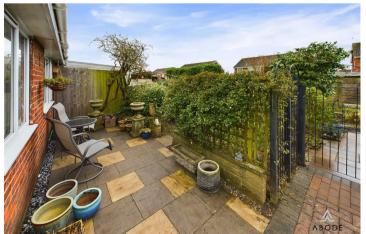

#### \*\* NO UPWARD CHAIN\*\*

This well-presented two-bedroom semidetached bungalow is situated in a desirable location on the edge of Uttoxeter. Offered with gas-fired central heating, UPVC double glazing this charming home is sure to attract interest. The accommodation comprises an L-shaped entrance hall with entry into a spacious lounge, a refitted kitchen, two generously sized bedrooms, and a modern bathroom. Outside, a tarmacadam driveway offers ample parking for multiple vehicles and leads to the well maintained gardens.