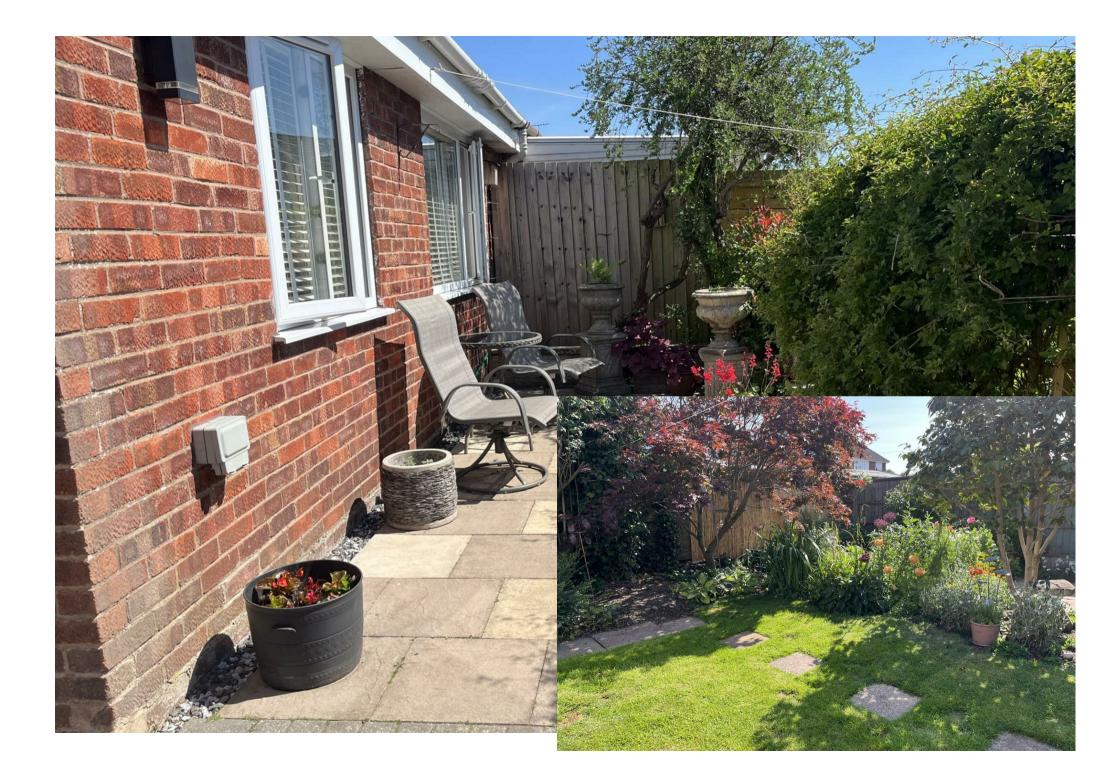

#### \*\* NO UPWARD CHAIN\*\*

This well-presented two-bedroom semidetached bungalow is situated in a desirable location on the edge of Uttoxeter. Offered with gas-fired central heating, UPVC double glazing this charming home is sure to attract interest. The accommodation comprises an L-shaped entrance hall with entry into a spacious lounge, a refitted kitchen, two generously sized bedrooms, and a modern bathroom. Outside, a tarmacadam driveway offers ample parking for multiple vehicles and leads to the well maintained gardens.