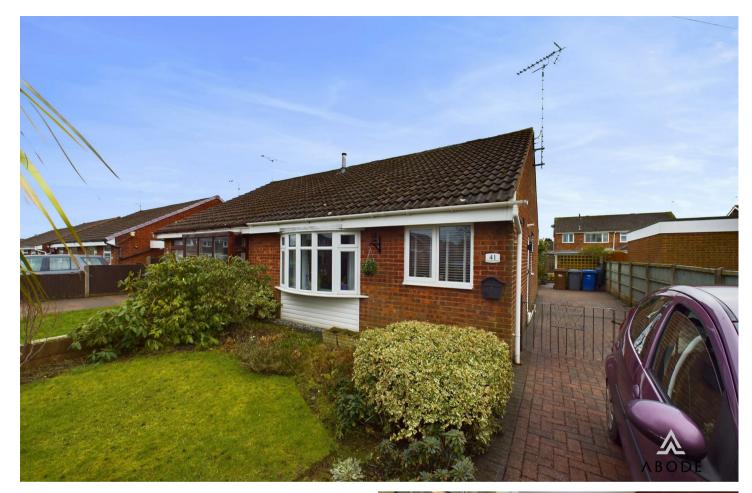

Hallam Road, Uttoxeter, Staffordshire, STI4 7NH **£195,000** 

https://www.abodemidlands.co.uk

#### \*\* NO UPWARD CHAIN\*\*

This well-presented two-bedroom semidetached bungalow is situated in a desirable location on the edge of Uttoxeter. Offered with gas-fired central heating, UPVC double glazing this charming home is sure to attract interest. The accommodation comprises an L-shaped entrance hall with entry into a spacious lounge, a refitted kitchen, two generously sized bedrooms, and a modern bathroom. Outside, a tarmacadam driveway offers ample parking for multiple vehicles and leads to the well maintained gardens.