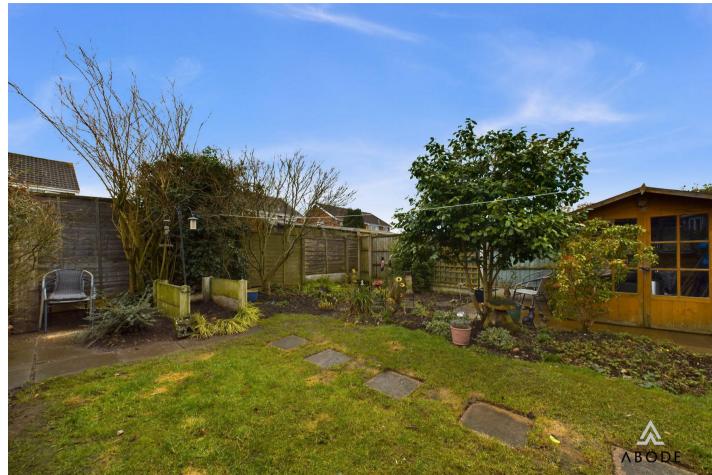

#### \*\* NO UPWARD CHAIN\*\*

This well-presented two-bedroom semidetached bungalow is situated in a desirable location on the edge of Uttoxeter. Offered with gas-fired central heating, UPVC double glazing this charming home is sure to attract interest. The accommodation comprises an L-shaped entrance hall with entry into a spacious lounge, a refitted kitchen, two generously sized bedrooms, and a modern bathroom. Outside, a tarmacadam driveway offers ample parking for multiple vehicles and leads to the well maintained gardens.