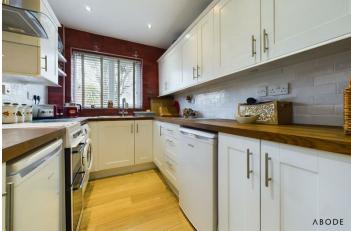

#### Kitchen

With a UPVC double glazed window to the front elevation, the kitchen features a range of matching base and eye level storage cupboards and drawers with wood block drop edge preparation work surfaces and tiling surrounding. Integrated appliances include a stainless steel sink and drainer with mixer tap, stainless steel extractor hood, central heating Worcester Bosch gas boiler, plumbing space for further freestanding and under counter white goods, spotlighting to ceiling, carbon monoxide detector and smoke alarm.