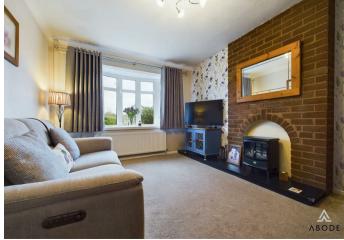

#### Lounge/Diner

With a UPVC double glazed bay window to the front elevation, central heating radiator and TV aerial point.