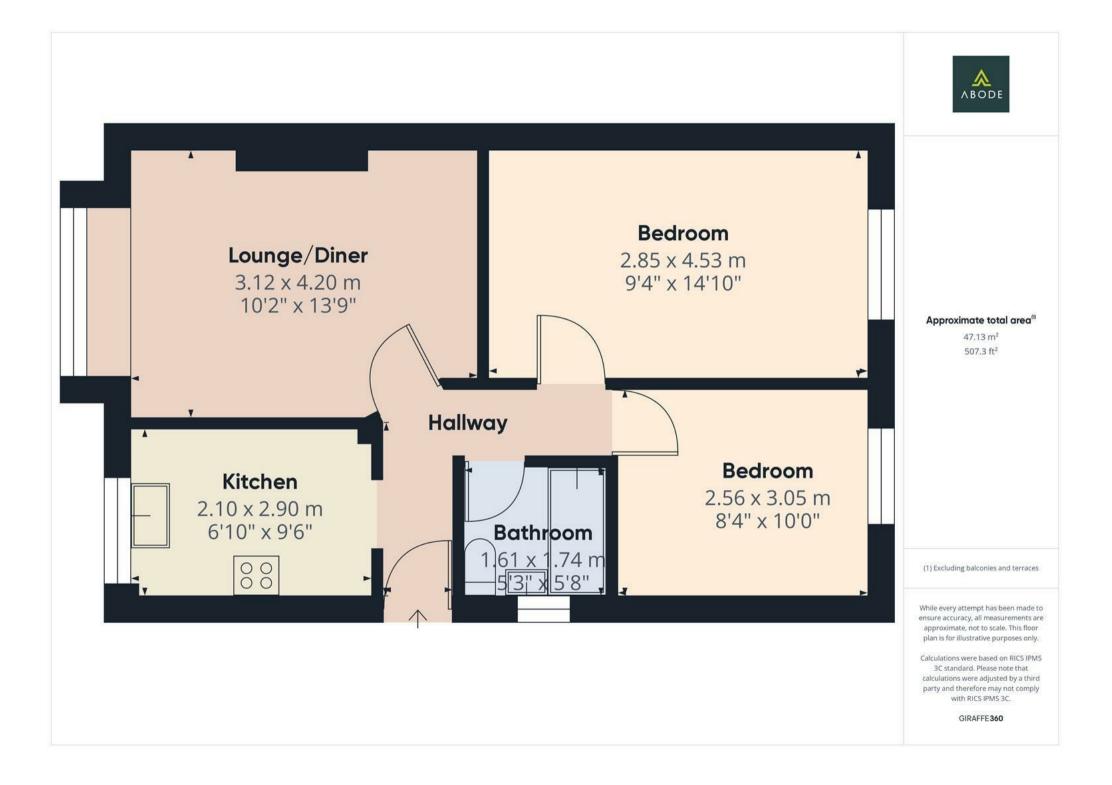

#### Hallway

With UPVC double glazed frosted door leading into, central heating radiator, access into loft space via loft hatch, thermostat, complementary tiling to lower wall half, smoke alarm, internal doors lead to

#### Lounge/Diner

With a UPVC double glazed bay window to the front elevation, central heating radiator and TV aerial point.

#### Kitchen

With a UPVC double glazed window to the front elevation, the kitchen features a range of matching base and eye level storage cupboards and drawers with wood block drop edge preparation work surfaces and tiling surrounding. Integrated appliances include a stainless steel sink and drainer with mixer tap, stainless steel extractor hood, central heating Worcester Bosch gas boiler, plumbing space for further freestanding and under counter white goods, spotlighting to ceiling, carbon monoxide detector and smoke alarm.

#### Bedroom One

With a UPVC double glazed window to the rear elevation and central heating radiator.

### Bedroom Two

With a UPVC double glazed window to the rear elevation and central heating radiator.

#### Bathroom

With a UPVC double glazed frosted glass

window to the side elevation with built-in blinds, the refitted bathroom features a three-piece suite comprising of low-level WC with continental flush, wash hand basin with chrome mixer tap, bath unit with glass screen and electric shower over and PVC panelling to wall coverings, chrome heated towel radiator and extractor fan.