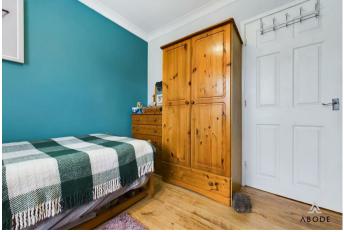

#### Bedroom One

With a UPVC double glazed window to the rear elevation and central heating radiator.

### Bedroom Two

With a UPVC double glazed window to the rear elevation and central heating radiator.