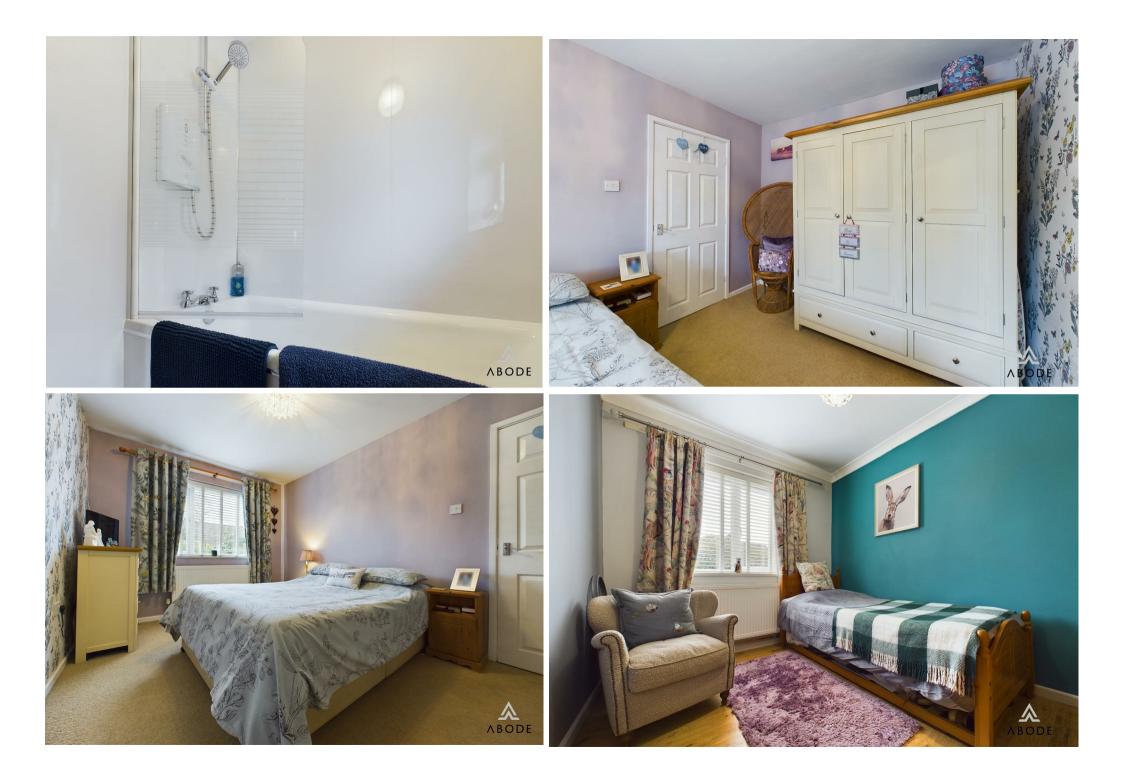

#### Bedroom One

With a UPVC double glazed window to the rear elevation and central heating radiator.

### Bedroom Two

With a UPVC double glazed window to the rear elevation and central heating radiator.

#### Bathroom

With a UPVC double glazed frosted glass

window to the side elevation with built-in blinds, the refitted bathroom features a three-piece suite comprising of low-level WC with continental flush, wash hand basin with chrome mixer tap, bath unit with glass screen and electric shower over and PVC panelling to wall coverings, chrome heated towel radiator and extractor fan.