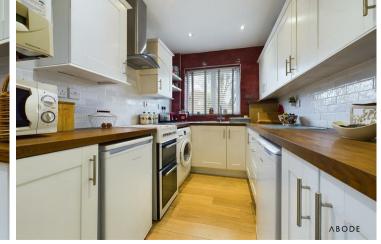

#### Kitchen

With a UPVC double glazed window to the front elevation, the kitchen features a range of matching base and eye level storage cupboards and drawers with wood block drop edge preparation work surfaces and tiling surrounding. Integrated appliances include a stainless steel sink and drainer with mixer tap, stainless steel extractor hood, central heating Worcester Bosch gas boiler, plumbing space for further freestanding and under counter white goods, spotlighting to ceiling, carbon monoxide detector and smoke alarm.