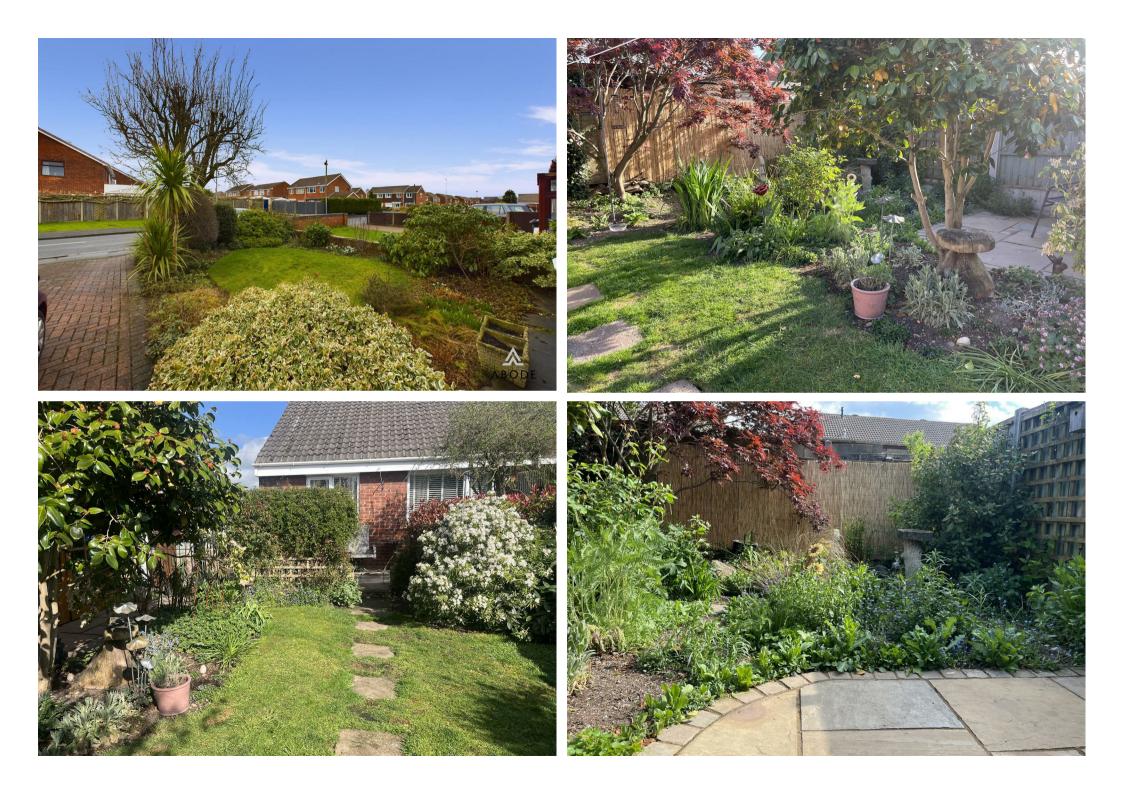

#### \*\* NO UPWARD CHAIN\*\*

This well-presented two-bedroom semidetached bungalow is situated in a desirable location on the edge of Uttoxeter. Offered with gas-fired central heating, UPVC double glazing this charming home is sure to attract interest. The accommodation comprises an L-shaped entrance hall with entry into a spacious lounge, a refitted kitchen, two generously sized bedrooms, and a modern bathroom. Outside, a tarmacadam driveway offers ample parking for multiple vehicles and leads to the well maintained gardens.