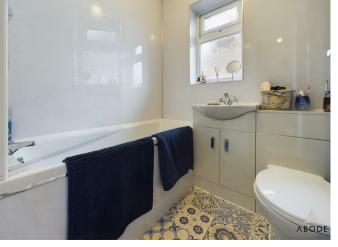

#### Bathroom

With a UPVC double glazed frosted glass

window to the side elevation with built-in blinds, the refitted bathroom features a three-piece suite comprising of low-level WC with continental flush, wash hand basin with chrome mixer tap, bath unit with glass screen and electric shower over and PVC panelling to wall coverings, chrome heated towel radiator and extractor fan.