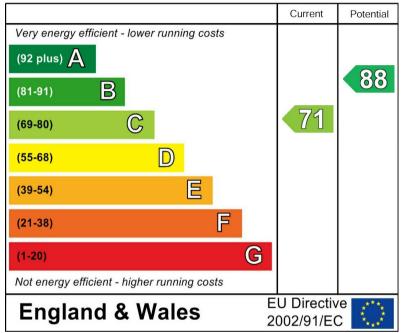

er, plumbing space for further freestanding and under counter white goods, spotlighting to ceiling, carbon monoxide detector and smoke alarm.

#### Bedroom One

With a UPVC double glazed window to the rear elevation and central heating radiator.

### Bedroom Two

With a UPVC double glazed window to the rear elevation and central heating radiator.

#### Bathroom

With a UPVC double glazed frosted glass



window to the side elevation with built-in blinds, the refitted bathroom features a three-piece suite comprising of low-level WC with continental flush, wash hand basin with chrome mixer tap, bath unit with glass screen and electric shower over and PVC panelling to wall coverings, chrome heated towel radiator and extractor fan.

































## Energy Efficiency Rating





# https://www.abodemidlands.co.ul

These particulars, whilst believed to be accurate are set out as a general outline only for guidance and do not constitute any part of an offer or contract. Intending purchasers should not rely on them as statements of representation of fact, but must satisfy themselves by inspection or otherwise as to their accuracy. No person in this firms employment has the authority to make or give any representation or warrantly in respect of the property.