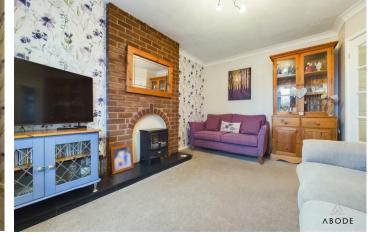

#### Lounge/Diner

With a UPVC double glazed bay window to the front elevation, central heating radiator and TV aerial point.