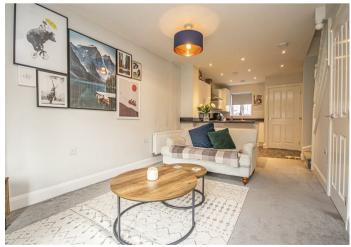

## \*\* TWO BEDROOM SEMI-DETACHED \*\* EN-SUITE TO MASTER \*\* SPACIOUS GARDEN \*\* OVERLOOKING GREEN SPACE \*\*

Nestled within the sought-after Lioncourt Homes development, this charming two-bedroom semidetached residence offers a welcoming ambiance. Boasting a hallway, an open-plan living/dining kitchen area, a convenient cloaks/WC, two bedrooms including a master with en-suite, and a separate family bathroom, this property ensures comfortable living spaces.

#### Lounge

With UPVC double glazed French doors to the rear, two central heating radiators, TV aerial point, telephone point. thermostat and a useful stairs storage cupboard, staircase rises to: