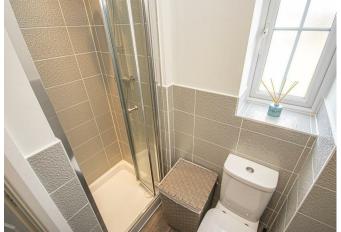

## En-suite

With a UPVC double glazed frosted glass window to the front elevation, featuring a three-piece shower room suite, comprising of low-level WC with continental flush, floating wash hand basin with mixer tap, and enclosed shower cubicle with folding glass door, chrome towel radiator, shaving point, extractor fan and spotlighting to ceiling.