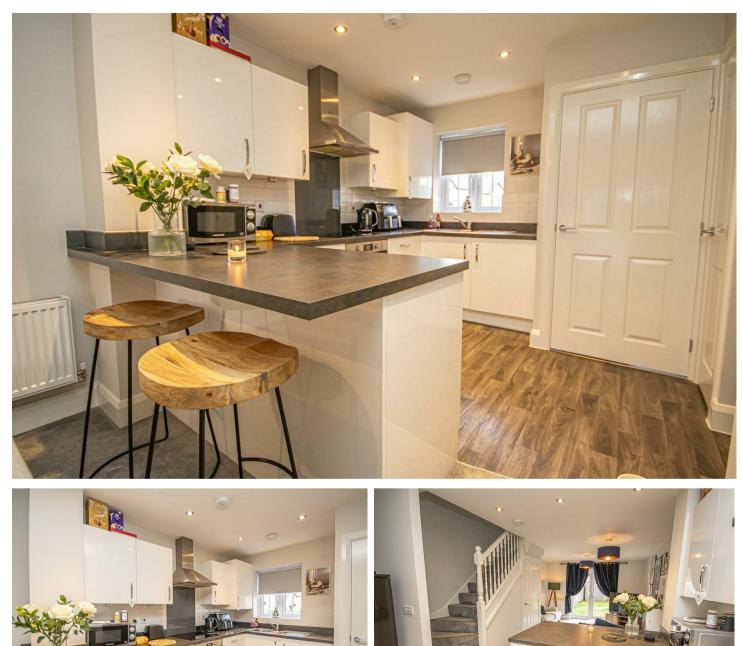

## Kitchen

With a UPVC double glazed window to the front elevation, the kitchen features a range of matching base and eye level storage cupboard and drawers with drop edge

preparation work surfaces and complementary tiling surrounding. A range of integrated appliances includes I/2 stainless steel sink and drainer with mixer tap, in housing is the central heating combination gas boiler, oven/grill, four ring induction hob with stainless steel extractor hood, dishwasher, washing machine and further space for freestanding white goods, utilities cupboard which houses the electrical distribution board and mains alarm system unit, smoke alarm, carbon monoxide detector and spotlighting to ceiling.