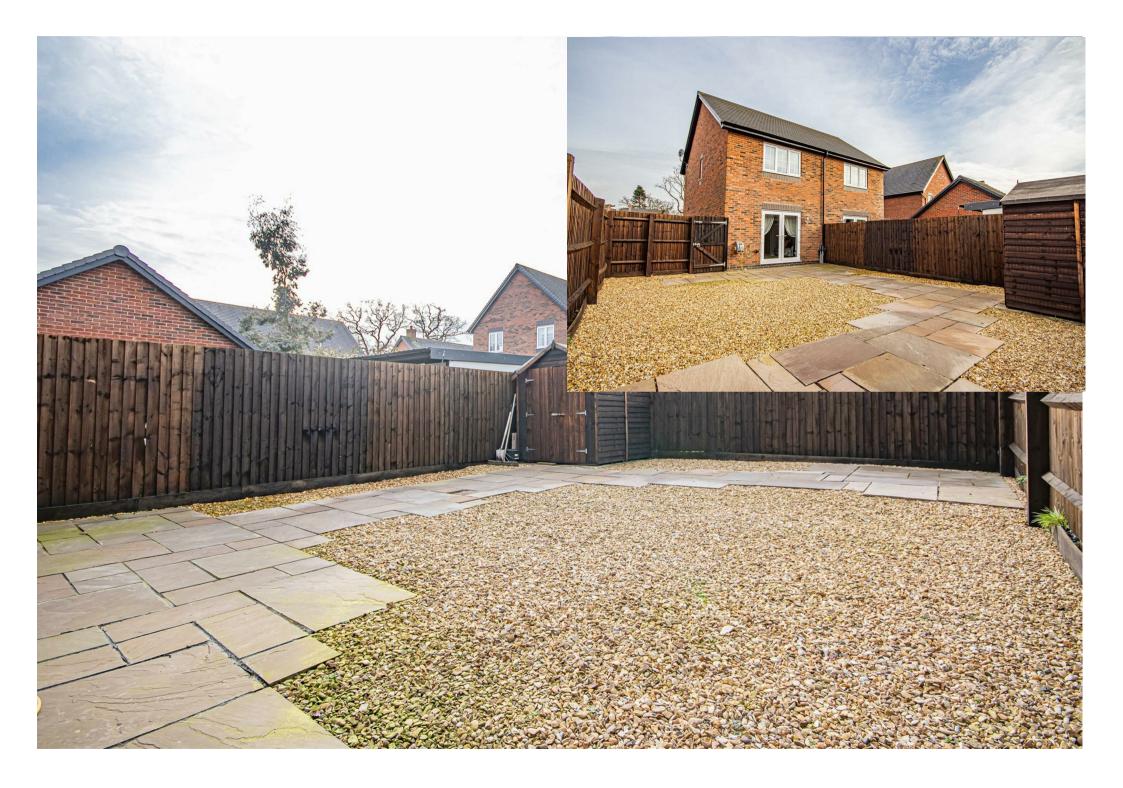

Outside, the property features a spacious rear Indian stone paved garden, perfect for outdoor relaxation and entertaining, along with ample off-road parking on the block paved driveway. Enjoy the convenience of mains gas central heating, water, and electric services, while annual estate charges cover the maintenance of communal areas on the estate.

## Outside

To the property frontage there is a pathway leading to the storm porch. To the side elevation is a block paved driveway providing ample off road parking space. Accessed via secure timber access leading to the rear elevation. The rear is an Indian stone paved garden which is mainly laid to lawn throughout, enclosed by timber fence panels with timber posts. There is an outdoor electric socket and outdoor tap, at the rear corner of the garden there is a further paved area ideal for garden storage shed or greenhouse.