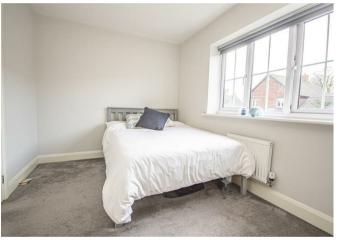

#### Bedroom One

With a UPVC double glazed window to the front elevation, thermostat, central heating radiator, useful over stairs storage cupboard, internal door leads to:

## Bedroom Two

With a UPVC double glazed window to the rear elevation and central heating radiator.