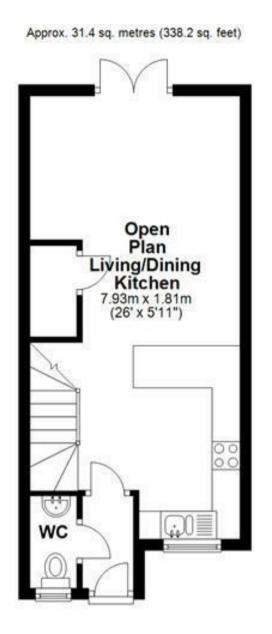

## Halllway

With glazed front entry door leading into, door bell chime, alarm system unit, telephone point, central heating radiator, internal door leads to:

## Kitchen

With a UPVC double glazed window to the front elevation, the kitchen features a range of matching base and eye level storage cupboard and drawers with drop edge

preparation work surfaces and complementary tiling surrounding. A range of integrated appliances includes I/2 stainless steel sink and drainer with mixer tap, in housing is the central heating combination gas boiler, oven/grill, four ring induction hob with stainless steel extractor hood, dishwasher, washing machine and further space for freestanding white goods, utilities cupboard which houses the electrical distribution board and mains alarm system unit, smoke alarm, carbon monoxide detector and spotlighting to ceiling.

#### Lounge

With UPVC double glazed French doors to the rear, two central heating radiators, TV aerial point, telephone point. thermostat and a useful stairs storage cupboard, staircase rises to:

## Cloaks/WC

With a UPVC double glazed frosted glass window to the front elevation, low-level WC with continental flush, floating wash hand basin with mixer tap, complementary tiling to lower half, central heating radiator and extractor fan.