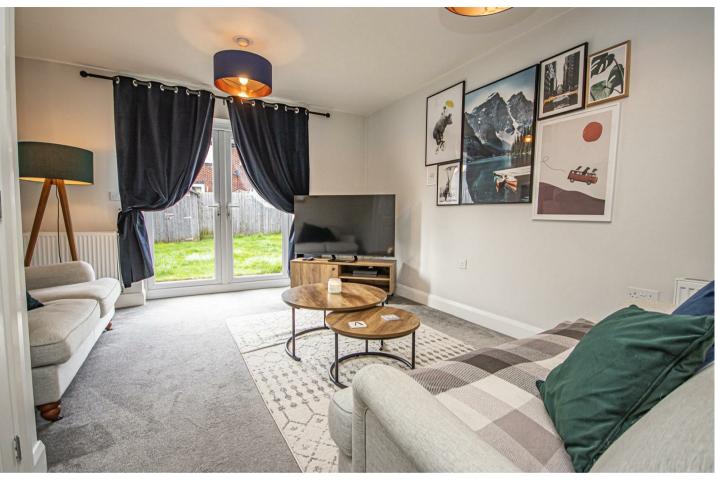

#### Lounge

With UPVC double glazed French doors to the rear, two central heating radiators, TV aerial point, telephone point. thermostat and a useful stairs storage cupboard, staircase rises to: