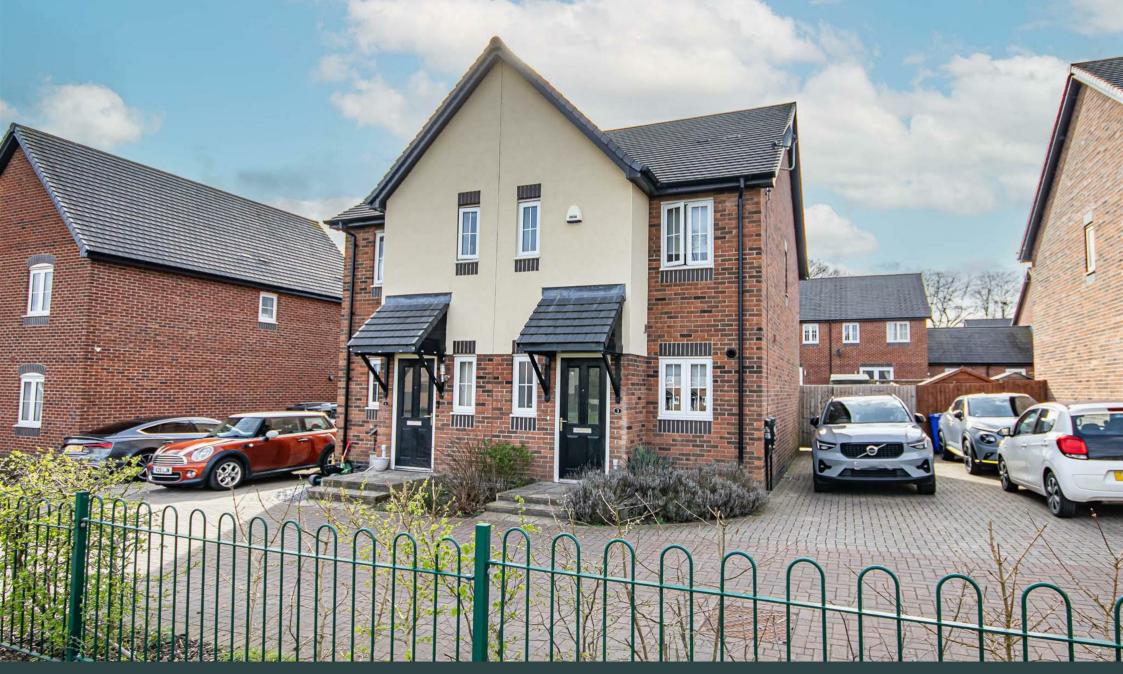

Purslane Court, Uttoxeter, Staffordshire, STI4 7SZ Asking Price £219,950

https://www.abodemidlands.co.uk

## \*\* TWO BEDROOM SEMI-DETACHED \*\* EN-SUITE TO MASTER \*\* SPACIOUS GARDEN \*\* OVERLOOKING GREEN SPACE \*\*

Nestled within the sought-after Lioncourt Homes development, this charming two-bedroom semidetached residence offers a welcoming ambiance. Boasting a hallway, an open-plan living/dining kitchen area, a convenient cloaks/WC, two bedrooms including a master with en-suite, and a separate family bathroom, this property ensures comfortable living spaces.

## Outside

To the property frontage there is a pathway leading to the storm porch. To the side elevation is a block paved driveway providing ample off road parking space. Accessed via secure timber access leading to the rear elevation. The rear is an Indian stone paved garden which is mainly laid to lawn throughout, enclosed by timber fence panels with timber posts. There is an outdoor electric socket and outdoor tap, at the rear corner of the garden there is a further paved area ideal for garden storage shed or greenhouse.