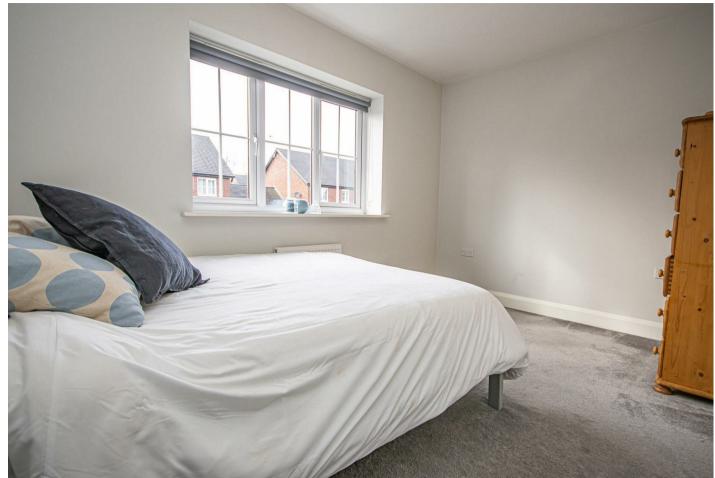

#### Bedroom One

With a UPVC double glazed window to the front elevation, thermostat, central heating radiator, useful over stairs storage cupboard, internal door leads to:

## Bedroom Two

With a UPVC double glazed window to the rear elevation and central heating radiator.