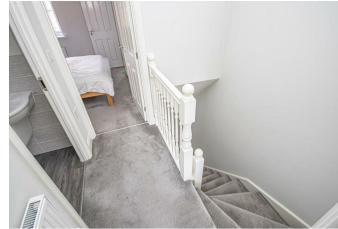

#### Landing

With access to loft space via loft hatch, smoke alarm, central heating radiator and internal doors, lead to: