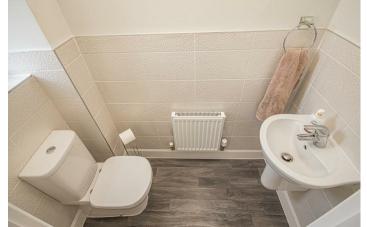

## Cloaks/WC

With a UPVC double glazed frosted glass window to the front elevation, low-level WC with continental flush, floating wash hand basin with mixer tap, complementary tiling to lower half, central heating radiator and extractor fan.