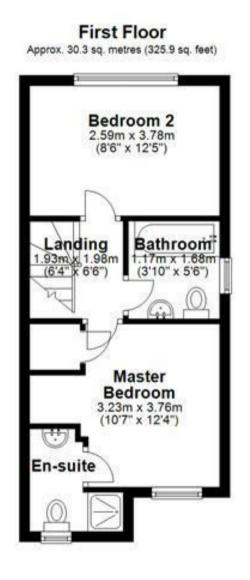

#### Landing

With access to loft space via loft hatch, smoke alarm, central heating radiator and internal doors, lead to:

#### Bedroom One

With a UPVC double glazed window to the front elevation, thermostat, central heating radiator, useful over stairs storage cupboard, internal door leads to:

## En-suite

With a UPVC double glazed frosted glass window to the front elevation, featuring a three-piece shower room suite, comprising of low-level WC with continental flush, floating wash hand basin with mixer tap, and enclosed shower cubicle with folding glass door, chrome towel radiator, shaving point, extractor fan and spotlighting to ceiling.

## Bedroom Two

With a UPVC double glazed window to the rear elevation and central heating radiator.

## Bathroom

With a UPVC double glazed frosted glass window to the side elevation, featuring a three-piece family bathroom suite, comprising of low-level WC with continental flush, floating wash hand basin with mixer tap, P-shaped bath unit unit with complementary tiling to wall coverings, glass screen, central heating radiator, shaving point and extractor fan.