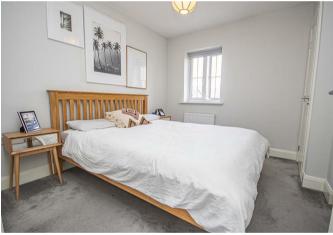

## Bedroom Two

With a UPVC double glazed window to the rear elevation and central heating radiator.