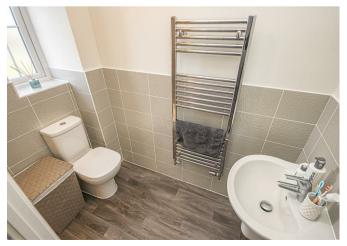

## Bathroom

With a UPVC double glazed frosted glass window to the side elevation, featuring a three-piece family bathroom suite, comprising of low-level WC with continental flush, floating wash hand basin with mixer tap, P-shaped bath unit unit with complementary tiling to wall coverings, glass screen, central heating radiator, shaving point and extractor fan.