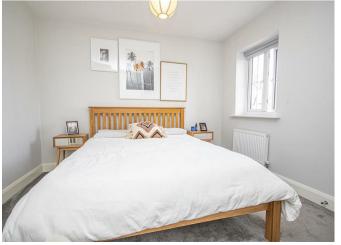

#### Bedroom One

With a UPVC double glazed window to the front elevation, thermostat, central heating radiator, useful over stairs storage cupboard, internal door leads to: