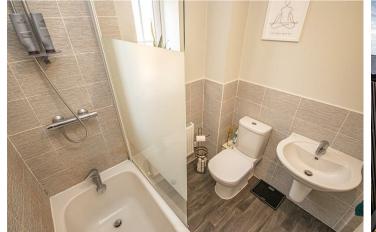

## En-suite

With a UPVC double glazed frosted glass window to the front elevation, featuring a three-piece shower room suite, comprising of low-level WC with continental flush, floating wash hand basin with mixer tap, and enclosed shower cubicle with folding glass door, chrome towel radiator, shaving point, extractor fan and spotlighting to ceiling.

## Bathroom

With a UPVC double glazed frosted glass window to the side elevation, featuring a three-piece family bathroom suite, comprising of low-level WC with continental flush, floating wash hand basin with mixer tap, P-shaped bath unit unit with complementary tiling to wall coverings, glass screen, central heating radiator, shaving point and extractor fan.