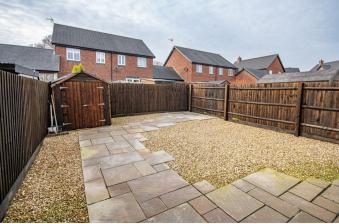

Outside, the property features a spacious rear Indian stone paved garden, perfect for outdoor relaxation and entertaining, along with ample off-road parking on the block paved driveway. Enjoy the convenience of mains gas central heating, water, and electric services, while annual estate charges cover the maintenance of communal areas on the estate.

## Outside

To the property frontage there is a pathway leading to the storm porch. To the side elevation is a block paved driveway providing ample off road parking space. Accessed via secure timber access leading to the rear elevation. The rear is an Indian stone paved garden which is mainly laid to lawn throughout, enclosed by timber fence panels with timber posts. There is an outdoor electric socket and outdoor tap, at the rear corner of the garden there is a further paved area ideal for garden storage shed or greenhouse.