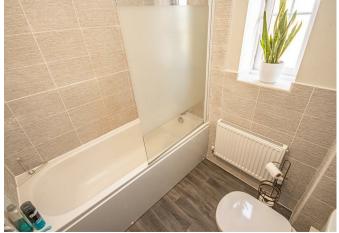

## Bathroom

With a UPVC double glazed frosted glass window to the side elevation, featuring a three-piece family bathroom suite, comprising of low-level WC with continental flush, floating wash hand basin with mixer tap, P-shaped bath unit unit with complementary tiling to wall coverings, glass screen, central heating radiator, shaving point and extractor fan.