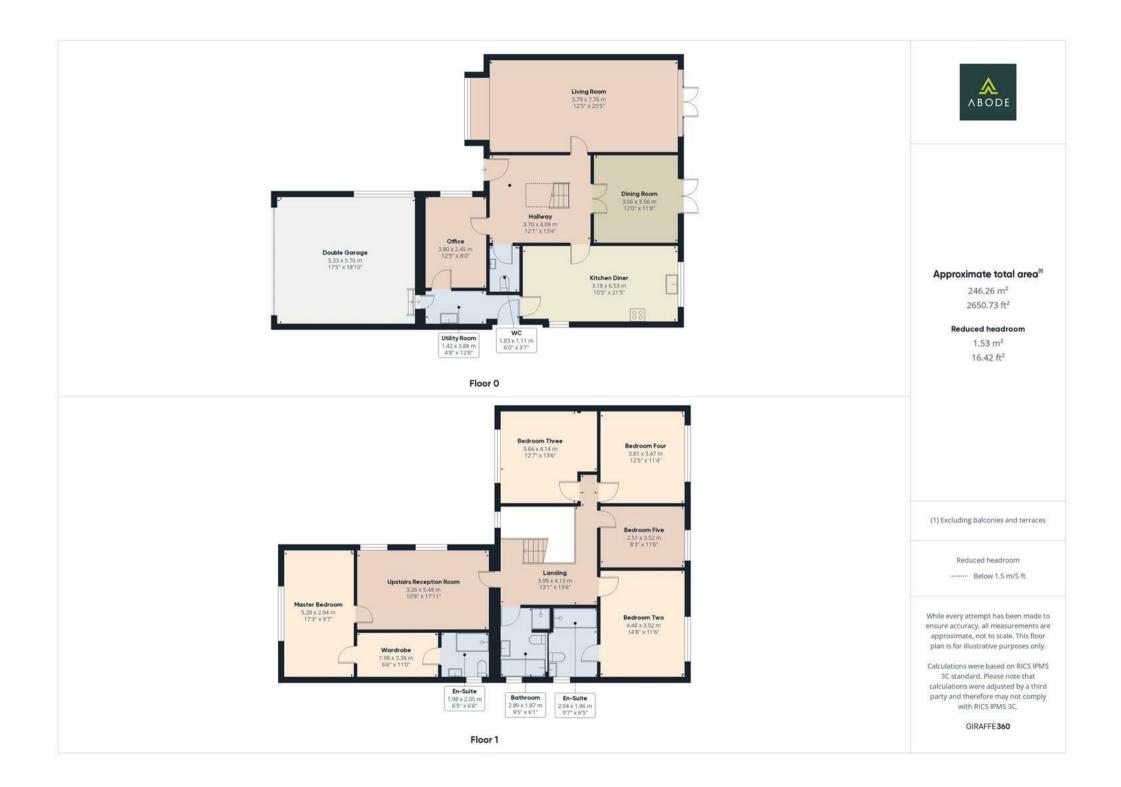

Scalpcliffe Close, DEI5 9AX Asking Price £499,999

https://www.abodemidlands.co.uk

This exceptional five-bedroom detached residence is set on a generous plot, offering far-reaching views from the garden. Designed for modern family living, the property boasts five wellproportioned double bedrooms, including a truly remarkable master suite featuring a private upstairs sitting area, a dressing room, and a luxurious en-suite. With three beautifully appointed reception rooms, the home provides an abundance of space for both relaxation and entertaining. The integrated double garage adds to the convenience, while the property's sought-after location in a popular residential area enhances its desirability. Impeccably presented throughout, this stunning home must be viewed to be fully appreciated. Viewings are strictly by appointment only.