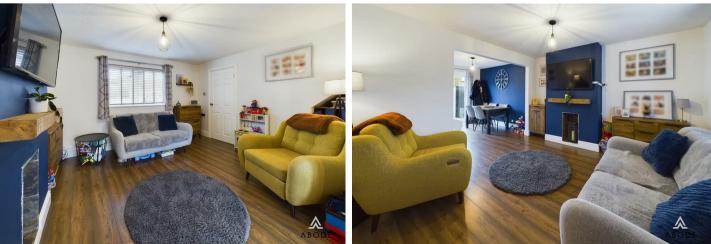

## LOUNGE

Upvc double glazed window to the front, radiator and under stairs storage cupboard.