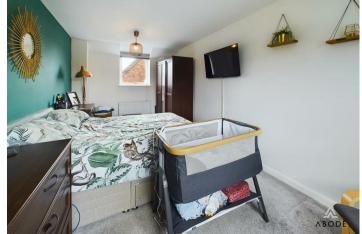

to the garden, radiator and door to the kitchen.

### KITCHEN

Fitted wall mounted, base and drawer units with work surfaces and a sink unit. Fitted oven and hob, plumbing and space for a washing machine, upvc double glazed windows to the rear and side.

## FIRST FLOOR LANDING

Upvc double glazed window, airing cupboard and doors to –

## **BEDROOM I**

Upvc double glazed windows to the front and rear, radiator.

# BEDROOM 2

Upvc double glazed window and radiator.

BEDROOM 3 Upvc double glazed window and radiator.



### BATHROOM

Panel enclosed bath with shower and shower screen, low flush wc, vanity sink unit with wash hand basin and cupboard under, radiator and upvc double glazed window.

### OUTSIDE

Single garage with double doors. Good size rear garden with a lawn and patio.