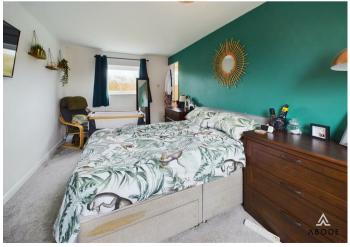

onto the garden, radiator and door to the kitchen.

### KITCHEN

Fitted wall mounted, base and drawer units with work surfaces and a sink unit. Fitted oven and hob, plumbing and space for a washing machine, upvc double glazed windows to the rear and side.

## FIRST FLOOR LANDING

Upvc double glazed window, airing cupboard and doors to –

## **BEDROOM I**

Upvc double glazed windows to the front and rear, radiator.

# BEDROOM 2

Upvc double glazed window and radiator.

BEDROOM 3 Upvc double glazed window and radiator.



### BATHROOM

Panel enclosed bath with shower and shower screen, low flush wc, vanity sink unit with wash hand basin and cupboard under, radiator and upvc double glazed window.

### OUTSIDE

Single garage with double doors. Good size rear garden with a lawn and patio.