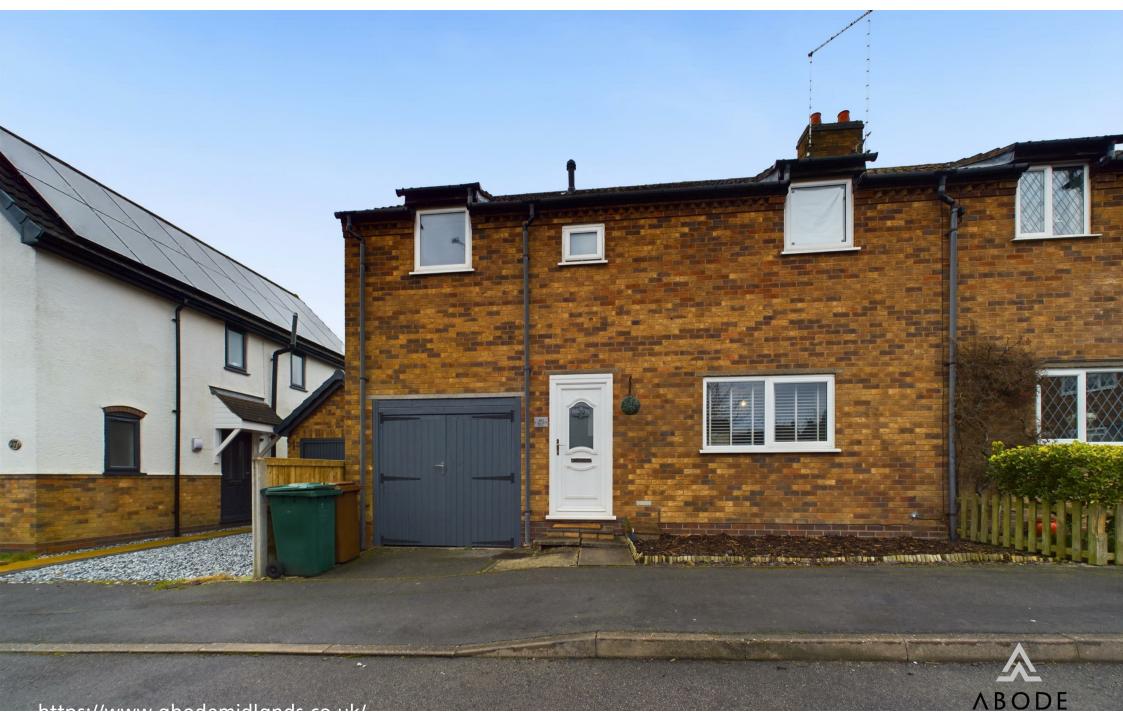

\*\*\*\* GOOD SIZE GARDEN WITH OPEN ASPECT TO THE REAR \*\*\*\* Wellproportioned three bedroom property offering a hall, lounge and diner, modern fitted kitchen, three bedrooms and a family bathroom. Single garage and an impressive rear garden.

### OUTSIDE

Single garage with double doors. Good size rear garden with a lawn and patio.