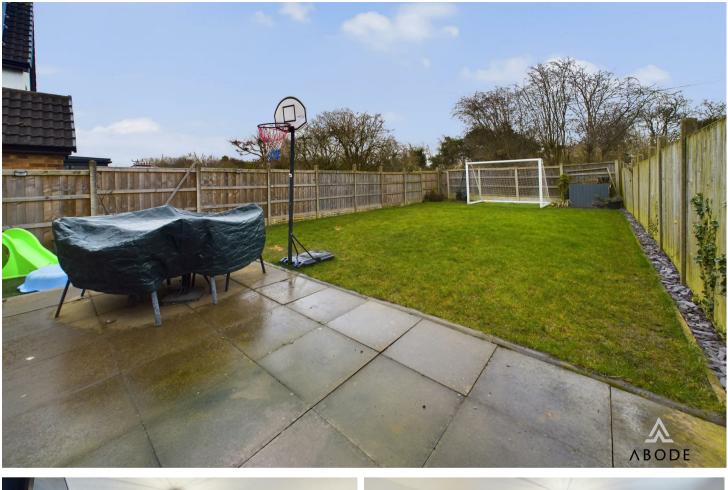

### OUTSIDE

Single garage with double doors. Good size rear garden with a lawn and patio.