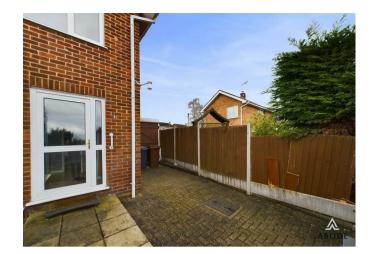

#### Outside

To the front elevation, the property boasts a block-paved driveway providing ample off-road parking, complemented by a neatly maintained lawned garden. The driveway leads directly to the UPVC front entrance door and the detached garage, offering additional storage or parking space.