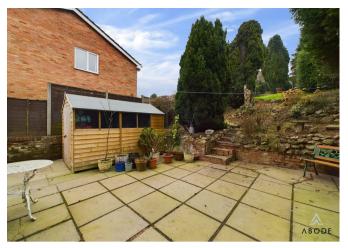

# OUTSIDE

Front lawn and long side drive. The rear garden offers a paved seating area and steps up to a lawn with shrubs and bushes.

Approximate total area®

31.59 m<sup>2</sup> 340.04 ft<sup>2</sup>

(1) Excluding balconies and terraces