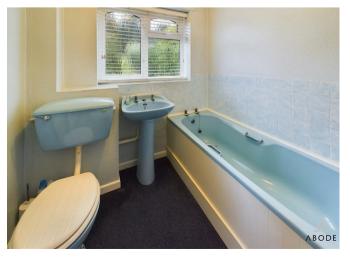

## **BATHROOM**

Panel enclosed bath, low flush wc, wash hand basin, radiator and double glazed window.