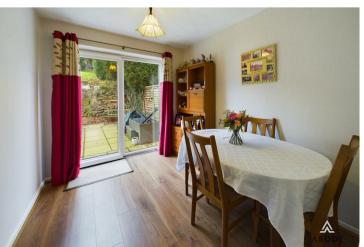

## **DINING ROOM**

Double doors onto the garden, radiator and door to the kitchen.