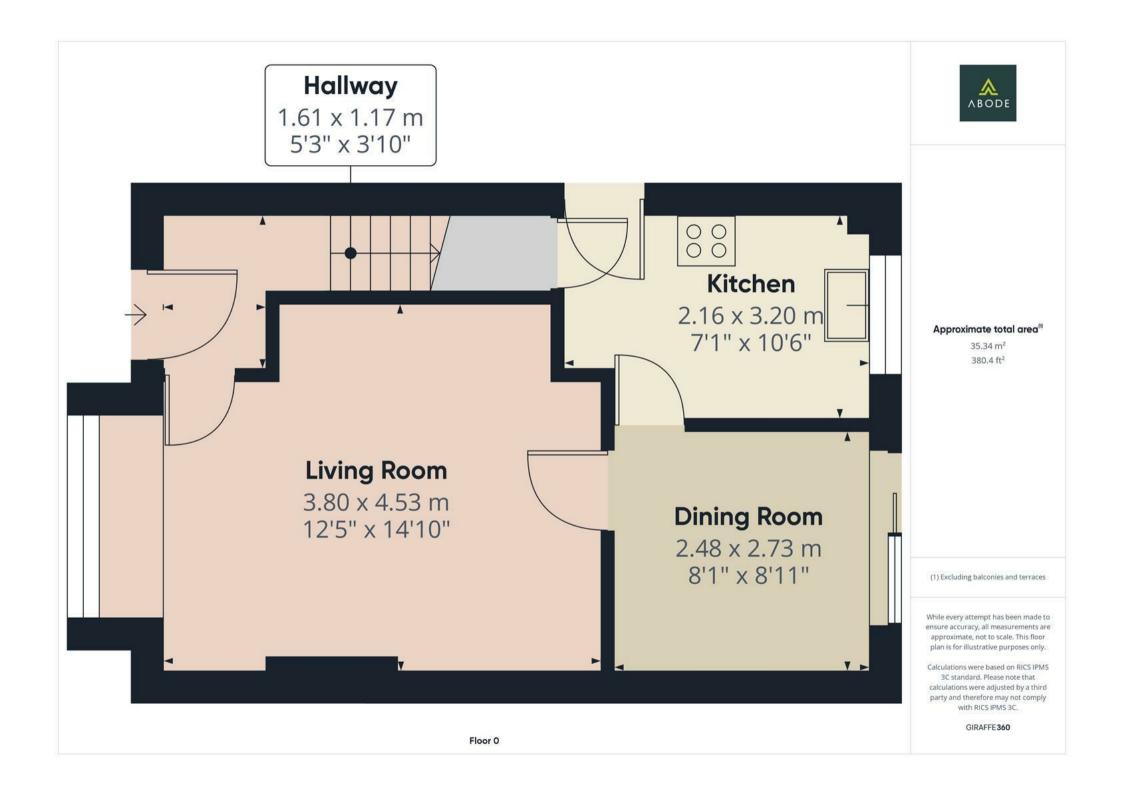

#### HALL

Entrance door into the hall with radiator and stairs to the first floor.

### LOUNGE

Feature living flame coal effect gas fire with Adams style surround. Upvc double glazed window to the front, radiator and door to -

## **DINING ROOM**

Double doors onto the garden, radiator and door to the kitchen.

#### **KITCHEN**

Fitted units with work surfaces and a sink and drainer unit. Fitted oven and hob, tiled floor, radiator, storage cupboard, double glazed window to the rear and a door to the side.