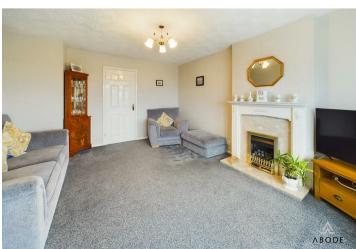

### LOUNGE

Feature living flame coal effect gas fire with Adams style surround. Upvc double glazed window to the front, radiator and door to -