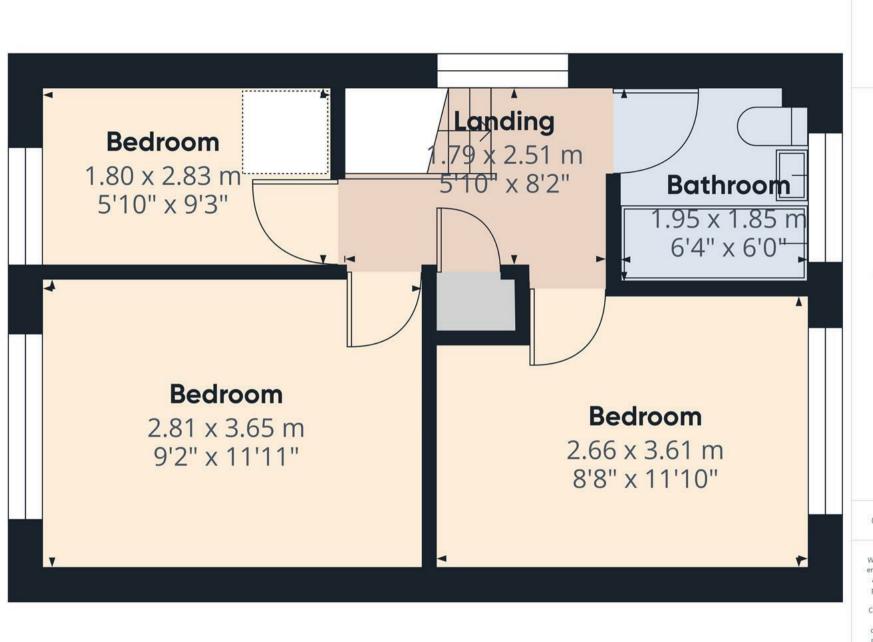

#### HALL

Entrance door into the hall with radiator and stairs to the first floor.

### LOUNGE

Feature living flame coal effect gas fire with Adams style surround. Upvc double glazed window to the front, radiator and door to -

## **DINING ROOM**

Double doors onto the garden, radiator and door to the kitchen.

#### **KITCHEN**

Fitted units with work surfaces and a sink and drainer unit. Fitted oven and hob, tiled floor, radiator, storage cupboard, double glazed window to the rear and a door to the side.

## FIRST FLOOR LANDING

Upvc double glazed window to the side, loft access, airing cupboard and doors to -

## **BEDROOM**

Double glazed window and radiator.

### **BEDROOM**

Double glazed window and radiator.

## **BATHROOM**

Panel enclosed bath, low flush wc, wash hand basin, radiator and double glazed window.

# OUTSIDE

Front lawn and long side drive. The rear garden offers a paved seating area and steps up to a lawn with shrubs and bushes.

Approximate total area®

31.59 m<sup>2</sup> 340.04 ft<sup>2</sup>

(1) Excluding balconies and terraces