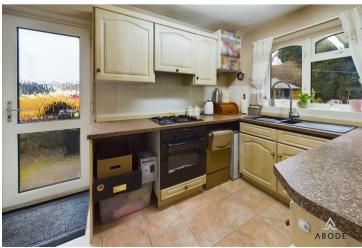

#### **KITCHEN**

Fitted units with work surfaces and a sink and drainer unit. Fitted oven and hob, tiled floor, radiator, storage cupboard, double glazed window to the rear and a door to the side.