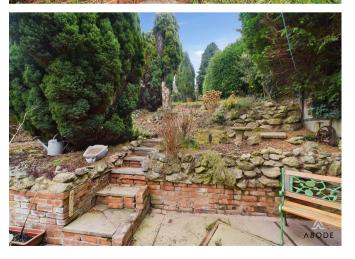

# OUTSIDE

Front lawn and long side drive. The rear garden offers a paved seating area and steps up to a lawn with shrubs and bushes.

Approximate total area®

31.59 m<sup>2</sup> 340.04 ft<sup>2</sup>

(1) Excluding balconies and terraces