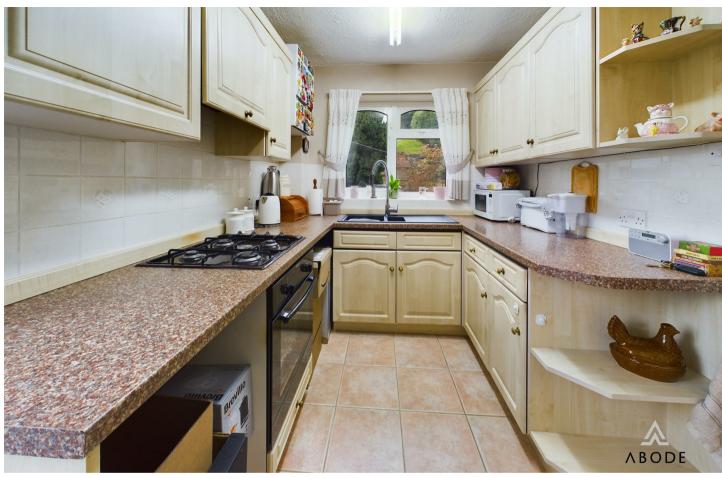

#### **KITCHEN**

Fitted units with work surfaces and a sink and drainer unit. Fitted oven and hob, tiled floor, radiator, storage cupboard, double glazed window to the rear and a door to the side.