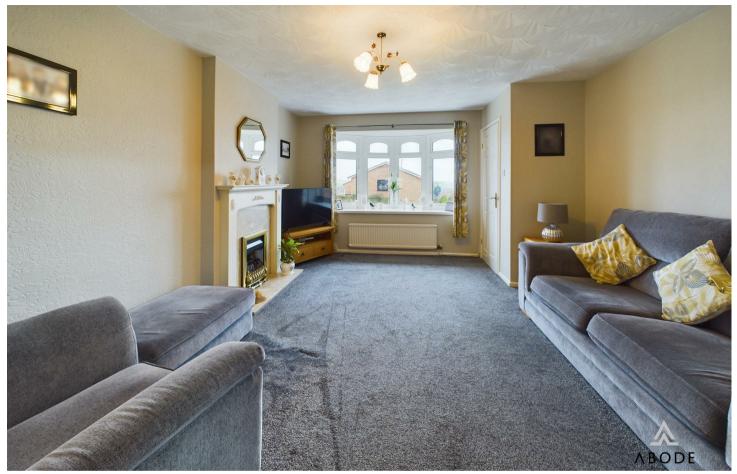

### LOUNGE

Feature living flame coal effect gas fire with Adams style surround. Upvc double glazed window to the front, radiator and door to -