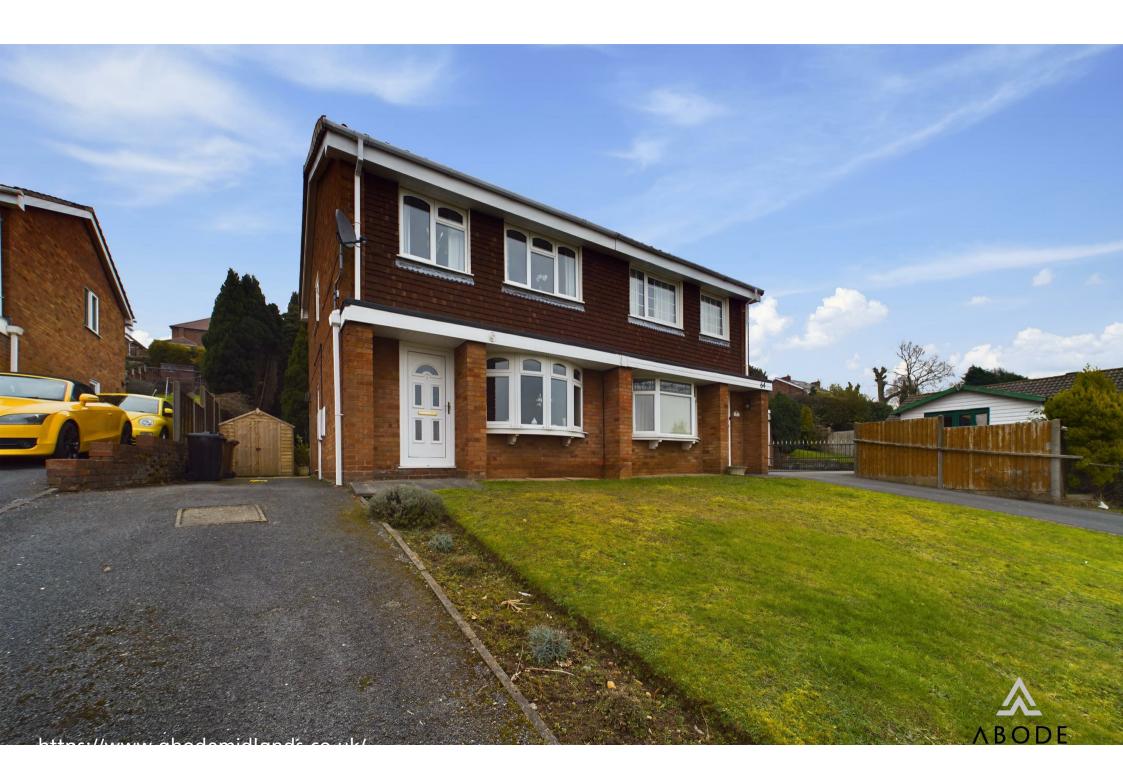

\*\*\*\* NO CHAIN \*\*\*\* Good size three bedroom semi detached property offering a hall, lounge and a dining room, fitted kitchen, three first floor bedrooms and a bathroom. Front lawn and side drive, rear garden with patio and a lawn.

# OUTSIDE

Front lawn and long side drive. The rear garden offers a paved seating area and steps up to a lawn with shrubs and bushes.

Approximate total area®

31.59 m<sup>2</sup> 340.04 ft<sup>2</sup>

(1) Excluding balconies and terraces