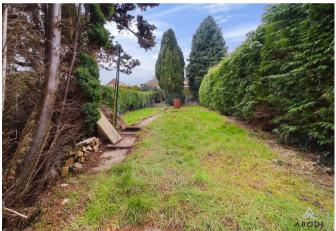

# OUTSIDE

Front lawn and long side drive. The rear garden offers a paved seating area and steps up to a lawn with shrubs and bushes.

Approximate total area®

31.59 m<sup>2</sup> 340.04 ft<sup>2</sup>

(1) Excluding balconies and terraces