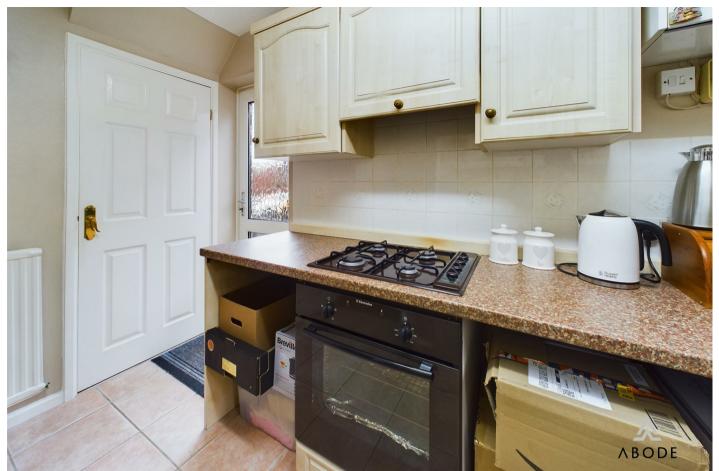

#### **KITCHEN**

Fitted units with work surfaces and a sink and drainer unit. Fitted oven and hob, tiled floor, radiator, storage cupboard, double glazed window to the rear and a door to the side.