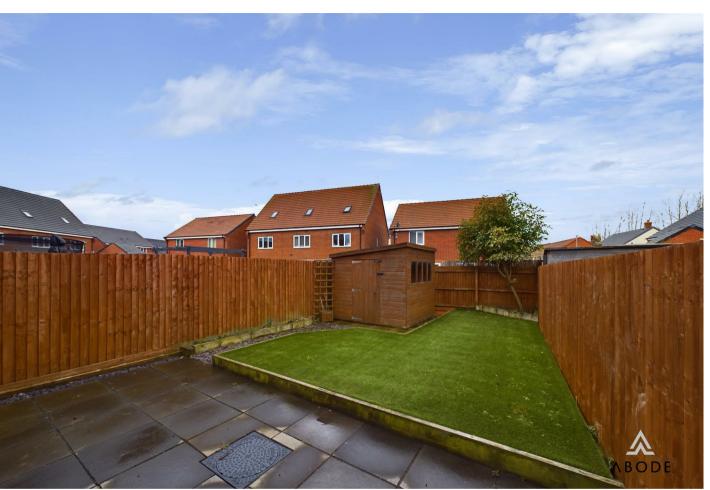

### **Outside Description**

The property features a well-maintained front garden and a double-width driveway providing parking for two cars. The rear garden is established with a lawn, shrubs, and a sun patio seating area, along with an outside cold water tap.