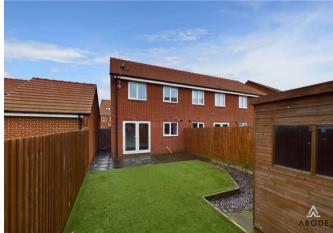

### **Outside Description**

The property features a well-maintained front garden and a double-width driveway providing parking for two cars. The rear garden is established with a lawn, shrubs, and a sun patio seating area, along with an outside cold water tap.