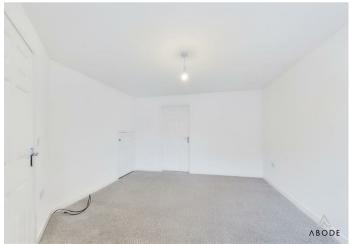

# **Ground Floor Description**

The entrance hall provides access to the cloakroom and lounge, with stairs leading to the first floor. The lounge is bright and welcoming, featuring an understairs storage cupboard and access to the kitchen/dining room. The modern kitchen is fitted with a range of units, a built-in oven, a four-ring gas hob, and space for appliances. Double doors lead out to the rear garden.