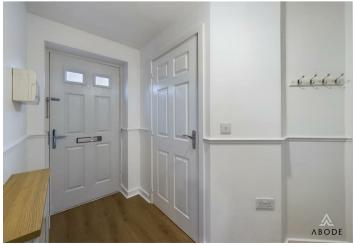

# **Ground Floor Description**

The entrance hall provides access to the cloakroom and lounge, with stairs leading to the first floor. The lounge is bright and welcoming, featuring an understairs storage cupboard and access to the kitchen/dining room. The modern kitchen is fitted with a range of units, a built-in oven, a four-ring gas hob, and space for appliances. Double doors lead out to the rear garden.