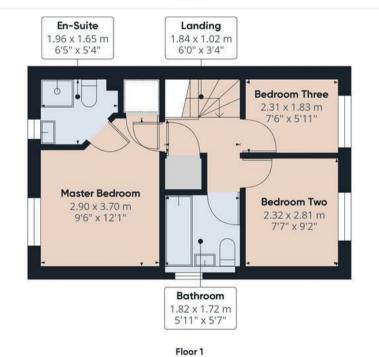

# First Floor Description

The landing provides access to three bedrooms, a family bathroom, and a storage cupboard. The master bedroom benefits from an en-suite shower room. The second and third bedrooms overlook the rear garden. The family bathroom is fitted with a panelled bath, wash hand basin, and WC.