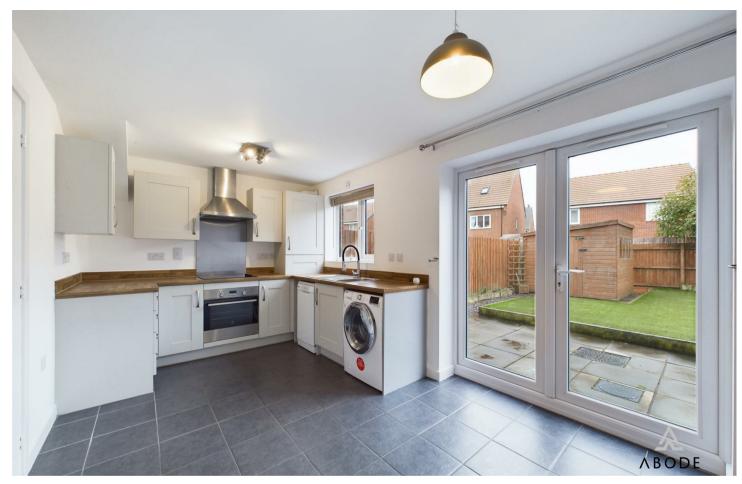

# **Ground Floor Description**

The entrance hall provides access to the cloakroom and lounge, with stairs leading to the first floor. The lounge is bright and welcoming, featuring an understairs storage cupboard and access to the kitchen/dining room. The modern kitchen is fitted with a range of units, a built-in oven, a four-ring gas hob, and space for appliances. Double doors lead out to the rear garden.