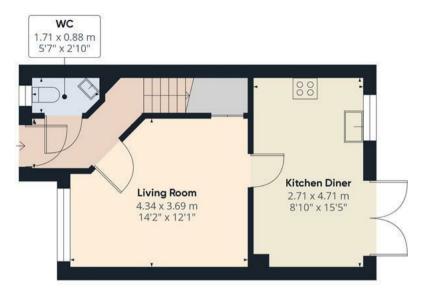

# **Ground Floor Description**

The entrance hall provides access to the cloakroom and lounge, with stairs leading to the first floor. The lounge is bright and welcoming, featuring an understairs storage cupboard and access to the kitchen/dining room. The modern kitchen is fitted with a range of units, a built-in oven, a four-ring gas hob, and space for appliances. Double doors lead out to the rear garden.