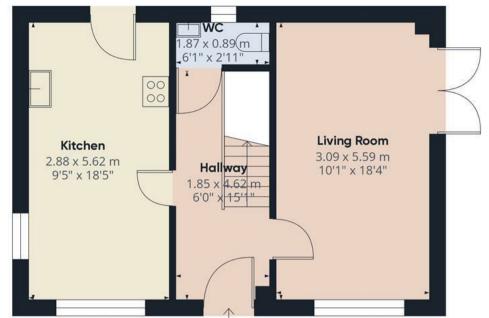

The accommodation comprises entrance hallway with UPVC double-glazed door to the front elevation, a radiator, an under-stairs storage cupboard, and stairs leading to the first floor. The ground floor also includes a conveniently located cloakroom with a UPVC double-glazed window. It is fitted with a two-piece white suite comprising a low-level WC and a wall-mounted wash hand basin, along with a radiator.

The lounge is a bright and spacious living area with a UPVC double-glazed window to the front elevation and French doors that open onto the rear garden, providing a perfect space for relaxing or entertaining. The kitchen/diner is a well-appointed space with a range of eye-level and baselevel units. The kitchen includes a one-and-a-half bowl sink with a drainer set into a preparation work surface, as well as an integrated oven, hob, and extractor. There is also plumbing and appliance space for a washing machine, dishwasher, and fridge freezer. UPVC double-glazed windows to the front and side elevations ensure plenty of natural light, and a door provides access to the driveway.