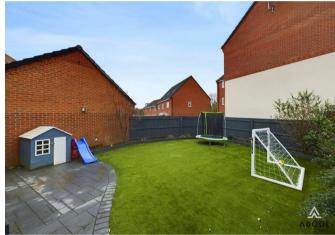

Outside, the enclosed rear garden presents a safe and serene environment for children to play or for hosting summer barbecues. The property also features a driveway and a garage, offering convenient off-road parking and additional storage options.

suite comprising a low-level WC, a pedestal wash hand basin, and a panel bath with a screen and shower over. It also benefits from a towel rail and a UPVC double-glazed window.

Outside, the property offers a tandem driveway that provides ample parking and leads to a single garage with an up-andover door. To the rear, the enclosed, low-maintenance garden offers the perfect outdoor space for relaxation and entertaining.