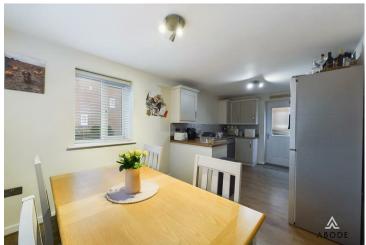

The lounge is a bright and spacious living area with a UPVC double-glazed window to the front elevation and French doors that open onto the rear garden, providing a perfect space for relaxing or entertaining. The kitchen/diner is a well-appointed space with a range of eye-level and baselevel units. The kitchen includes a one-and-a-half bowl sink with a drainer set into a preparation work surface, as well as an integrated oven, hob, and extractor. There is also plumbing and appliance space for a washing machine, dishwasher, and fridge freezer. UPVC double-glazed windows to the front and side elevations ensure plenty of natural light, and a door provides access to the driveway.