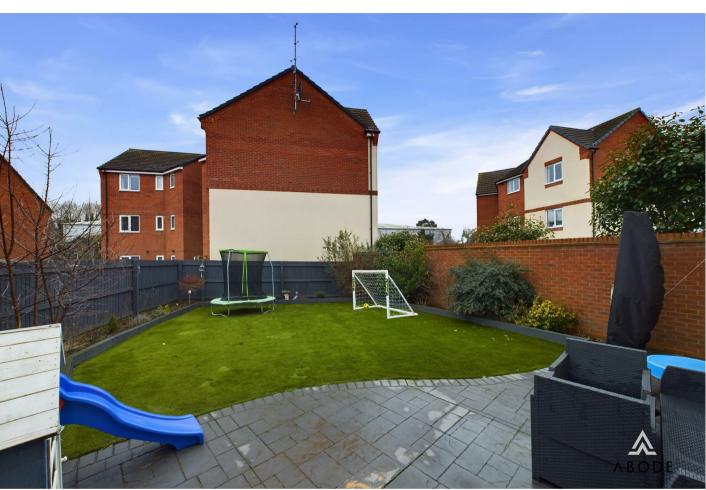

Outside, the enclosed rear garden presents a safe and serene environment for children to play or for hosting summer barbecues. The property also features a driveway and a garage, offering convenient off-road parking and additional storage options.

suite comprising a low-level WC, a pedestal wash hand basin, and a panel bath with a screen and shower over. It also benefits from a towel rail and a UPVC double-glazed window.

Outside, the property offers a tandem driveway that provides ample parking and leads to a single garage with an up-andover door. To the rear, the enclosed, low-maintenance garden offers the perfect outdoor space for relaxation and entertaining.