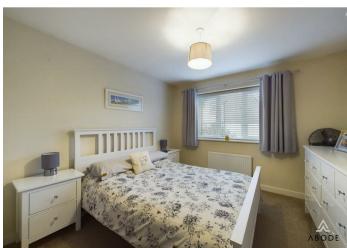

To the first floor there landing has UPVC double glazed window, airing cupboard and a radiator, and doors leading to all bedrooms and the family bathroom. The master bedroom is a generously sized room with a UPVC double-glazed window to the front elevation and a radiator. It also benefits from an en-suite shower room, which is fitted with