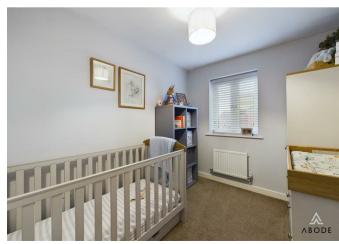

In brief the accommodation has a entrance hallway, spacious lounge. The well-appointed kitchen diner and cloakroom. To the first floor there is master bedroom complete with an ensuite, and two additional bedrooms provide ample space for family and a family bathroom.

To the first floor there landing has UPVC double glazed window, airing cupboard and a radiator, and doors leading to all bedrooms and the family bathroom. The master bedroom is a generously sized room with a UPVC double-glazed window to the front elevation and a radiator. It also benefits from an en-suite shower room, which is fitted with