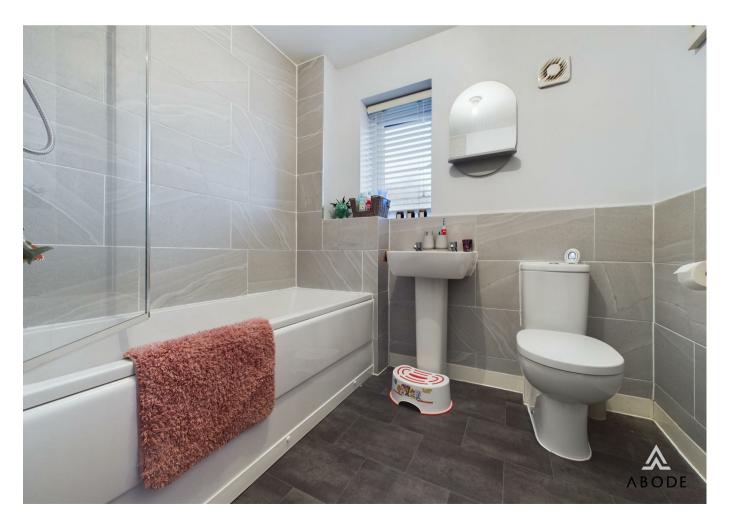

suite comprising a low-level WC, a pedestal wash hand basin, and a panel bath with a screen and shower over. It also benefits from a towel rail and a UPVC double-glazed window.

Outside, the property offers a tandem driveway that provides ample parking and leads to a single garage with an up-andover door. To the rear, the enclosed, low-maintenance garden offers the perfect outdoor space for relaxation and entertaining.