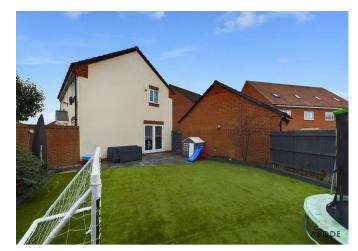

Outside, the enclosed rear garden presents a safe and serene environment for children to play or for hosting summer barbecues. The property also features a driveway and a garage, offering convenient off-road parking and additional storage options.

suite comprising a low-level WC, a pedestal wash hand basin, and a panel bath with a screen and shower over. It also benefits from a towel rail and a UPVC double-glazed window.

Outside, the property offers a tandem driveway that provides ample parking and leads to a single garage with an up-andover door. To the rear, the enclosed, low-maintenance garden offers the perfect outdoor space for relaxation and entertaining.