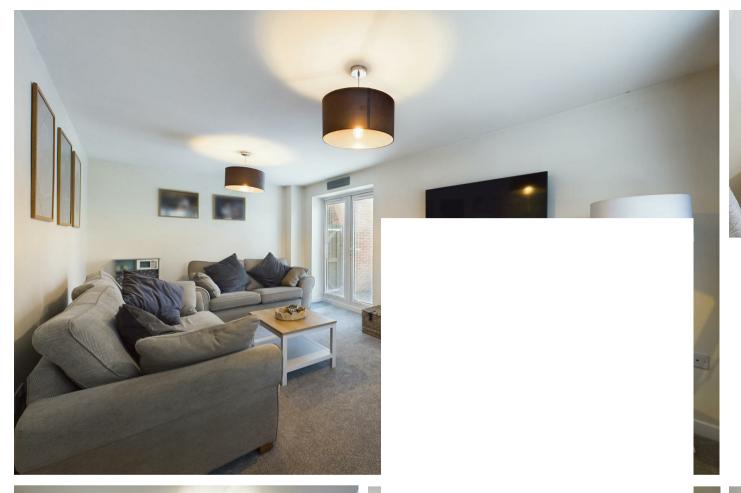

The lounge is a bright and spacious living area with a UPVC double-glazed window to the front elevation and French doors that open onto the rear garden, providing a perfect space for relaxing or entertaining. The kitchen/diner is a well-appointed space with a range of eye-level and baselevel units. The kitchen includes a one-and-a-half bowl sink with a drainer set into a preparation work surface, as well as an integrated oven, hob, and extractor. There is also plumbing and appliance space for a washing machine, dishwasher, and fridge freezer. UPVC double-glazed windows to the front and side elevations ensure plenty of natural light, and a door provides access to the driveway.