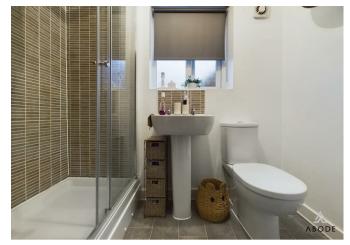

a modern three-piece white suite, including a low-level WC, wash hand basin, a double-width shower, and a towel rail. The en-suite also has a UPVC double-glazed window.

Bedroom two is a spacious double bedroom, featuring two UPVC double-glazed windows to the front and side elevations, along with a radiator. Bedroom three is a well-proportioned room with a UPVC double-glazed window to the side elevation and a radiator. The family bathroom completes the first floor, fitted with a stylish three-piece white

suite comprising a low-level WC, a pedestal wash hand basin, and a panel bath with a screen and shower over. It also benefits from a towel rail and a UPVC double-glazed window.

Outside, the property offers a tandem driveway that provides ample parking and leads to a single garage with an up-andover door. To the rear, the enclosed, low-maintenance garden offers the perfect outdoor space for relaxation and entertaining.