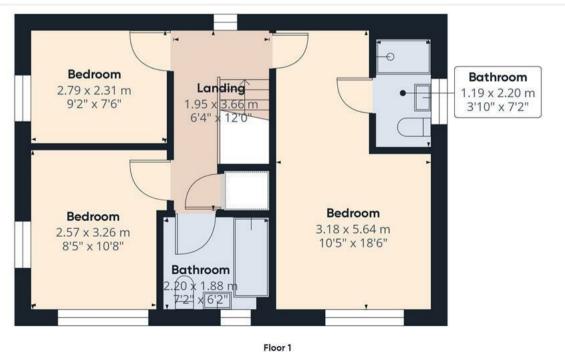

To the first floor there landing has UPVC double glazed window, airing cupboard and a radiator, and doors leading to all bedrooms and the family bathroom. The master bedroom is a generously sized room with a UPVC double-glazed window to the front elevation and a radiator. It also benefits from an en-suite shower room, which is fitted with

a modern three-piece white suite, including a low-level WC, wash hand basin, a double-width shower, and a towel rail. The en-suite also has a UPVC double-glazed window.

Bedroom two is a spacious double bedroom, featuring two UPVC double-glazed windows to the front and side elevations, along with a radiator. Bedroom three is a well-proportioned room with a UPVC double-glazed window to the side elevation and a radiator. The family bathroom completes the first floor, fitted with a stylish three-piece white

suite comprising a low-level WC, a pedestal wash hand basin, and a panel bath with a screen and shower over. It also benefits from a towel rail and a UPVC double-glazed window.

Outside, the property offers a tandem driveway that provides ample parking and leads to a single garage with an up-andover door. To the rear, the enclosed, low-maintenance garden offers the perfect outdoor space for relaxation and entertaining.