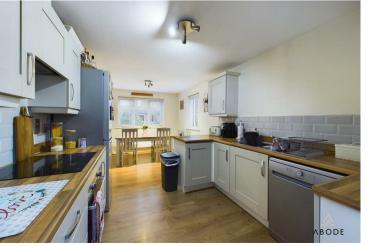

The lounge is a bright and spacious living area with a UPVC double-glazed window to the front elevation and French doors that open onto the rear garden, providing a perfect space for relaxing or entertaining. The kitchen/diner is a well-appointed space with a range of eye-level and baselevel units. The kitchen includes a one-and-a-half bowl sink with a drainer set into a preparation work surface, as well as an integrated oven, hob, and extractor. There is also plumbing and appliance space for a washing machine, dishwasher, and fridge freezer. UPVC double-glazed windows to the front and side elevations ensure plenty of natural light, and a door provides access to the driveway.