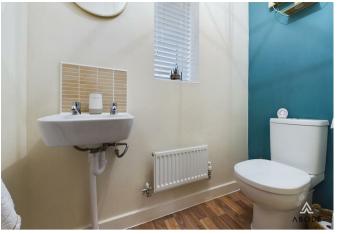

The accommodation comprises entrance hallway with UPVC double-glazed door to the front elevation, a radiator, an under-stairs storage cupboard, and stairs leading to the first floor. The ground floor also includes a conveniently located cloakroom with a UPVC double-glazed window. It is fitted with a two-piece white suite comprising a low-level WC and a wall-mounted wash hand basin, along with a radiator.