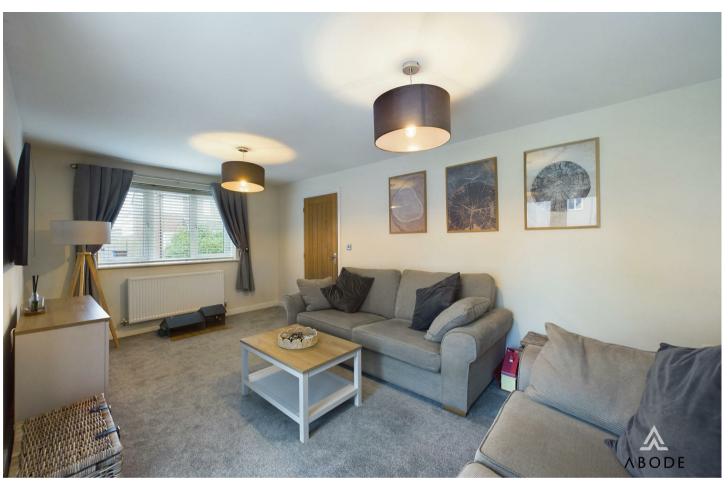

The lounge is a bright and spacious living area with a UPVC double-glazed window to the front elevation and French doors that open onto the rear garden, providing a perfect space for relaxing or entertaining. The kitchen/diner is a well-appointed space with a range of eye-level and baselevel units. The kitchen includes a one-and-a-half bowl sink with a drainer set into a preparation work surface, as well as an integrated oven, hob, and extractor. There is also plumbing and appliance space for a washing machine, dishwasher, and fridge freezer. UPVC double-glazed windows to the front and side elevations ensure plenty of natural light, and a door provides access to the driveway.