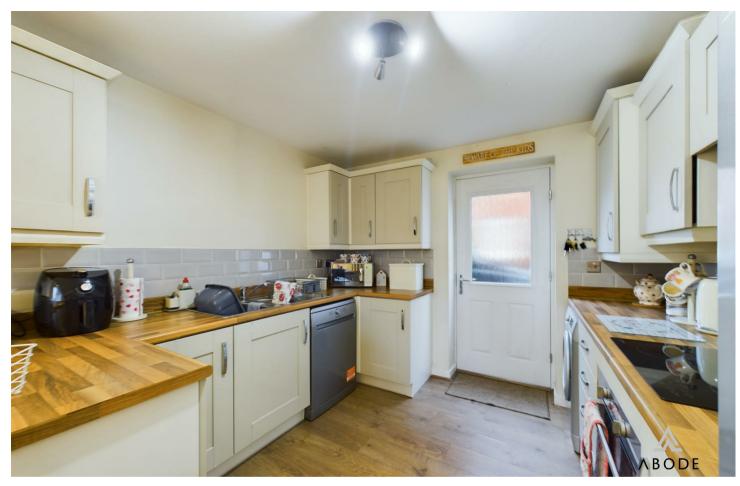

The lounge is a bright and spacious living area with a UPVC double-glazed window to the front elevation and French doors that open onto the rear garden, providing a perfect space for relaxing or entertaining. The kitchen/diner is a well-appointed space with a range of eye-level and baselevel units. The kitchen includes a one-and-a-half bowl sink with a drainer set into a preparation work surface, as well as an integrated oven, hob, and extractor. There is also plumbing and appliance space for a washing machine, dishwasher, and fridge freezer. UPVC double-glazed windows to the front and side elevations ensure plenty of natural light, and a door provides access to the driveway.