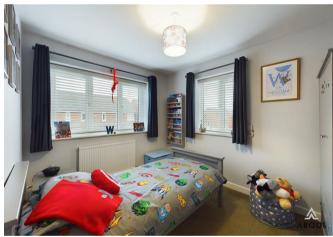

a modern three-piece white suite, including a low-level WC, wash hand basin, a double-width shower, and a towel rail. The en-suite also has a UPVC double-glazed window.

Bedroom two is a spacious double bedroom, featuring two UPVC double-glazed windows to the front and side elevations, along with a radiator. Bedroom three is a well-proportioned room with a UPVC double-glazed window to the side elevation and a radiator. The family bathroom completes the first floor, fitted with a stylish three-piece white