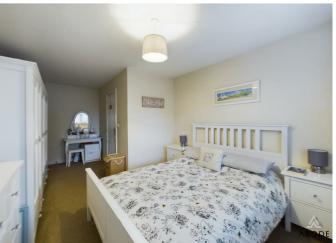

To the first floor there landing has UPVC double glazed window, airing cupboard and a radiator, and doors leading to all bedrooms and the family bathroom. The master bedroom is a generously sized room with a UPVC double-glazed window to the front elevation and a radiator. It also benefits from an en-suite shower room, which is fitted with

a modern three-piece white suite, including a low-level WC, wash hand basin, a double-width shower, and a towel rail. The en-suite also has a UPVC double-glazed window.

Bedroom two is a spacious double bedroom, featuring two UPVC double-glazed windows to the front and side elevations, along with a radiator. Bedroom three is a well-proportioned room with a UPVC double-glazed window to the side elevation and a radiator. The family bathroom completes the first floor, fitted with a stylish three-piece white