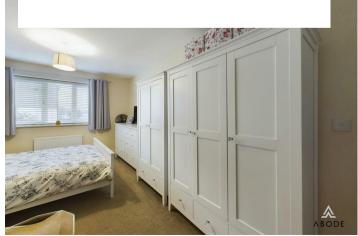

To the first floor there landing has UPVC double glazed window, airing cupboard and a radiator, and doors leading to all bedrooms and the family bathroom. The master bedroom is a generously sized room with a UPVC double-glazed window to the front elevation and a radiator. It also benefits from an en-suite shower room, which is fitted with

a modern three-piece white suite, including a low-level WC, wash hand basin, a double-width shower, and a towel rail. The en-suite also has a UPVC double-glazed window.

Bedroom two is a spacious double bedroom, featuring two UPVC double-glazed windows to the front and side elevations, along with a radiator. Bedroom three is a well-proportioned room with a UPVC double-glazed window to the side elevation and a radiator. The family bathroom completes the first floor, fitted with a stylish three-piece white