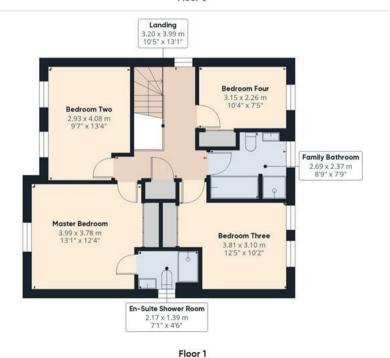

## Galloway Road, Drakelow, DEI5 9UJ Asking Price £425,000

https://www.abodemidlands.co.uk

\*\*NO UPWARDS CHAIN\*\* This beautifully presented four-bedroom detached home offers ideal for modern family living. Situated in the sought-after village of Drakelow, the property boasts two inviting reception rooms and a stunning kitchen-diner with integrated appliances. French doors open onto a generously sized rear garden, featuring a well-maintained lawn and a patio area perfect for outdoor entertaining. The first floor comprises four wellproportioned bedrooms, including a master with an en-suite, alongside a stylish four-piece family bathroom. Completing the home is a driveway and

## Floor O

## Approximate total area<sup>(1)</sup>

134.44 m<sup>2</sup> 1447.09 ft<sup>2</sup>

(1) Excluding balconies and terraces

While every attempt has been made to ensure accuracy, all measurements are approximate, not to scale. This floor plan is for illustrative purposes only.

Calculations are based on RICS IPMS 3C standard.

GIRAFFE360