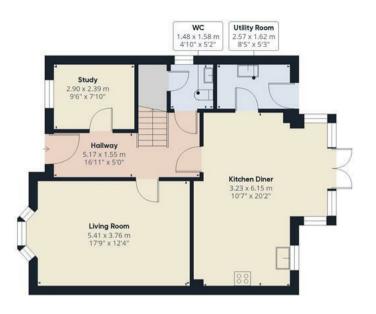

## Galloway Road, Drakelow, DEI5 9UJ Asking Price £425,000

https://www.abodemidlands.co.uk

\*\*NO UPWARDS CHAIN\*\* This beautifully presented four-bedroom detached home offers ideal for modern family living. Situated in the sought-after village of Drakelow, the property boasts two inviting reception rooms and a stunning kitchen-diner with integrated appliances. French doors open onto a generously sized rear garden, featuring a well-maintained lawn and a patio area perfect for outdoor entertaining. The first floor comprises four wellproportioned bedrooms, including a master with an en-suite, alongside a stylish four-piece family bathroom. Completing the home is a driveway and

## Floor O

## Approximate total area<sup>(1)</sup>

134.44 m<sup>2</sup> 1447.09 ft<sup>2</sup>

(1) Excluding balconies and terraces

While every attempt has been made to ensure accuracy, all measurements are approximate, not to scale. This floor plan is for illustrative purposes only.

Calculations are based on RICS IPMS 3C standard.

GIRAFFE360