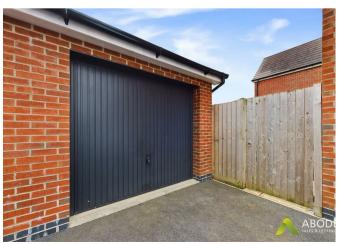

Constructed in 2020, this detached family home warrants an internal inspection to fully appreciate its features. The ground floor comprises a lounge, a kitchen diner with bi-folding doors, study and a guest cloakroom. The first floor offers four bedrooms, including a master bedroom with an en suite, and a family bathroom. The tandem driveway provides ample parking leading up to the detached garage and gated entry leading to the larger than average gardens.

This well-presented home features:

Ground Floor: Lounge Kitchen/Diner Study Guest cloakroom

First Floor: Four bedrooms, with an en suite in the master Family bathroom

Externally, there are gardens at the front and rear, with a driveway offering off-road parking. An internal inspection is essential to appreciate this home fully.