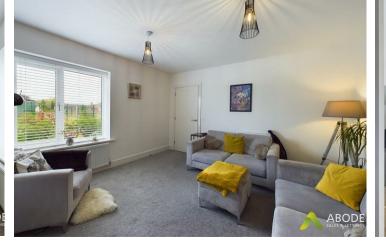

Constructed in 2020, this detached family home warrants an internal inspection to fully appreciate its features. The ground floor comprises a lounge, a kitchen diner with bi-folding doors, study and a guest cloakroom. The first floor offers four bedrooms, including a master bedroom with an en suite, and a family bathroom. The tandem driveway provides ample parking leading up to the detached garage and gated entry leading to the larger than average gardens.

This well-presented home features:

Ground Floor: Lounge Kitchen/Diner Study Guest cloakroom

First Floor: Four bedrooms, with an en suite in the master Family bathroom

Externally, there are gardens at the front and rear, with a driveway offering off-road parking. An internal inspection is essential to appreciate this home fully.