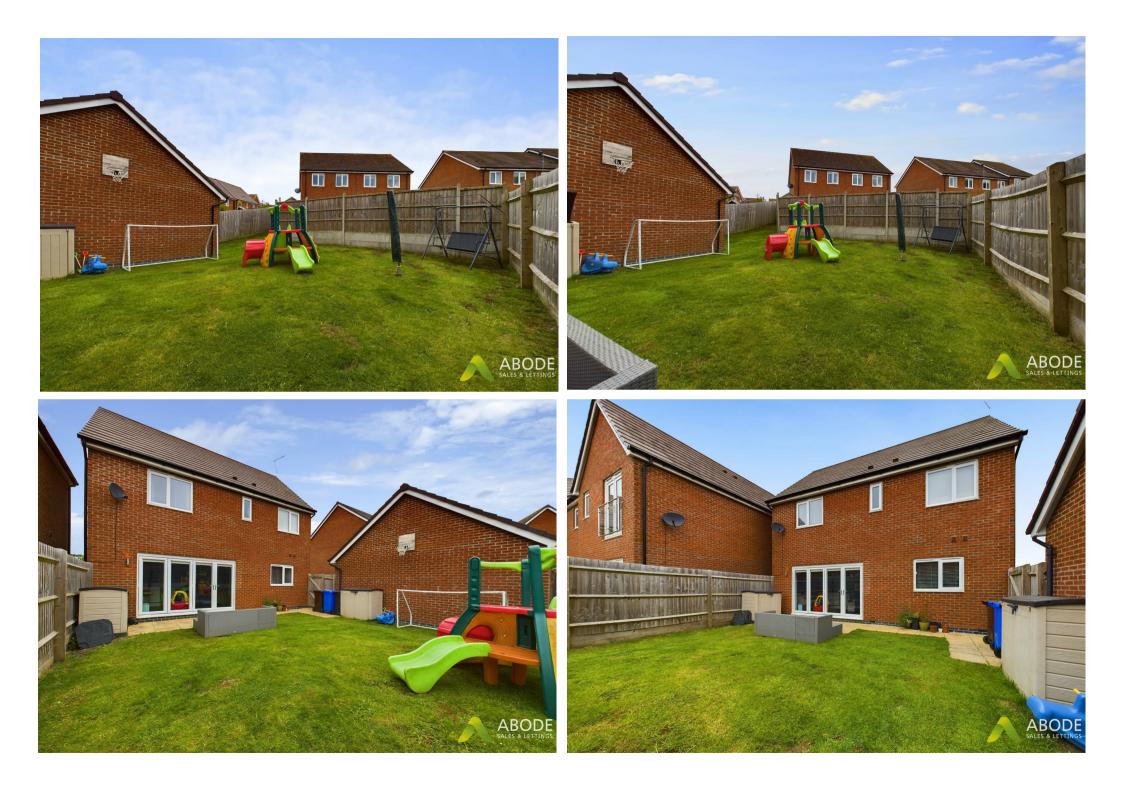

Constructed in 2020, this detached family home warrants an internal inspection to fully appreciate its features. The ground floor comprises a lounge, a kitchen diner with bi-folding doors, study and a guest cloakroom. The first floor offers four bedrooms, including a master bedroom with an en suite, and a family bathroom. The tandem driveway provides ample parking leading up to the detached garage and gated entry leading to the larger than average gardens.

This well-presented home features:

Ground Floor: Lounge Kitchen/Diner Study Guest cloakroom

First Floor: Four bedrooms, with an en suite in the master Family bathroom

Externally, there are gardens at the front and rear, with a driveway offering off-road parking. An internal inspection is essential to appreciate this home fully.