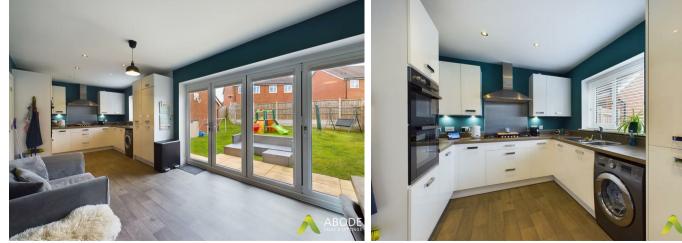

Constructed in 2020, this detached family home warrants an internal inspection to fully appreciate its features. The ground floor comprises a lounge, a kitchen diner with bi-folding doors, study and a guest cloakroom. The first floor offers four bedrooms, including a master bedroom with an en suite, and a family bathroom. The tandem driveway provides ample parking leading up to the detached garage and gated entry leading to the larger than average gardens.

This well-presented home features:

Ground Floor: Lounge Kitchen/Diner Study Guest cloakroom

First Floor: Four bedrooms, with an en suite in the master Family bathroom

Externally, there are gardens at the front and rear, with a driveway offering off-road parking. An internal inspection is essential to appreciate this home fully.