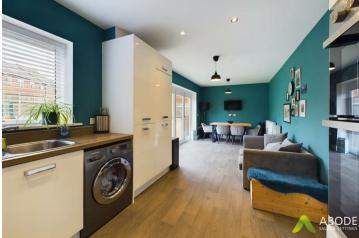

Constructed in 2020, this detached family home warrants an internal inspection to fully appreciate its features. The ground floor comprises a lounge, a kitchen diner with bi-folding doors, study and a guest cloakroom. The first floor offers four bedrooms, including a master bedroom with an en suite, and a family bathroom. The tandem driveway provides ample parking leading up to the detached garage and gated entry leading to the larger than average gardens.

This well-presented home features:

Ground Floor: Lounge Kitchen/Diner Study Guest cloakroom

First Floor: Four bedrooms, with an en suite in the master Family bathroom

Externally, there are gardens at the front and rear, with a driveway offering off-road parking. An internal inspection is essential to appreciate this home fully.