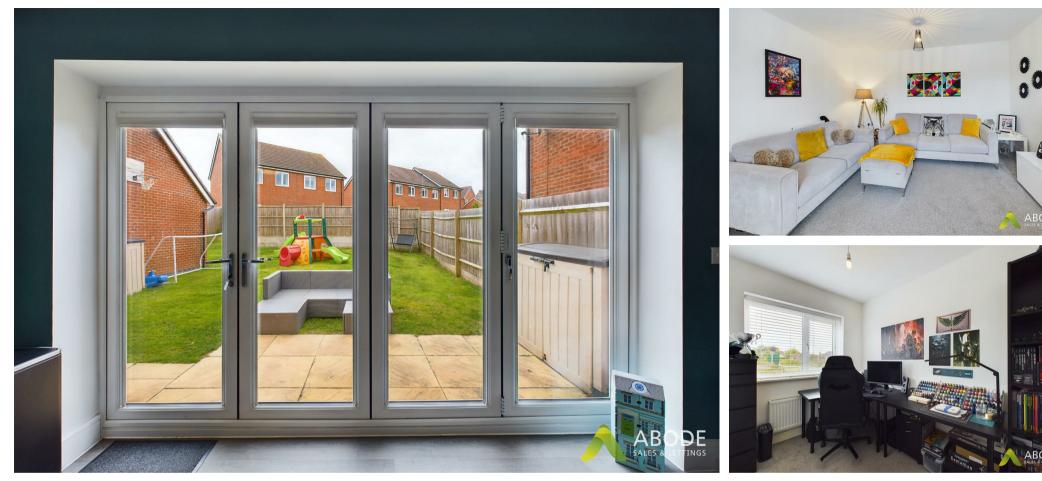

Constructed in 2020, this detached family home warrants an internal inspection to fully appreciate its features. The ground floor comprises a lounge, a kitchen diner with bi-folding doors, study and a guest cloakroom. The first floor offers four bedrooms, including a master bedroom with an en suite, and a family bathroom. The tandem driveway provides ample parking leading up to the detached garage and gated entry leading to the larger than average gardens.

This well-presented home features:

Ground Floor: Lounge Kitchen/Diner Study Guest cloakroom

First Floor: Four bedrooms, with an en suite in the master Family bathroom

Externally, there are gardens at the front and rear, with a driveway offering off-road parking. An internal inspection is essential to appreciate this home fully.