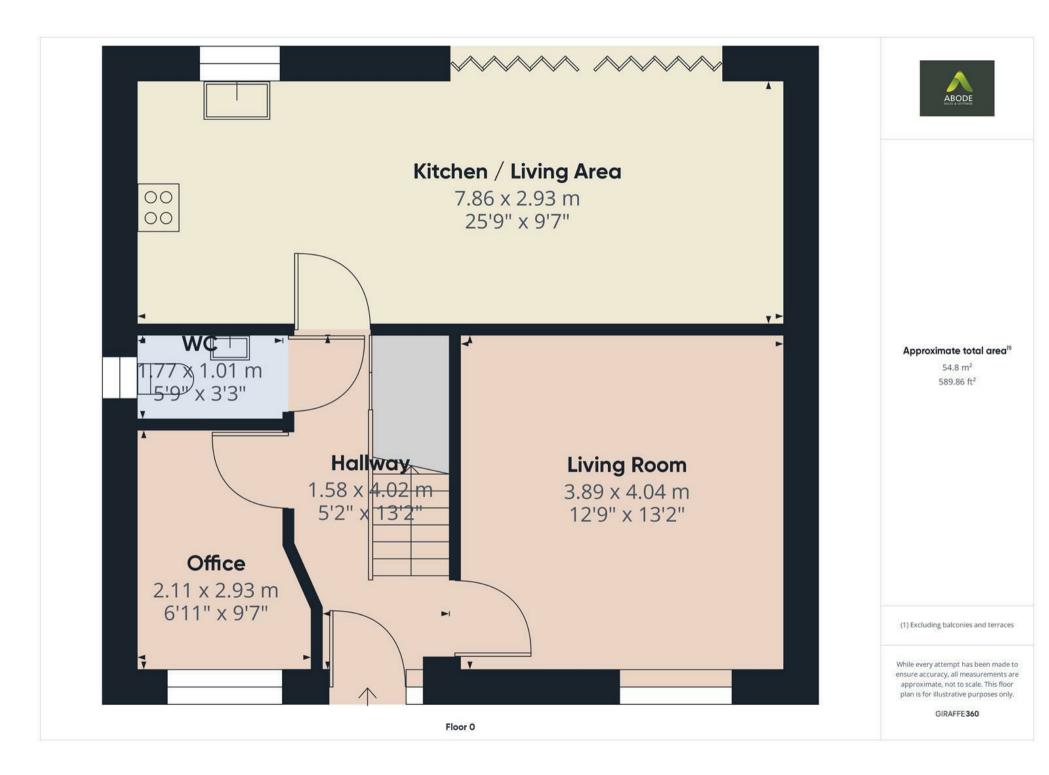

Constructed in 2020, this detached family home warrants an internal inspection to fully appreciate its features. The ground floor comprises a lounge, a kitchen diner with bi-folding doors, study and a guest cloakroom. The first floor offers four bedrooms, including a master bedroom with an en suite, and a family bathroom. The tandem driveway provides ample parking leading up to the detached garage and gated entry leading to the larger than average gardens.

This well-presented home features:

Ground Floor: Lounge Kitchen/Diner Study Guest cloakroom

First Floor: Four bedrooms, with an en suite in the master Family bathroom

Externally, there are gardens at the front and rear, with a driveway offering off-road parking. An internal inspection is essential to appreciate this home fully.