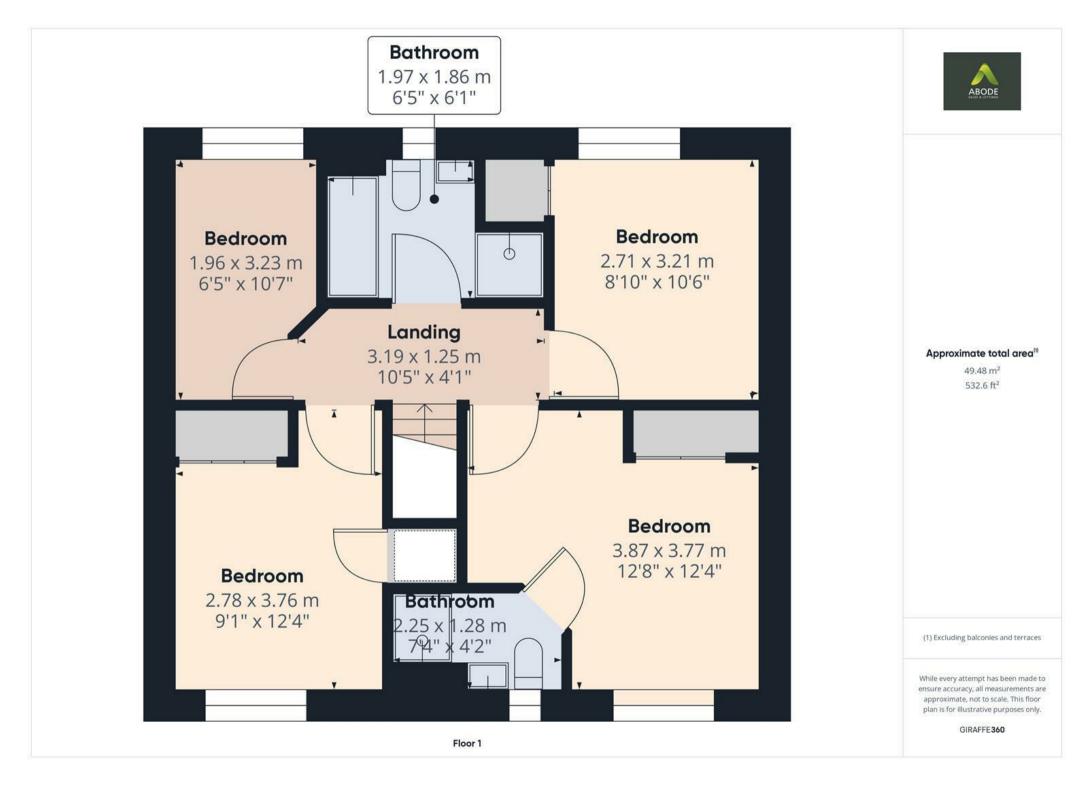

Constructed in 2020, this detached family home warrants an internal inspection to fully appreciate its features. The ground floor comprises a lounge, a kitchen diner with bi-folding doors, study and a guest cloakroom. The first floor offers four bedrooms, including a master bedroom with an en suite, and a family bathroom. The tandem driveway provides ample parking leading up to the detached garage and gated entry leading to the larger than average gardens.

This well-presented home features:

Ground Floor: Lounge Kitchen/Diner Study Guest cloakroom

First Floor: Four bedrooms, with an en suite in the master Family bathroom

Externally, there are gardens at the front and rear, with a driveway offering off-road parking. An internal inspection is essential to appreciate this home fully.