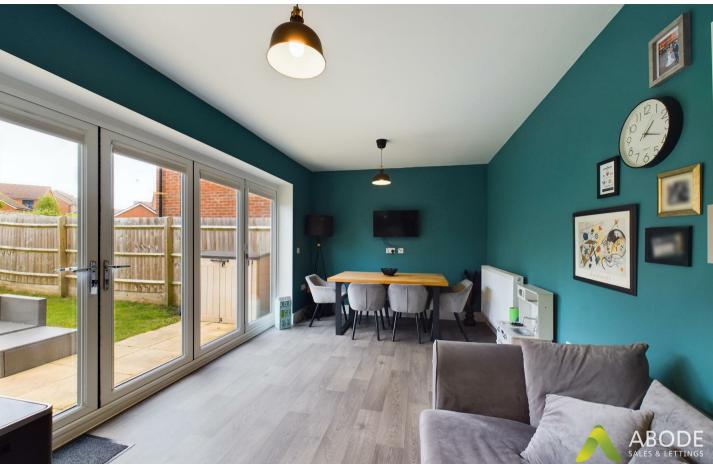

Constructed in 2020, this detached family home warrants an internal inspection to fully appreciate its features. The ground floor comprises a lounge, a kitchen diner with bi-folding doors, study and a guest cloakroom. The first floor offers four bedrooms, including a master bedroom with an en suite, and a family bathroom. The tandem driveway provides ample parking leading up to the detached garage and gated entry leading to the larger than average gardens.

This well-presented home features:

Ground Floor: Lounge Kitchen/Diner Study Guest cloakroom

First Floor: Four bedrooms, with an en suite in the master Family bathroom

Externally, there are gardens at the front and rear, with a driveway offering off-road parking. An internal inspection is essential to appreciate this home fully.