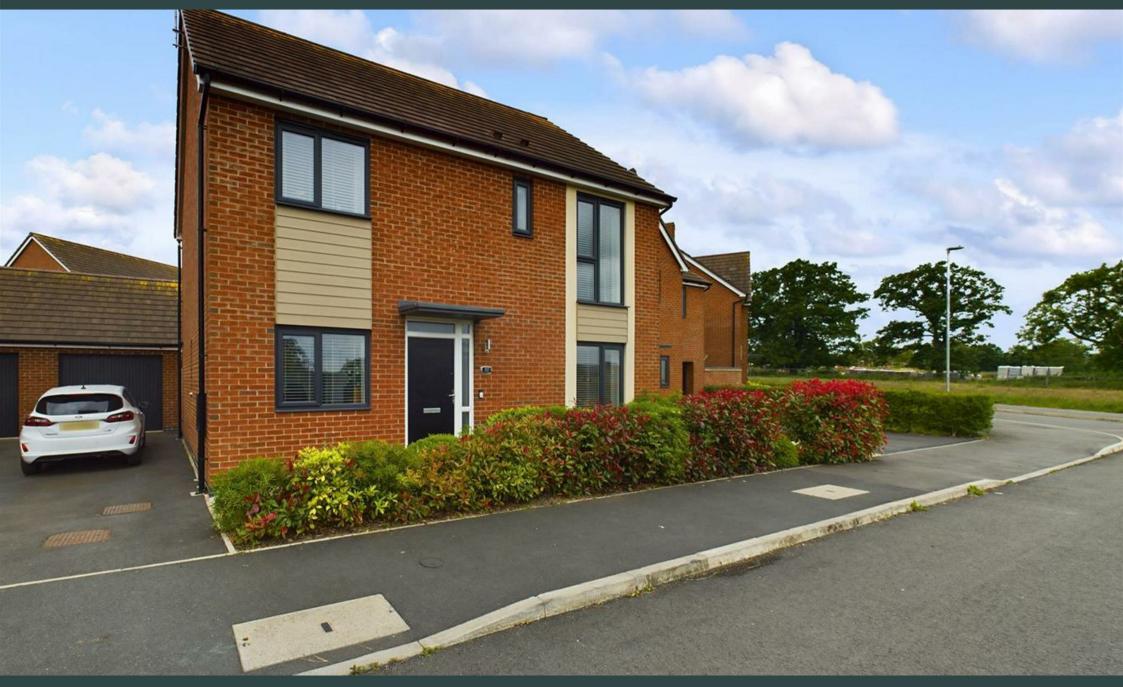

Sampson Avenue, Bramshall Meadows, Staffordshire, STI4 5FG **£340,000** 

https://www.abodemidlands.co.uk

\*\* FOUR BEDROOM DETACHED \*\* FRONTS ONTO ATTENUATION POND & GRASSLAND \*\* EASY ACCESS TO A50 \*\*LARGER THAN AVERAGE PLOT \*\* GARAGE \*\*

Constructed in 2020, this detached family home warrants an internal inspection to fully appreciate its features. The ground floor comprises a lounge, a kitchen diner with bi-folding doors, study and a guest cloakroom. The first floor offers four bedrooms, including a master bedroom with an en suite, and a family bathroom. The tandem driveway provides ample parking leading up to the detached garage and gated entry leading to the larger than average gardens.