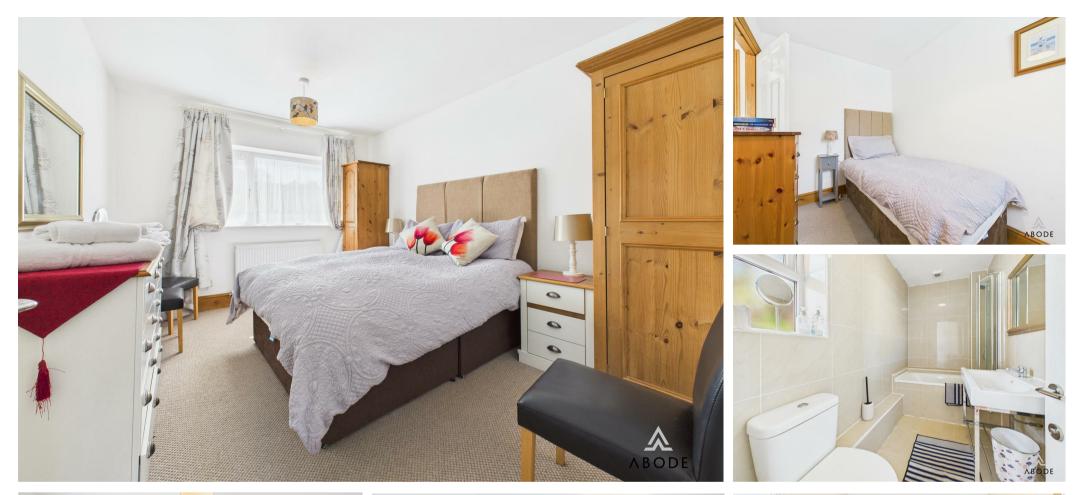

### Bedroom One

With a UPVC double-glazed window to the rear elevation and a central heating radiator.

### Bedroom Two

With a UPVC double-glazed window to the front elevation and a central heating radiator.

## Bathroom

Featuring a three-piece bathroom suite comprising a low-level WC with a continental flush, a bath unit with a shower over and a folding glass screen, a wash hand basin with a mixer tap, and complementary tiling on both the floor and walls. Additional features include a chrome heated towel

radiator, a UPVC double-glazed frosted glass window to the front elevation, and an extractor fan.

https://www.abodemidlands.co.ul

These particulars, whilst believed to be accurate are set out as a general outline only for guidance and do not constitute any part of an offer or contract. Intending purchasers should not rely on them as statements of representation of fact, but must satisfy themselves by inspection or otherwise as to their accuracy. No person in this firms employment has the authority to make or give any representation or warranty in respect of the property.