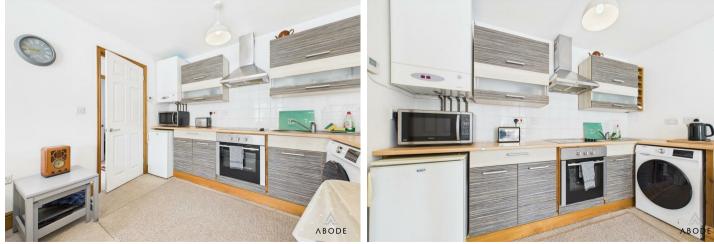

# Living/Dining Kitchen

With a UPVC double-glazed window to the rear elevation and a UPVC double-glazed door providing rear access. The open-plan living space includes a kitchen area fitted with a range of matching base and eye-level storage cupboards and drawers, wood-block effect roll-top preparation work surfaces, a stainless steel sink and drainer with a mixer tap, a four-ring electric hob with a matching extractor hood, an oven/grill, and space for freestanding undercounter white goods. Additionally, there is an electric central heating boiler, a central heating radiator, a TV aerial point, and an electrical consumer unit.