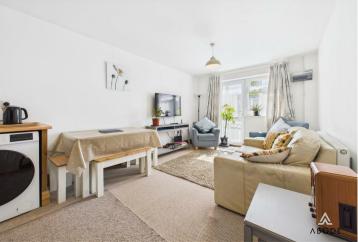

# Living/Dining Kitchen

With a UPVC double-glazed window to the rear elevation and a UPVC double-glazed door providing rear access. The open-plan living space includes a kitchen area fitted with a range of matching base and eye-level storage cupboards and drawers, wood-block effect roll-top preparation work surfaces, a stainless steel sink and drainer with a mixer tap, a four-ring electric hob with a matching extractor hood, an oven/grill, and space for freestanding undercounter white goods. Additionally, there is an electric central heating boiler, a central heating radiator, a TV aerial point, and an electrical consumer unit.