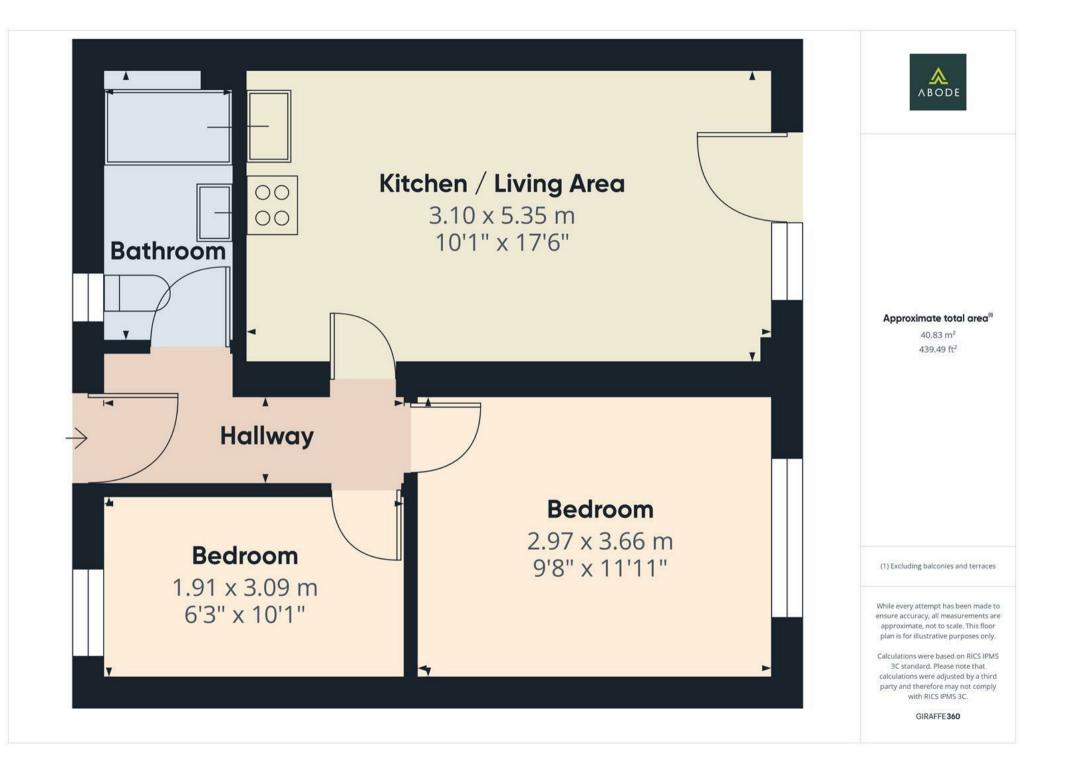

### Hallway

With a UPVC double-glazed frosted front entry door leading into the hallway, featuring tiled flooring throughout. There is access to the loft space via a loft hatch, a smoke alarm, and internal doors leading to:

# Living/Dining Kitchen

With a UPVC double-glazed window to the rear elevation and a UPVC double-glazed door providing rear access. The open-plan living space includes a kitchen area fitted with a range of matching base and eye-level storage cupboards and drawers, wood-block effect roll-top preparation work surfaces, a stainless steel sink and drainer with a mixer tap, a four-ring electric hob with a matching extractor hood, an oven/grill, and space for freestanding undercounter white goods. Additionally, there is an electric central heating boiler, a central heating radiator, a TV aerial point, and an electrical consumer unit.

### Bedroom One

With a UPVC double-glazed window to the rear elevation and a central heating radiator.

### Bedroom Two

With a UPVC double-glazed window to the front elevation and a central heating radiator.

## Bathroom

Featuring a three-piece bathroom suite comprising a low-level WC with a continental flush, a bath unit with a shower over and a folding glass screen, a wash hand basin with a mixer tap, and complementary tiling on both the floor and walls. Additional features include a chrome heated towel

radiator, a UPVC double-glazed frosted glass window to the front elevation, and an extractor fan.

https://www.abodemidlands.co.ul

These particulars, whilst believed to be accurate are set out as a general outline only for guidance and do not constitute any part of an offer or contract. Intending purchasers should not rely on them as statements of representation of fact, but must satisfy themselves by inspection or otherwise as to their accuracy. No person in this firms employment has the authority to make or give any representation or warranty in respect of the property.