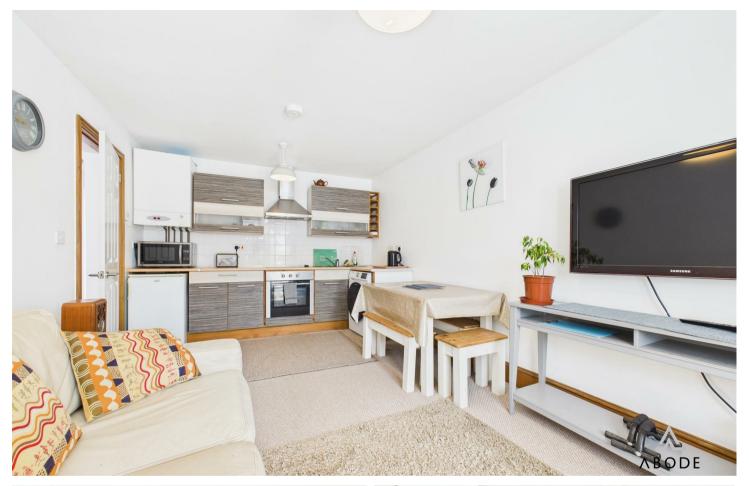

# Living/Dining Kitchen

With a UPVC double-glazed window to the rear elevation and a UPVC double-glazed door providing rear access. The open-plan living space includes a kitchen area fitted with a range of matching base and eye-level storage cupboards and drawers, wood-block effect roll-top preparation work surfaces, a stainless steel sink and drainer with a mixer tap, a four-ring electric hob with a matching extractor hood, an oven/grill, and space for freestanding undercounter white goods. Additionally, there is an electric central heating boiler, a central heating radiator, a TV aerial point, and an electrical consumer unit.