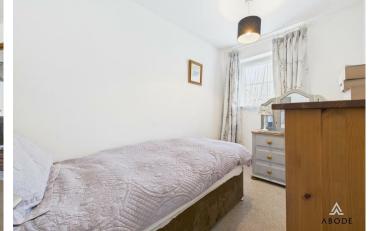

### Bedroom Two

With a UPVC double-glazed window to the front elevation and a central heating radiator.