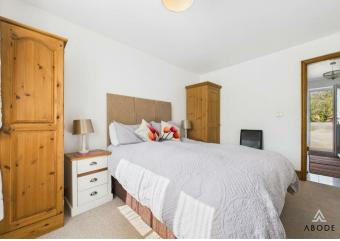

### Bedroom One

With a UPVC double-glazed window to the rear elevation and a central heating radiator.