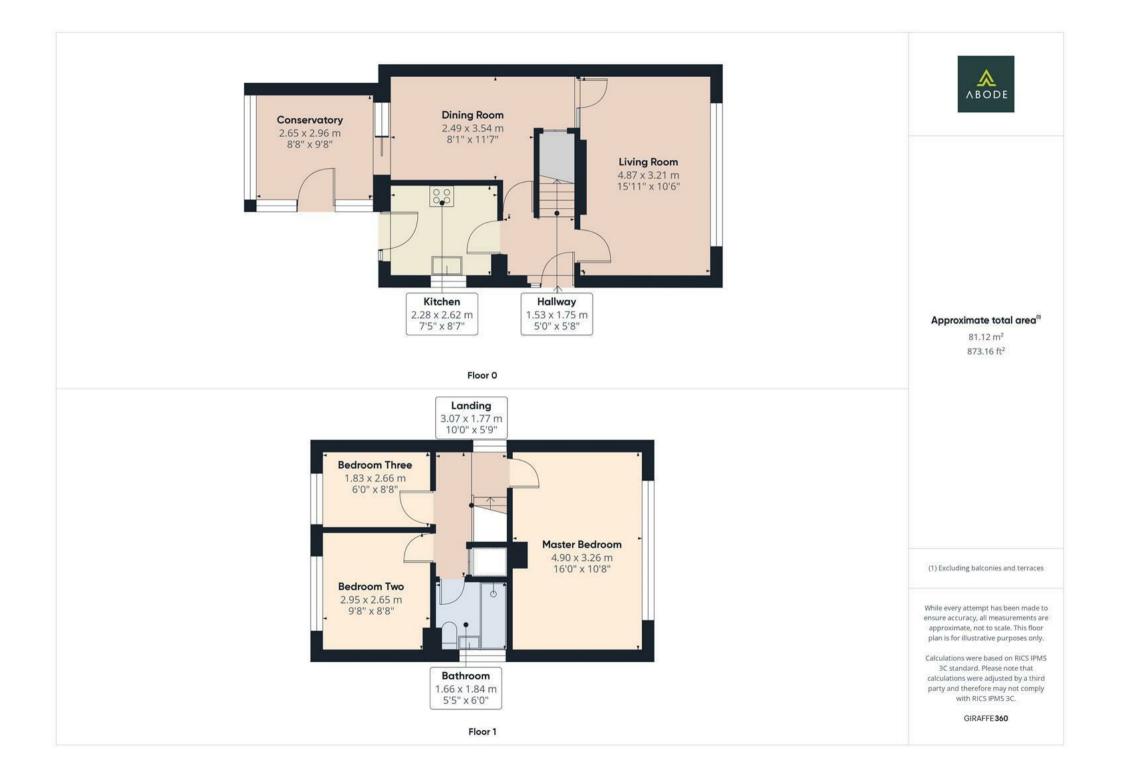

### Accommodation

#### Ground Floor

Upon entering through the UPVC front entrance door, you are welcomed into a bright and inviting hallway, complete with stairs rising to the first floor and doors leading to the ground floor accommodation. To the left, the well-appointed kitchen offers a range of matching wall and base units, under-counter drawers, and a one-and-a-half bowl sink with mixer tap and drainer. Integrated appliances include a four-ring electric hob with a double electric oven below, as well as a fridge and freezer. There is also space for a washing machine, complemented by tiled flooring, a double-glazed window to the side elevation, and a double-glazed rear access door leading to the garden.

To the right of the hallway, the generously sized living room features a focal fireplace, a central heating radiator, and a large double-glazed window to the front elevation, allowing plenty of natural light. A glazed internal door opens into the dining room, which offers ample space for a dining table and benefits from a central heating radiator. Sliding double-glazed doors lead into the conservatory, which enjoys double-glazed windows to the side and rear elevations, along with a double-glazed door providing direct access to the rear garden perfect for enjoying the outdoor space year-round.

#### First Floor

From the entrance hallway, stairs rise to the firstfloor landing, which features a double-glazed window to the side elevation, a central heating radiator, a loft hatch for additional storage access,

and doors leading to the bedrooms and shower room.

The master bedroom is a spacious and well-appointed room, complete with a selection of fitted furniture, including wardrobes and storage units. A large doubleglazed window to the front elevation allows for plenty of natural light, complemented by a central heating radiator.

Bedroom two, a generously sized double room, offers a double-glazed window overlooking the rear garden and includes a central heating radiator. Bedroom three, also

positioned at the rear, provides a double-glazed window with garden views and a central heating radiator, making it an ideal single bedroom or home office.

The modern shower room is fitted with a three-piece suite, comprising a low-level WC, a wash hand basin with individual hot and cold taps, and a shower cubicle with a fitted shower over. Additional features include a heated ladder towel rail and a double-glazed window providing natural light and ventilation.