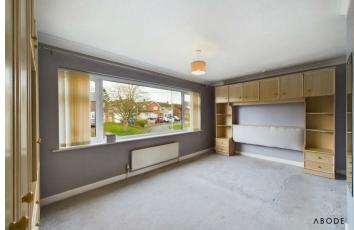

and doors leading to the bedrooms and shower room.

The master bedroom is a spacious and well-appointed room, complete with a selection of fitted furniture, including wardrobes and storage units. A large doubleglazed window to the front elevation allows for plenty of natural light, complemented by a central heating radiator.