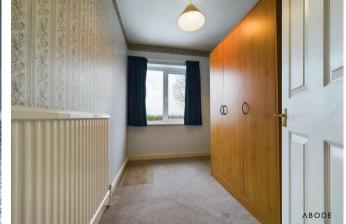

Bedroom two, a generously sized double room, offers a double-glazed window overlooking the rear garden and includes a central heating radiator. Bedroom three, also

positioned at the rear, provides a double-glazed window with garden views and a central heating radiator, making it an ideal single bedroom or home office.