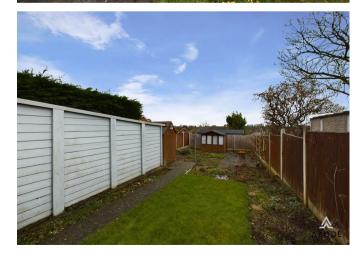

The rear garden is a generous size, perfect for outdoor living and entertaining. It features a patio area ideal for seating and al fresco dining, leading onto a wellmaintained lawn. There is also additional space for a shed, providing useful garden storage. The garden is fully enclosed by timber fencing, ensuring privacy and security, making it an excellent space for families or those who enjoy spending time outdoors.