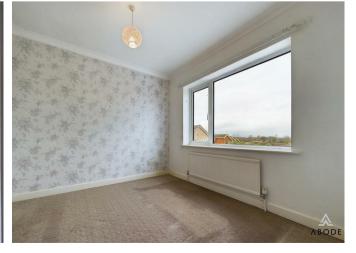

Bedroom two, a generously sized double room, offers a double-glazed window overlooking the rear garden and includes a central heating radiator. Bedroom three, also

positioned at the rear, provides a double-glazed window with garden views and a central heating radiator, making it an ideal single bedroom or home office.