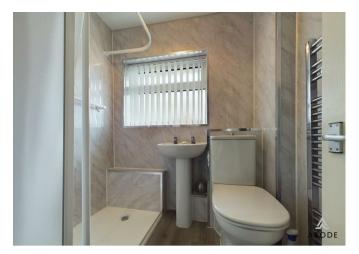

The modern shower room is fitted with a three-piece suite, comprising a low-level WC, a wash hand basin with individual hot and cold taps, and a shower cubicle with a fitted shower over. Additional features include a heated ladder towel rail and a double-glazed window providing natural light and ventilation.