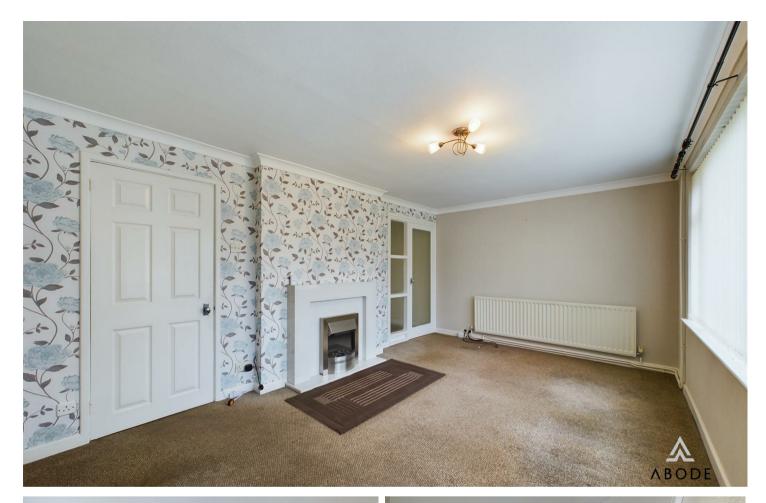

To the right of the hallway, the generously sized living room features a focal fireplace, a central heating radiator, and a large double-glazed window to the front elevation, allowing plenty of natural light. A glazed internal door opens into the dining room, which offers ample space for a dining table and benefits from a central heating radiator. Sliding double-glazed doors lead into the conservatory, which enjoys double-glazed windows to the side and rear elevations, along with a double-glazed door providing direct access to the rear garden perfect for enjoying the outdoor space year-round.