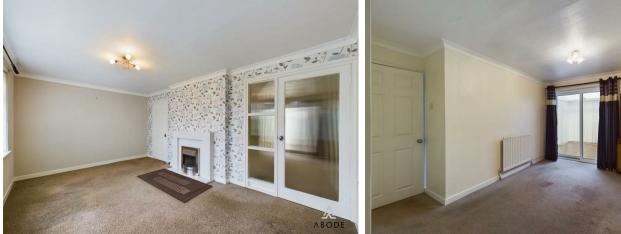

To the right of the hallway, the generously sized living room features a focal fireplace, a central heating radiator, and a large double-glazed window to the front elevation, allowing plenty of natural light. A glazed internal door opens into the dining room, which offers ample space for a dining table and benefits from a central heating radiator. Sliding double-glazed doors lead into the conservatory, which enjoys double-glazed windows to the side and rear elevations, along with a double-glazed door providing direct access to the rear garden perfect for enjoying the outdoor space year-round.