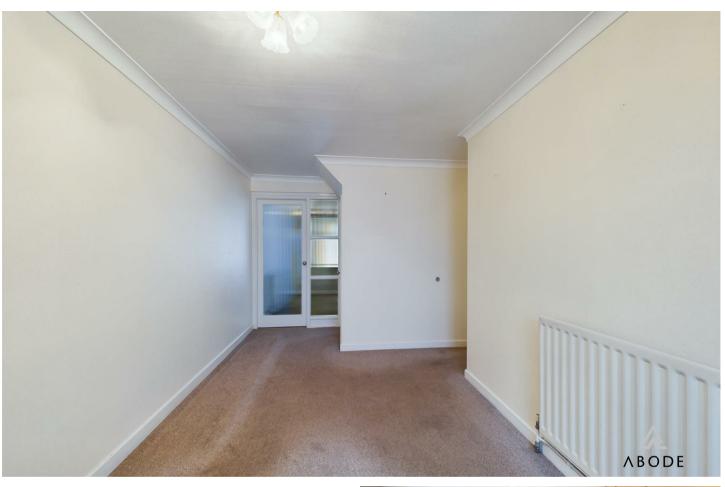

and doors leading to the bedrooms and shower room.

The master bedroom is a spacious and well-appointed room, complete with a selection of fitted furniture, including wardrobes and storage units. A large doubleglazed window to the front elevation allows for plenty of natural light, complemented by a central heating radiator.

Bedroom two, a generously sized double room, offers a double-glazed window overlooking the rear garden and includes a central heating radiator. Bedroom three, also

positioned at the rear, provides a double-glazed window with garden views and a central heating radiator, making it an ideal single bedroom or home office.