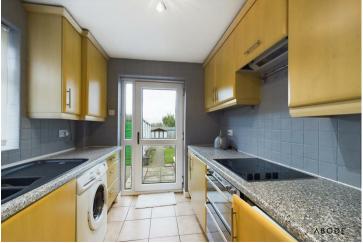

#### Ground Floor

Upon entering through the UPVC front entrance door, you are welcomed into a bright and inviting hallway, complete with stairs rising to the first floor and doors leading to the ground floor accommodation. To the left, the well-appointed kitchen offers a range of matching wall and base units, under-counter drawers, and a one-and-a-half bowl sink with mixer tap and drainer. Integrated appliances include a four-ring electric hob with a double electric oven below, as well as a fridge and freezer. There is also space for a washing machine, complemented by tiled flooring, a double-glazed window to the side elevation, and a double-glazed rear access door leading to the garden.