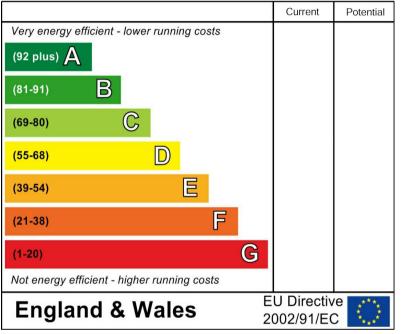

providing natural light and ventilation.

#### Outside

To the front elevation, the property boasts a block-paved driveway providing ample off-road parking, complemented by a neatly maintained lawned garden. The driveway leads directly to the UPVC front entrance door and the detached garage, offering additional storage or parking space.

The rear garden is a generous size, perfect for outdoor living and entertaining. It features a patio area ideal for seating and al fresco dining, leading onto a wellmaintained lawn. There is also additional space for a shed, providing useful garden storage. The garden is fully enclosed by timber fencing, ensuring privacy and security, making it an excellent space for families or those who enjoy spending time outdoors.









## Energy Efficiency Rating





# https://www.abodemidlands.co.ul

These particulars, whilst believed to be accurate are set out as a general outline only for guidance and do not constitute any part of an offer or contract. Intending purchasers should not rely on them as statements of representation of fact, but must satisfy themselves by inspection or otherwise as to their accuracy. No person in this firms employment has the authority to make or give any representation or warranty in respect of the property.