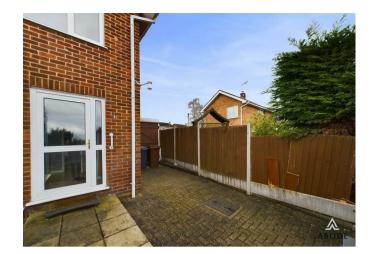

#### Outside

To the front elevation, the property boasts a block-paved driveway providing ample off-road parking, complemented by a neatly maintained lawned garden. The driveway leads directly to the UPVC front entrance door and the detached garage, offering additional storage or parking space.

The rear garden is a generous size, perfect for outdoor living and entertaining. It features a patio area ideal for seating and al fresco dining, leading onto a wellmaintained lawn. There is also additional space for a shed, providing useful garden storage. The garden is fully enclosed by timber fencing, ensuring privacy and security, making it an excellent space for families or those who enjoy spending time outdoors.