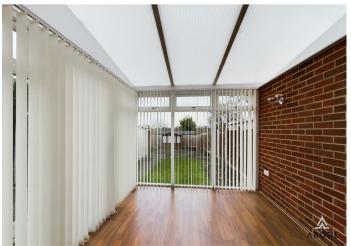

To the right of the hallway, the generously sized living room features a focal fireplace, a central heating radiator, and a large double-glazed window to the front elevation, allowing plenty of natural light. A glazed internal door opens into the dining room, which offers ample space for a dining table and benefits from a central heating radiator. Sliding double-glazed doors lead into the conservatory, which enjoys double-glazed windows to the side and rear elevations, along with a double-glazed door providing direct access to the rear garden perfect for enjoying the outdoor space year-round.