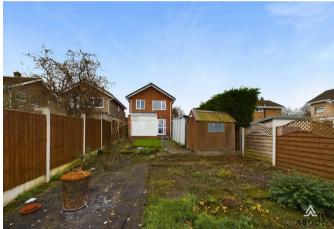

The rear garden is a generous size, perfect for outdoor living and entertaining. It features a patio area ideal for seating and al fresco dining, leading onto a wellmaintained lawn. There is also additional space for a shed, providing useful garden storage. The garden is fully enclosed by timber fencing, ensuring privacy and security, making it an excellent space for families or those who enjoy spending time outdoors.