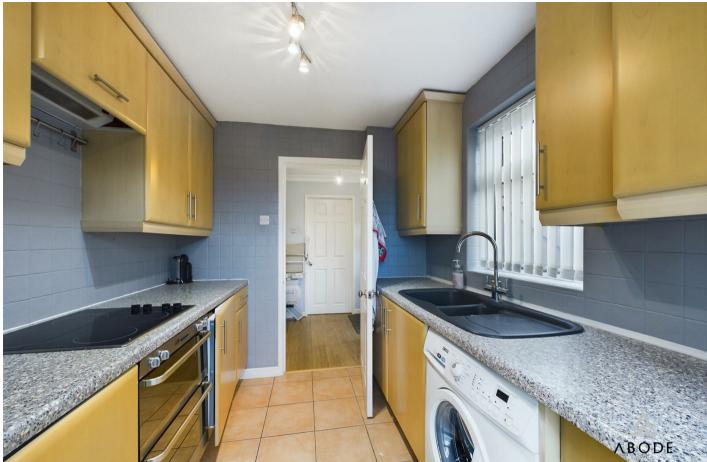

#### Ground Floor

Upon entering through the UPVC front entrance door, you are welcomed into a bright and inviting hallway, complete with stairs rising to the first floor and doors leading to the ground floor accommodation. To the left, the well-appointed kitchen offers a range of matching wall and base units, under-counter drawers, and a one-and-a-half bowl sink with mixer tap and drainer. Integrated appliances include a four-ring electric hob with a double electric oven below, as well as a fridge and freezer. There is also space for a washing machine, complemented by tiled flooring, a double-glazed window to the side elevation, and a double-glazed rear access door leading to the garden.