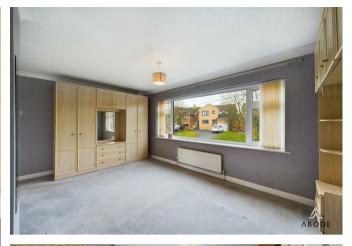

and doors leading to the bedrooms and shower room.

The master bedroom is a spacious and well-appointed room, complete with a selection of fitted furniture, including wardrobes and storage units. A large doubleglazed window to the front elevation allows for plenty of natural light, complemented by a central heating radiator.