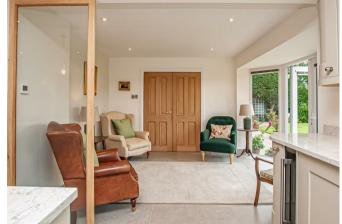

#### Living/Dining Kitchen

The hub of the home is undoubtedly the meticulously upgraded and remodeled open-plan kitchen, designed for those who love to dine and entertain. This bespoke, high-end kitchen boasts stunning quartz worktops with elegant drop edges and smooth curved corners, adding a touch of luxury to the space. The kitchen features a practical and stylish breakfast bar, complemented by feature downlighting that enhances the ambiance. A wide range of integrated appliances, including a wine cooler and a sunken sink unit with drainer. At the heart of the kitchen is a focal Rangemaster Nexus SE (available by separate negotiation) with a matching Rangemaster extractor fan. The kitchen seamlessly flows into the sitting area, where oak-edged internal windows add a distinctive charm. This space is beautifully lit by natural light streaming through bay double-glazed French doors, which open centrally to reveal a landscaped rear garden, creating an ideal setting for relaxation and social gatherings. Throughout the entirety of these areas is underfloor heating, installed in 2022.