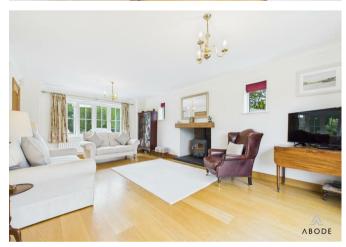

The property offers spacious accommodation maintained to a high standard. Built to an individual design, it provides excellent family living spaces. An internal inspection reveals a wide reception hall, a superb sitting room with oak flooring, a feature fireplace with a multi-fuel burner, and French doors to the rear garden. The kitchen has been fully renovated, creating a high-specification open-plan entertaining and dining space.

### Lounge

With a focal point feature fireplace with multi-fuel Clearview stove, engineered oak flooring throughout, slate hearth and oak mantle, decorative coving, double radiator and French doors to rear garden.