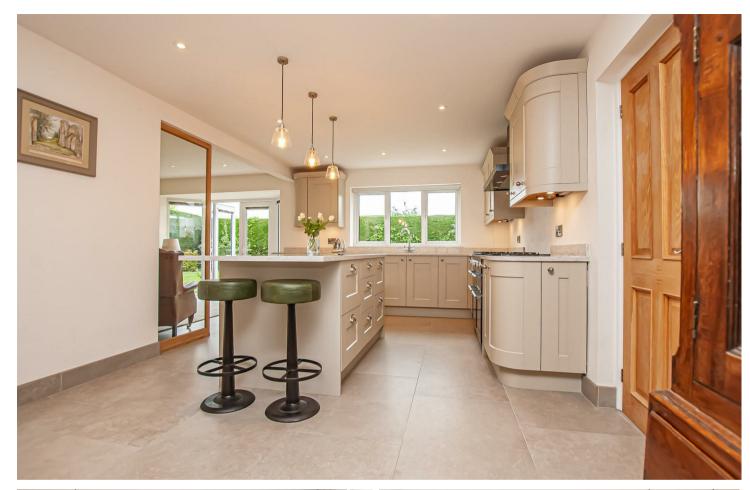

#### Living/Dining Kitchen

The hub of the home is undoubtedly the meticulously upgraded and remodeled open-plan kitchen, designed for those who love to dine and entertain. This bespoke, high-end kitchen boasts stunning quartz worktops with elegant drop edges and smooth curved corners, adding a touch of luxury to the space. The kitchen features a practical and stylish breakfast bar, complemented by feature downlighting that enhances the ambiance. A wide range of integrated appliances, including a wine cooler and a sunken sink unit with drainer. At the heart of the kitchen is a focal Rangemaster Nexus SE (available by separate negotiation) with a matching Rangemaster extractor fan. The kitchen seamlessly flows into the sitting area, where oak-edged internal windows add a distinctive charm. This space is beautifully lit by natural light streaming through bay double-glazed French doors, which open centrally to reveal a landscaped rear garden, creating an ideal setting for relaxation and social gatherings. Throughout the entirety of these areas is underfloor heating, installed in 2022.