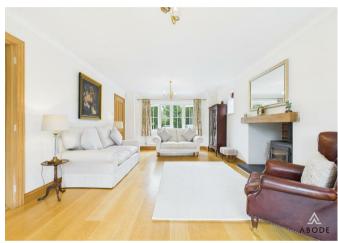

The property offers spacious accommodation maintained to a high standard. Built to an individual design, it provides excellent family living spaces. An internal inspection reveals a wide reception hall, a superb sitting room with oak flooring, a feature fireplace with a multi-fuel burner, and French doors to the rear garden. The kitchen has been fully renovated, creating a high-specification open-plan entertaining and dining space.

### Lounge

With a focal point feature fireplace with multi-fuel Clearview stove, engineered oak flooring throughout, slate hearth and oak mantle, decorative coving, double radiator and French doors to rear garden.