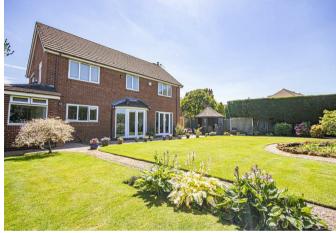

The galleried landing provides access to the principal bedroom with fitted wardrobes and a refitted en-suite shower room. There are three additional bedrooms and a large family bathroom.

Outside, the property boasts a landscaped private lawned garden with well-stocked flowering beds and borders, an ornamental pond, and a large patio area. A double garage and parking for up to five vehicles are well-screened by a large conifer hedge, electric car charging point.

# Outside & Garage

To the front, there is ample off-road parking for up to five vehicles leading to the double garage. The garage has power, lighting and an electrically operated up-and-over door.

To the rear, the very attractive garden has been carefully landscaped with a flagstone patio, lawns, decorative flowering beds, borders, an ornamental pond with a waterfall, and a concealed area with a timber garden shed and log store.