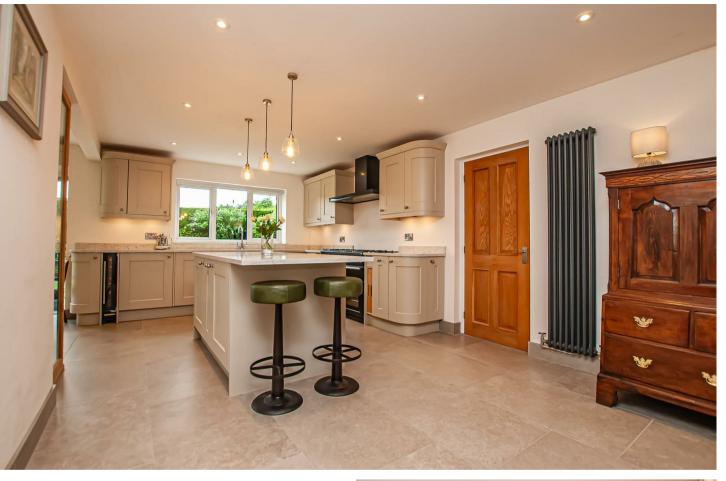

#### Living/Dining Kitchen

The hub of the home is undoubtedly the meticulously upgraded and remodeled open-plan kitchen, designed for those who love to dine and entertain. This bespoke, high-end kitchen boasts stunning quartz worktops with elegant drop edges and smooth curved corners, adding a touch of luxury to the space. The kitchen features a practical and stylish breakfast bar, complemented by feature downlighting that enhances the ambiance. A wide range of integrated appliances, including a wine cooler and a sunken sink unit with drainer. At the heart of the kitchen is a focal Rangemaster Nexus SE (available by separate negotiation) with a matching Rangemaster extractor fan. The kitchen seamlessly flows into the sitting area, where oak-edged internal windows add a distinctive charm. This space is beautifully lit by natural light streaming through bay double-glazed French doors, which open centrally to reveal a landscaped rear garden, creating an ideal setting for relaxation and social gatherings. Throughout the entirety of these areas is underfloor heating, installed in 2022.