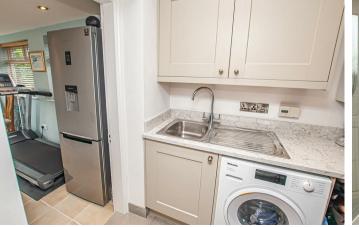

#### Utility Room

With tiled flooring, radiator, stainless steel sink unit, base cupboard, cloaks cupboard, drawer unit, boiler, wall mounted cupboards.