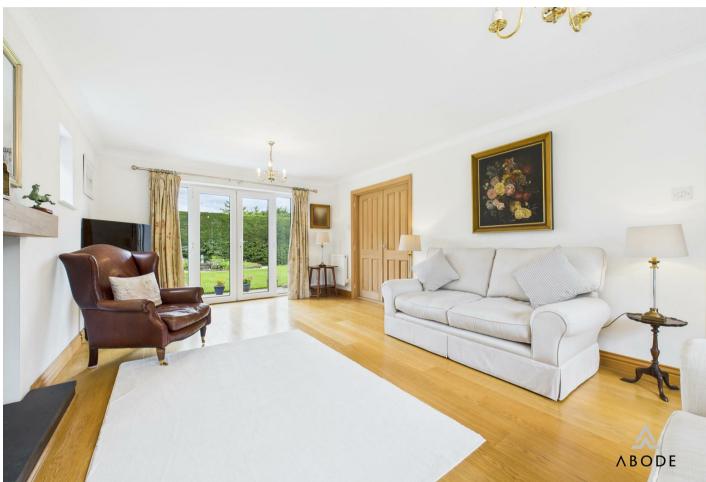

### Lounge

With a focal point feature fireplace with multi-fuel Clearview stove, engineered oak flooring throughout, slate hearth and oak mantle, decorative coving, double radiator and French doors to rear garden.