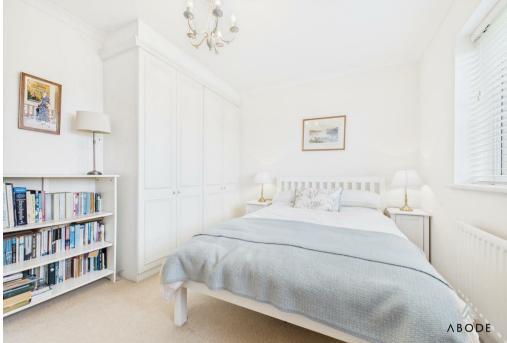

## Bedroom One

With decorative coving, central heating radiator. Door leading to: