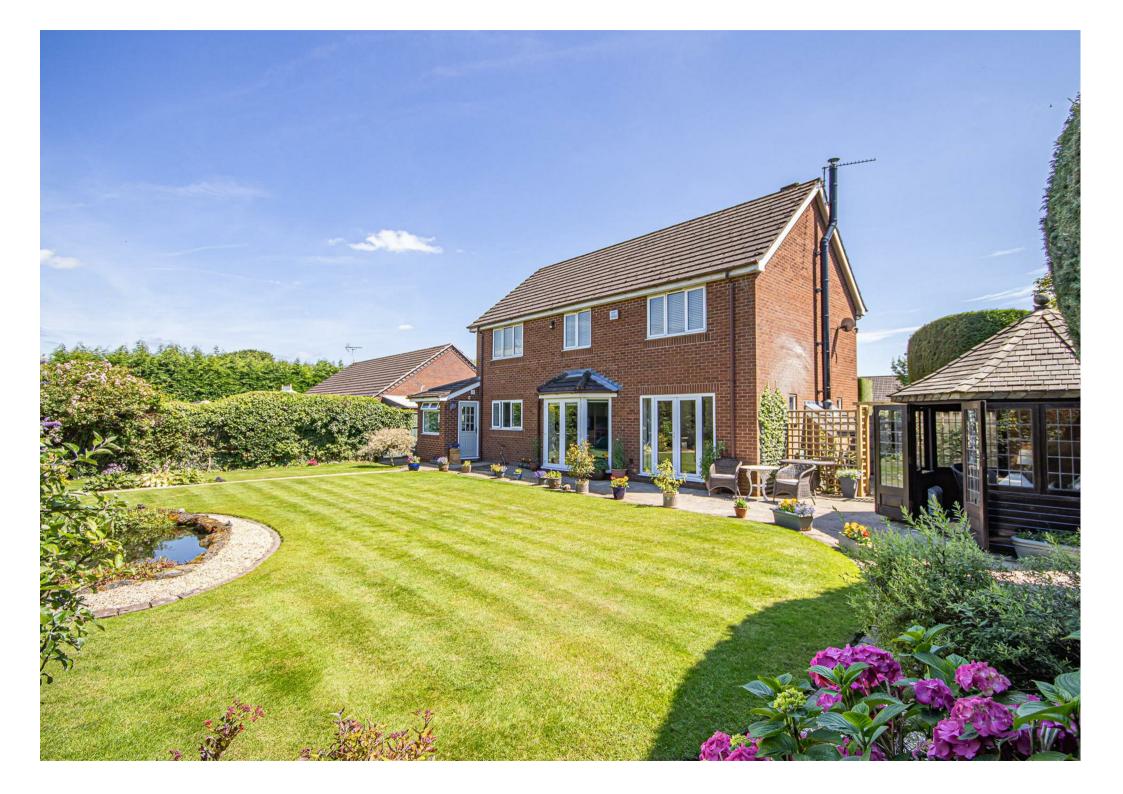

The galleried landing provides access to the principal bedroom with fitted wardrobes and a refitted en-suite shower room. There are three additional bedrooms and a large family bathroom.

Outside, the property boasts a landscaped private lawned garden with well-stocked flowering beds and borders, an ornamental pond, and a large patio area. A double garage and parking for up to five vehicles are well-screened by a large conifer hedge, electric car charging point.

# Outside & Garage

To the front, there is ample off-road parking for up to five vehicles leading to the double garage. The garage has power, lighting and an electrically operated up-and-over door.

To the rear, the very attractive garden has been carefully landscaped with a flagstone patio, lawns, decorative flowering beds, borders, an ornamental pond with a waterfall, and a concealed area with a timber garden shed and log store.