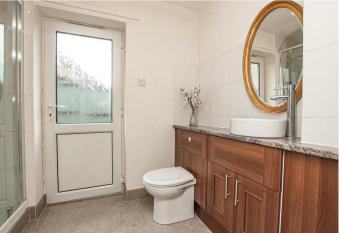

### Shower Room

With walk-in shower with glazed door, tiled surrounds, enclosed W.C., vanity wash hand basin, heated chrome towel rail and door to rear.