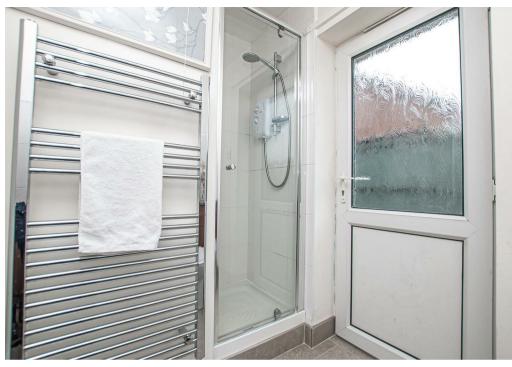

### Shower Room

With walk-in shower with glazed door, tiled surrounds, enclosed W.C., vanity wash hand basin, heated chrome towel rail and door to rear.