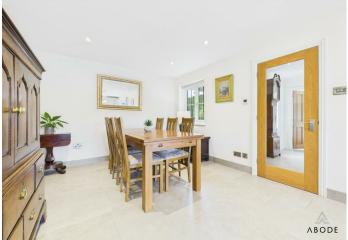

The property offers spacious accommodation maintained to a high standard. Built to an individual design, it provides excellent family living spaces. An internal inspection reveals a wide reception hall, a superb sitting room with oak flooring, a feature fireplace with a multi-fuel burner, and French doors to the rear garden. The kitchen has been fully renovated, creating a high-specification open-plan entertaining and dining space.

The galleried landing provides access to the principal bedroom with fitted wardrobes and a refitted en-suite shower room. There are three additional bedrooms and a large family bathroom.

Outside, the property boasts a landscaped private lawned garden with well-stocked flowering beds and borders, an ornamental pond, and a large patio area. A double garage and parking for up to five vehicles are well-screened by a large conifer hedge, electric car charging point.