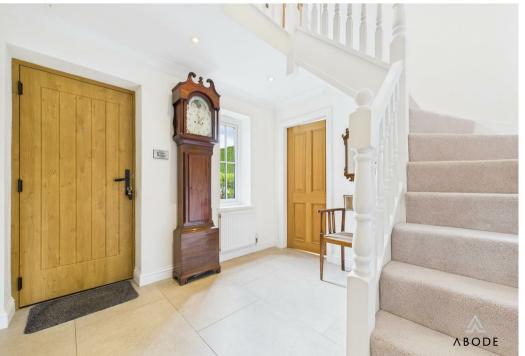

#### **Reception Hall**

With stairs to the first floor, decorative coving, understairs storage cupboard and radiator. Doors lead to: