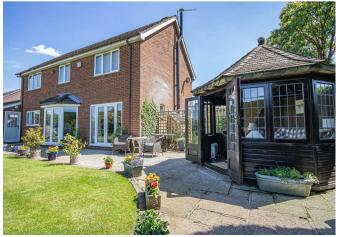

### Garden Room

Included in the sale is a delightful Amdega cedarwood summerhouse, which benefits from a power supply and could potentially be used as a home office. the room offers wonderful views of the landscaped gardens.

# Outside & Garage

To the front, there is ample off-road parking for up to five vehicles leading to the double garage. The garage has power, lighting and an electrically operated up-and-over door.

To the rear, the very attractive garden has been carefully landscaped with a flagstone patio, lawns, decorative flowering beds, borders, an ornamental pond with a waterfall, and a concealed area with a timber garden shed and log store.