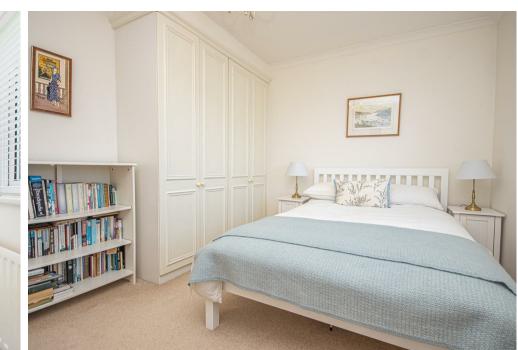

## Bedroom One

With decorative coving, central heating radiator. Door leading to: