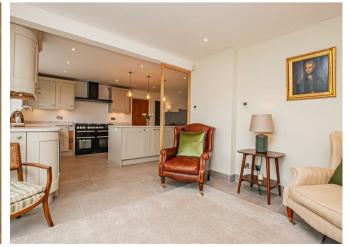

#### Living/Dining Kitchen

The hub of the home is undoubtedly the meticulously upgraded and remodeled open-plan kitchen, designed for those who love to dine and entertain. This bespoke, high-end kitchen boasts stunning quartz worktops with elegant drop edges and smooth curved corners, adding a touch of luxury to the space. The kitchen features a practical and stylish breakfast bar, complemented by feature downlighting that enhances the ambiance. A wide range of integrated appliances, including a wine cooler and a sunken sink unit with drainer. At the heart of the kitchen is a focal Rangemaster Nexus SE (available by separate negotiation) with a matching Rangemaster extractor fan. The kitchen seamlessly flows into the sitting area, where oak-edged internal windows add a distinctive charm. This space is beautifully lit by natural light streaming through bay double-glazed French doors, which open centrally to reveal a landscaped rear garden, creating an ideal setting for relaxation and social gatherings. Throughout the entirety of these areas is underfloor heating, installed in 2022.