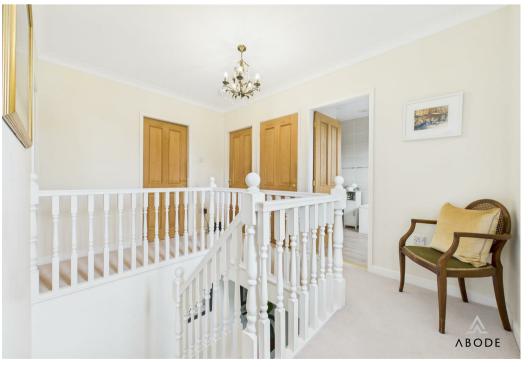

## **Galleried Landing**

With a central heating radiator, airing cupboard, doors lead to: