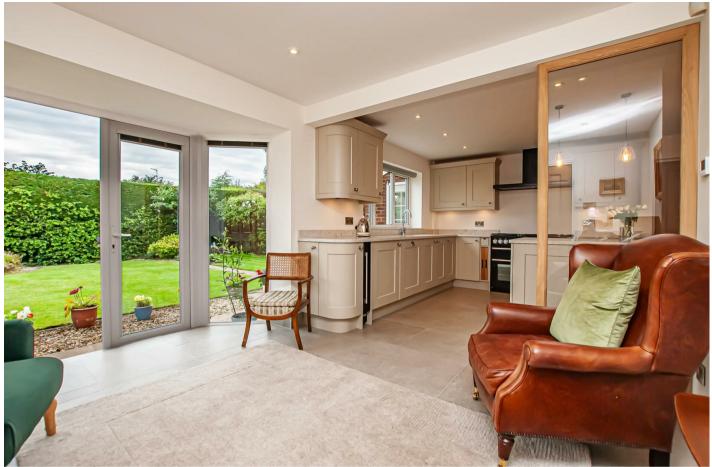

#### Living/Dining Kitchen

The hub of the home is undoubtedly the meticulously upgraded and remodeled open-plan kitchen, designed for those who love to dine and entertain. This bespoke, high-end kitchen boasts stunning quartz worktops with elegant drop edges and smooth curved corners, adding a touch of luxury to the space. The kitchen features a practical and stylish breakfast bar, complemented by feature downlighting that enhances the ambiance. A wide range of integrated appliances, including a wine cooler and a sunken sink unit with drainer. At the heart of the kitchen is a focal Rangemaster Nexus SE (available by separate negotiation) with a matching Rangemaster extractor fan. The kitchen seamlessly flows into the sitting area, where oak-edged internal windows add a distinctive charm. This space is beautifully lit by natural light streaming through bay double-glazed French doors, which open centrally to reveal a landscaped rear garden, creating an ideal setting for relaxation and social gatherings. Throughout the entirety of these areas is underfloor heating, installed in 2022.