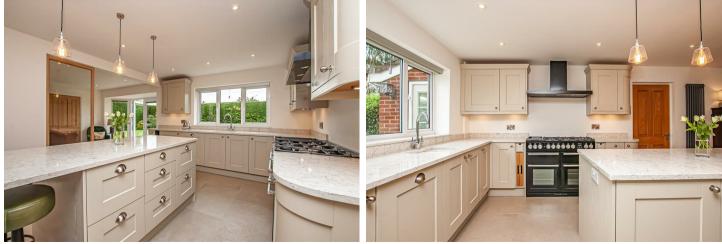

#### Living/Dining Kitchen

The hub of the home is undoubtedly the meticulously upgraded and remodeled open-plan kitchen, designed for those who love to dine and entertain. This bespoke, high-end kitchen boasts stunning quartz worktops with elegant drop edges and smooth curved corners, adding a touch of luxury to the space. The kitchen features a practical and stylish breakfast bar, complemented by feature downlighting that enhances the ambiance. A wide range of integrated appliances, including a wine cooler and a sunken sink unit with drainer. At the heart of the kitchen is a focal Rangemaster Nexus SE (available by separate negotiation) with a matching Rangemaster extractor fan. The kitchen seamlessly flows into the sitting area, where oak-edged internal windows add a distinctive charm. This space is beautifully lit by natural light streaming through bay double-glazed French doors, which open centrally to reveal a landscaped rear garden, creating an ideal setting for relaxation and social gatherings. Throughout the entirety of these areas is underfloor heating, installed in 2022.