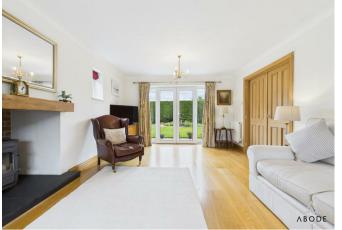

### Lounge

With a focal point feature fireplace with multi-fuel Clearview stove, engineered oak flooring throughout, slate hearth and oak mantle, decorative coving, double radiator and French doors to rear garden.