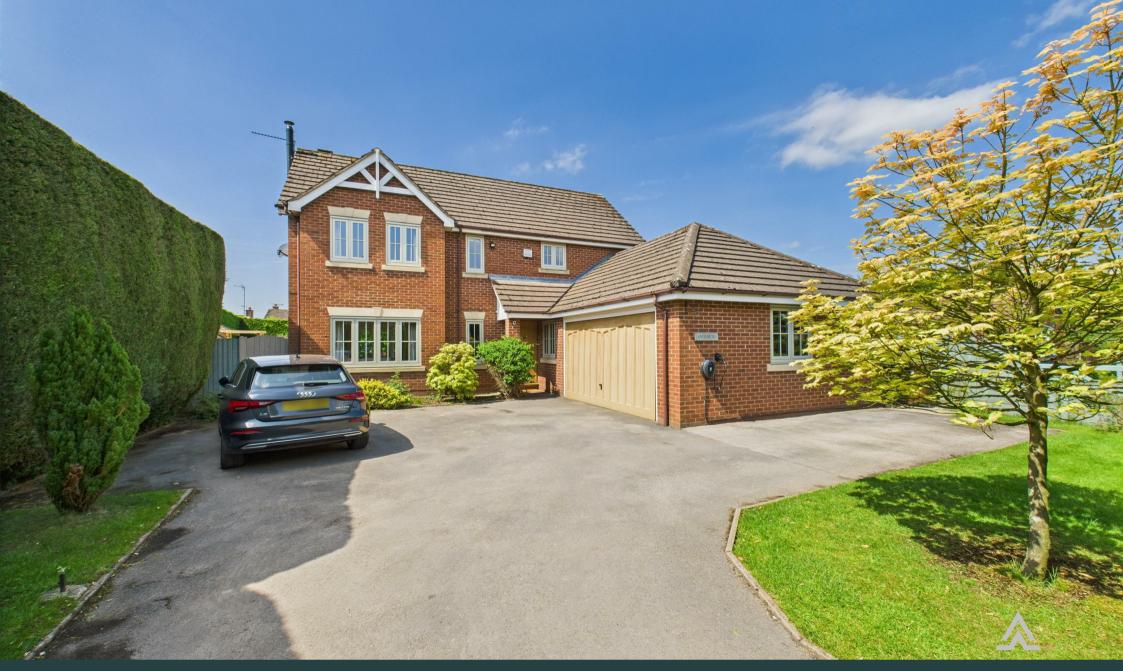

Pearis Drive, Alton, STI0 4PD Offers In The Region Of £600,000

https://www.abodemidlands.co.uk

A superbly appointed, individually designed and constructed detached executive residence in a soughtafter, secluded location in the popular village of Alton.

The property offers spacious accommodation maintained to a high standard. Built to an individual design, it provides excellent family living spaces. An internal inspection reveals a wide reception hall, a superb sitting room with oak flooring, a feature fireplace with a multi-fuel burner, and French doors to the rear garden. The kitchen has been fully renovated, creating a high-specification open-plan entertaining and dining space.

# Outside & Garage

To the front, there is ample off-road parking for up to five vehicles leading to the double garage. The garage has power, lighting and an electrically operated up-and-over door.

To the rear, the very attractive garden has been carefully landscaped with a flagstone patio, lawns, decorative flowering beds, borders, an ornamental pond with a waterfall, and a concealed area with a timber garden shed and log store.