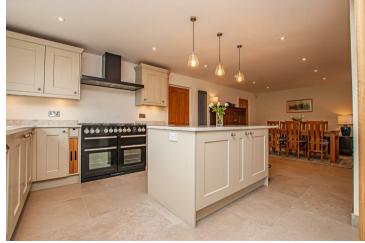

#### Living/Dining Kitchen

The hub of the home is undoubtedly the meticulously upgraded and remodeled open-plan kitchen, designed for those who love to dine and entertain. This bespoke, high-end kitchen boasts stunning quartz worktops with elegant drop edges and smooth curved corners, adding a touch of luxury to the space. The kitchen features a practical and stylish breakfast bar, complemented by feature downlighting that enhances the ambiance. A wide range of integrated appliances, including a wine cooler and a sunken sink unit with drainer. At the heart of the kitchen is a focal Rangemaster Nexus SE (available by separate negotiation) with a matching Rangemaster extractor fan. The kitchen seamlessly flows into the sitting area, where oak-edged internal windows add a distinctive charm. This space is beautifully lit by natural light streaming through bay double-glazed French doors, which open centrally to reveal a landscaped rear garden, creating an ideal setting for relaxation and social gatherings. Throughout the entirety of these areas is underfloor heating, installed in 2022.