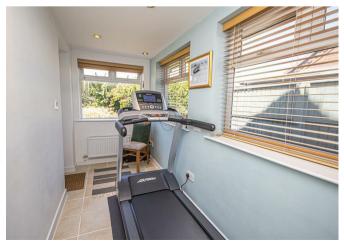

#### Study/Gym Area

With tiled flooring, door to rear, decorative spotlighting, radiator.