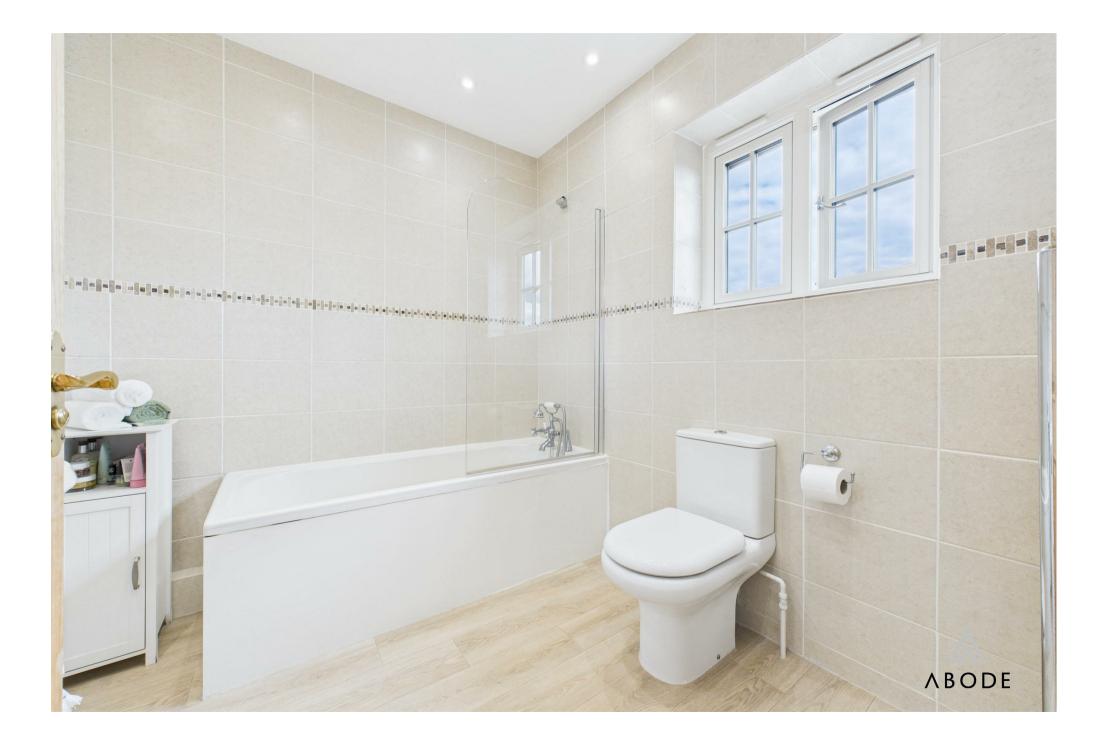

# Family Bathoom

With a low-level w.c., pedestal wash hand basin, panel bath with shower over, glazed side screen, full tiling and decorative coving.