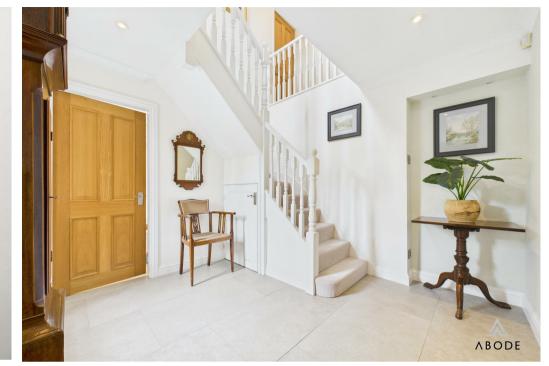

#### **Reception Hall**

With stairs to the first floor, decorative coving, understairs storage cupboard and radiator. Doors lead to: