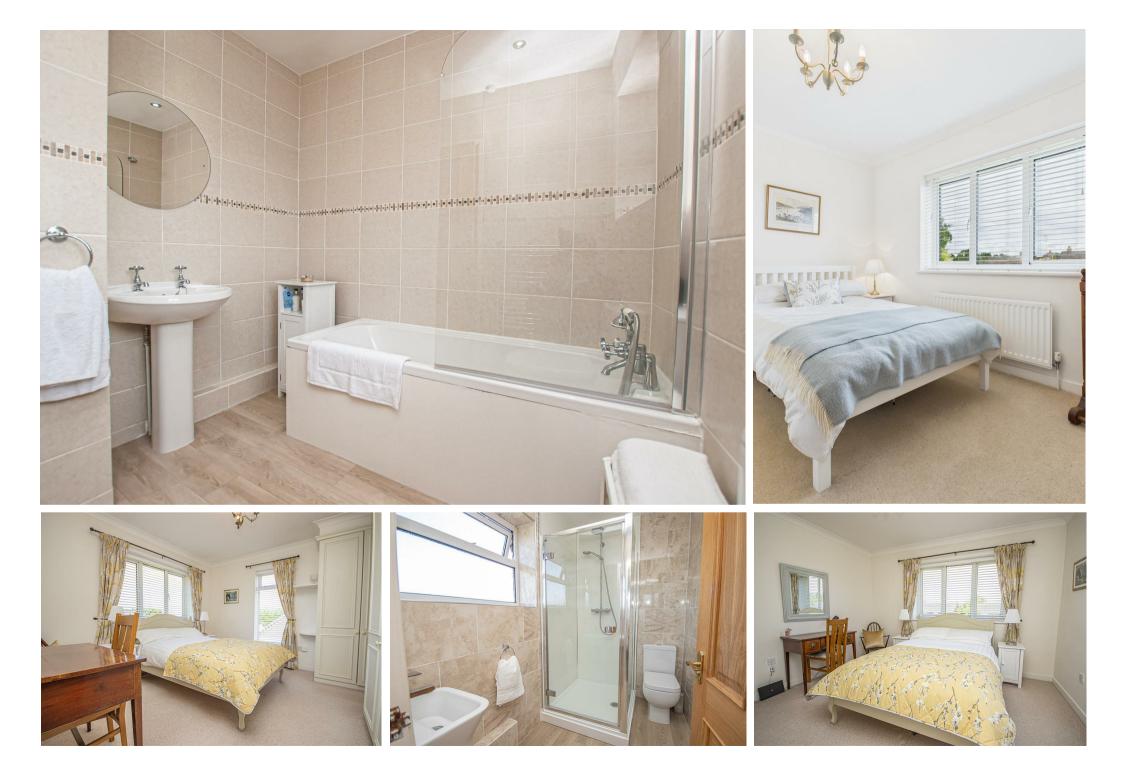

The galleried landing provides access to the principal bedroom with fitted wardrobes and a refitted en-suite shower room. There are three additional bedrooms and a large family bathroom.

Outside, the property boasts a landscaped private lawned garden with well-stocked flowering beds and borders, an ornamental pond, and a large patio area. A double garage and parking for up to five vehicles are well-screened by a large conifer hedge, electric car charging point.

### En-suite

Featuring a refitted suite, including a low-level w.c., pedestal wash hand basin, shower cubicle, tiled surrounds, heated chrome towel rail, decorative spotlighting and full tiling.

### Bedroom Two

With central heating radiator, built-in wardrobe and decorative coving.

# Bedroom Three

With a built-in wardrobes and central heating radiator.

# Family Bathoom

With a low-level w.c., pedestal wash hand basin, panel bath with shower over, glazed side screen, full tiling and decorative coving.