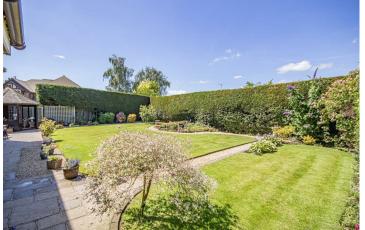

The galleried landing provides access to the principal bedroom with fitted wardrobes and a refitted en-suite shower room. There are three additional bedrooms and a large family bathroom.

Outside, the property boasts a landscaped private lawned garden with well-stocked flowering beds and borders, an ornamental pond, and a large patio area. A double garage and parking for up to five vehicles are well-screened by a large conifer hedge, electric car charging point.

# Outside & Garage

To the front, there is ample off-road parking for up to five vehicles leading to the double garage. The garage has power, lighting and an electrically operated up-and-over door.

To the rear, the very attractive garden has been carefully landscaped with a flagstone patio, lawns, decorative flowering beds, borders, an ornamental pond with a waterfall, and a concealed area with a timber garden shed and log store.