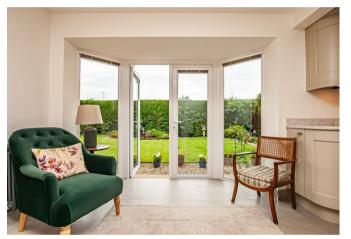

#### Living/Dining Kitchen

The hub of the home is undoubtedly the meticulously upgraded and remodeled open-plan kitchen, designed for those who love to dine and entertain. This bespoke, high-end kitchen boasts stunning quartz worktops with elegant drop edges and smooth curved corners, adding a touch of luxury to the space. The kitchen features a practical and stylish breakfast bar, complemented by feature downlighting that enhances the ambiance. A wide range of integrated appliances, including a wine cooler and a sunken sink unit with drainer. At the heart of the kitchen is a focal Rangemaster Nexus SE (available by separate negotiation) with a matching Rangemaster extractor fan. The kitchen seamlessly flows into the sitting area, where oak-edged internal windows add a distinctive charm. This space is beautifully lit by natural light streaming through bay double-glazed French doors, which open centrally to reveal a landscaped rear garden, creating an ideal setting for relaxation and social gatherings. Throughout the entirety of these areas is underfloor heating, installed in 2022.