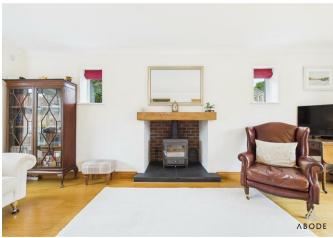

### Lounge

With a focal point feature fireplace with multi-fuel Clearview stove, engineered oak flooring throughout, slate hearth and oak mantle, decorative coving, double radiator and French doors to rear garden.