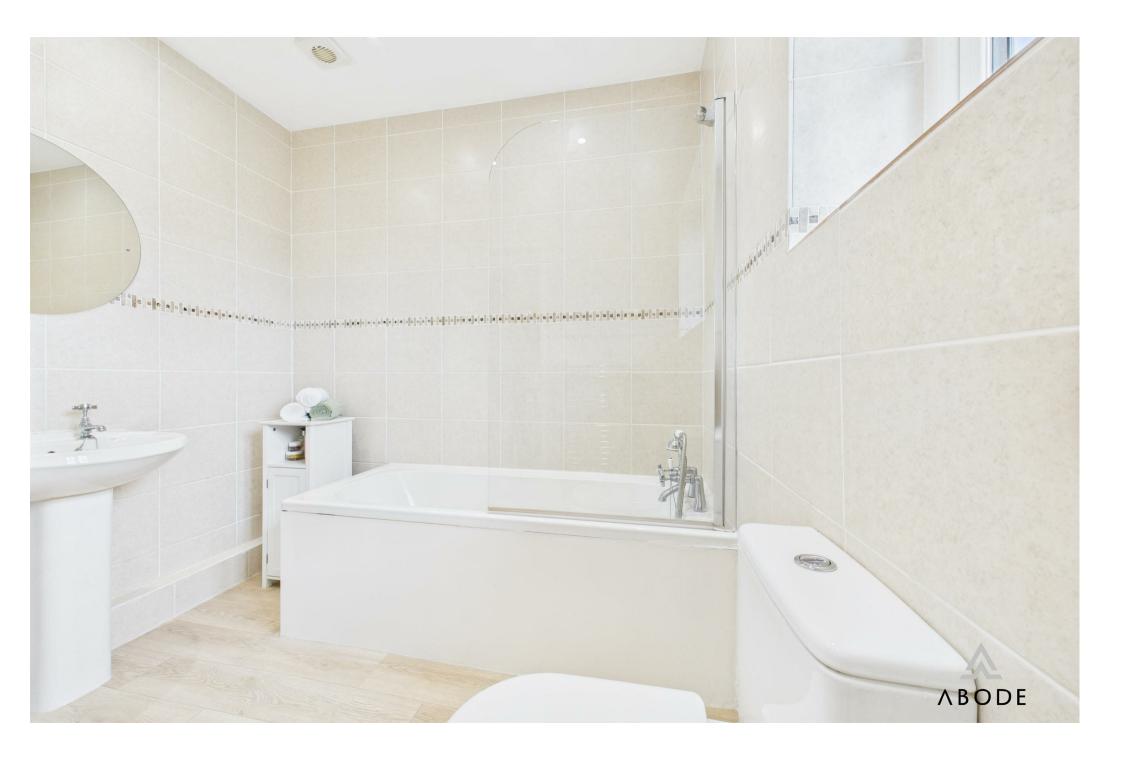

# Family Bathoom

With a low-level w.c., pedestal wash hand basin, panel bath with shower over, glazed side screen, full tiling and decorative coving.