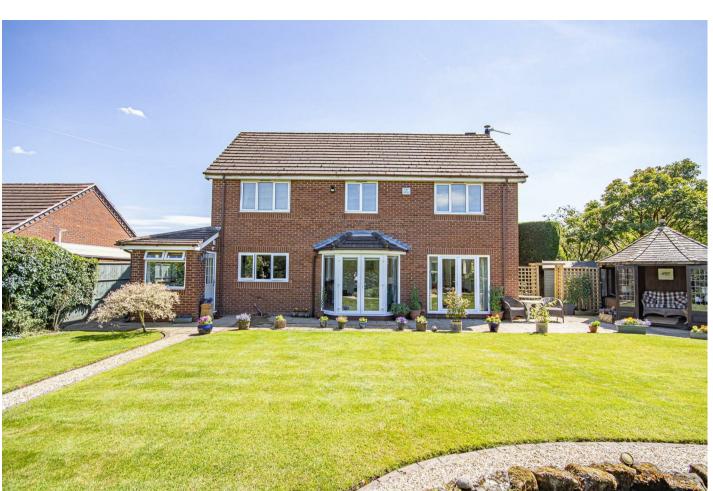

The galleried landing provides access to the principal bedroom with fitted wardrobes and a refitted en-suite shower room. There are three additional bedrooms and a large family bathroom.

Outside, the property boasts a landscaped private lawned garden with well-stocked flowering beds and borders, an ornamental pond, and a large patio area. A double garage and parking for up to five vehicles are well-screened by a large conifer hedge, electric car charging point.

# Outside & Garage

To the front, there is ample off-road parking for up to five vehicles leading to the double garage. The garage has power, lighting and an electrically operated up-and-over door.

To the rear, the very attractive garden has been carefully landscaped with a flagstone patio, lawns, decorative flowering beds, borders, an ornamental pond with a waterfall, and a concealed area with a timber garden shed and log store.