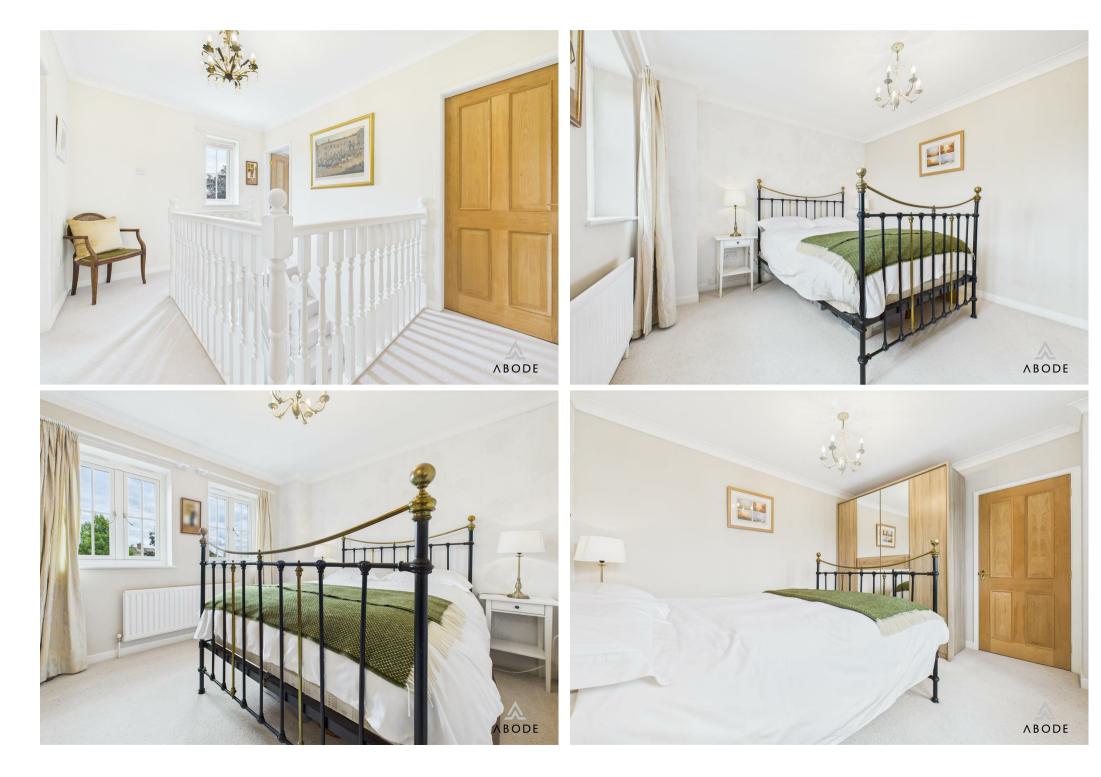

The galleried landing provides access to the principal bedroom with fitted wardrobes and a refitted en-suite shower room. There are three additional bedrooms and a large family bathroom.

Outside, the property boasts a landscaped private lawned garden with well-stocked flowering beds and borders, an ornamental pond, and a large patio area. A double garage and parking for up to five vehicles are well-screened by a large conifer hedge, electric car charging point.

## **Galleried Landing**

With a central heating radiator, airing cupboard, doors lead to:

## Bedroom One

With decorative coving, central heating radiator. Door leading to:

### Bedroom Two

With central heating radiator, built-in wardrobe and decorative coving.

# Bedroom Three

With a built-in wardrobes and central heating radiator.