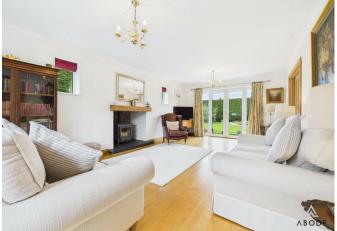

### Lounge

With a focal point feature fireplace with multi-fuel Clearview stove, engineered oak flooring throughout, slate hearth and oak mantle, decorative coving, double radiator and French doors to rear garden.