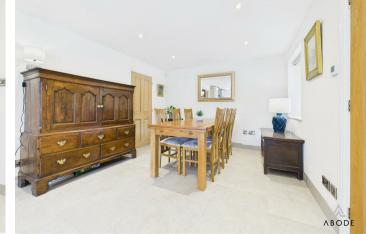

The property offers spacious accommodation maintained to a high standard. Built to an individual design, it provides excellent family living spaces. An internal inspection reveals a wide reception hall, a superb sitting room with oak flooring, a feature fireplace with a multi-fuel burner, and French doors to the rear garden. The kitchen has been fully renovated, creating a high-specification open-plan entertaining and dining space.

The galleried landing provides access to the principal bedroom with fitted wardrobes and a refitted en-suite shower room. There are three additional bedrooms and a large family bathroom.

Outside, the property boasts a landscaped private lawned garden with well-stocked flowering beds and borders, an ornamental pond, and a large patio area. A double garage and parking for up to five vehicles are well-screened by a large conifer hedge, electric car charging point.