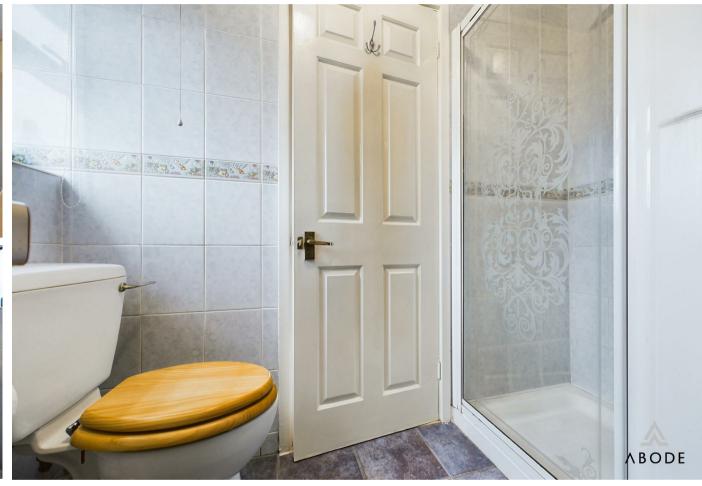

## Bathroom

White suite comprising;- WC, wash hand basin with storage cupboard below, bath and corner shower cubicle. Tiled walls and flooring, UPVC double glazed window to the front elevation, towel radiator.