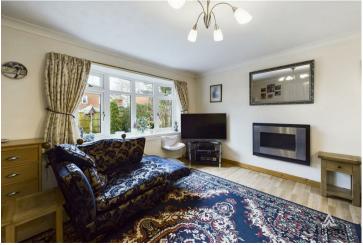

## Living Room

UPVC double glazed bay window to the rear elevation overlooking the garden, central heating radiator, coving, feature electric fireplace. Double doors leading into;-

### Dining Room

Central heating radiator, coving, UPVC double glazed windows to the rear elevation and door leading into;-