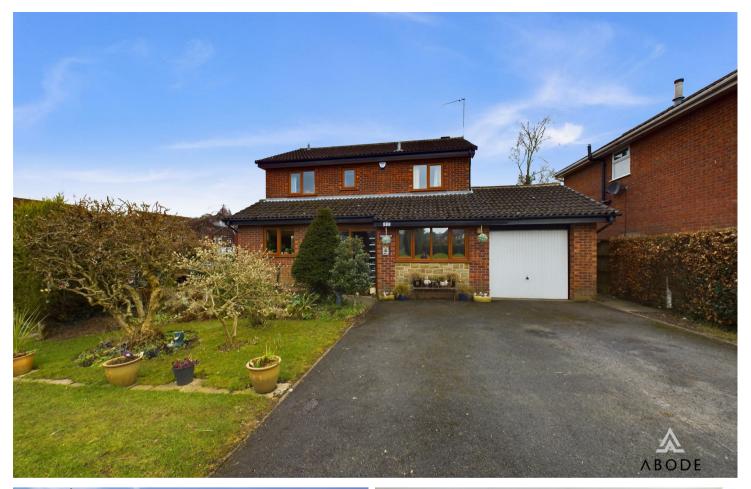

Vicarage Road, Tean, STIO 4LE Offers Over £325,000

https://www.abodemidlands.co.uk

Abode are delighted to present this well maintained, four-bedroom detached family home, offering a spacious garden and off-road parking for several vehicles. Perfectly positioned in the sought-after village of Tean, the property is conveniently close to local schools, shops, and amenities, as well as being just a short stroll from peaceful countryside walks. The towns of Cheadle and Uttoxeter are within easy reach, making it an excellent choice for those needing quick access to the A50 for commuting.

The property is thoughtfully maintained throughout, featuring an enclosed, well-established garden to the sides and rear, a garage, and four generously sized bedrooms. To the front, enjoy lovely views over the surrounding countryside.