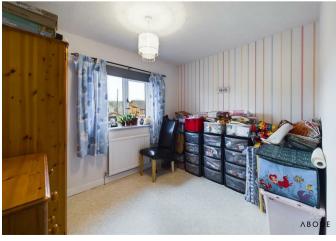

### Bedroom

UPVC double glazed window to the front elevation, central heating radiator.