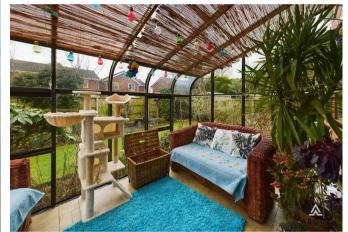

out into the garden.

## WC

White WC and wash hand basin with storage cupboard below, UPVC double glazed window to the front elevation, central heating radiator.

## Office/ Family Room/ Bedroom

UPVC double glazed window to the front elevation, central heating radiator, storage cupboard.

## Living Room

UPVC double glazed bay window to the rear elevation overlooking the garden, central heating radiator, coving, feature electric fireplace. Double doors leading into;-



### Dining Room

Central heating radiator, coving, UPVC double glazed windows to the rear elevation and door leading into;-

### Conservatory

Windows surrounding, door leading out into the garden.

## Landing

UPVC double glazed window to the side elevation, central heating radiator, loft access, airing cupboard.





















## Master Bedroom

Built in wardrobes, UPVC double glazed window to the rear elevation, central heating radiator.

#### Ensuite

Suite comprising WC, wash hand basin with storage cupboard below, shower cubicle, tiled floor and partially tiled walls, towel radiator and UPVC double glazed window to the side elevation.

#### Bedroom

Built in wardrobes, UPVC double glazed window to the rear elevation, central heating radiator.

### Bedroom

UPVC double glazed window to the front elevation, central heating radiator.

### Bedroom

UPVC double glazed window to the front elevation, central heating radiator.

## Bathroom

White suite comprising;- WC, wash hand basin with storage cupboard below, bath and corner shower cubicle. Tiled walls and flooring, UPVC double glazed window to the