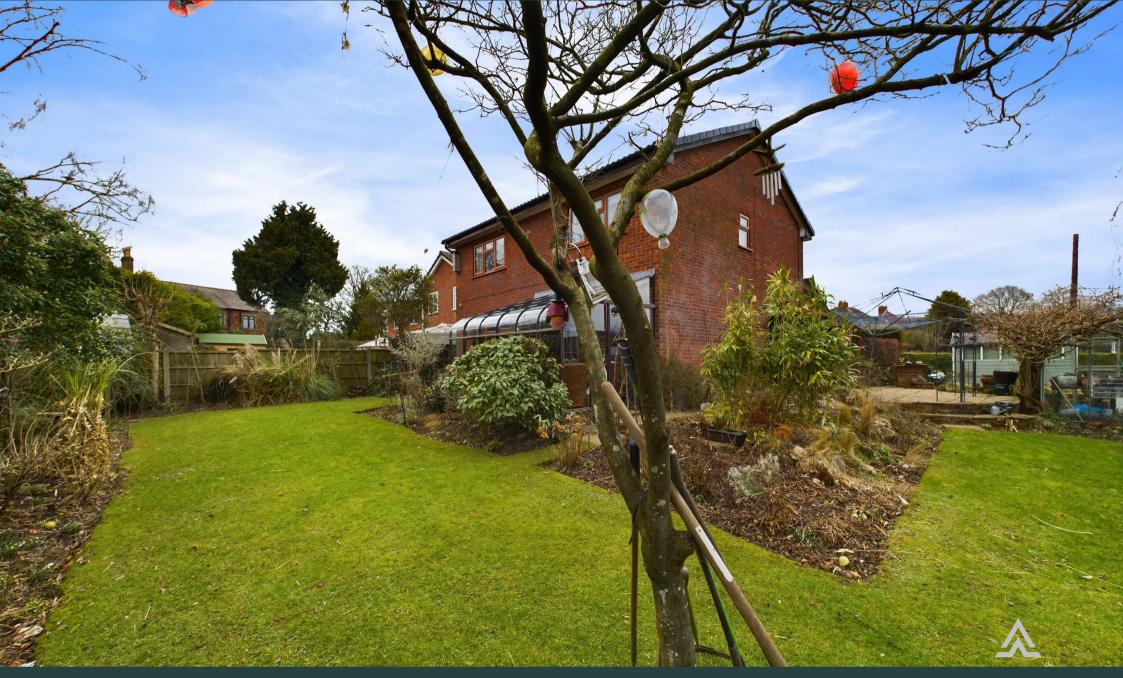

The property is thoughtfully maintained throughout, featuring an enclosed, well-established garden to the sides and rear, a garage, and four generously sized bedrooms. To the front, enjoy lovely views over the surrounding countryside.

## Outside

Externally, to the side of the property, a charming paved patio with a steel frame pergola creates a perfect space for outdoor dining and relaxation. This leads to the stunning gardens, which encircle the property on three sides. The gardens are mainly laid to lawn, with beautifully maintained flower beds and borders filled with a wide variety of shrubs and plants. In addition to further seating areas, you'll find a koi carp pond, a natural pond, and plenty of space for sheds and outdoor storage.