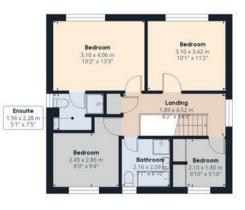

## Landing

UPVC double glazed window to the side elevation, central heating radiator, loft access, airing cupboard.

## Master Bedroom

Built in wardrobes, UPVC double glazed window to the rear elevation, central heating radiator.

#### Ensuite

Suite comprising WC, wash hand basin with storage cupboard below, shower cubicle, tiled floor and partially tiled walls, towel radiator and UPVC double glazed window to the side elevation.

#### Bedroom

Built in wardrobes, UPVC double glazed window to the rear elevation, central heating radiator.

### Bedroom

UPVC double glazed window to the front elevation, central heating radiator.

## Bathroom

White suite comprising;- WC, wash hand basin with storage cupboard below, bath and corner shower cubicle. Tiled walls and flooring, UPVC double glazed window to the front elevation, towel radiator.

#### Approximate total area<sup>(1)</sup>

144.09 m<sup>2</sup> 1550.97 ft<sup>2</sup>