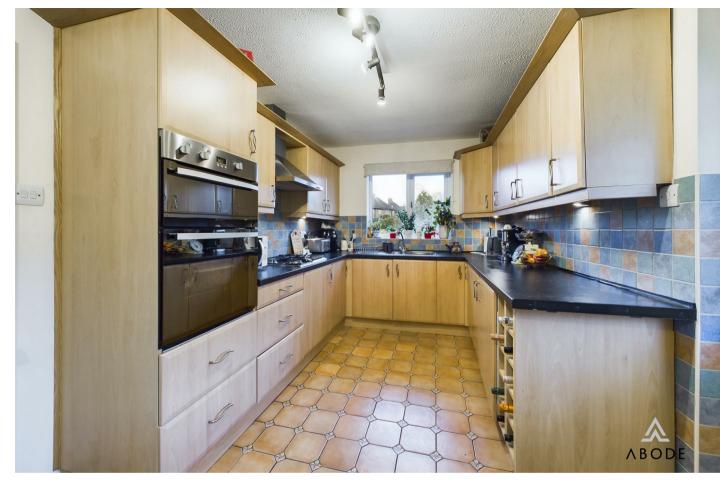

## Kitchen

Base and eye level units with complimentary worktops, one and a half bowl stainless steel sink with draining board, built in oven and grill, gas hob with extractor hood above, integral dishwasher. Tiled flooring, space and plumbing for a washing machine, tumble dryer and fridge freezer, central heating radiator, UPVC double glazed window to the front and side elevations, partially tiled walls, wine rack.