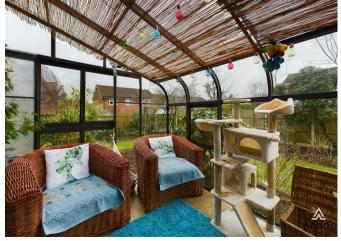

to the garden.

## WC

White WC and wash hand basin with storage cupboard below, UPVC double glazed window to the front elevation, central heating radiator.

## Office/ Family Room/ Bedroom

UPVC double glazed window to the front elevation, central heating radiator, storage cupboard.

## Living Room

UPVC double glazed bay window to the rear elevation overlooking the garden, central heating radiator, coving, feature electric fireplace. Double doors leading into;-



### Dining Room

Central heating radiator, coving, UPVC double glazed windows to the rear elevation and door leading into;-

### Conservatory

Windows surrounding, door leading out into the garden.

## Landing

UPVC double glazed window to the side elevation, central heating radiator, loft access, airing cupboard.





















## Master Bedroom

Built in wardrobes, UPVC double glazed window to the rear elevation, central heating radiator.

#### Ensuite

Suite comprising WC, wash hand basin with storage cupboard below, shower cubicle, tiled floor and partially tiled walls, towel radiator and UPVC double glazed window to the side elevation.

#### Bedroom

Built in wardrobes, UPVC double glazed window to the rear elevation, central heating radiator.

### Bedroom

UPVC double glazed window to the front elevation, central heating radiator.

### Bedroom

UPVC double glazed window to the front elevation, central heating radiator.

## Bathroom

White suite comprising;- WC, wash hand basin with storage cupboard below, bath and corner shower cubicle. Tiled walls and flooring, UPVC double glazed window to the front