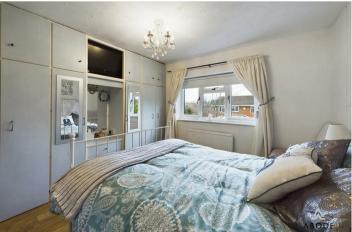

## Master Bedroom

Built in wardrobes, UPVC double glazed window to the rear elevation, central heating radiator.