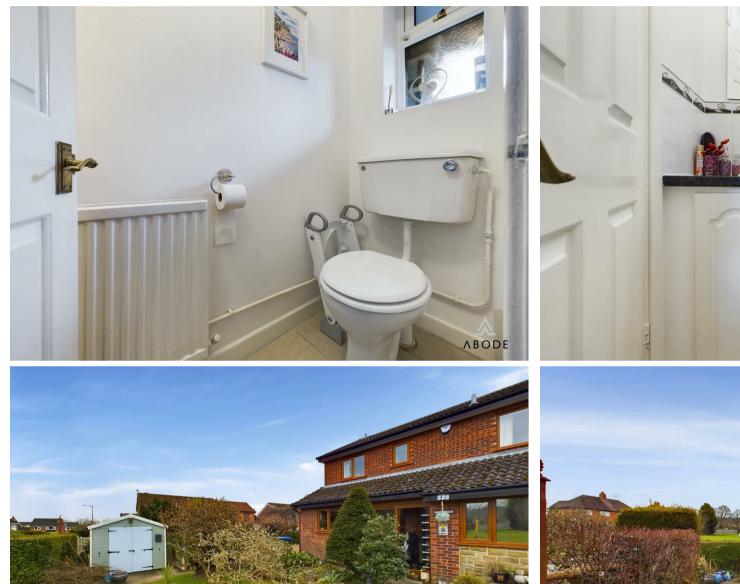

## WC

White WC and wash hand basin with storage cupboard below, UPVC double glazed window to the front elevation, central heating radiator.

## Garage

Up and over door, power and lighting, overhead storage and side door leading into the garden.

## Outside

Externally, to the side of the property, a charming paved patio with a steel frame pergola creates a perfect space for outdoor dining and relaxation. This leads to the stunning gardens, which encircle the property on three sides. The gardens are mainly laid to lawn, with beautifully maintained flower beds and borders filled with a wide variety of shrubs and plants. In addition to further seating areas, you'll find a koi carp pond, a natural pond, and plenty of space for sheds and outdoor storage.