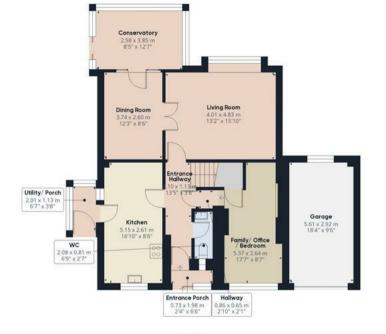

In brief, the accommodation comprises: an entrance porch and hallway, a spacious kitchen/diner, side porch/utility, study/family room/optional bedroom, WC, living room, dining room, and conservatory on the ground floor. Upstairs, you'll find four wellproportioned bedrooms, including a master suite with en-suite bathroom, plus a family bathroom.

## **Entrance Porch**

UPVC double glazed sliding door leading in from the driveway, tiled flooring.

## **Entrance Hallway**

Central heating radiator, stairs leading to the first floor.

## Kitchen

Base and eye level units with complimentary worktops, one and a half bowl stainless steel sink with draining board, built in oven and grill, gas hob with extractor hood above, integral dishwasher. Tiled flooring, space and plumbing for a washing machine, tumble dryer and fridge freezer, central heating radiator, UPVC double glazed window to the front and side elevations, partially tiled walls, wine rack.

## Side Porch/ Utility

UPVC double glazed windows surrounding, door leading out into the garden.

## WC

White WC and wash hand basin with storage cupboard below, UPVC double glazed window to the front elevation, central heating radiator.

## Office/ Family Room/ Bedroom

UPVC double glazed window to the front elevation, central heating radiator, storage cupboard.

## Living Room

UPVC double glazed bay window to the rear elevation overlooking the garden, central heating radiator, coving, feature electric fireplace. Double doors leading into;-

### Dining Room

Central heating radiator, coving, UPVC double glazed windows to the rear elevation and door leading into;-

### Conservatory

Windows surrounding, door leading out into the garden.

## Garage

Up and over door, power and lighting, overhead storage and side door leading into the garden.

#### Approximate total area<sup>(1)</sup>

144.09 m<sup>2</sup> 1550.97 ft<sup>2</sup>