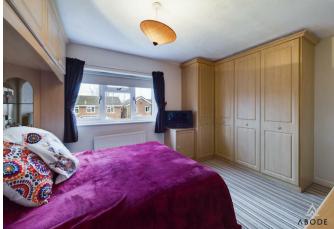

## Master Bedroom

Built in wardrobes, UPVC double glazed window to the rear elevation, central heating radiator.

#### Bedroom

Built in wardrobes, UPVC double glazed window to the rear elevation, central heating radiator.

### Bedroom

UPVC double glazed window to the front elevation, central heating radiator.