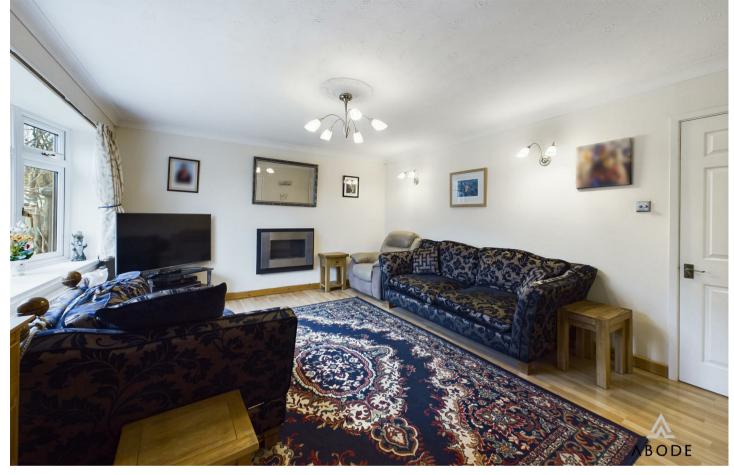

## Living Room

UPVC double glazed bay window to the rear elevation overlooking the garden, central heating radiator, coving, feature electric fireplace. Double doors leading into;-