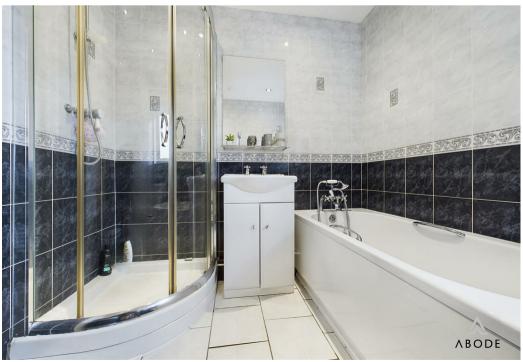

#### Ensuite

Suite comprising WC, wash hand basin with storage cupboard below, shower cubicle, tiled floor and partially tiled walls, towel radiator and UPVC double glazed window to the side elevation.