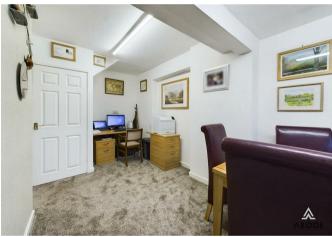

## Office/ Family Room/ Bedroom

UPVC double glazed window to the front elevation, central heating radiator, storage cupboard.