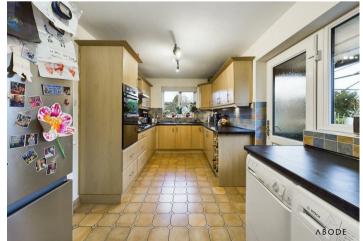

## Kitchen

Base and eye level units with complimentary worktops, one and a half bowl stainless steel sink with draining board, built in oven and grill, gas hob with extractor hood above, integral dishwasher. Tiled flooring, space and plumbing for a washing machine, tumble dryer and fridge freezer, central heating radiator, UPVC double glazed window to the front and side elevations, partially tiled walls, wine rack.