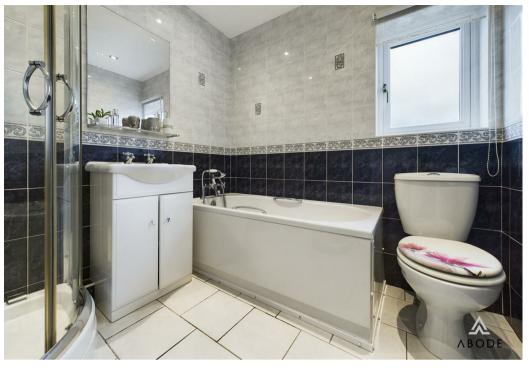

## Bathroom

White suite comprising;- WC, wash hand basin with storage cupboard below, bath and corner shower cubicle. Tiled walls and flooring, UPVC double glazed window to the front elevation, towel radiator.