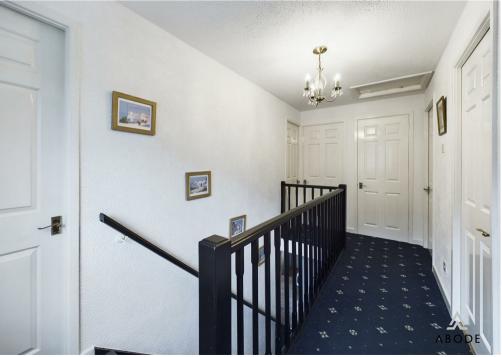

## Landing

UPVC double glazed window to the side elevation, central heating radiator, loft access, airing cupboard.