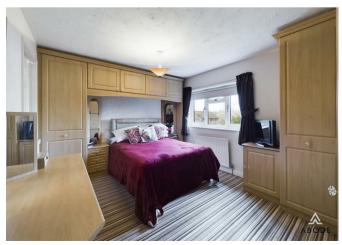

## Master Bedroom

Built in wardrobes, UPVC double glazed window to the rear elevation, central heating radiator.

#### Bedroom

Built in wardrobes, UPVC double glazed window to the rear elevation, central heating radiator.

### Bedroom

UPVC double glazed window to the front elevation, central heating radiator.