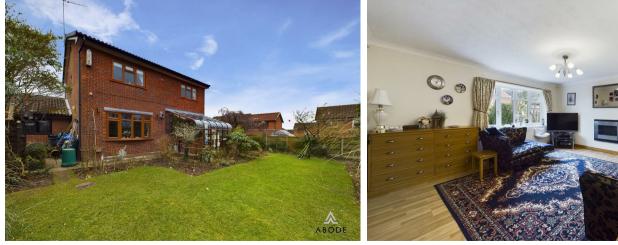

The property is thoughtfully maintained throughout, featuring an enclosed, well-established garden to the sides and rear, a garage, and four generously sized bedrooms. To the front, enjoy lovely views over the surrounding countryside.

## Outside

Externally, to the side of the property, a charming paved patio with a steel frame pergola creates a perfect space for outdoor dining and relaxation. This leads to the stunning gardens, which encircle the property on three sides. The gardens are mainly laid to lawn, with beautifully maintained flower beds and borders filled with a wide variety of shrubs and plants. In addition to further seating areas, you'll find a koi carp pond, a natural pond, and plenty of space for sheds and outdoor storage.

## Living Room

UPVC double glazed bay window to the rear elevation overlooking the garden, central heating radiator, coving, feature electric fireplace. Double doors leading into;-