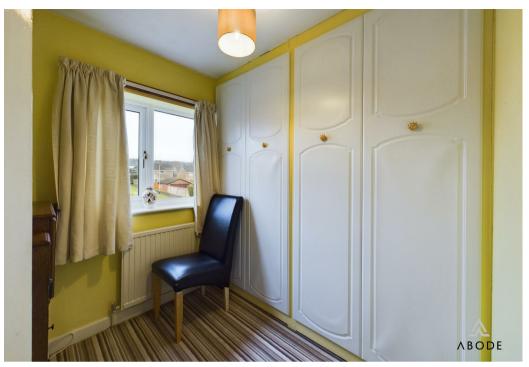

## Office/ Family Room/ Bedroom

UPVC double glazed window to the front elevation, central heating radiator, storage cupboard.