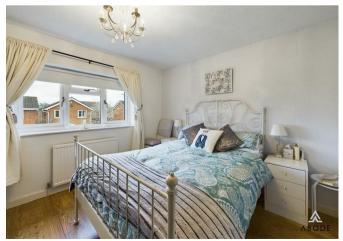

## Master Bedroom

Built in wardrobes, UPVC double glazed window to the rear elevation, central heating radiator.

#### Bedroom

Built in wardrobes, UPVC double glazed window to the rear elevation, central heating radiator.