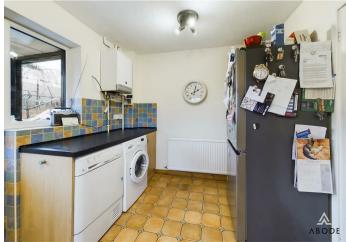

## Kitchen

Base and eye level units with complimentary worktops, one and a half bowl stainless steel sink with draining board, built in oven and grill, gas hob with extractor hood above, integral dishwasher. Tiled flooring, space and plumbing for a washing machine, tumble dryer and fridge freezer, central heating radiator, UPVC double glazed window to the front and side elevations, partially tiled walls, wine rack.

## Side Porch/ Utility

UPVC double glazed windows surrounding, door leading out into the garden.