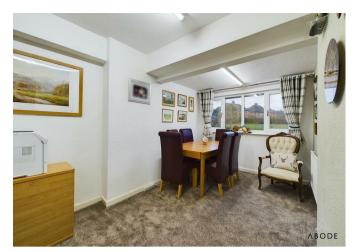

### Dining Room

Central heating radiator, coving, UPVC double glazed windows to the rear elevation and door leading into;-