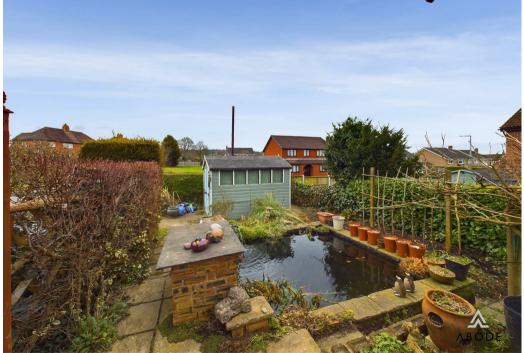

## Outside

Externally, to the side of the property, a charming paved patio with a steel frame pergola creates a perfect space for outdoor dining and relaxation. This leads to the stunning gardens, which encircle the property on three sides. The gardens are mainly laid to lawn, with beautifully maintained flower beds and borders filled with a wide variety of shrubs and plants. In addition to further seating areas, you'll find a koi carp pond, a natural pond, and plenty of space for sheds and outdoor storage.