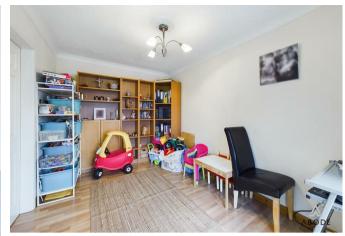

## Office/ Family Room/ Bedroom

UPVC double glazed window to the front elevation, central heating radiator, storage cupboard.