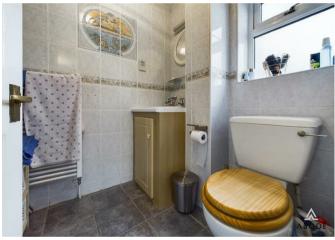

#### Ensuite

Suite comprising WC, wash hand basin with storage cupboard below, shower cubicle, tiled floor and partially tiled walls, towel radiator and UPVC double glazed window to the side elevation.

## Bathroom

White suite comprising;- WC, wash hand basin with storage cupboard below, bath and corner shower cubicle. Tiled walls and flooring, UPVC double glazed window to the front elevation, towel radiator.