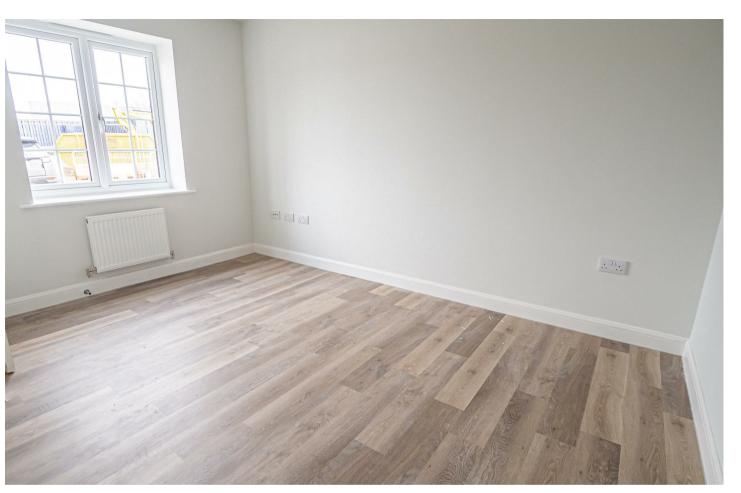

# LOUNGE

10'9" x 12'11"

Upvc double glazed window to the front, radiator, Karndene flooring and door to -

# KITCHEN DINER

13'5 x 15'8

Fitted wall mounted base and drawer units with work surfaces and a sink and drainer unit. Fitted electric oven and hob with extractor hood, integrated fridge freezer, plumbing and space for a washing machine, Radiator, Karndene flooring and upvc double glazed window and double doors onto the garden.