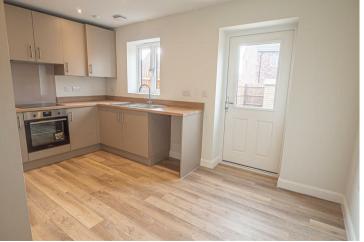

# KITCHEN DINER

13'5 x 15'8

Fitted wall mounted base and drawer units with work surfaces and a sink and drainer unit. Fitted electric oven and hob with extractor hood, integrated fridge freezer, plumbing and space for a washing machine, Radiator, Karndene flooring and upvc double glazed window and double doors onto the garden.