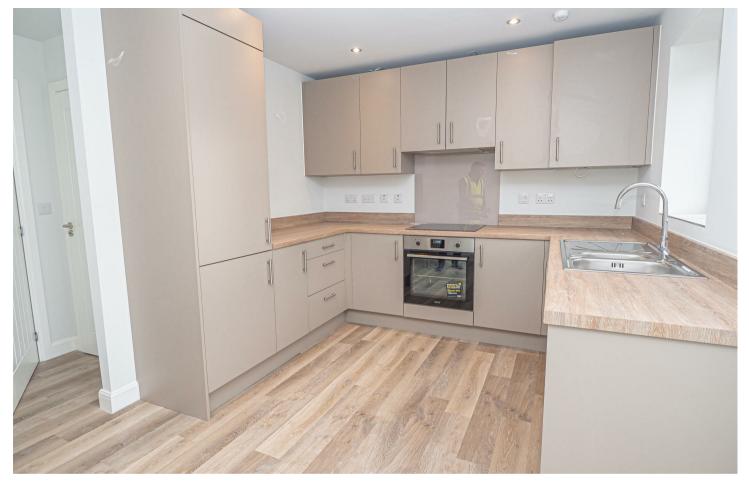

# KITCHEN DINER

13'5 x 15'8

Fitted wall mounted base and drawer units with work surfaces and a sink and drainer unit. Fitted electric oven and hob with extractor hood, integrated fridge freezer, plumbing and space for a washing machine, Radiator, Karndene flooring and upvc double glazed window and double doors onto the garden.