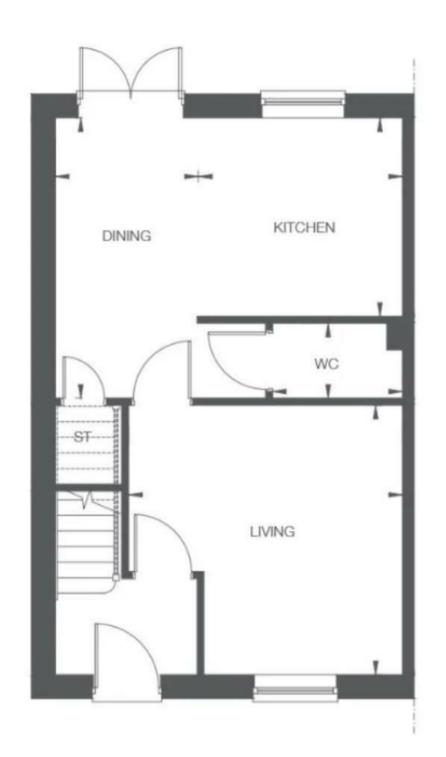

# HALL

Entrance door into the hall with stairs to the first floor, radiator, Karndene flooring and door to -

# LOUNGE

10'9" x 12'11"

Upvc double glazed window to the front, radiator, Karndene flooring and door to -

# KITCHEN DINER

13'5 x 15'8

Fitted wall mounted base and drawer units with work surfaces and a sink and drainer unit. Fitted electric oven and hob with extractor hood, integrated fridge freezer, plumbing and space for a washing machine, Radiator, Karndene flooring and upvc double glazed window and double doors onto the garden.

# **OUTSIDE**

Two parking spaces and a charging point. Enclosed rear garden with timber garden shed.