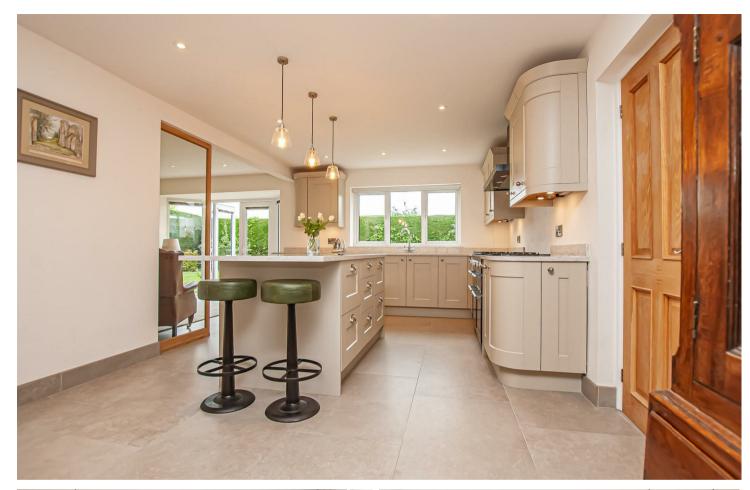

### Living/Dining Kitchen

The hub of the home is undoubtedly the meticulously upgraded and remodeled open-plan kitchen, designed for those who love to dine and entertain. This bespoke, high-end kitchen boasts stunning quartz worktops with elegant drop edges and smooth curved corners, adding a touch of luxury to the space. The kitchen features a practical and stylish breakfast bar, complemented by feature downlighting that enhances the ambiance. A wide range of integrated appliances, including a wine cooler and a sunken sink unit with drainer. At the heart of the kitchen is a focal Rangemaster Nexus SE (available by separate negotiation) with a matching Rangemaster extractor fan. The kitchen seamlessly flows into the sitting area, where oak-edged internal windows add a distinctive charm. This space is beautifully lit by natural light streaming through bay double-glazed French doors, which open centrally to reveal a landscaped rear garden, creating an ideal setting for relaxation and social gatherings. Throughout the entirety of these areas is underfloor heating, installed in 2022.