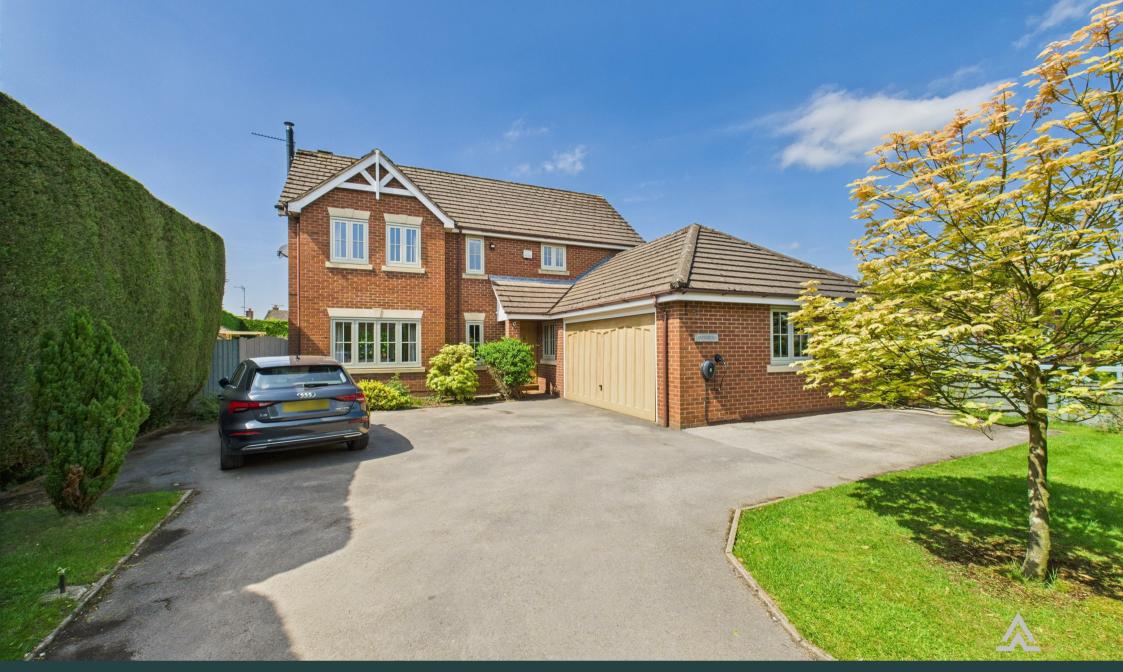

Pearis Drive, Alton, STIO 4PD £600,000

https://www.abodemidlands.co.uk

A superbly appointed, individually designed and constructed detached executive residence in a soughtafter, secluded location in the popular village of Alton.

The property offers spacious accommodation maintained to a high standard. Built to an individual design, it provides excellent family living spaces. An internal inspection reveals a wide reception hall, a superb sitting room with oak flooring, a feature fireplace with a multi-fuel burner, and French doors to the rear garden. The kitchen has been fully renovated, creating a high-specification open-plan entertaining and dining space.

The galleried landing provides access to the principal bedroom with fitted wardrobes and a refitted en-suite shower room. There are three additional bedrooms and a large family bathroom.

Outside, the property boasts a landscaped private lawned garden with well-stocked flowering beds and borders, an ornamental pond, and a large patio area. A double garage and parking for up to five vehicles are well-screened by a large conifer hedge, electric car charging point.

## Outside & Garage

To the front, there is ample off-road parking for up to five vehicles leading to the double garage. The garage has power, lighting and an electrically operated up-and-over door.

To the rear, the very attractive garden has been carefully landscaped with a flagstone patio, lawns, decorative flowering beds, borders, an ornamental pond with a waterfall, and a concealed area with a timber garden shed and log store.