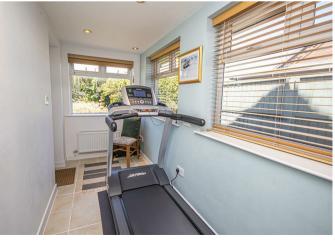

#### Study/Gym Area

With tiled flooring, door to rear, decorative spotlighting, radiator.