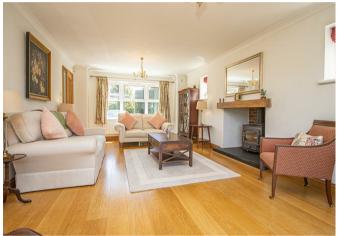

### Lounge

With a focal point feature fireplace with multi-fuel Clearview stove, engineered oak flooring throughout, slate hearth and oak mantle, decorative coving, double radiator and French doors to rear garden.