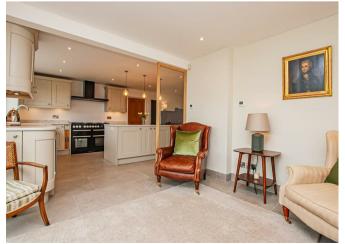

### Living/Dining Kitchen

The hub of the home is undoubtedly the meticulously upgraded and remodeled open-plan kitchen, designed for those who love to dine and entertain. This bespoke, high-end kitchen boasts stunning quartz worktops with elegant drop edges and smooth curved corners, adding a touch of luxury to the space. The kitchen features a practical and stylish breakfast bar, complemented by feature downlighting that enhances the ambiance. A wide range of integrated appliances, including a wine cooler and a sunken sink unit with drainer. At the heart of the kitchen is a focal Rangemaster Nexus SE (available by separate negotiation) with a matching Rangemaster extractor fan. The kitchen seamlessly flows into the sitting area, where oak-edged internal windows add a distinctive charm. This space is beautifully lit by natural light streaming through bay double-glazed French doors, which open centrally to reveal a landscaped rear garden, creating an ideal setting for relaxation and social gatherings. Throughout the entirety of these areas is underfloor heating, installed in 2022.