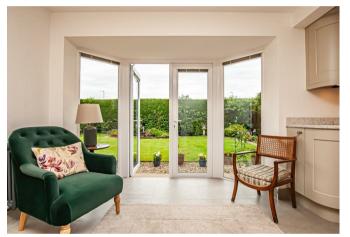

### Living/Dining Kitchen

The hub of the home is undoubtedly the meticulously upgraded and remodeled open-plan kitchen, designed for those who love to dine and entertain. This bespoke, high-end kitchen boasts stunning quartz worktops with elegant drop edges and smooth curved corners, adding a touch of luxury to the space. The kitchen features a practical and stylish breakfast bar, complemented by feature downlighting that enhances the ambiance. A wide range of integrated appliances, including a wine cooler and a sunken sink unit with drainer. At the heart of the kitchen is a focal Rangemaster Nexus SE (available by separate negotiation) with a matching Rangemaster extractor fan. The kitchen seamlessly flows into the sitting area, where oak-edged internal windows add a distinctive charm. This space is beautifully lit by natural light streaming through bay double-glazed French doors, which open centrally to reveal a landscaped rear garden, creating an ideal setting for relaxation and social gatherings. Throughout the entirety of these areas is underfloor heating, installed in 2022.