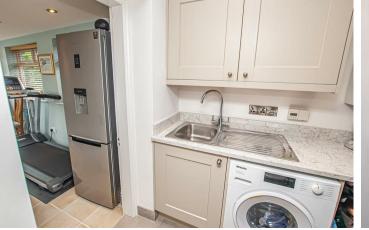

#### Utility Room

With tiled flooring, radiator, stainless steel sink unit, base cupboard, cloaks cupboard, drawer unit, boiler, wall mounted cupboards.