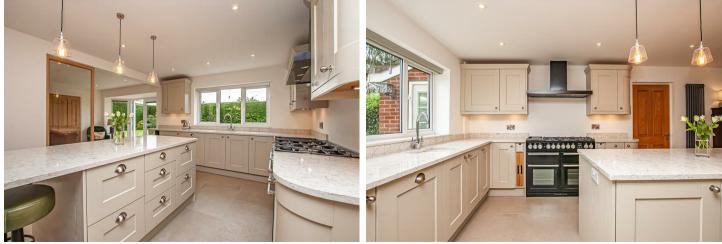

### Living/Dining Kitchen

The hub of the home is undoubtedly the meticulously upgraded and remodeled open-plan kitchen, designed for those who love to dine and entertain. This bespoke, high-end kitchen boasts stunning quartz worktops with elegant drop edges and smooth curved corners, adding a touch of luxury to the space. The kitchen features a practical and stylish breakfast bar, complemented by feature downlighting that enhances the ambiance. A wide range of integrated appliances, including a wine cooler and a sunken sink unit with drainer. At the heart of the kitchen is a focal Rangemaster Nexus SE (available by separate negotiation) with a matching Rangemaster extractor fan. The kitchen seamlessly flows into the sitting area, where oak-edged internal windows add a distinctive charm. This space is beautifully lit by natural light streaming through bay double-glazed French doors, which open centrally to reveal a landscaped rear garden, creating an ideal setting for relaxation and social gatherings. Throughout the entirety of these areas is underfloor heating, installed in 2022.