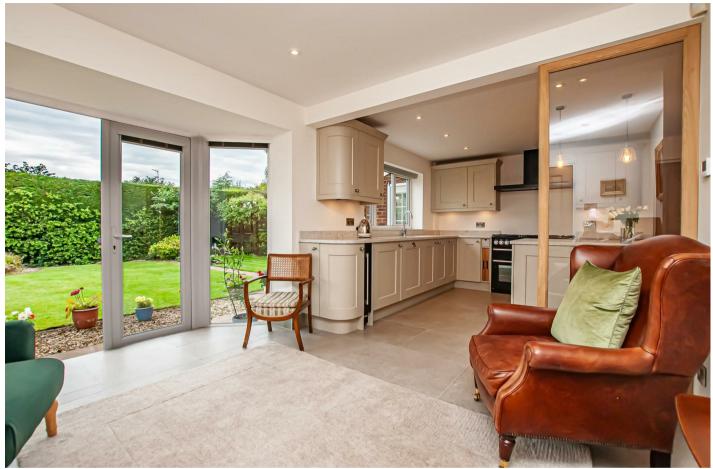

### Living/Dining Kitchen

The hub of the home is undoubtedly the meticulously upgraded and remodeled open-plan kitchen, designed for those who love to dine and entertain. This bespoke, high-end kitchen boasts stunning quartz worktops with elegant drop edges and smooth curved corners, adding a touch of luxury to the space. The kitchen features a practical and stylish breakfast bar, complemented by feature downlighting that enhances the ambiance. A wide range of integrated appliances, including a wine cooler and a sunken sink unit with drainer. At the heart of the kitchen is a focal Rangemaster Nexus SE (available by separate negotiation) with a matching Rangemaster extractor fan. The kitchen seamlessly flows into the sitting area, where oak-edged internal windows add a distinctive charm. This space is beautifully lit by natural light streaming through bay double-glazed French doors, which open centrally to reveal a landscaped rear garden, creating an ideal setting for relaxation and social gatherings. Throughout the entirety of these areas is underfloor heating, installed in 2022.

#### Study/Gym Area

With tiled flooring, door to rear, decorative spotlighting, radiator.