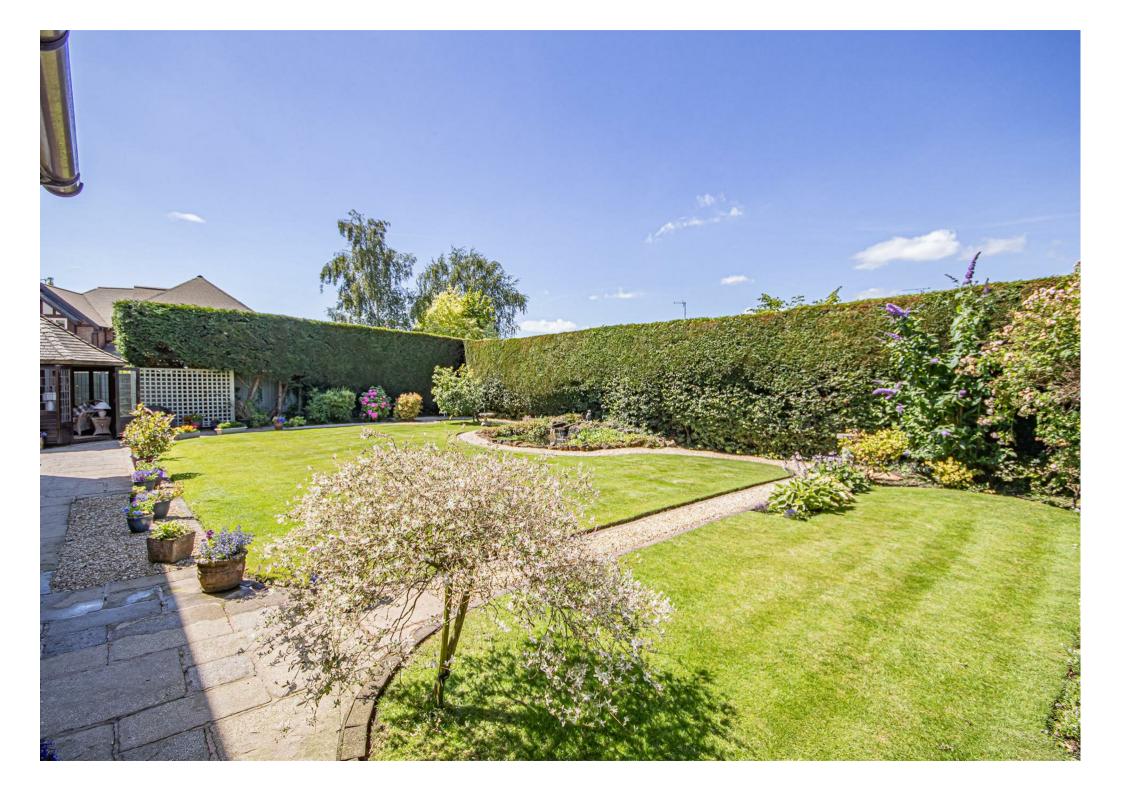

The galleried landing provides access to the principal bedroom with fitted wardrobes and a refitted en-suite shower room. There are three additional bedrooms and a large family bathroom.

Outside, the property boasts a landscaped private lawned garden with well-stocked flowering beds and borders, an ornamental pond, and a large patio area. A double garage and parking for up to five vehicles are well-screened by a large conifer hedge, electric car charging point.

## Outside & Garage

To the front, there is ample off-road parking for up to five vehicles leading to the double garage. The garage has power, lighting and an electrically operated up-and-over door.

To the rear, the very attractive garden has been carefully landscaped with a flagstone patio, lawns, decorative flowering beds, borders, an ornamental pond with a waterfall, and a concealed area with a timber garden shed and log store.