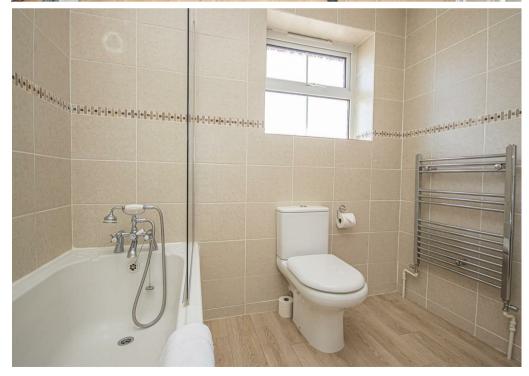

## Family Bathoom

With a low-level w.c., pedestal wash hand basin, panel bath with shower over, glazed side screen, full tiling and decorative coving.