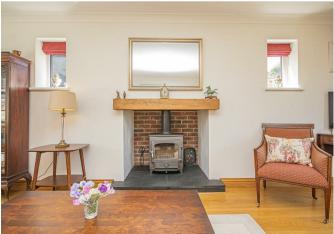

### Lounge

With a focal point feature fireplace with multi-fuel Clearview stove, engineered oak flooring throughout, slate hearth and oak mantle, decorative coving, double radiator and French doors to rear garden.