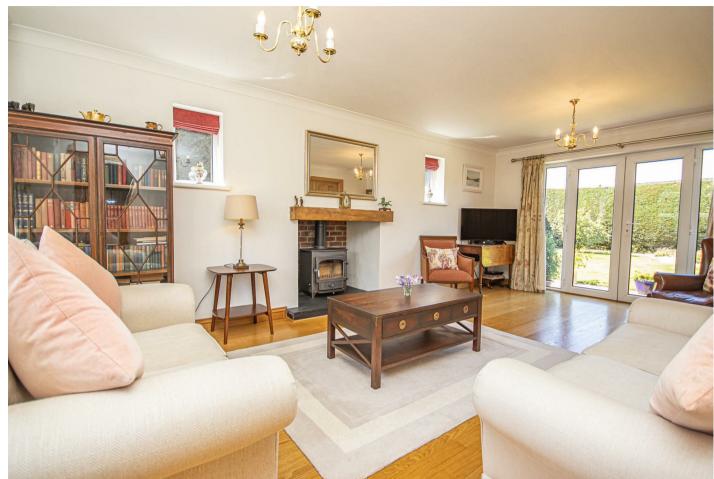

### Lounge

With a focal point feature fireplace with multi-fuel Clearview stove, engineered oak flooring throughout, slate hearth and oak mantle, decorative coving, double radiator and French doors to rear garden.