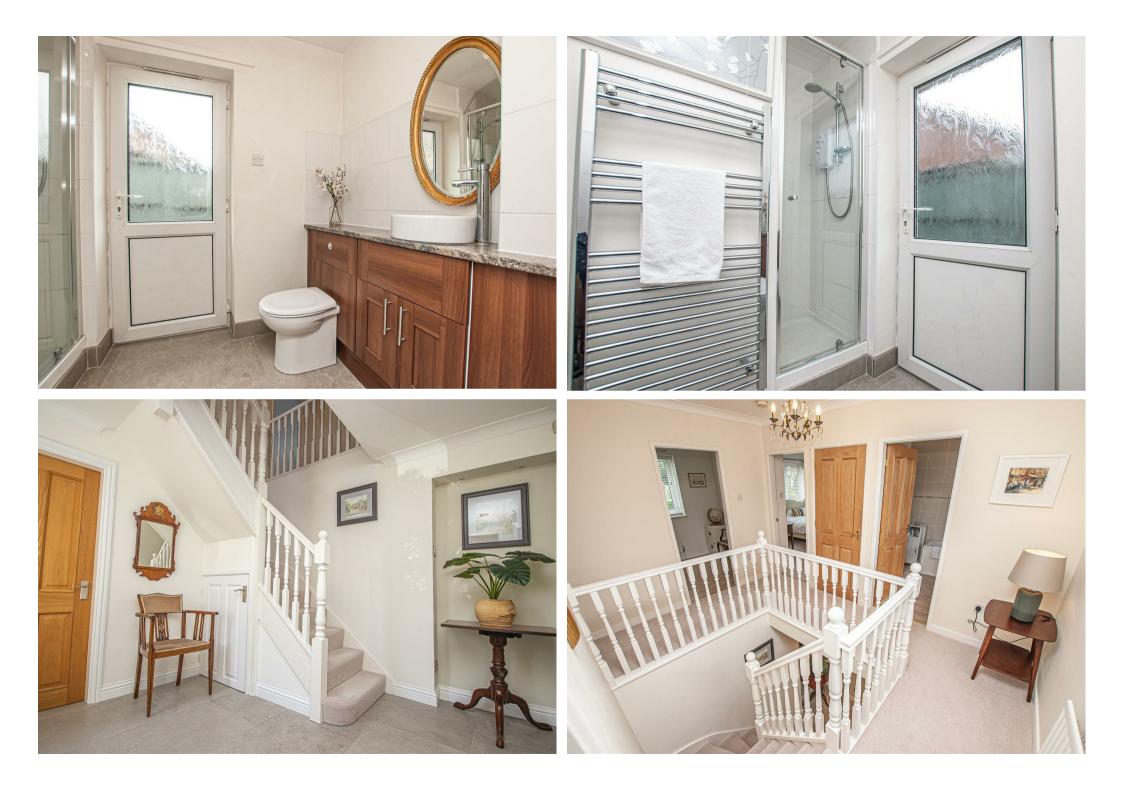

#### **Reception Hall**

With stairs to the first floor, decorative coving, understairs storage cupboard and radiator. Doors lead to:

## Shower Room

With walk-in shower with glazed door, tiled surrounds, enclosed W.C., vanity wash hand basin, heated chrome towel rail and door to rear.

## **Galleried Landing**

With a central heating radiator, airing cupboard, doors lead to: