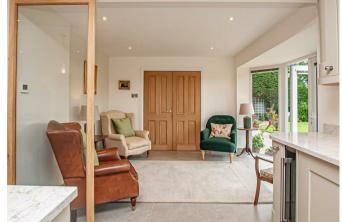

#### Study/Gym Area

With tiled flooring, door to rear, decorative spotlighting, radiator.