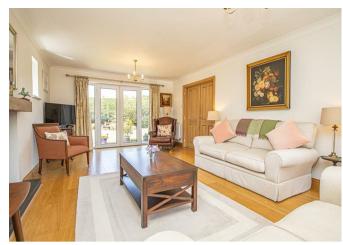

### Lounge

With a focal point feature fireplace with multi-fuel Clearview stove, engineered oak flooring throughout, slate hearth and oak mantle, decorative coving, double radiator and French doors to rear garden.