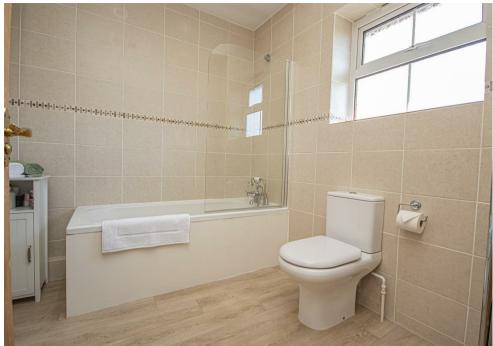

## Family Bathoom

With a low-level w.c., pedestal wash hand basin, panel bath with shower over, glazed side screen, full tiling and decorative coving.