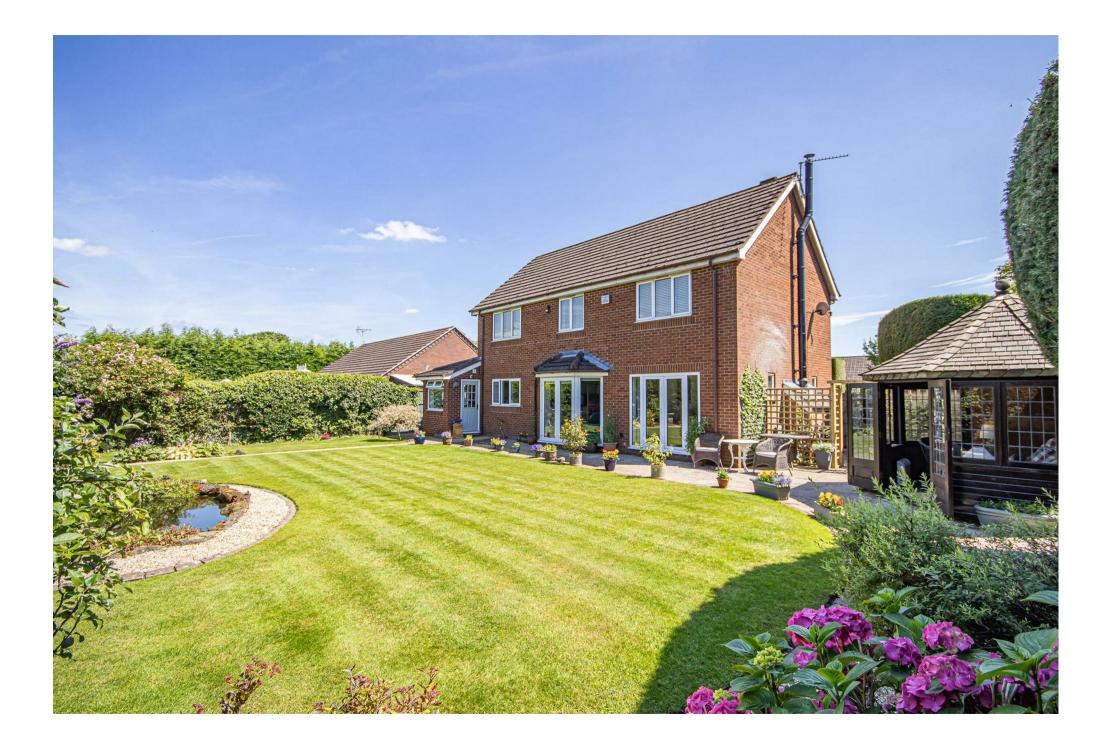

The galleried landing provides access to the principal bedroom with fitted wardrobes and a refitted en-suite shower room. There are three additional bedrooms and a large family bathroom.

Outside, the property boasts a landscaped private lawned garden with well-stocked flowering beds and borders, an ornamental pond, and a large patio area. A double garage and parking for up to five vehicles are well-screened by a large conifer hedge, electric car charging point.

## Outside & Garage

To the front, there is ample off-road parking for up to five vehicles leading to the double garage. The garage has power, lighting and an electrically operated up-and-over door.

To the rear, the very attractive garden has been carefully landscaped with a flagstone patio, lawns, decorative flowering beds, borders, an ornamental pond with a waterfall, and a concealed area with a timber garden shed and log store.