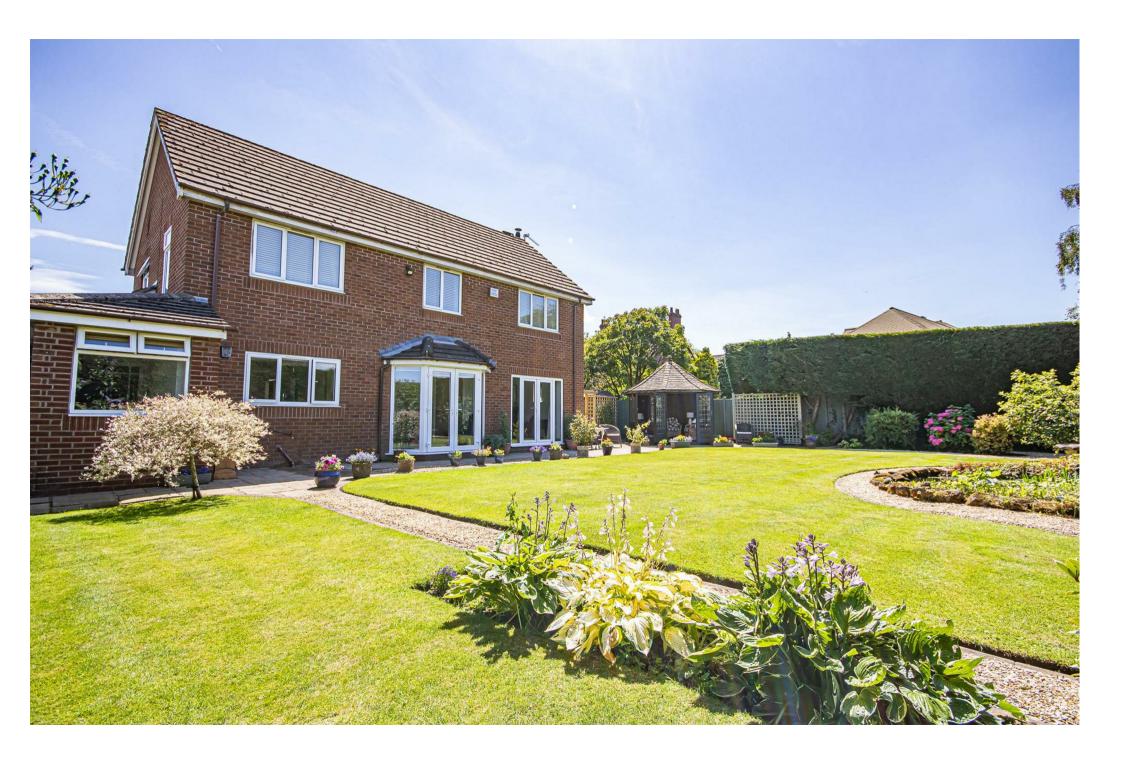

The galleried landing provides access to the principal bedroom with fitted wardrobes and a refitted en-suite shower room. There are three additional bedrooms and a large family bathroom.

Outside, the property boasts a landscaped private lawned garden with well-stocked flowering beds and borders, an ornamental pond, and a large patio area. A double garage and parking for up to five vehicles are well-screened by a large conifer hedge, electric car charging point.

## Outside & Garage

To the front, there is ample off-road parking for up to five vehicles leading to the double garage. The garage has power, lighting and an electrically operated up-and-over door.

To the rear, the very attractive garden has been carefully landscaped with a flagstone patio, lawns, decorative flowering beds, borders, an ornamental pond with a waterfall, and a concealed area with a timber garden shed and log store.