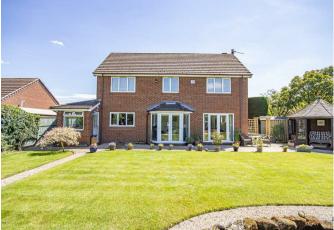

Pearis Drive, Alton, STIO 4PD £600,000

https://www.abodemidlands.co.uk

A superbly appointed, individually designed and constructed detached executive residence in a soughtafter, secluded location in the popular village of Alton.

The property offers spacious accommodation maintained to a high standard. Built to an individual design, it provides excellent family living spaces. An internal inspection reveals a wide reception hall, a superb sitting room with oak flooring, a feature fireplace with a multi-fuel burner, and French doors to the rear garden. The kitchen has been fully renovated, creating a high-specification open-plan entertaining and dining space.

The galleried landing provides access to the principal bedroom with fitted wardrobes and a refitted en-suite shower room. There are three additional bedrooms and a large family bathroom.

Outside, the property boasts a landscaped private lawned garden with well-stocked flowering beds and borders, an ornamental pond, and a large patio area. A double garage and parking for up to five vehicles are well-screened by a large conifer hedge, electric car charging point.

## Outside & Garage

To the front, there is ample off-road parking for up to five vehicles leading to the double garage. The garage has power, lighting and an electrically operated up-and-over door.

To the rear, the very attractive garden has been carefully landscaped with a flagstone patio, lawns, decorative flowering beds, borders, an ornamental pond with a waterfall, and a concealed area with a timber garden shed and log store.