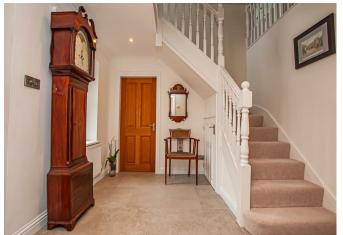

#### **Reception Hall**

With stairs to the first floor, decorative coving, understairs storage cupboard and radiator. Doors lead to: