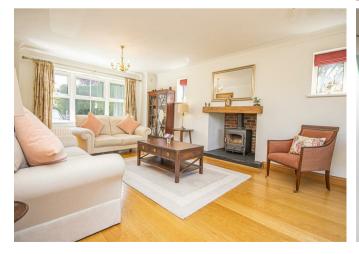

### Lounge

With a focal point feature fireplace with multi-fuel Clearview stove, engineered oak flooring throughout, slate hearth and oak mantle, decorative coving, double radiator and French doors to rear garden.