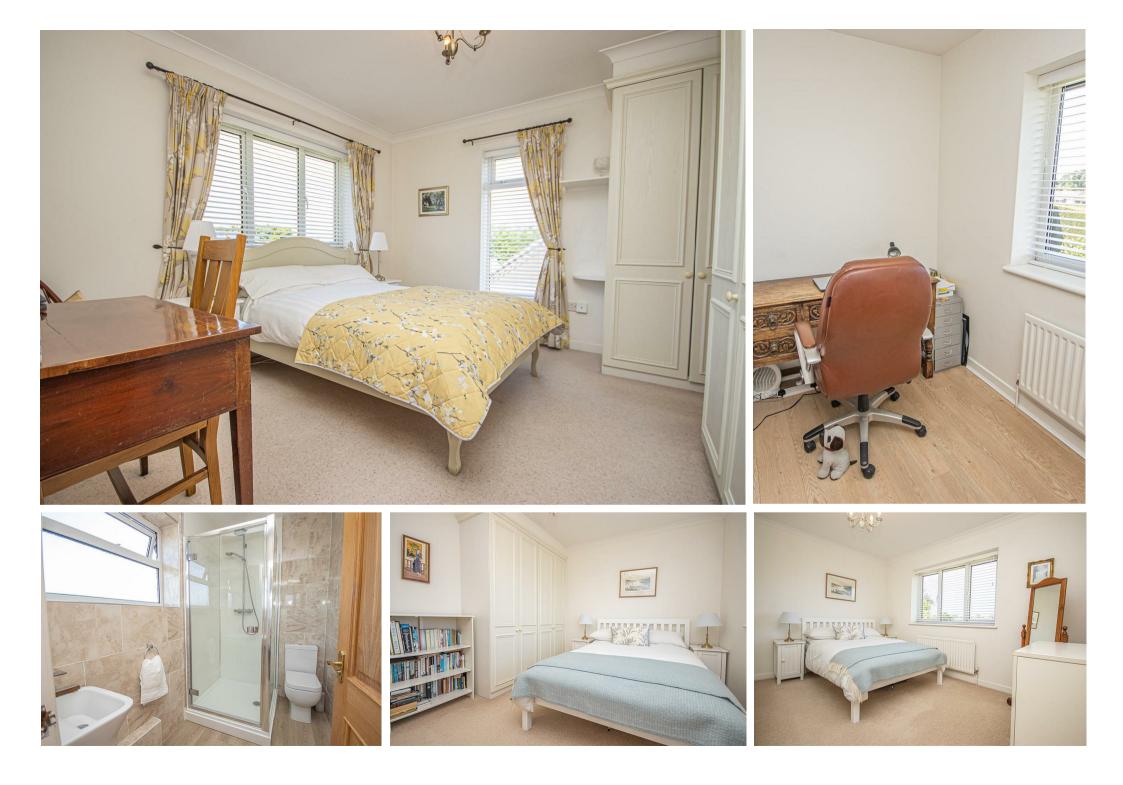

## Bedroom Two With central heating radiator, built-in wardrobe and decorative coving.

Bedroom Three With a built-in wardrobes and central heating radiator.

#### Bedroom Four With central heating radiator.