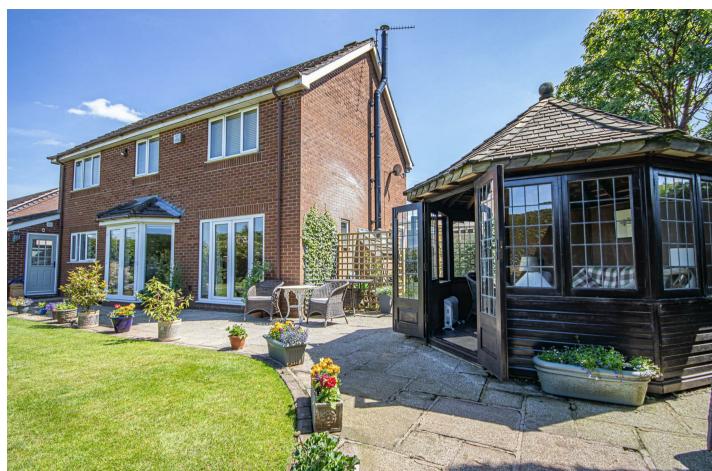

The galleried landing provides access to the principal bedroom with fitted wardrobes and a refitted en-suite shower room. There are three additional bedrooms and a large family bathroom.

Outside, the property boasts a landscaped private lawned garden with well-stocked flowering beds and borders, an ornamental pond, and a large patio area. A double garage and parking for up to five vehicles are well-screened by a large conifer hedge, electric car charging point.

## Garden Room

Included in the sale is a delightful Amdega cedarwood summerhouse, which benefits from a power supply and could potentially be used as a home office. the room offers wonderful views of the landscaped gardens.

## Outside & Garage

To the front, there is ample off-road parking for up to five vehicles leading to the double garage. The garage has power, lighting and an electrically operated up-and-over door.

To the rear, the very attractive garden has been carefully landscaped with a flagstone patio, lawns, decorative flowering beds, borders, an ornamental pond with a waterfall, and a concealed area with a timber garden shed and log store.