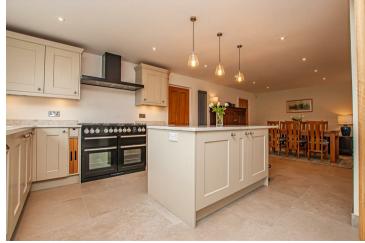

### Living/Dining Kitchen

The hub of the home is undoubtedly the meticulously upgraded and remodeled open-plan kitchen, designed for those who love to dine and entertain. This bespoke, high-end kitchen boasts stunning quartz worktops with elegant drop edges and smooth curved corners, adding a touch of luxury to the space. The kitchen features a practical and stylish breakfast bar, complemented by feature downlighting that enhances the ambiance. A wide range of integrated appliances, including a wine cooler and a sunken sink unit with drainer. At the heart of the kitchen is a focal Rangemaster Nexus SE (available by separate negotiation) with a matching Rangemaster extractor fan. The kitchen seamlessly flows into the sitting area, where oak-edged internal windows add a distinctive charm. This space is beautifully lit by natural light streaming through bay double-glazed French doors, which open centrally to reveal a landscaped rear garden, creating an ideal setting for relaxation and social gatherings. Throughout the entirety of these areas is underfloor heating, installed in 2022.