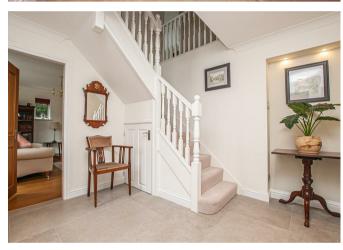

#### **Reception Hall**

With stairs to the first floor, decorative coving, understairs storage cupboard and radiator. Doors lead to: