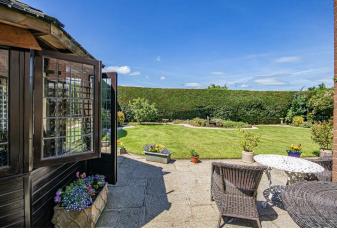

## Outside & Garage

To the front, there is ample off-road parking for up to five vehicles leading to the double garage. The garage has power, lighting and an electrically operated up-and-over door.

To the rear, the very attractive garden has been carefully landscaped with a flagstone patio, lawns, decorative flowering beds, borders, an ornamental pond with a waterfall, and a concealed area with a timber garden shed and log store.