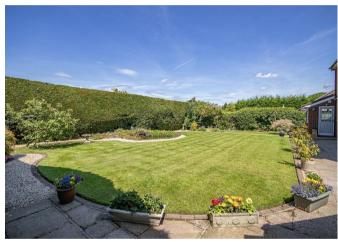

The galleried landing provides access to the principal bedroom with fitted wardrobes and a refitted en-suite shower room. There are three additional bedrooms and a large family bathroom.

Outside, the property boasts a landscaped private lawned garden with well-stocked flowering beds and borders, an ornamental pond, and a large patio area. A double garage and parking for up to five vehicles are well-screened by a large conifer hedge, electric car charging point.

## Outside & Garage

To the front, there is ample off-road parking for up to five vehicles leading to the double garage. The garage has power, lighting and an electrically operated up-and-over door.

To the rear, the very attractive garden has been carefully landscaped with a flagstone patio, lawns, decorative flowering beds, borders, an ornamental pond with a waterfall, and a concealed area with a timber garden shed and log store.