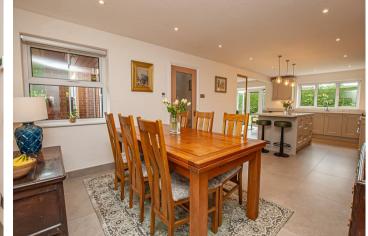

### Living/Dining Kitchen

The hub of the home is undoubtedly the meticulously upgraded and remodeled open-plan kitchen, designed for those who love to dine and entertain. This bespoke, high-end kitchen boasts stunning quartz worktops with elegant drop edges and smooth curved corners, adding a touch of luxury to the space. The kitchen features a practical and stylish breakfast bar, complemented by feature downlighting that enhances the ambiance. A wide range of integrated appliances, including a wine cooler and a sunken sink unit with drainer. At the heart of the kitchen is a focal Rangemaster Nexus SE (available by separate negotiation) with a matching Rangemaster extractor fan. The kitchen seamlessly flows into the sitting area, where oak-edged internal windows add a distinctive charm. This space is beautifully lit by natural light streaming through bay double-glazed French doors, which open centrally to reveal a landscaped rear garden, creating an ideal setting for relaxation and social gatherings. Throughout the entirety of these areas is underfloor heating, installed in 2022.