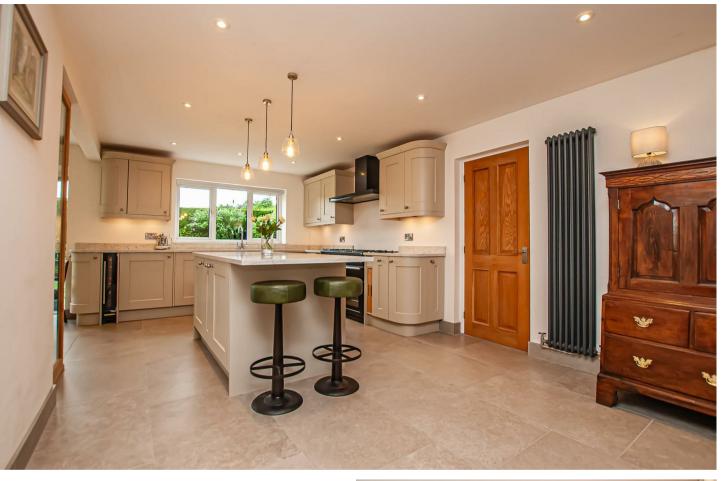

### Living/Dining Kitchen

The hub of the home is undoubtedly the meticulously upgraded and remodeled open-plan kitchen, designed for those who love to dine and entertain. This bespoke, high-end kitchen boasts stunning quartz worktops with elegant drop edges and smooth curved corners, adding a touch of luxury to the space. The kitchen features a practical and stylish breakfast bar, complemented by feature downlighting that enhances the ambiance. A wide range of integrated appliances, including a wine cooler and a sunken sink unit with drainer. At the heart of the kitchen is a focal Rangemaster Nexus SE (available by separate negotiation) with a matching Rangemaster extractor fan. The kitchen seamlessly flows into the sitting area, where oak-edged internal windows add a distinctive charm. This space is beautifully lit by natural light streaming through bay double-glazed French doors, which open centrally to reveal a landscaped rear garden, creating an ideal setting for relaxation and social gatherings. Throughout the entirety of these areas is underfloor heating, installed in 2022.