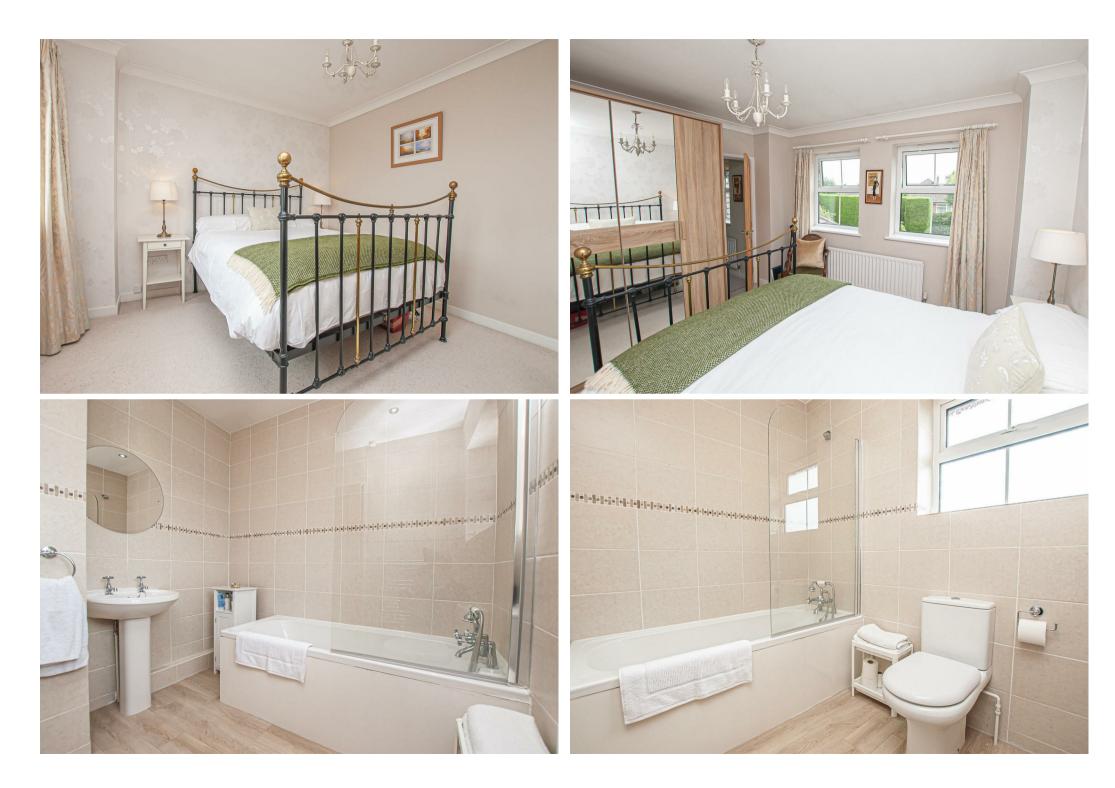

### Bedroom One

With decorative coving, central heating radiator. Door leading to:

### En-suite

Featuring a refitted suite, including a low-level w.c., pedestal wash hand basin, shower cubicle, tiled surrounds, heated chrome towel rail, decorative spotlighting and full tiling.

## Family Bathoom

With a low-level w.c., pedestal wash hand basin, panel bath with shower over, glazed side screen, full tiling and decorative coving.