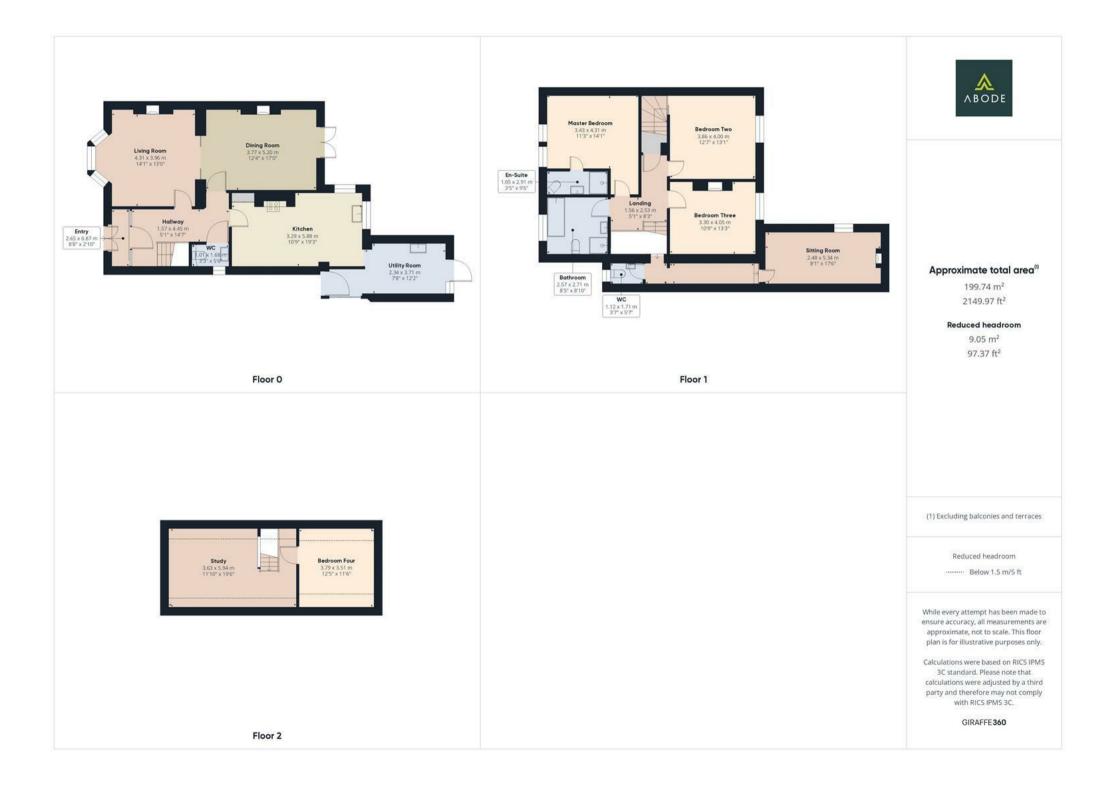

Alexandra Road, DEI5 0JD Asking Price £440,000

https://www.abodemidlands.co.uk

This stunning victorian five-bedroom detached home, situated on a soughtafter residential road, seamlessly blends timeless character with modern comfort. Boasting high ceilings, original coving,

and beautifully preserved period features, the property offers a wealth of space, including four well-proportioned bedrooms and an elegant master suite with an en-suite. The ground floor presents a choice of versatile reception rooms, a bespoke fitted kitchen finished to a high specification, and a useful utility room. A beautifully styled bathroom, complete with a roll-top bath, adds to the charm. Outside, a spacious garden provides an idyllic setting for relaxation and entertaining.