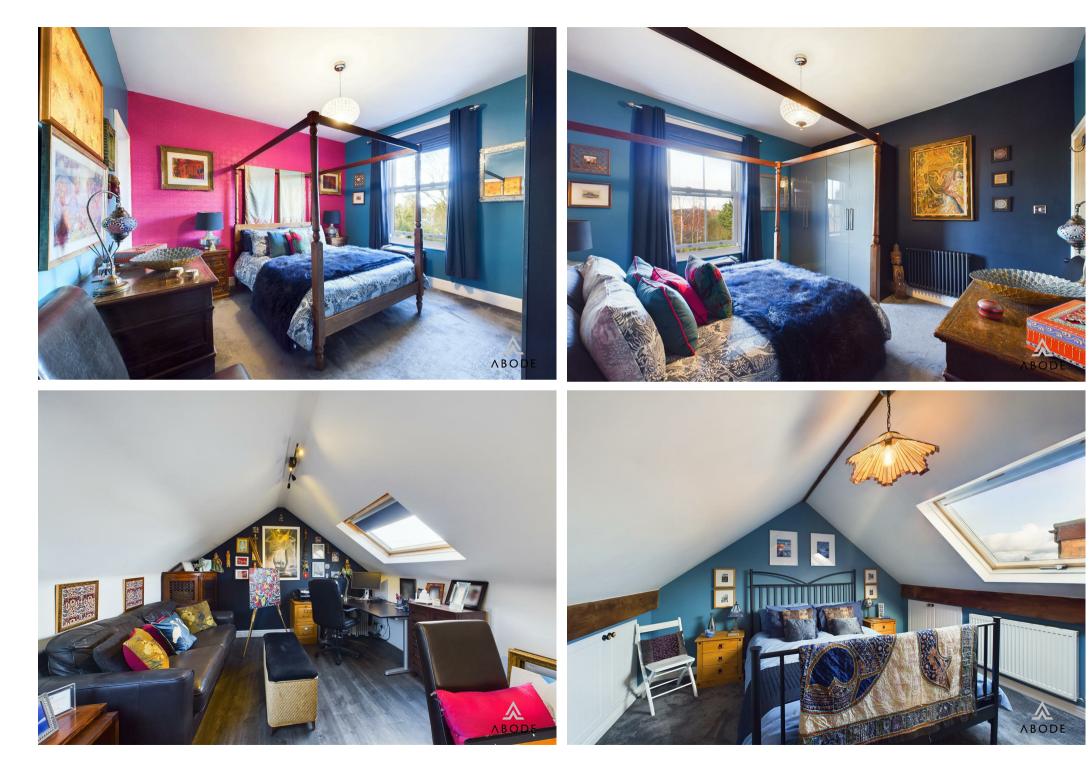

Alexandra Road, DEI5 0JD Asking Price £440,000

https://www.abodemidlands.co.uk

This stunning victorian five-bedroom detached home, situated on a soughtafter residential road, seamlessly blends timeless character with modern comfort. Boasting high ceilings, original coving,

and beautifully preserved period features, the property offers a wealth of space, including four well-proportioned bedrooms and an elegant master suite with an en-suite. The ground floor presents a choice of versatile reception rooms, a bespoke fitted kitchen finished to a high specification, and a useful utility room. A beautifully styled bathroom, complete with a roll-top bath, adds to the charm. Outside, a spacious garden provides an idyllic setting for relaxation and entertaining.