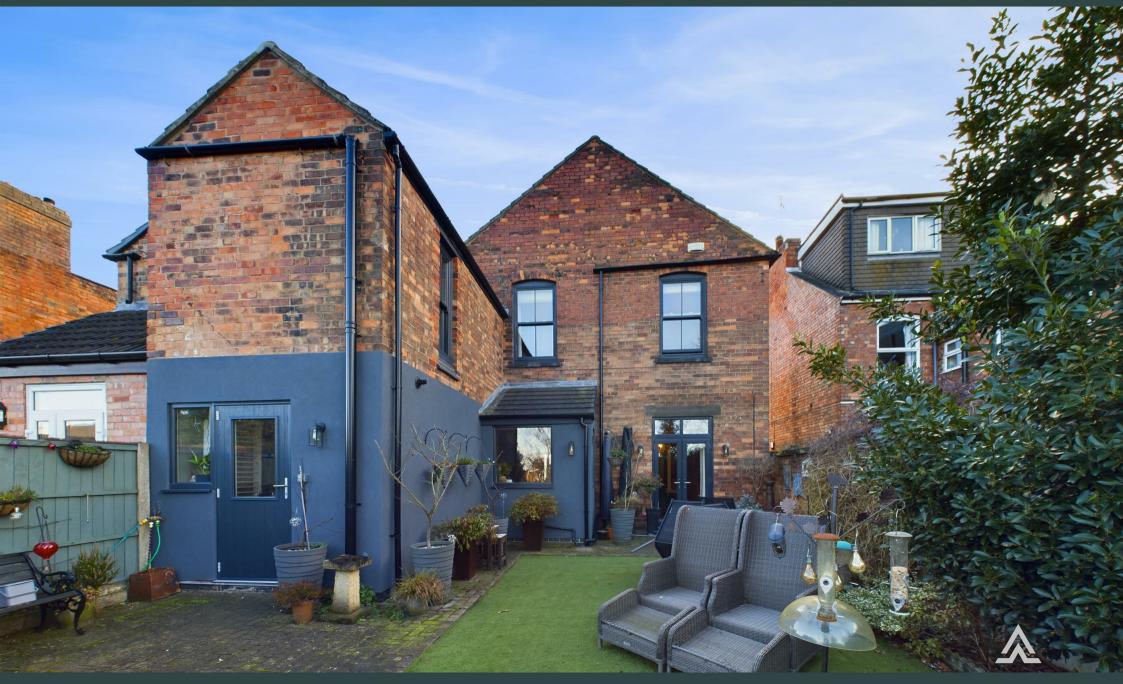

Alexandra Road, DEI5 0JD Asking Price £440,000

https://www.abodemidlands.co.uk

This stunning victorian five-bedroom detached home, situated on a soughtafter residential road, seamlessly blends timeless character with modern comfort. Boasting high ceilings, original coving,

and beautifully preserved period features, the property offers a wealth of space, including four well-proportioned bedrooms and an elegant master suite with an en-suite. The ground floor presents a choice of versatile reception rooms, a bespoke fitted kitchen finished to a high specification, and a useful utility room. A beautifully styled bathroom, complete with a roll-top bath, adds to the charm. Outside, a spacious garden provides an idyllic setting for relaxation and entertaining.