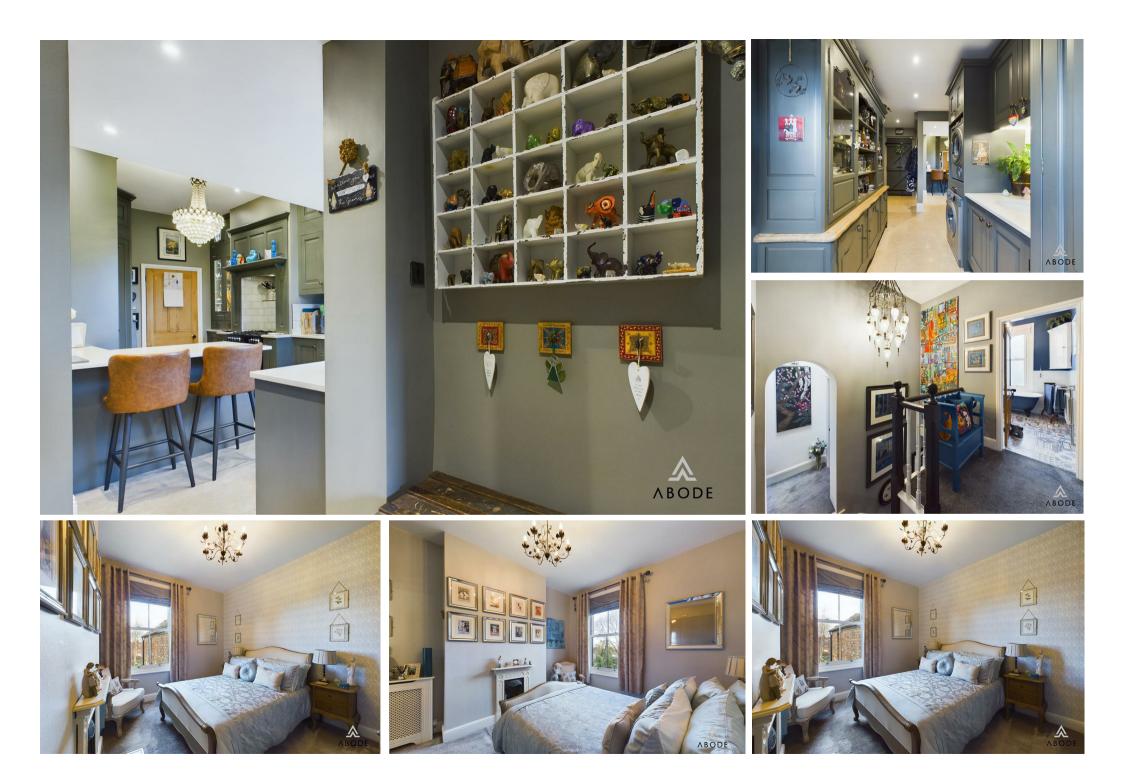

Alexandra Road, DEI5 0JD Asking Price £440,000

https://www.abodemidlands.co.uk

This stunning victorian five-bedroom detached home, situated on a soughtafter residential road, seamlessly blends timeless character with modern comfort. Boasting high ceilings, original coving,

and beautifully preserved period features, the property offers a wealth of space, including four well-proportioned bedrooms and an elegant master suite with an en-suite. The ground floor presents a choice of versatile reception rooms, a bespoke fitted kitchen finished to a high specification, and a useful utility room. A beautifully styled bathroom, complete with a roll-top bath, adds to the charm. Outside, a spacious garden provides an idyllic setting for relaxation and entertaining.