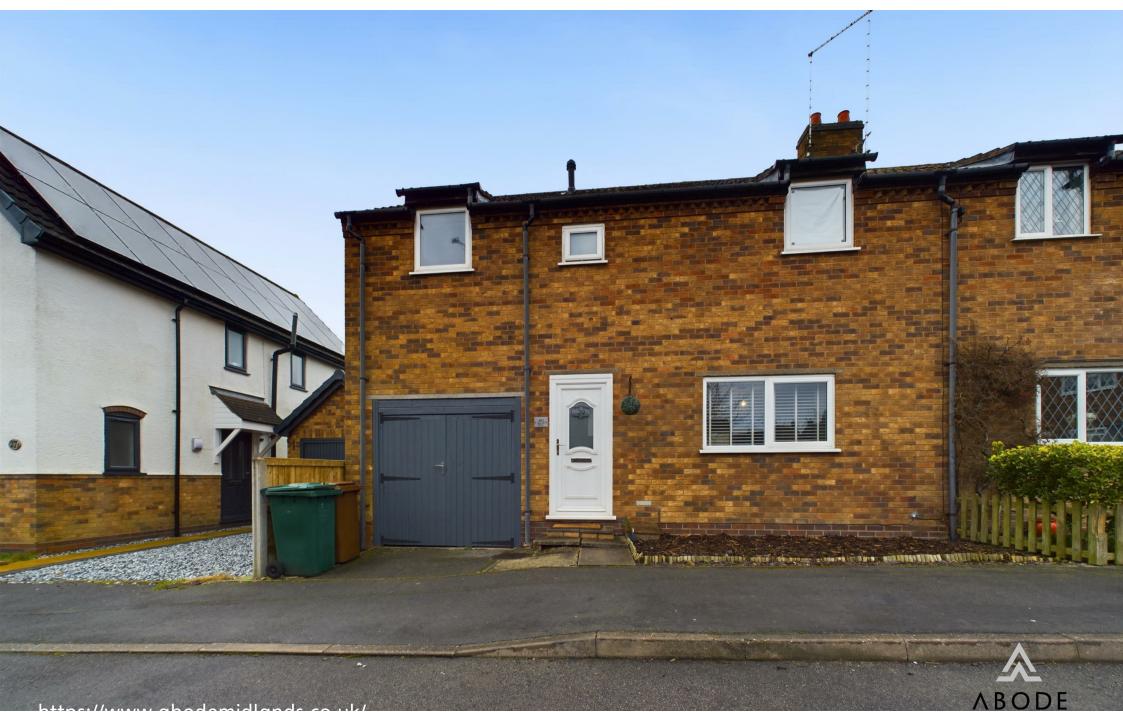

\*\*\*\* GOOD SIZE GARDEN WITH OPEN ASPECT TO THE REAR \*\*\*\*

Well-proportioned three bedroom property offering a hall, lounge and diner, modern fitted kitchen, three bedrooms and a family bathroom. Single garage and an impressive rear garden.

### OUTSIDE

Single garage with double doors. Good size rear garden with a lawn and patio.