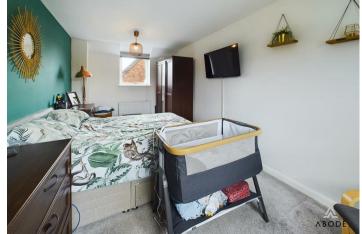

## **BEDROOM I**

Upvc double glazed windows to the front and rear, radiator.

# BEDROOM 2

Upvc double glazed window and radiator.

BEDROOM 3 Upvc double glazed window and radiator.