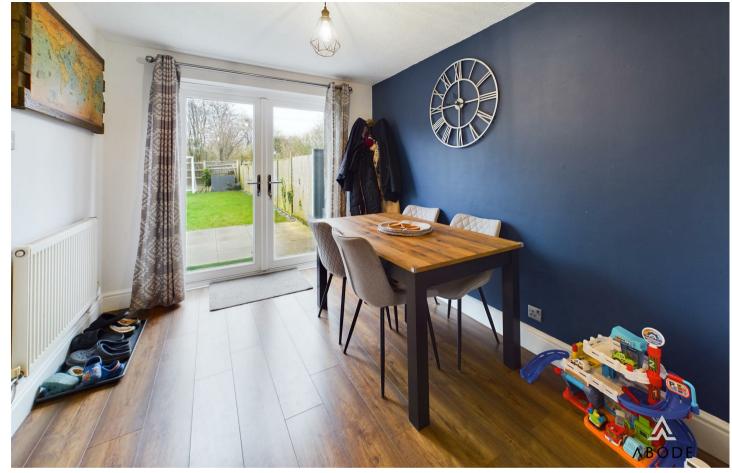

#### DINER

Upvc double glazed doors onto the garden, radiator and door to the kitchen.