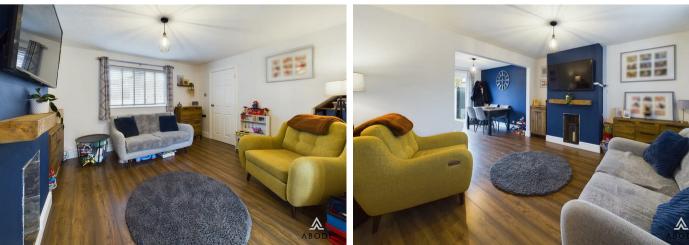

## LOUNGE

Upvc double glazed window to the front, radiator and under stairs storage cupboard.