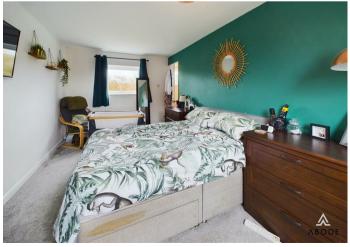

## **BEDROOM I**

Upvc double glazed windows to the front and rear, radiator.

# BEDROOM 2

Upvc double glazed window and radiator.

BEDROOM 3 Upvc double glazed window and radiator.