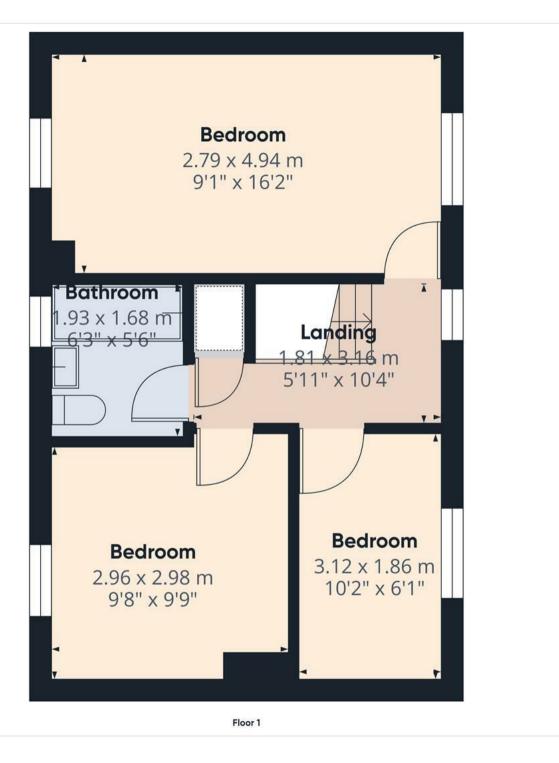

## FIRST FLOOR LANDING

Upvc double glazed window, airing cupboard and doors to –

## **BEDROOM I**

Upvc double glazed windows to the front and rear, radiator.

# BEDROOM 2

Upvc double glazed window and radiator.

BEDROOM 3 Upvc double glazed window and radiator.

### BATHROOM

Panel enclosed bath with shower and shower screen, low flush wc, vanity sink unit with wash hand basin and cupboard under, radiator and upvc double glazed window.