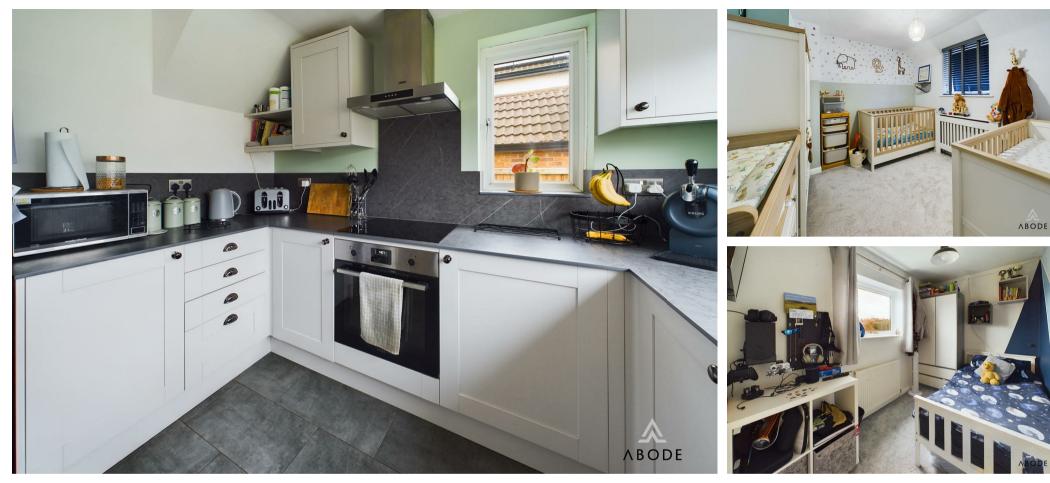

### KITCHEN

Fitted wall mounted, base and drawer units with work surfaces and a sink unit. Fitted oven and hob, plumbing and space for a washing machine, upvc double glazed windows to the rear and side.

## **BEDROOM I**

Upvc double glazed windows to the front and rear, radiator.

# BEDROOM 2

Upvc double glazed window and radiator.

BEDROOM 3 Upvc double glazed window and radiator.