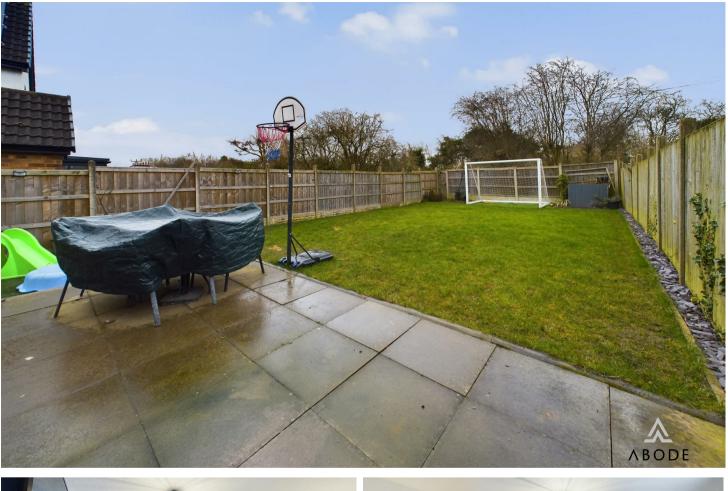

### OUTSIDE

Single garage with double doors. Good size rear garden with a lawn and patio.