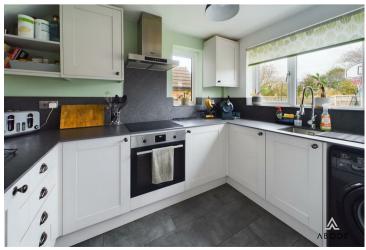

### KITCHEN

Fitted wall mounted, base and drawer units with work surfaces and a sink unit. Fitted oven and hob, plumbing and space for a washing machine, upvc double glazed windows to the rear and side.