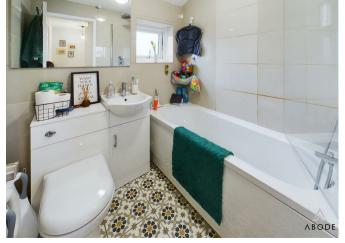

### BATHROOM

Panel enclosed bath with shower and shower screen, low flush wc, vanity sink unit with wash hand basin and cupboard under, radiator and upvc double glazed window.