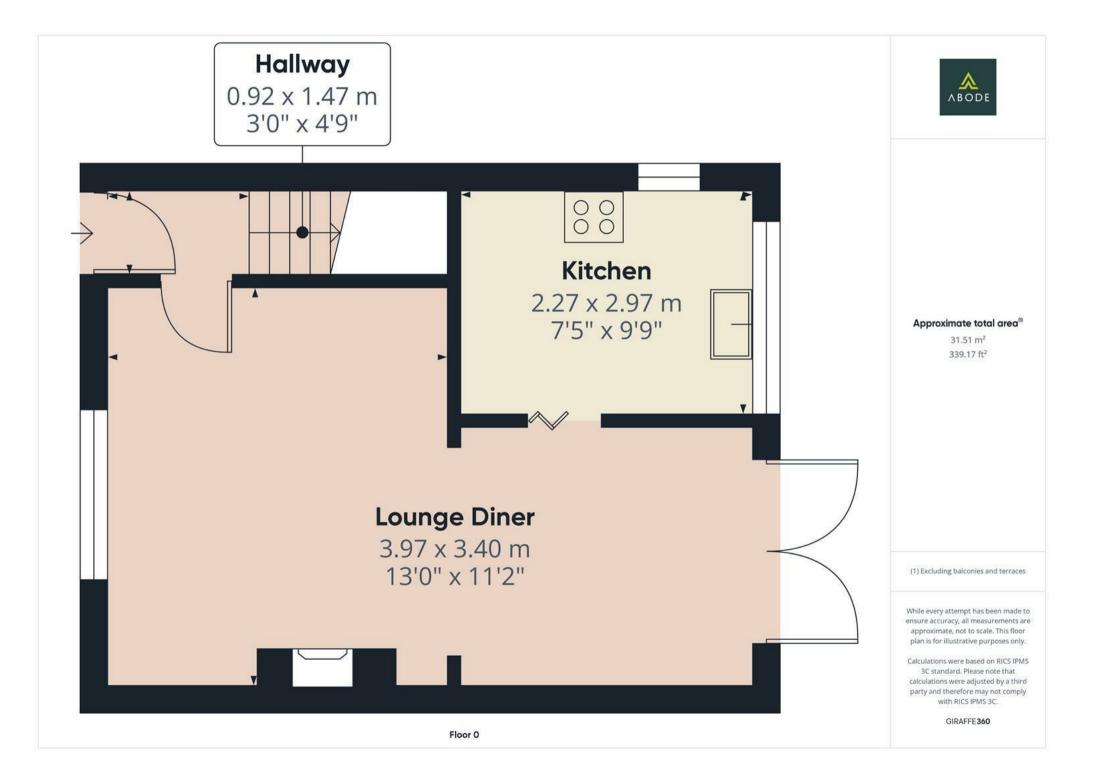

## HALL

Entrance door into the hall with stairs to the first floor.

## LOUNGE

Upvc double glazed window to the front, radiator and under stairs storage cupboard.

#### DINER

Upvc double glazed doors onto the garden, radiator and door to the kitchen.

### KITCHEN

Fitted wall mounted, base and drawer units with work surfaces and a sink unit. Fitted oven and hob, plumbing and space for a washing machine, upvc double glazed windows to the rear and side.