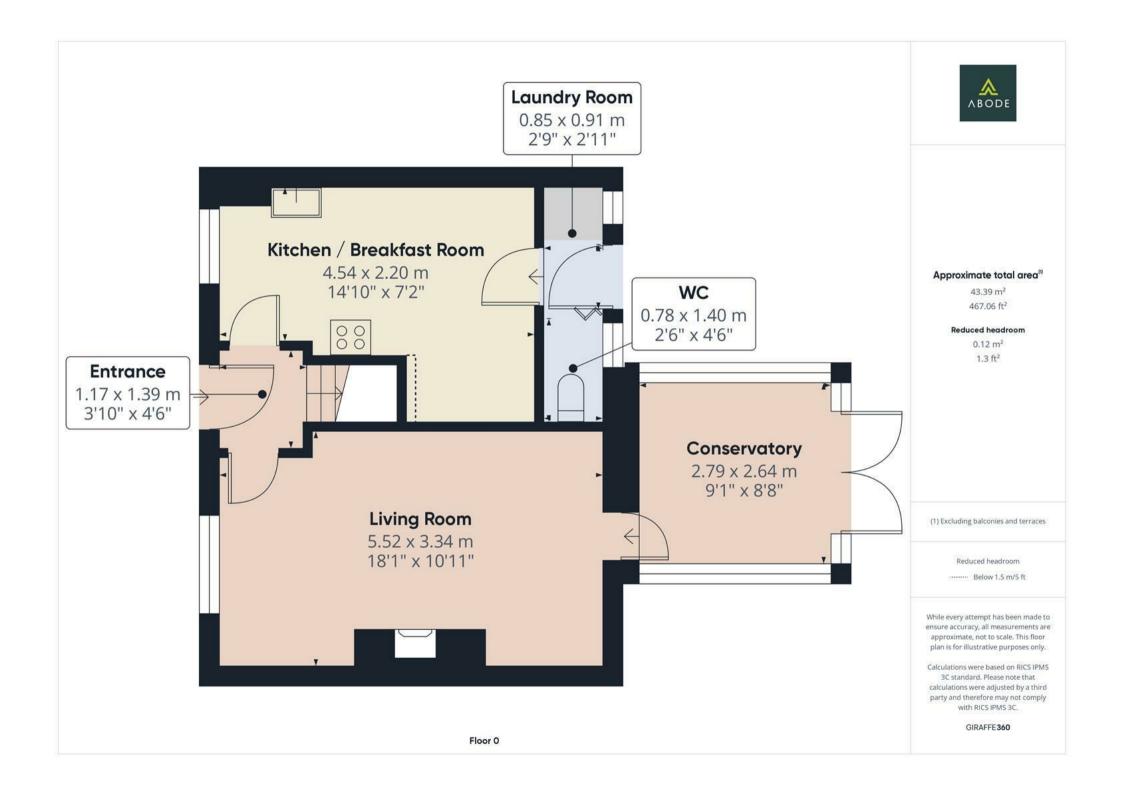

#### HALL

Entrance door into the hall with stairs to the first floor and doors to -

### LOUNGE

Two radiators, upvc double glazed window to the front and a door to -

#### **CONSERVATORY**

Upvc double glazed windows and doors onto the garden, radiator.

### KITCHEN DINER

Fitted wall mounted, base and drawer units with work surfaces and a Belfast style sink. Fitted oven and hob with extractor, integrated fridge freezer and dishwasher, under stairs storage cupboard, radiator and door to the hall and door to the utility.

#### UTILITY

Plumbing and space for a washing machine, door to the garden and door to -

## **CLOAKROOM**

Low flush wc, upvc double glazed window and a chrome ladder style radiator.

## **OUTSIDE**

Front drive for a number of vehicles. Enclosed rear garden offering paved seating areas and a lawn. Countryside views to the front.