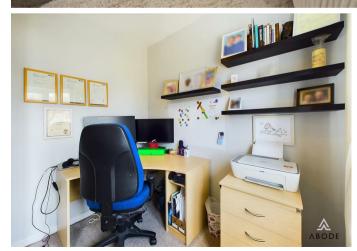

## **BEDROOM I**

Upvc double glazed window and radiator.

## BEDROOM 2

Upvc double glazed window, radiator and built in wardrobes.

# **BEDROOM 3**

Upvc double glazed window, radiator and built in wardrobes.