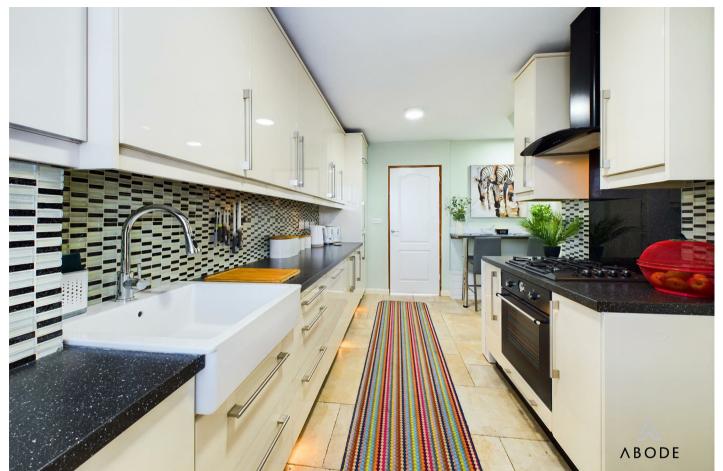

### KITCHEN DINER

Fitted wall mounted, base and drawer units with work surfaces and a Belfast style sink. Fitted oven and hob with extractor, integrated fridge freezer and dishwasher, under stairs storage cupboard, radiator and door to the hall and door to the utility.