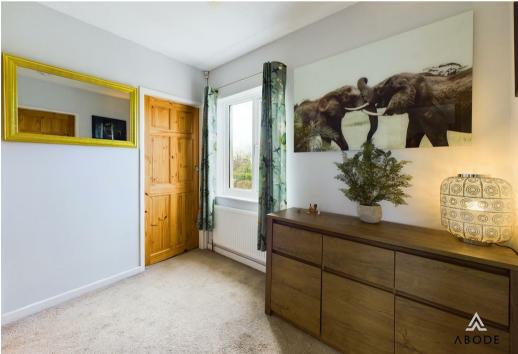

## BEDROOM 2

Upvc double glazed window, radiator and built in wardrobes.

# **BEDROOM 3**

Upvc double glazed window, radiator and built in wardrobes.