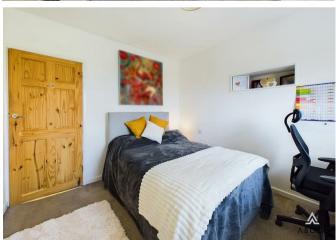

## **BEDROOM I**

Upvc double glazed window and radiator.

## BEDROOM 2

Upvc double glazed window, radiator and built in wardrobes.

# **BEDROOM 3**

Upvc double glazed window, radiator and built in wardrobes.