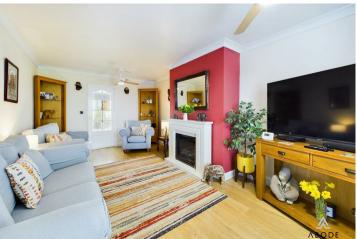

### LOUNGE

Two radiators, upvc double glazed window to the front and a door to -