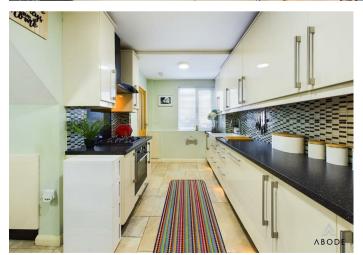

### KITCHEN DINER

Fitted wall mounted, base and drawer units with work surfaces and a Belfast style sink. Fitted oven and hob with extractor, integrated fridge freezer and dishwasher, under stairs storage cupboard, radiator and door to the hall and door to the utility.