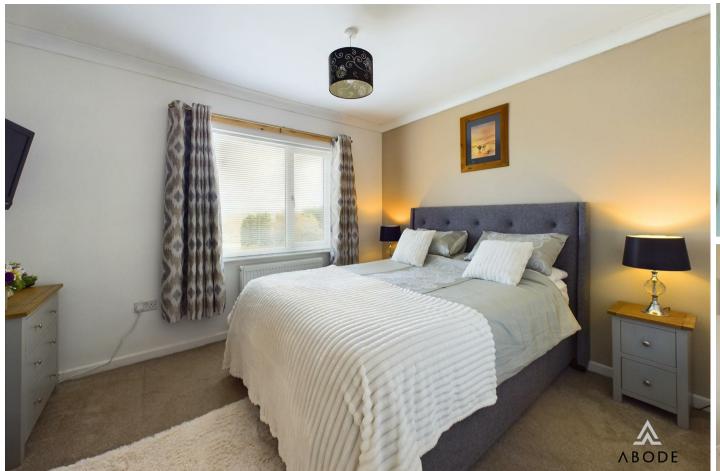

## **BEDROOM I**

Upvc double glazed window and radiator.

## BEDROOM 2

Upvc double glazed window, radiator and built in wardrobes.

# **BEDROOM 3**

Upvc double glazed window, radiator and built in wardrobes.