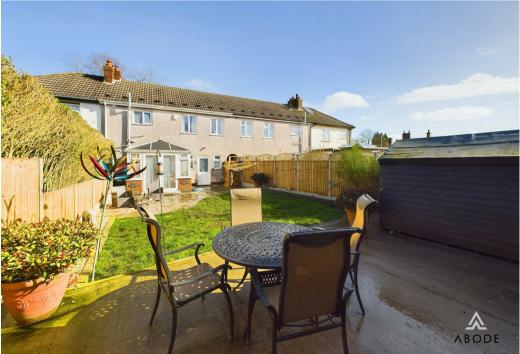

## **OUTSIDE**

Front drive for a number of vehicles. Enclosed rear garden offering paved seating areas and a lawn. Countryside views to the front.