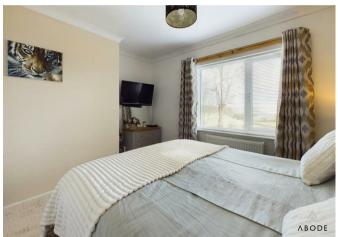

## **BEDROOM I**

Upvc double glazed window and radiator.

## BEDROOM 2

Upvc double glazed window, radiator and built in wardrobes.

# **BEDROOM 3**

Upvc double glazed window, radiator and built in wardrobes.