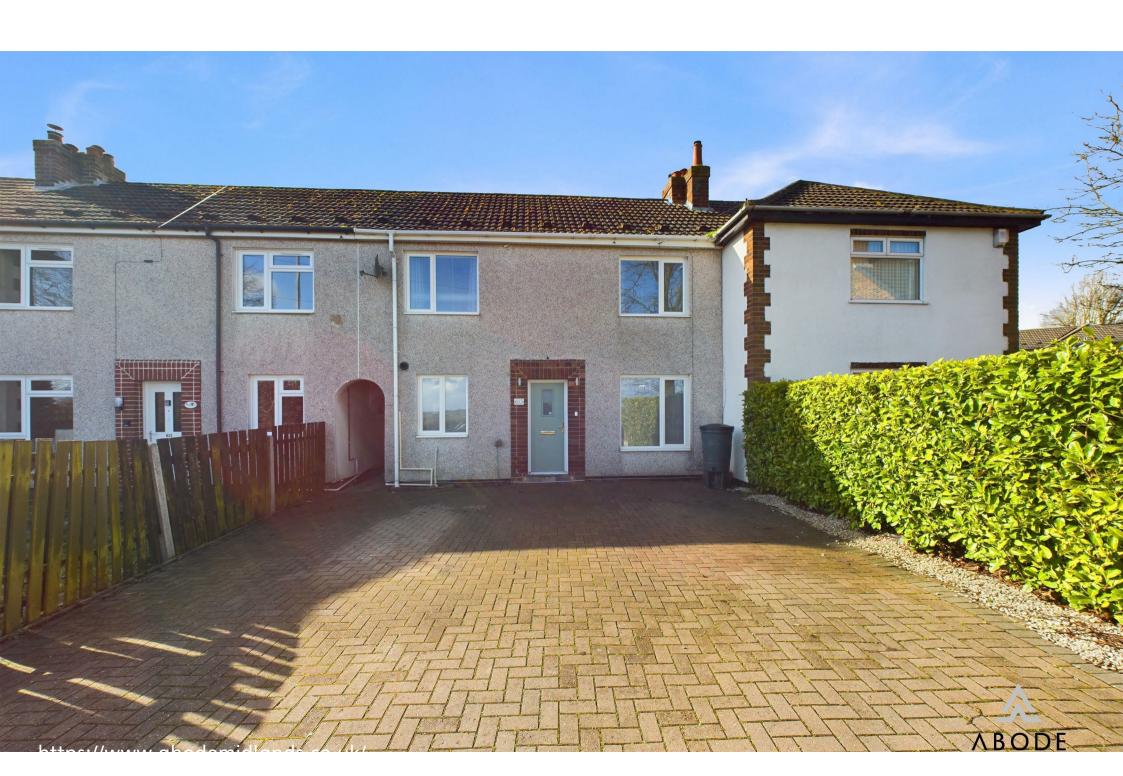

\*\*\*\* COUNTRYSIDE VIEWS \*\*\*\* Well presented three bedroom property available for sale with no upward chain. In brief the property offers a hall, lounge, dining kitchen, utility and cloakroom, conservatory, three bedrooms and a shower room. Ample parking to the front and a rear garden. INTERNAL VIEWING RECOMMENDED.

## **OUTSIDE**

Front drive for a number of vehicles. Enclosed rear garden offering paved seating areas and a lawn. Countryside views to the front.