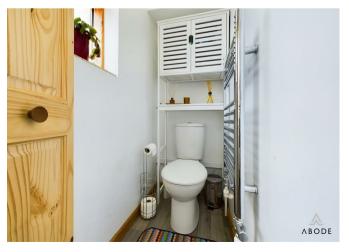

## **CLOAKROOM**

Low flush wc, upvc double glazed window and a chrome ladder style radiator.