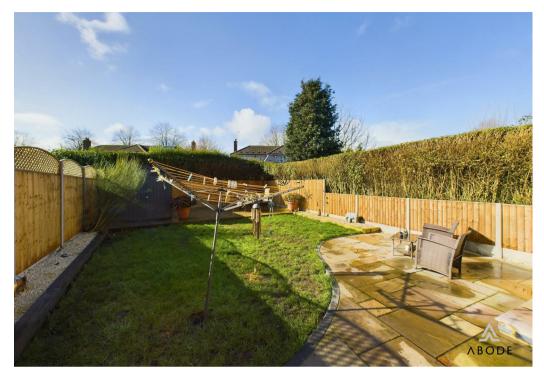

## **OUTSIDE**

Front drive for a number of vehicles. Enclosed rear garden offering paved seating areas and a lawn. Countryside views to the front.