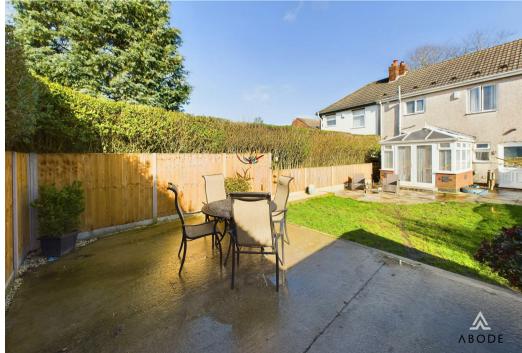

## **OUTSIDE**

Front drive for a number of vehicles. Enclosed rear garden offering paved seating areas and a lawn. Countryside views to the front.