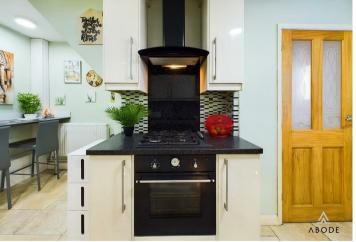

### KITCHEN DINER

Fitted wall mounted, base and drawer units with work surfaces and a Belfast style sink. Fitted oven and hob with extractor, integrated fridge freezer and dishwasher, under stairs storage cupboard, radiator and door to the hall and door to the utility.