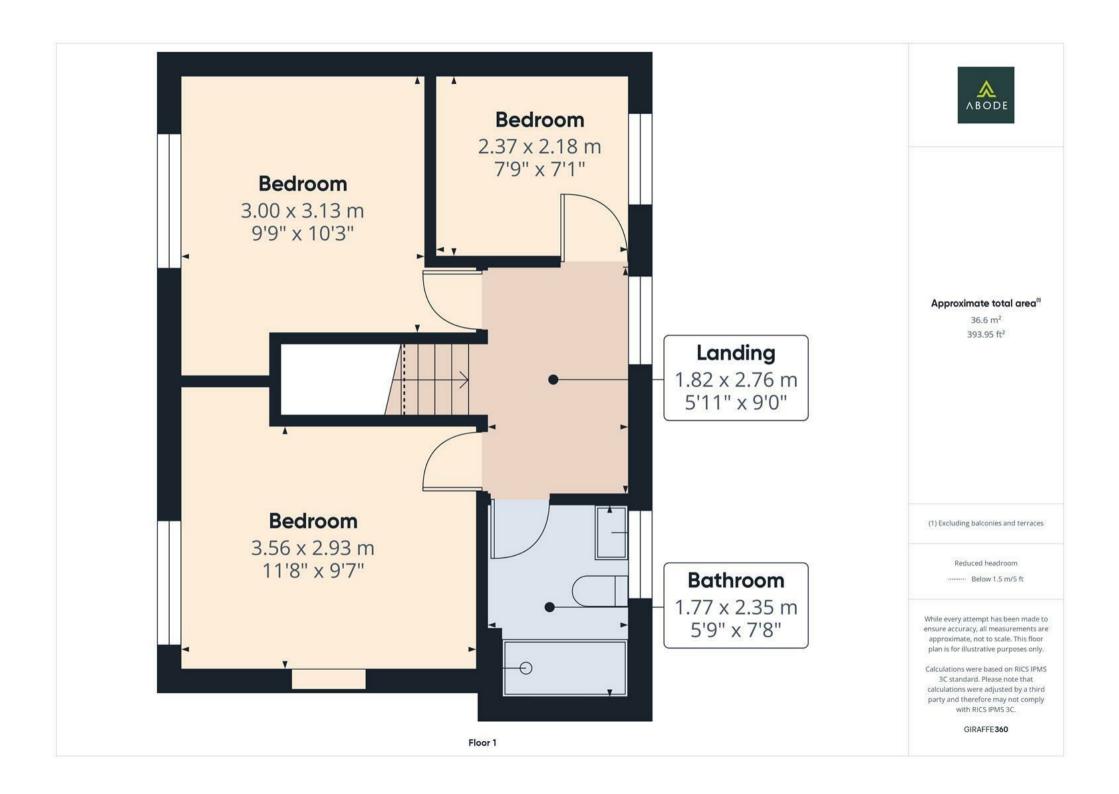

#### FIRST FLOOR LANDING

Upvc double glazed window and doors to -

## **BEDROOM I**

Upvc double glazed window and radiator.

## BEDROOM 2

Upvc double glazed window, radiator and built in wardrobes.

# **BEDROOM 3**

Upvc double glazed window, radiator and built in wardrobes.

# **SHOWER ROOM**

Double shower, vanity sink unit with wash hand basin and storage under, low flush wc, upvc double glazed window and chrome ladder style radiator.