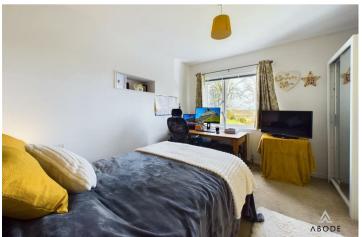

## **BEDROOM I**

Upvc double glazed window and radiator.

## BEDROOM 2

Upvc double glazed window, radiator and built in wardrobes.

# **BEDROOM 3**

Upvc double glazed window, radiator and built in wardrobes.