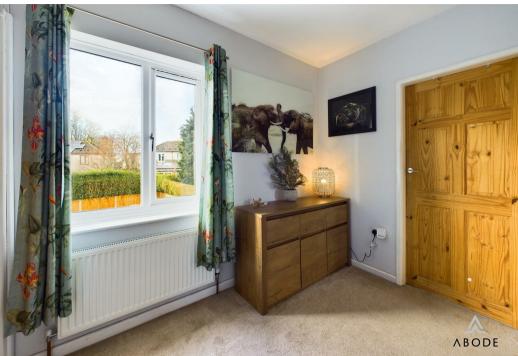

## BEDROOM 2

Upvc double glazed window, radiator and built in wardrobes.

# **BEDROOM 3**

Upvc double glazed window, radiator and built in wardrobes.