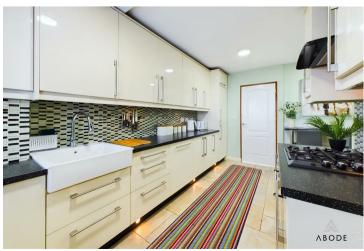

### KITCHEN DINER

Fitted wall mounted, base and drawer units with work surfaces and a Belfast style sink. Fitted oven and hob with extractor, integrated fridge freezer and dishwasher, under stairs storage cupboard, radiator and door to the hall and door to the utility.