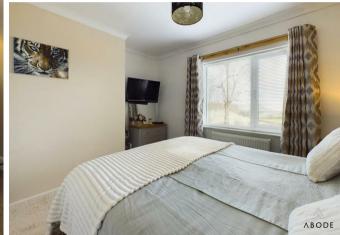

## **BEDROOM I**

Upvc double glazed window and radiator.

## BEDROOM 2

Upvc double glazed window, radiator and built in wardrobes.

# **BEDROOM 3**

Upvc double glazed window, radiator and built in wardrobes.