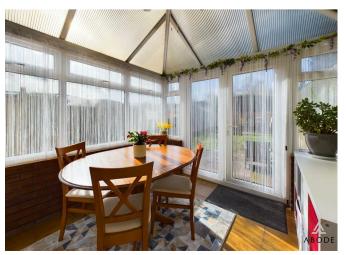

#### **CONSERVATORY**

Upvc double glazed windows and doors onto the garden, radiator.