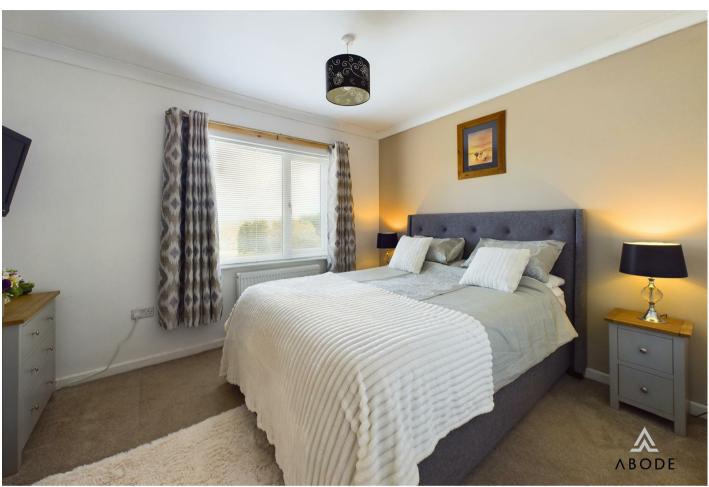

## **BEDROOM I**

Upvc double glazed window and radiator.

## BEDROOM 2

Upvc double glazed window, radiator and built in wardrobes.

# **BEDROOM 3**

Upvc double glazed window, radiator and built in wardrobes.