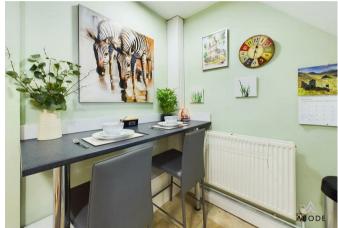

### LOUNGE

Two radiators, upvc double glazed window to the front and a door to -