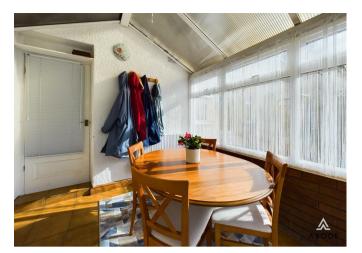

#### **CONSERVATORY**

Upvc double glazed windows and doors onto the garden, radiator.