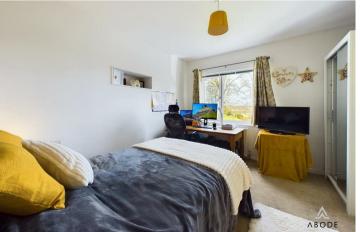

## **BEDROOM I**

Upvc double glazed window and radiator.

## BEDROOM 2

Upvc double glazed window, radiator and built in wardrobes.

# **BEDROOM 3**

Upvc double glazed window, radiator and built in wardrobes.