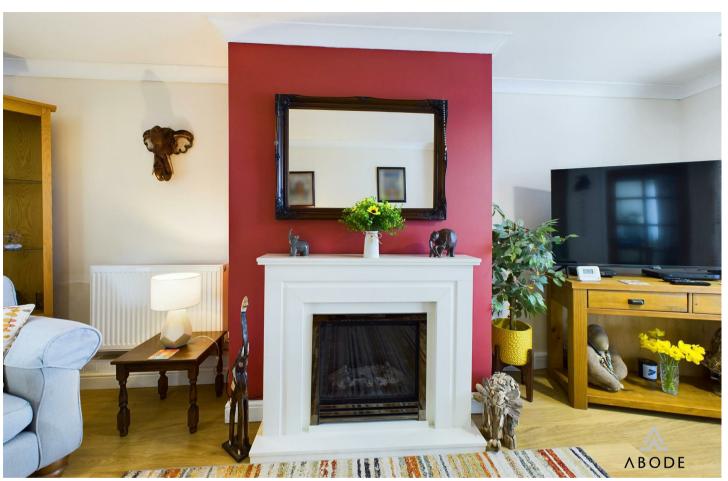

### LOUNGE

Two radiators, upvc double glazed window to the front and a door to -