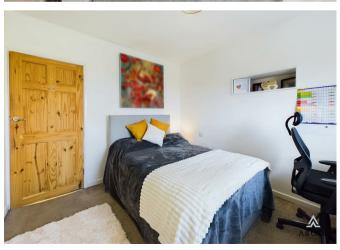

## **BEDROOM I**

Upvc double glazed window and radiator.

## BEDROOM 2

Upvc double glazed window, radiator and built in wardrobes.

# **BEDROOM 3**

Upvc double glazed window, radiator and built in wardrobes.