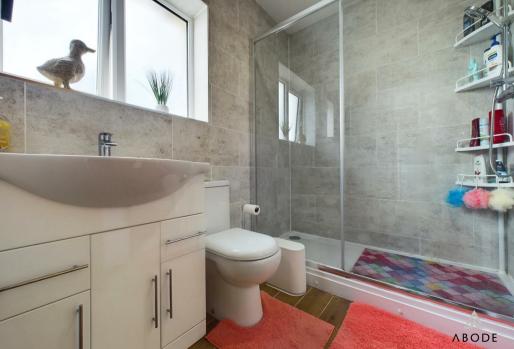

# **SHOWER ROOM**

Double shower, vanity sink unit with wash hand basin and storage under, low flush wc, upvc double glazed window and chrome ladder style radiator.