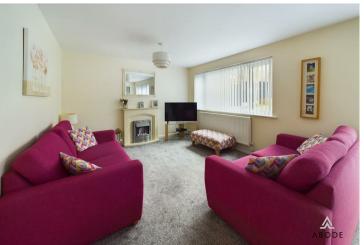

## LOUNGE

Feature Coal effect fire with modern surround, radiator, upvc double glazed window and doors onto the garden.