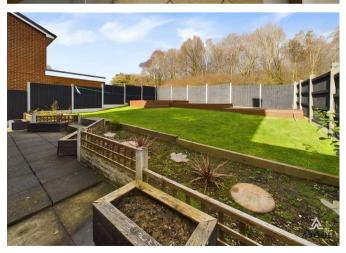

# OUTSIDE

Block paved drive providing ample parking, single garage with up and over door. Gated access to the enclosed rear garden offering a lawn, paved patio, beds and a decked patio.