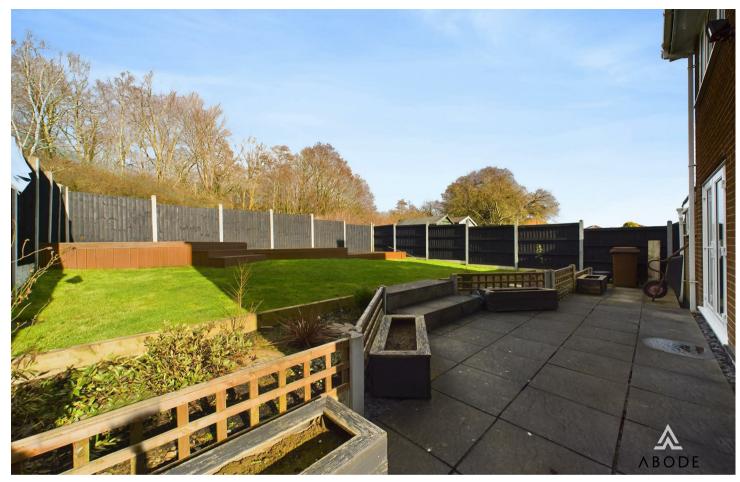

# OUTSIDE

Block paved drive providing ample parking, single garage with up and over door. Gated access to the enclosed rear garden offering a lawn, paved patio, beds and a decked patio.