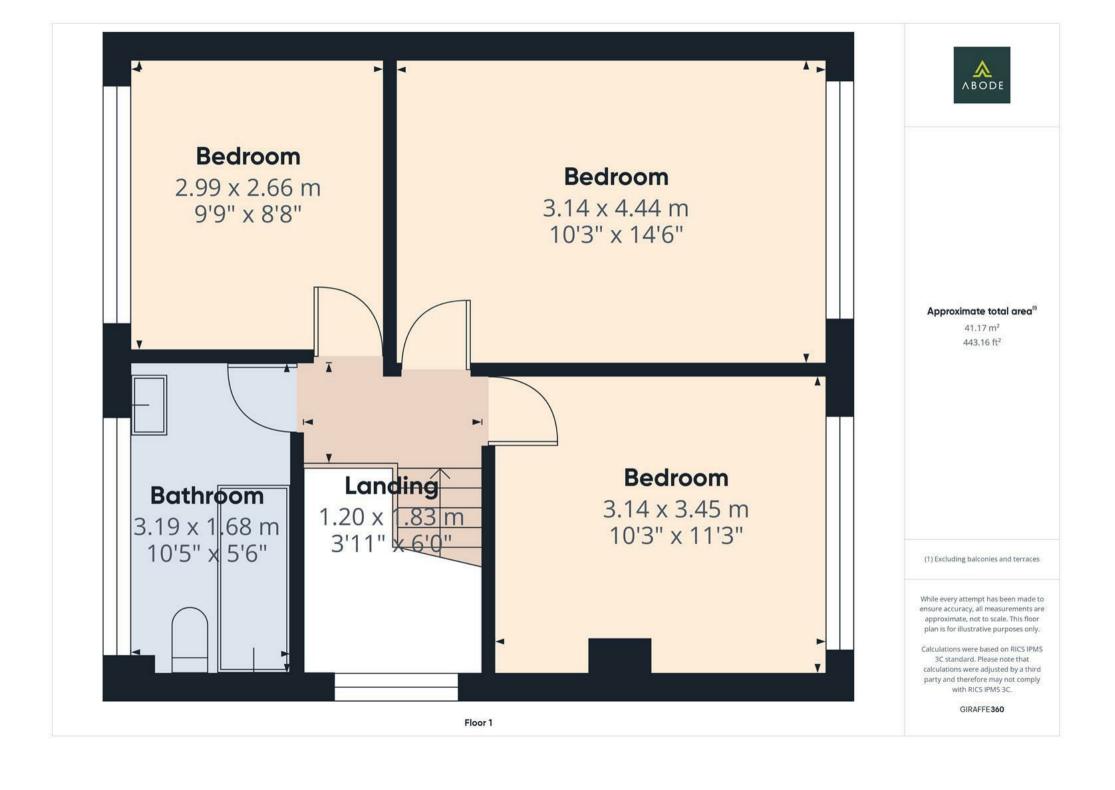

## FIRST FLOOR LANDING

Upvc double glazed window on the half landing, loft access and doors to -

## **BEDROOM I**

Upvc double glazed window to the rear with views over the garden and woodland, radiator.

### **BEDROOM 2**

Upvc double glazed window to the rear with views over the garden and woodland, radiator.

# BEDROOM 3

Upvc double glazed window to the front and a radiator.

# **BATHROOM**

Panel enclosed bath with a shower and shower screen, low flush wc, wash hand basin, radiator, upvc double glazed window to the front and fully tiled walls and floor.