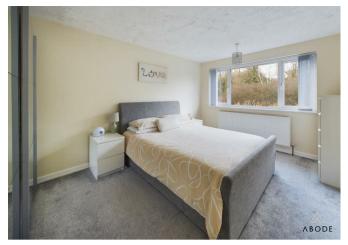

## **BEDROOM I**

Upvc double glazed window to the rear with views over the garden and woodland, radiator.

### **BEDROOM 2**

Upvc double glazed window to the rear with views over the garden and woodland, radiator.