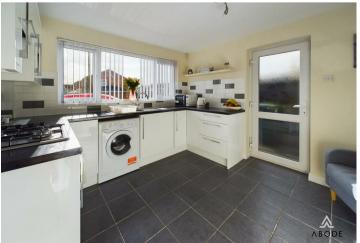

#### KITCHEN DINER

Fitted wall mounted, base and drawer units with work surfaces and a sink and drainer unit. Fitted oven and hob with extractor, plumbing and space for a washing machine, integrated fridge freezer, radiator, upvc double lazed window to the front and a door to the side.