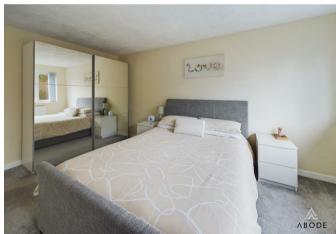

## **BEDROOM I**

Upvc double glazed window to the rear with views over the garden and woodland, radiator.

### **BEDROOM 2**

Upvc double glazed window to the rear with views over the garden and woodland, radiator.