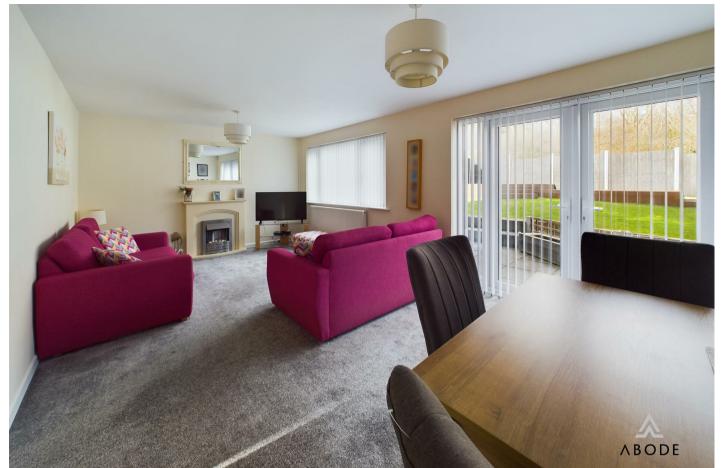

## LOUNGE

Feature Coal effect fire with modern surround, radiator, upvc double glazed window and doors onto the garden.