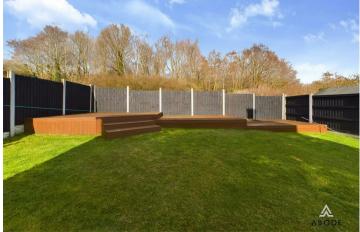

# OUTSIDE

Block paved drive providing ample parking, single garage with up and over door. Gated access to the enclosed rear garden offering a lawn, paved patio, beds and a decked patio.