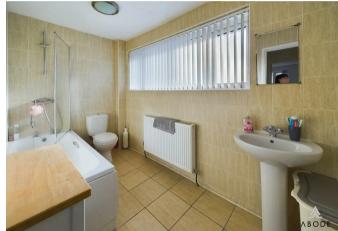

# **BATHROOM**

Panel enclosed bath with a shower and shower screen, low flush wc, wash hand basin, radiator, upvc double glazed window to the front and fully tiled walls and floor.