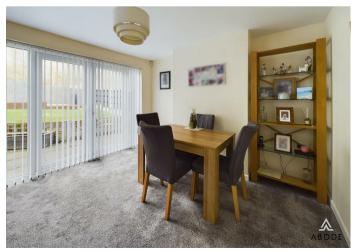

#### KITCHEN DINER

Fitted wall mounted, base and drawer units with work surfaces and a sink and drainer unit. Fitted oven and hob with extractor, plumbing and space for a washing machine, integrated fridge freezer, radiator, upvc double lazed window to the front and a door to the side.