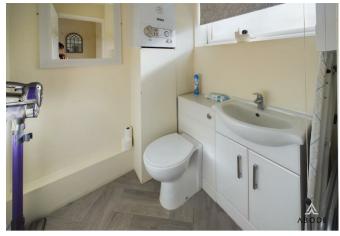

# **BATHROOM**

Panel enclosed bath with a shower and shower screen, low flush wc, wash hand basin, radiator, upvc double glazed window to the front and fully tiled walls and floor.