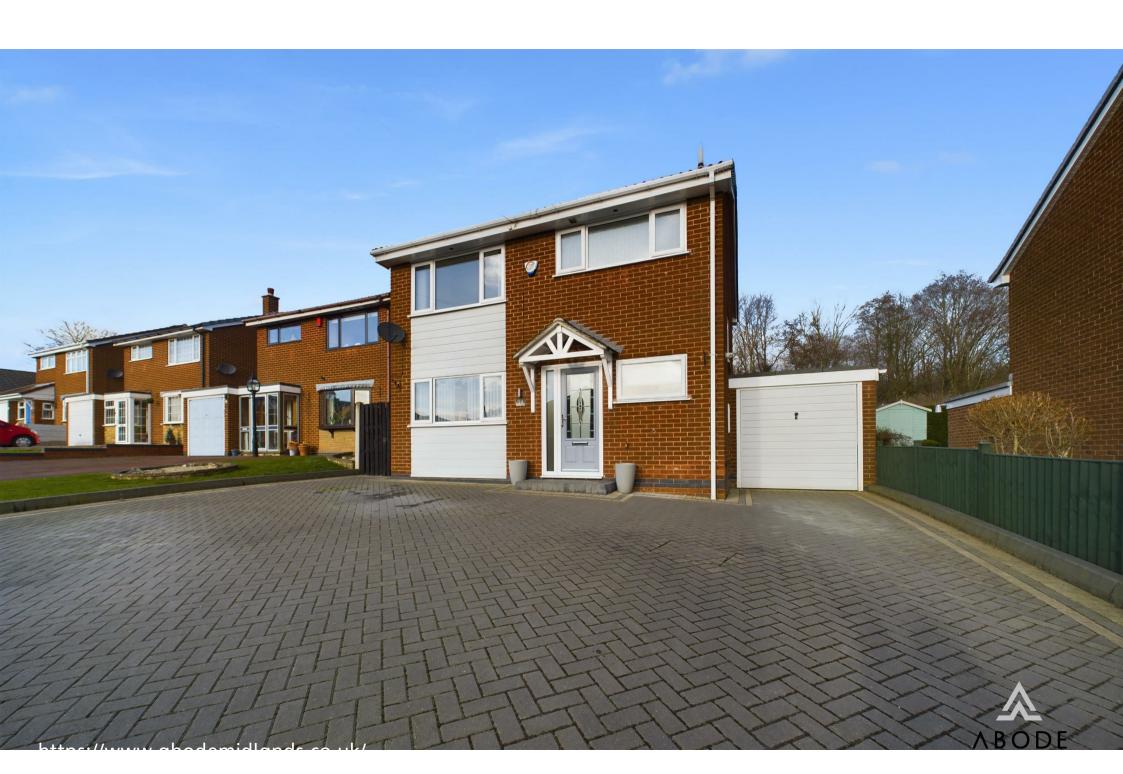

\*\*\*\*\* IMMACULATE THREE DOUBLE **BEDROOM DETACHED PROPERTY \*\*\*\*** OPEN ASPECT OVER WOODLAND TO THE REAR \*\*\*\* This is an impressive and well proportioned home on the highly regard Poets estate benefitting from gas central heating and upvc double glazing. In brief the property offers a good size hallway, quest cloakroom, fitted dining kitchen and a lounge diner with doors onto the garden. Three double bedrooms to the first floor and a family bathroom. Ample block paved parking to the front and a single, enclosed rear garden with views over the woodland. Tennyson Avenue is located close to a full Range of amenities and schooling for all age groups. INTERNAL VIEWING IS HIGHLY RECOMMENDED.

# OUTSIDE

Block paved drive providing ample parking, single garage with up and over door. Gated access to the enclosed rear garden offering a lawn, paved patio, beds and a decked patio.