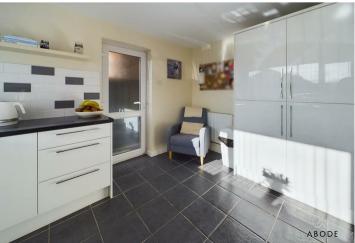

#### KITCHEN DINER

Fitted wall mounted, base and drawer units with work surfaces and a sink and drainer unit. Fitted oven and hob with extractor, plumbing and space for a washing machine, integrated fridge freezer, radiator, upvc double lazed window to the front and a door to the side.