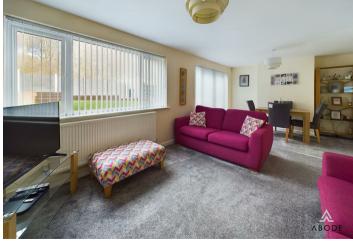

## LOUNGE

Feature Coal effect fire with modern surround, radiator, upvc double glazed window and doors onto the garden.