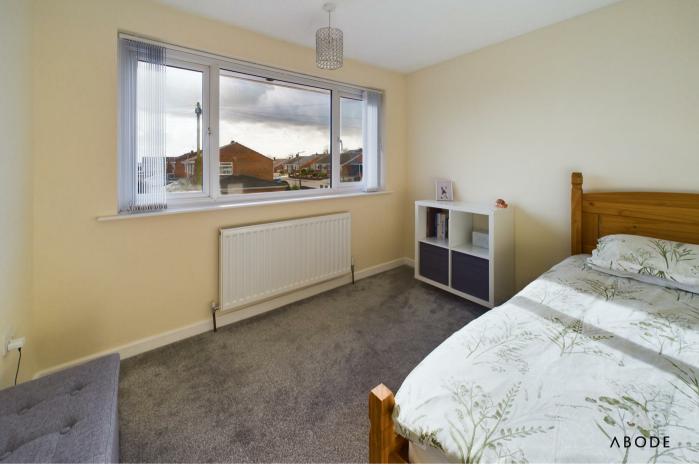

## **BEDROOM I**

Upvc double glazed window to the rear with views over the garden and woodland, radiator.

### **BEDROOM 2**

Upvc double glazed window to the rear with views over the garden and woodland, radiator.

# BEDROOM 3

Upvc double glazed window to the front and a radiator.