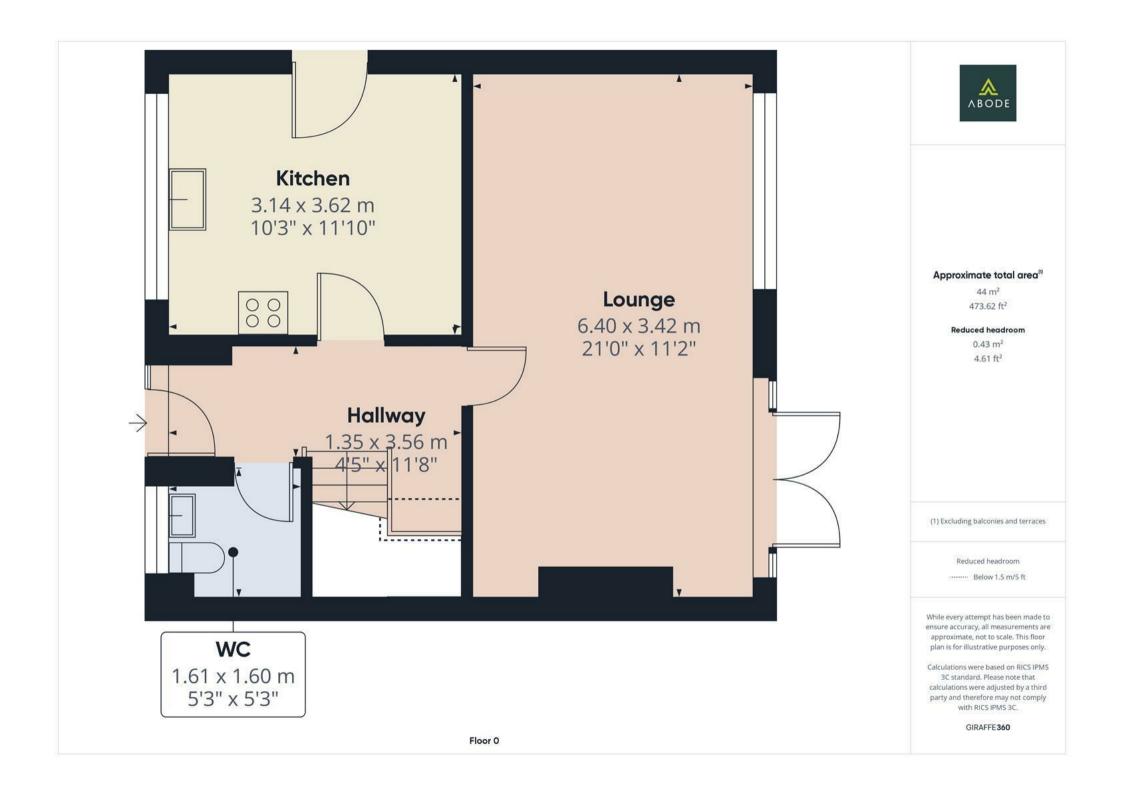

#### HALL

Entrance door into the hall with stairs to the first floor, radiator and doors to -

#### CLOAKROOM

Vanity sink unit with wash hand basin, low flush wc, radiator and a upvc double glazed window to the front.

## LOUNGE

Feature Coal effect fire with modern surround, radiator, upvc double glazed window and doors onto the garden.

#### KITCHEN DINER

Fitted wall mounted, base and drawer units with work surfaces and a sink and drainer unit. Fitted oven and hob with extractor, plumbing and space for a washing machine, integrated fridge freezer, radiator, upvc double lazed window to the front and a door to the side.