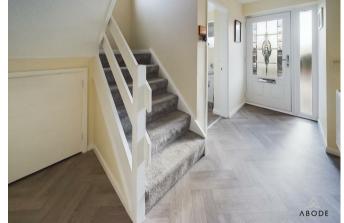

#### HALL

Entrance door into the hall with stairs to the first floor, radiator and doors to -

## FIRST FLOOR LANDING

Upvc double glazed window on the half landing, loft access and doors to -