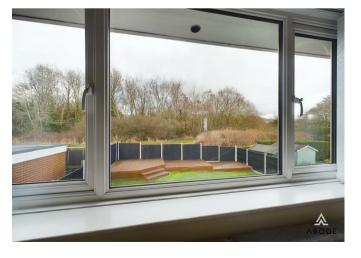

# OUTSIDE

Block paved drive providing ample parking, single garage with up and over door. Gated access to the enclosed rear garden offering a lawn, paved patio, beds and a decked patio.