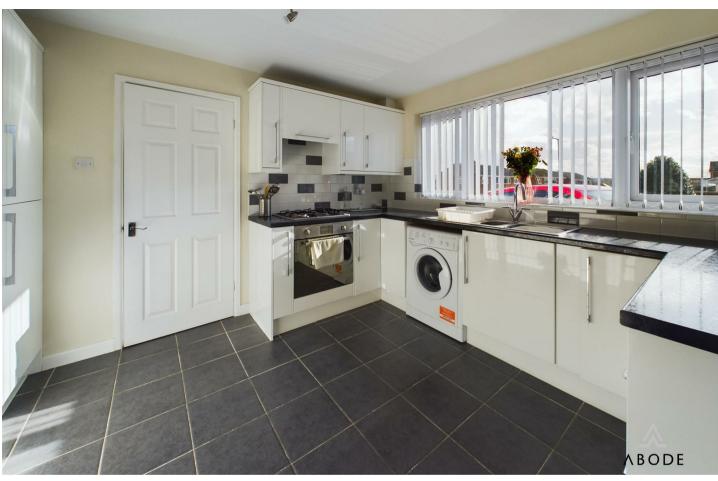

#### KITCHEN DINER

Fitted wall mounted, base and drawer units with work surfaces and a sink and drainer unit. Fitted oven and hob with extractor, plumbing and space for a washing machine, integrated fridge freezer, radiator, upvc double lazed window to the front and a door to the side.