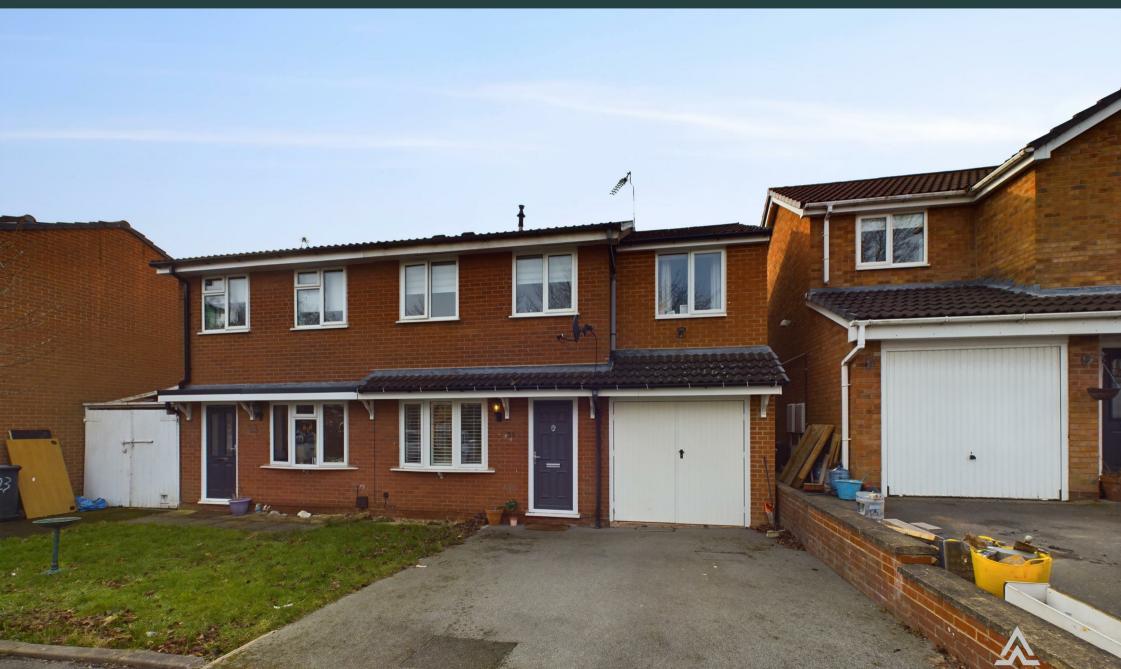

Buckingham Close, Stretton, DEI3 0JL Asking Price £220,000

https://www.abodemidlands.co.uk

Welcome to this spacious 2-story residence encompassing three generously sized bedrooms, three bathrooms, a sunroom, a comfortable living area, along with a large kitchen/laundry room, and a fully fitted garage. The ground floor consists of a practical WC fitted with a low-level WC. a sunroom with double glazed windows facing the rear and side, and direct access to the lush garden. The cosy and inviting living room showcases built-in shutters, a double-glazed window to the front and a fireplace providing a pleasant ambience. The garage, equipped with lightings, power, and an easy-to-use up and over door, offers plenty of storage space for your needs. Complementing this is the modern kitchen and laundry room combo, featuring a double electric oven, sink with mixer tap, fitted matching wall and base units, a gas hob, and a window to the rear with a bonus space for a dining table.