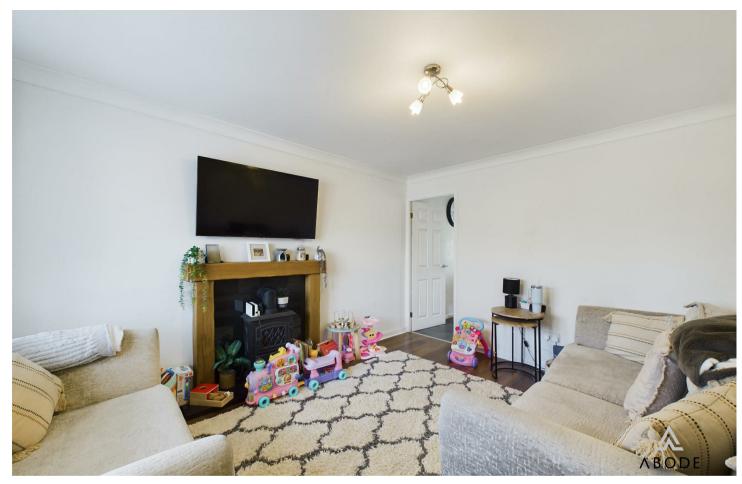

Buckingham Close, Stretton, DEI3 0JL Asking Price £220,000

https://www.abodemidlands.co.uk

Welcome to this spacious 2-story residence encompassing three generously sized bedrooms, three bathrooms, a sunroom, a comfortable living area, along with a large kitchen/laundry room, and a fully fitted garage. The ground floor consists of a practical WC fitted with a low-level WC. a sunroom with double glazed windows facing the rear and side, and direct access to the lush garden. The cosy and inviting living room showcases built-in shutters, a double-glazed window to the front and a fireplace providing a pleasant ambience. The garage, equipped with lightings, power, and an easy-to-use up and over door, offers plenty of storage space for your needs. Complementing this is the modern kitchen and laundry room combo, featuring a double electric oven, sink with mixer tap, fitted matching wall and base units, a gas hob, and a window to the rear with a bonus space for a dining table.