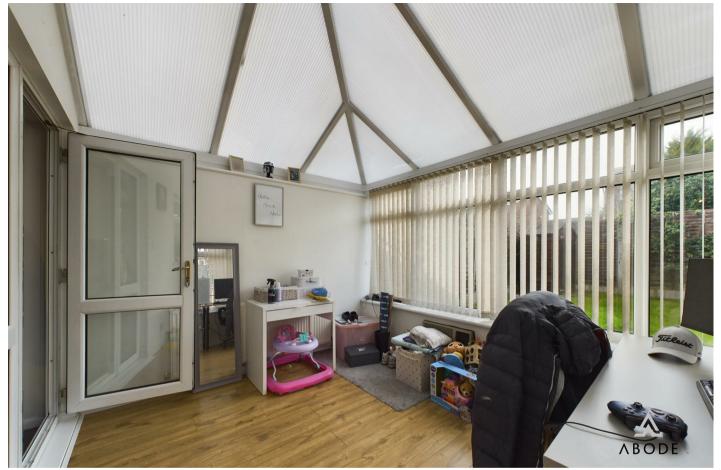

Buckingham Close, Stretton, DEI3 0JL Asking Price £220,000

https://www.abodemidlands.co.uk

Welcome to this spacious 2-story residence encompassing three generously sized bedrooms, three bathrooms, a sunroom, a comfortable living area, along with a large kitchen/laundry room, and a fully fitted garage. The ground floor consists of a practical WC fitted with a low-level WC. a sunroom with double glazed windows facing the rear and side, and direct access to the lush garden. The cosy and inviting living room showcases built-in shutters, a double-glazed window to the front and a fireplace providing a pleasant ambience. The garage, equipped with lightings, power, and an easy-to-use up and over door, offers plenty of storage space for your needs. Complementing this is the modern kitchen and laundry room combo, featuring a double electric oven, sink with mixer tap, fitted matching wall and base units, a gas hob, and a window to the rear with a bonus space for a dining table.