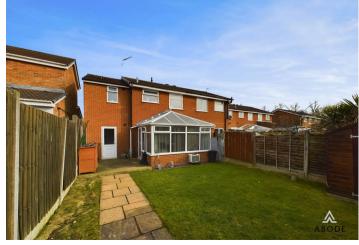

Buckingham Close, Stretton, DEI3 0JL Asking Price £220,000

https://www.abodemidlands.co.uk

Welcome to this spacious 2-story residence encompassing three generously sized bedrooms, three bathrooms, a sunroom, a comfortable living area, along with a large kitchen/laundry room, and a fully fitted garage. The ground floor consists of a practical WC fitted with a low-level WC. a sunroom with double glazed windows facing the rear and side, and direct access to the lush garden. The cosy and inviting living room showcases built-in shutters, a double-glazed window to the front and a fireplace providing a pleasant ambience. The garage, equipped with lightings, power, and an easy-to-use up and over door, offers plenty of storage space for your needs. Complementing this is the modern kitchen and laundry room combo, featuring a double electric oven, sink with mixer tap, fitted matching wall and base units, a gas hob, and a window to the rear with a bonus space for a dining table.