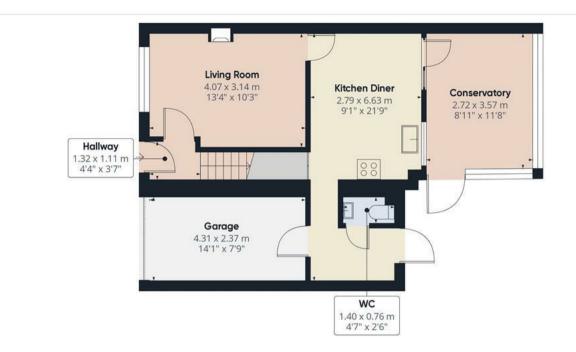

## Floor O

Floor 1

## Approximate total area®

93.54 m<sup>2</sup> 1006.88 ft<sup>2</sup>

(1) Excluding balconies and terraces

While every attempt has been made to ensure accuracy, all measurements are approximate, not to scale. This floor plan is for illustrative purposes only.

Calculations were based on RICS IPMS 3C standard. Please note that calculations were adjusted by a third party and therefore may not comply with RICS IPMS 3C.

GIRAFFE360