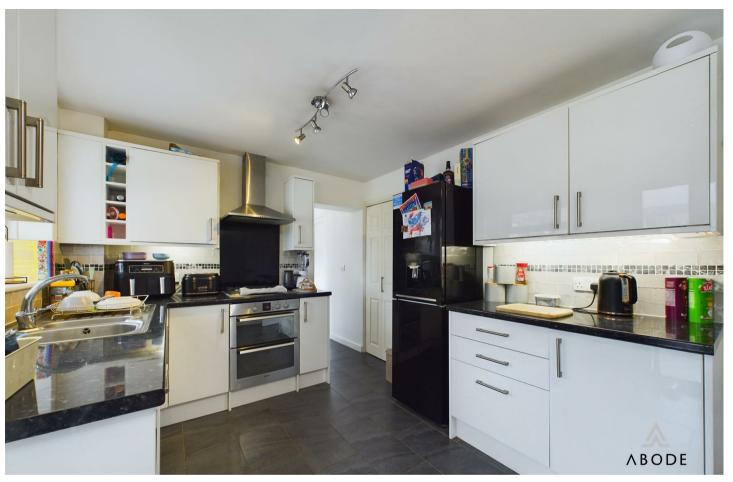

Buckingham Close, Stretton, DEI3 0JL Asking Price £220,000

https://www.abodemidlands.co.uk

Welcome to this spacious 2-story residence encompassing three generously sized bedrooms, three bathrooms, a sunroom, a comfortable living area, along with a large kitchen/laundry room, and a fully fitted garage. The ground floor consists of a practical WC fitted with a low-level WC. a sunroom with double glazed windows facing the rear and side, and direct access to the lush garden. The cosy and inviting living room showcases built-in shutters, a double-glazed window to the front and a fireplace providing a pleasant ambience. The garage, equipped with lightings, power, and an easy-to-use up and over door, offers plenty of storage space for your needs. Complementing this is the modern kitchen and laundry room combo, featuring a double electric oven, sink with mixer tap, fitted matching wall and base units, a gas hob, and a window to the rear with a bonus space for a dining table.