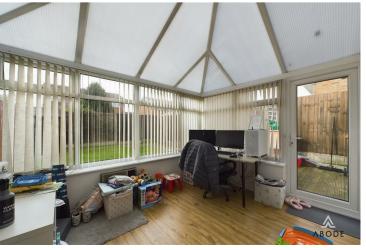

Buckingham Close, Stretton, DEI3 0JL Asking Price £220,000

https://www.abodemidlands.co.uk

Welcome to this spacious 2-story residence encompassing three generously sized bedrooms, three bathrooms, a sunroom, a comfortable living area, along with a large kitchen/laundry room, and a fully fitted garage. The ground floor consists of a practical WC fitted with a low-level WC. a sunroom with double glazed windows facing the rear and side, and direct access to the lush garden. The cosy and inviting living room showcases built-in shutters, a double-glazed window to the front and a fireplace providing a pleasant ambience. The garage, equipped with lightings, power, and an easy-to-use up and over door, offers plenty of storage space for your needs. Complementing this is the modern kitchen and laundry room combo, featuring a double electric oven, sink with mixer tap, fitted matching wall and base units, a gas hob, and a window to the rear with a bonus space for a dining table.