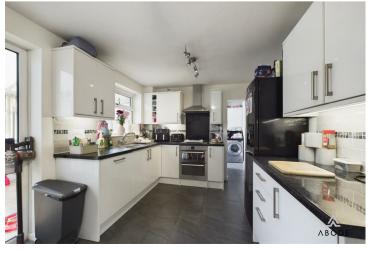

Buckingham Close, Stretton, DEI3 0JL Asking Price £220,000

https://www.abodemidlands.co.uk

Welcome to this spacious 2-story residence encompassing three generously sized bedrooms, three bathrooms, a sunroom, a comfortable living area, along with a large kitchen/laundry room, and a fully fitted garage. The ground floor consists of a practical WC fitted with a low-level WC. a sunroom with double glazed windows facing the rear and side, and direct access to the lush garden. The cosy and inviting living room showcases built-in shutters, a double-glazed window to the front and a fireplace providing a pleasant ambience. The garage, equipped with lightings, power, and an easy-to-use up and over door, offers plenty of storage space for your needs. Complementing this is the modern kitchen and laundry room combo, featuring a double electric oven, sink with mixer tap, fitted matching wall and base units, a gas hob, and a window to the rear with a bonus space for a dining table.