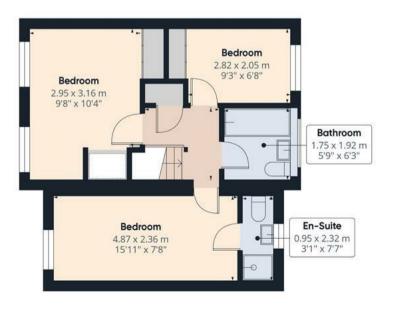

## Floor O

Floor 1

## Approximate total area®

93.54 m<sup>2</sup> 1006.88 ft<sup>2</sup>

(1) Excluding balconies and terraces

While every attempt has been made to ensure accuracy, all measurements are approximate, not to scale. This floor plan is for illustrative purposes only.

Calculations were based on RICS IPMS 3C standard. Please note that calculations were adjusted by a third party and therefore may not comply with RICS IPMS 3C.

GIRAFFE360