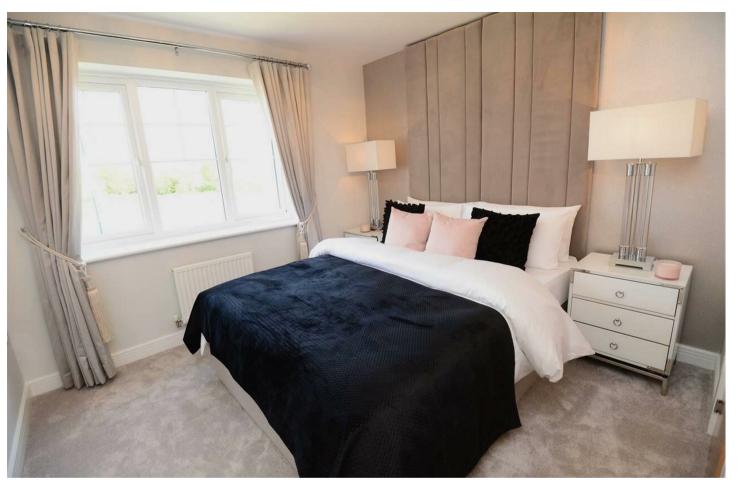

## \*\*\*\* OPEN PLAN LIVING, DINING KITCHEN WITH UTILITY ROOM \*\*\*\* TWO EN SUITES \*\*\*\*

The property offers a hall, guest cloakroom, lounge, living, dining kitchen with a utility room. Four, first floor bedrooms, two en suite shower rooms and a family bathroom. Drive, garage and a garden. VIEWING THROUGH ABODE 01283 845888.

## First Floor

| Bedroom 1 | 4.261m x 3.648m<br>(max) | 14'0" x 12'0"<br>(max) |
|-----------|--------------------------|------------------------|
| Bedroom 2 | 3.695m x 3.646m          | 12'1" x 12'0"          |
| Bedroom 3 | 4.381m x 2.661m          | 14'5" x 8'9"           |
| Bedroom 4 | 3.653m x 2.718m          | 12'0" x 8'11"          |