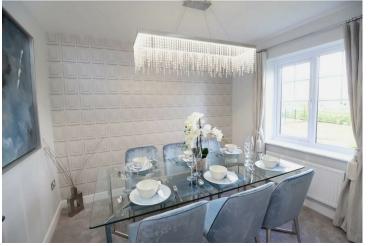

## \*\*\*\* OPEN PLAN LIVING, DINING KITCHEN WITH UTILITY ROOM \*\*\*\* TWO EN SUITES \*\*\*\*

The property offers a hall, guest cloakroom, lounge, living, dining kitchen with a utility room. Four, first floor bedrooms, two en suite shower rooms and a family bathroom. Drive, garage and a garden. VIEWING THROUGH ABODE 01283 845888.

## **Ground Floor**

| Kitchen        | 3.225m x 2.850m | 10'7" x 9'4"   |
|----------------|-----------------|----------------|
| Breakfast Area | 2.700m x 2.250m | 8'10" x 7'5"   |
| Family Area    | 3.315m x 3.223m | 10'11" x 10'7" |
| Living Room    | 4.740m x 3.586m | 15'7" x 11'9"  |
| Dining Room    | 3.020m x 2.672m | 9'11" x 8'9"   |