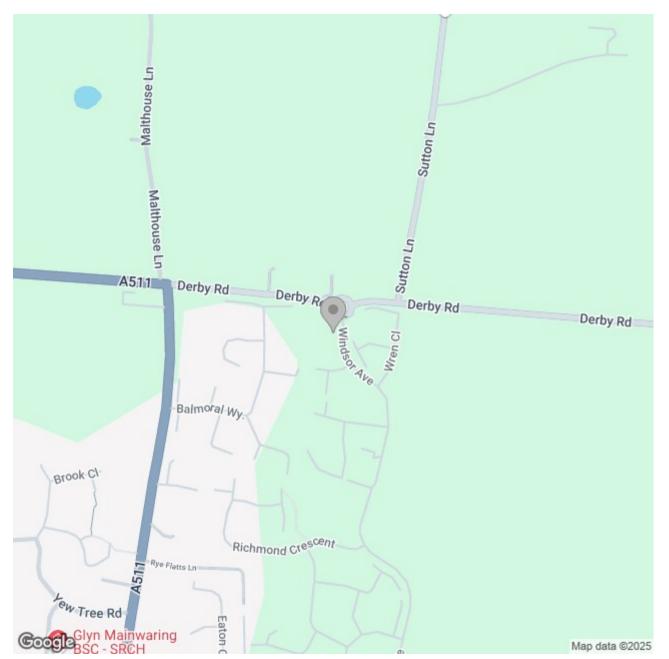

amily bathroom. Drive, garage and a garden. VIEWING THROUGH ABODE 01283 845888.

























## **Ground Floor**

| Kitchen        | 3.225m x 2.850m | 10'7" x 9'4"   |
|----------------|-----------------|----------------|
| Breakfast Area | 2.700m x 2.250m | 8'10" x 7'5"   |
| Family Area    | 3.315m x 3.223m | 10'11" x 10'7" |
| Living Room    | 4.740m x 3.586m | 15'7" x 11'9"  |
| Dining Room    | 3.020m x 2.672m | 9'11" x 8'9"   |



## First Floor

| Bedroom 1 | 4.261m x 3.648m<br>(max) | 14'0" x 12'0"<br>(max) |
|-----------|--------------------------|------------------------|
| Bedroom 2 | 3.695m x 3.646m          | 12'1" x 12'0"          |
| Bedroom 3 | 4.381m x 2.661m          | 14'5" x 8'9"           |
| Bedroom 4 | 3.653m x 2.718m          | 12'0" x 8'11"          |