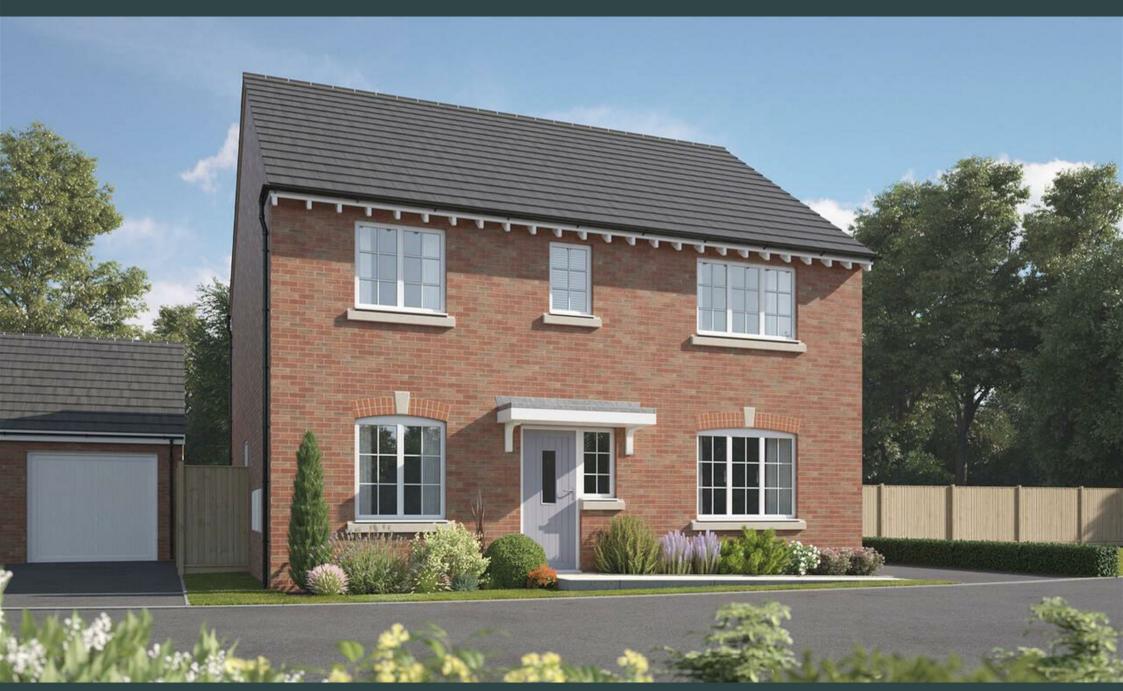

Derby Road, Hatton, Derbyshire, DE65 5PT Prices From £399,995

## \*\*\*\* OPEN PLAN LIVING, DINING KITCHEN WITH UTILITY ROOM \*\*\*\* TWO EN SUITES \*\*\*\*

The property offers a hall, guest cloakroom, lounge, living, dining kitchen with a utility room. Four, first floor bedrooms, two en suite shower rooms and a family bathroom. Drive, garage and a garden. VIEWING THROUGH ABODE 01283 845888.