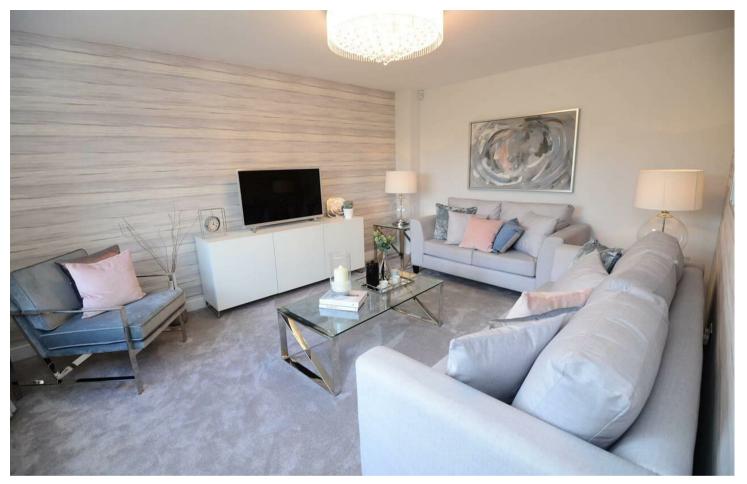

## \*\*\*\* OPEN PLAN LIVING, DINING KITCHEN WITH UTILITY ROOM \*\*\*\* TWO EN SUITES \*\*\*\*

The property offers a hall, guest cloakroom, lounge, living, dining kitchen with a utility room. Four, first floor bedrooms, two en suite shower rooms and a family bathroom. Drive, garage and a garden. VIEWING THROUGH ABODE 01283 845888.

## **Ground Floor**

| Kitchen        | 3.225m x 2.850m | 10'7" x 9'4"   |
|----------------|-----------------|----------------|
| Breakfast Area | 2.700m x 2.250m | 8'10" x 7'5"   |
| Family Area    | 3.315m x 3.223m | 10'11" x 10'7" |
| Living Room    | 4.740m x 3.586m | 15'7" x 11'9"  |
| Dining Room    | 3.020m x 2.672m | 9'11" x 8'9"   |