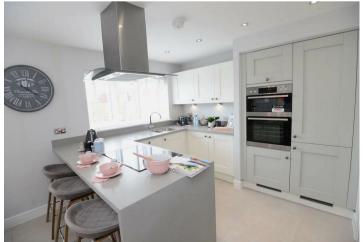

## \*\*\*\* OPEN PLAN LIVING, DINING KITCHEN WITH UTILITY ROOM \*\*\*\* TWO EN SUITES \*\*\*\*

The property offers a hall, guest cloakroom, lounge, living, dining kitchen with a utility room. Four, first floor bedrooms, two en suite shower rooms and a family bathroom. Drive, garage and a garden. VIEWING THROUGH ABODE 01283 845888.

## **Ground Floor**

| Kitchen        | 3.225m x 2.850m | 10'7" x 9'4"   |
|----------------|-----------------|----------------|
| Breakfast Area | 2.700m x 2.250m | 8'10" x 7'5"   |
| Family Area    | 3.315m x 3.223m | 10'11" x 10'7" |
| Living Room    | 4.740m x 3.586m | 15'7" x 11'9"  |
| Dining Room    | 3.020m x 2.672m | 9'11" x 8'9"   |