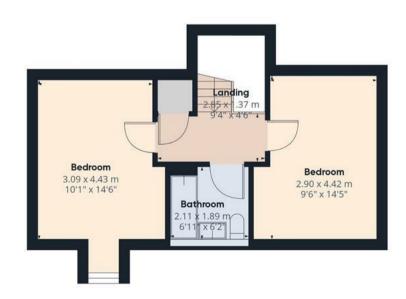

Venturing to the first floor, you will find two bedrooms along with another well-appointed bathroom.

Outside, the property features an enclosed garden, providing a safe and tranquil area to enjoy the outdoors. Additionally, a single garage offers practical storage solutions or parking for your vehicle.