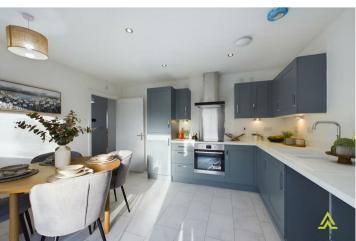

Upon entering, you are welcomed by a spacious entrance hall that leads to a bright and airy lounge, perfect for relaxation. The heart of the home is undoubtedly the kitchen diner, which provides a delightful space. The ground floor also includes a convenient bathroom and a versatile bedroom.