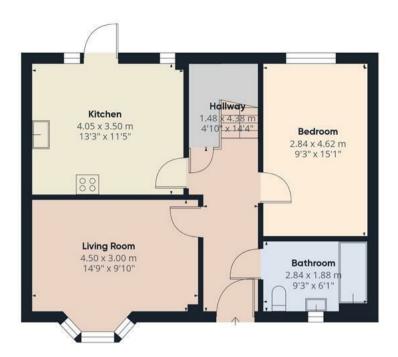

Upon entering, you are welcomed by a spacious entrance hall that leads to a bright and airy lounge, perfect for relaxation. The heart of the home is undoubtedly the kitchen diner, which provides a delightful space. The ground floor also includes a convenient bathroom and a versatile bedroom.