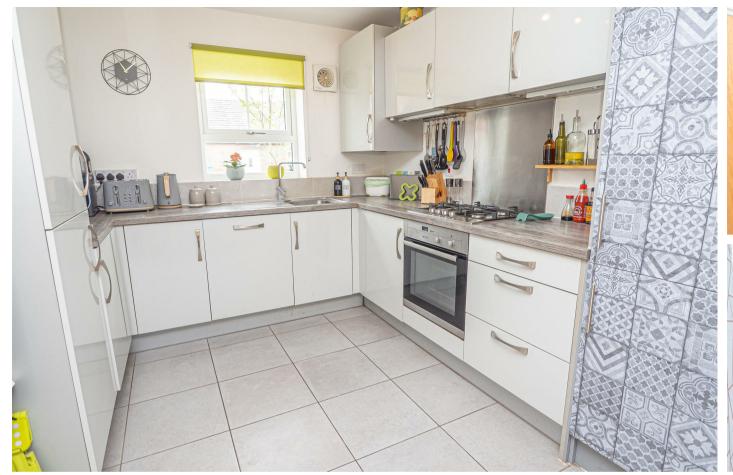

## KITCHEN DINER

Fitted wall mounted, base and drawer units with work surfaces and a sink and drainer unit. Fitted electric oven with has hob and extractor, integrated fridge freezer, dishwasher and plumbing and space for a washing machine. Radiator, upvc double glazed window to the front and a radiator.