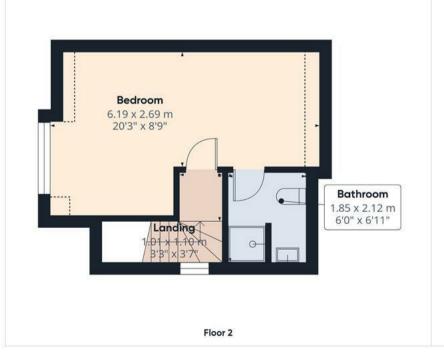

# SECOND FLOOR

Door to -

## **MASTER BEDROOM**

Fitted wardrobes, radiator, upvc double glazed window and door to -

## **EN SUITE**

Enclosed shower, wash hand basin, low flush wc, radiator and a sky light window.