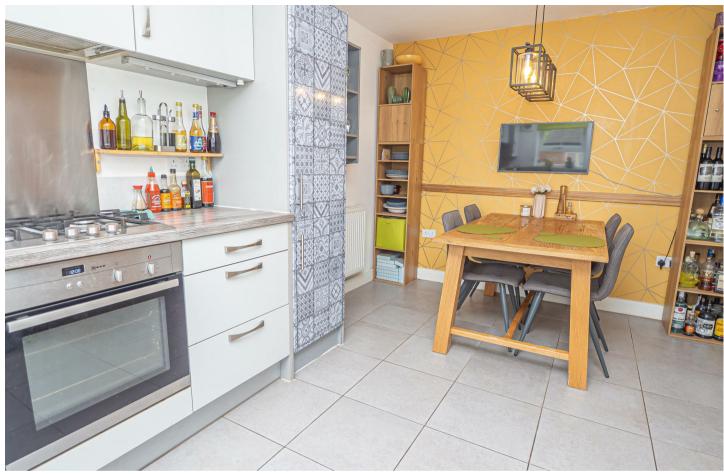

## KITCHEN DINER

Fitted wall mounted, base and drawer units with work surfaces and a sink and drainer unit. Fitted electric oven with has hob and extractor, integrated fridge freezer, dishwasher and plumbing and space for a washing machine. Radiator, upvc double glazed window to the front and a radiator.

## LOUNGE

Upvc double glazed window to the side and doors onto the garden, radiator.