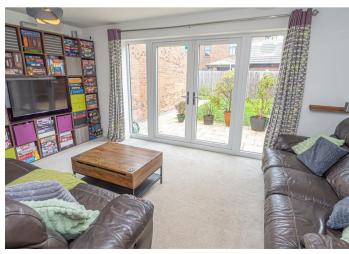

## LOUNGE

Upvc double glazed window to the side and doors onto the garden, radiator.