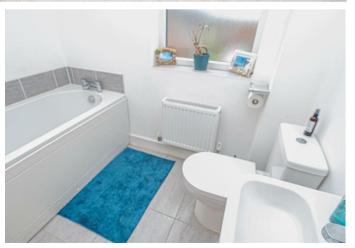

# **BATHROOM**

Panele closed bath, wash hand basin, low flush wc, radiator and upvc double glazed window.