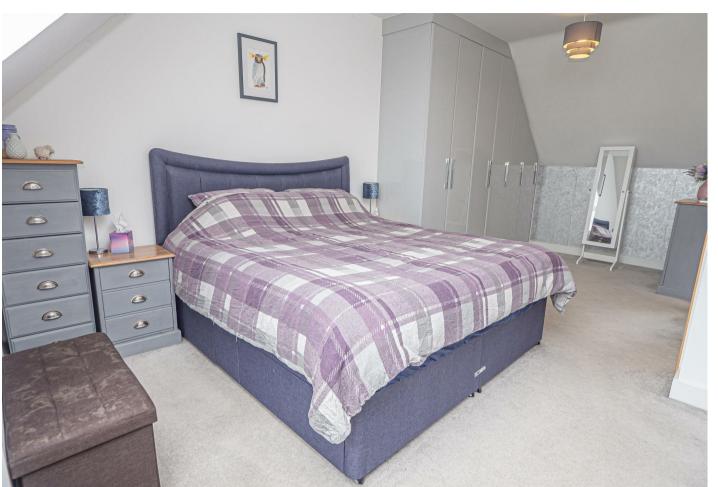

## **MASTER BEDROOM**

Fitted wardrobes, radiator, upvc double glazed window and door to -

## **EN SUITE**

Enclosed shower, wash hand basin, low flush wc, radiator and a sky light window.