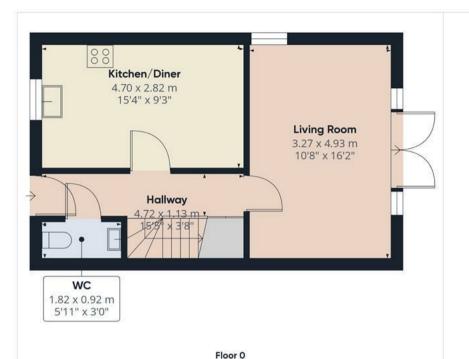

## HALL

Entrance door into the hall with stairs to the first floor, radiator, storage cupboard and doors to -

## CLOAKROOM

Low flush wc, wash hand basin, radiator and upvc double glazed window.

## KITCHEN DINER

Fitted wall mounted, base and drawer units with work surfaces and a sink and drainer unit. Fitted electric oven with has hob and extractor, integrated fridge freezer, dishwasher and plumbing and space for a washing machine. Radiator, upvc double glazed window to the front and a radiator.

## LOUNGE

Upvc double glazed window to the side and doors onto the garden, radiator.