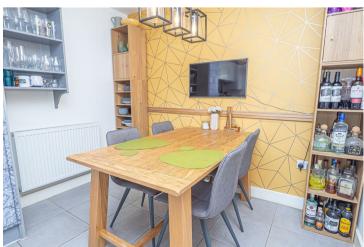

## KITCHEN DINER

Fitted wall mounted, base and drawer units with work surfaces and a sink and drainer unit. Fitted electric oven with has hob and extractor, integrated fridge freezer, dishwasher and plumbing and space for a washing machine. Radiator, upvc double glazed window to the front and a radiator.

## LOUNGE

Upvc double glazed window to the side and doors onto the garden, radiator.