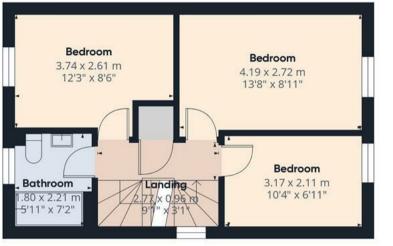

## FIRST FLOOR LANDING

Upvc double glazed window to side, airing cupboard and doors to -

#### **BEDROOM**

Upvc double glazed window and a radiator.

## **BEDROOM**

Upvc double glazed window and a radiator.

# **BATHROOM**

Panele closed bath, wash hand basin, low flush wc, radiator and upvc double glazed window.