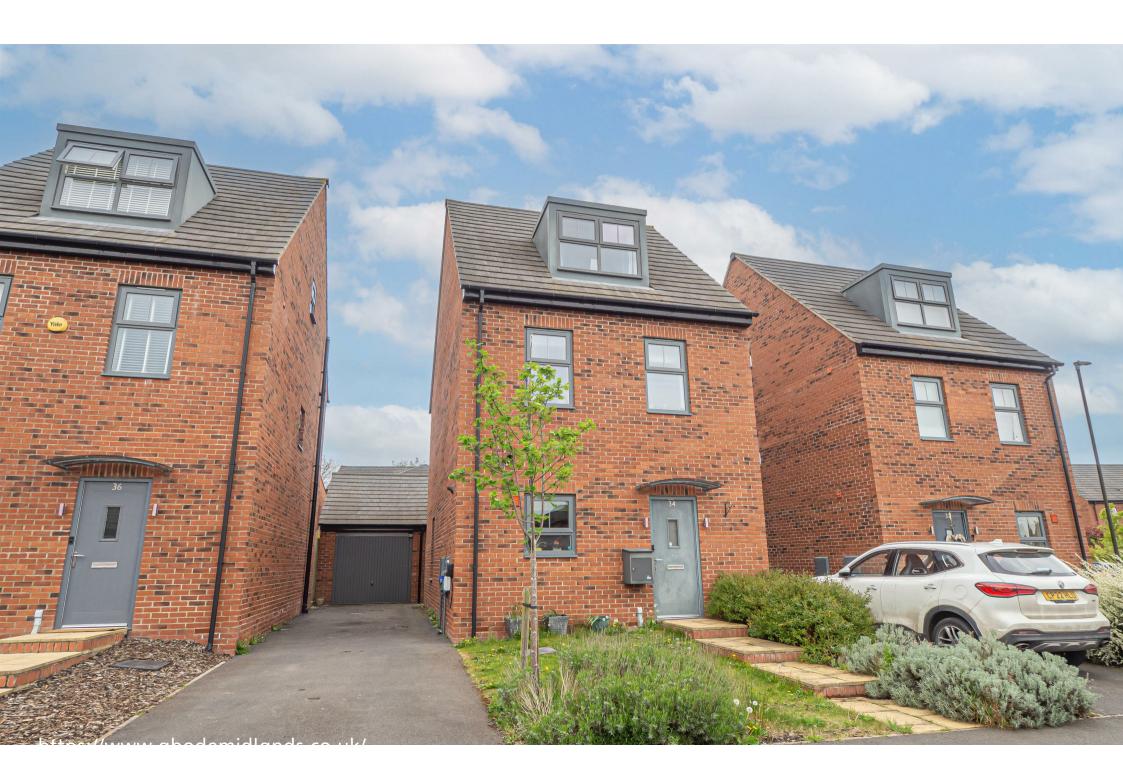

\*\*\*\* MODERN FOUR BEDROOM **DETACHED PROPERTY \*\*\*\* MASTER** BEDROOM WITH DRESSING AREA AND EN SUITE \*\*\*\* Perfect and well proportioned home offering a hall with guest cloakroom, lounge with doors into the garden and a fitted dining kitchen. Four good size bedrooms, master with fitted wardrobes and an en suite shower room, family bathroom. Long drive and a single garage, enclosed rear garden. Located in the popular village of Linton offering access to a full range of local amities, schooling and close to countryside walks. Linton also offers a great road network. INTERNAL VIEWING IS HIGHLY RECOMMENDED.

# OUTSIDE

There is a long side drive, wide enough for a caravan and for up to 3 cars. Single garage with up and over door. Gated access to the enclosed rear garden offering a paved seating area, lawn and a based base for greenhouse or shed.