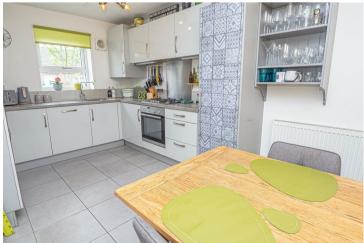

## KITCHEN DINER

Fitted wall mounted, base and drawer units with work surfaces and a sink and drainer unit. Fitted electric oven with has hob and extractor, integrated fridge freezer, dishwasher and plumbing and space for a washing machine. Radiator, upvc double glazed window to the front and a radiator.