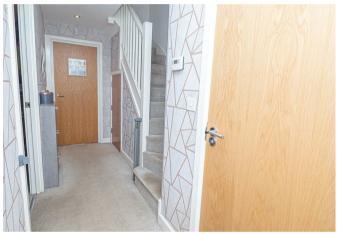

## HALL

Entrance door into the hall with stairs to the first floor, radiator, storage cupboard and doors to -

## FIRST FLOOR LANDING

Upvc double glazed window to side, airing cupboard and doors to -