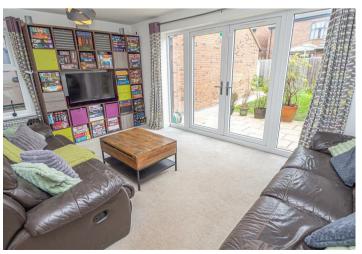

## LOUNGE

Upvc double glazed window to the side and doors onto the garden, radiator.