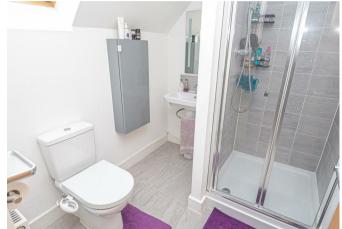

# **BATHROOM**

Panele closed bath, wash hand basin, low flush wc, radiator and upvc double glazed window.