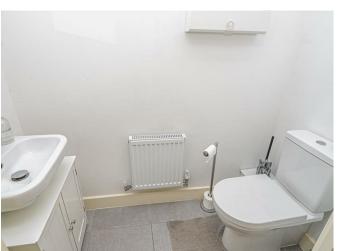

## CLOAKROOM

Low flush wc, wash hand basin, radiator and upvc double glazed window.