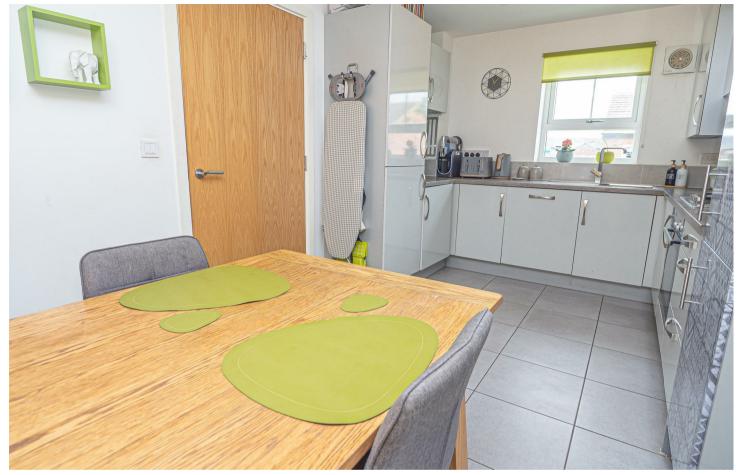

## KITCHEN DINER

Fitted wall mounted, base and drawer units with work surfaces and a sink and drainer unit. Fitted electric oven with has hob and extractor, integrated fridge freezer, dishwasher and plumbing and space for a washing machine. Radiator, upvc double glazed window to the front and a radiator.