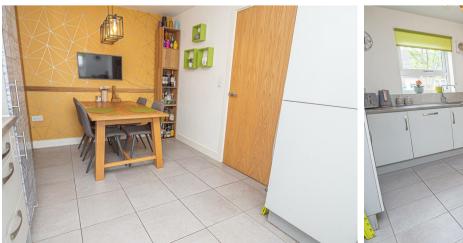

## KITCHEN DINER

Fitted wall mounted, base and drawer units with work surfaces and a sink and drainer unit. Fitted electric oven with has hob and extractor, integrated fridge freezer, dishwasher and plumbing and space for a washing machine. Radiator, upvc double glazed window to the front and a radiator.