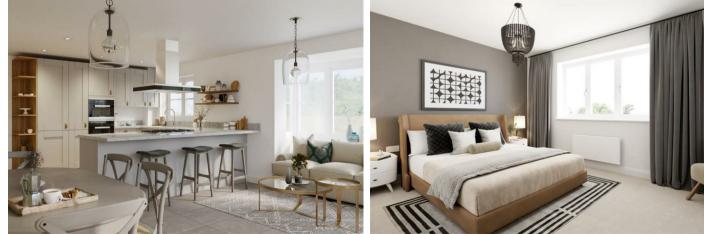

## \* \* \* MAY COMPLETION 2025 \* \* \* 10 YEAR NHBC \* \* \* PART EXCHANGE CONSIDERED \* \* \* ALL FLOORING INCLUDED \*\*\*\*

The Blackwell, a beautifully crafted and spacious I,62I sq. ft. new build home that combines modern living with stylish design. On the ground floor, you are welcomed by an inviting entrance hallway leading to a spacious living room and a versatile study, perfect for home office use. The heart of the home is the open-plan kitchen, dining, and living area, featuring a premium Quartz worktop—ideal for both cooking and entertaining. The ground floor also includes a practical utility room and a cloakroom for added convenience.

Upstairs, you'll find four generously sized bedrooms, including a master suite with its own en-suite bathroom for ultimate privacy and comfort. The family bathroom is equally impressive, finished with sleek chrome tile trim and high-quality fixtures throughout.

## SUMMARY

The Blackwell, a beautifully crafted and spacious I,62I sq. ft. new build home that combines modern living with stylish design. On the ground floor, you are welcomed by an inviting entrance hallway leading to a spacious living room and a versatile study, perfect for home office use. The heart of the home is the open-plan kitchen, dining, and living area, featuring a premium Quartz worktop—ideal for both cooking and entertaining. The ground floor also includes a practical utility room and a cloakroom for added convenience.