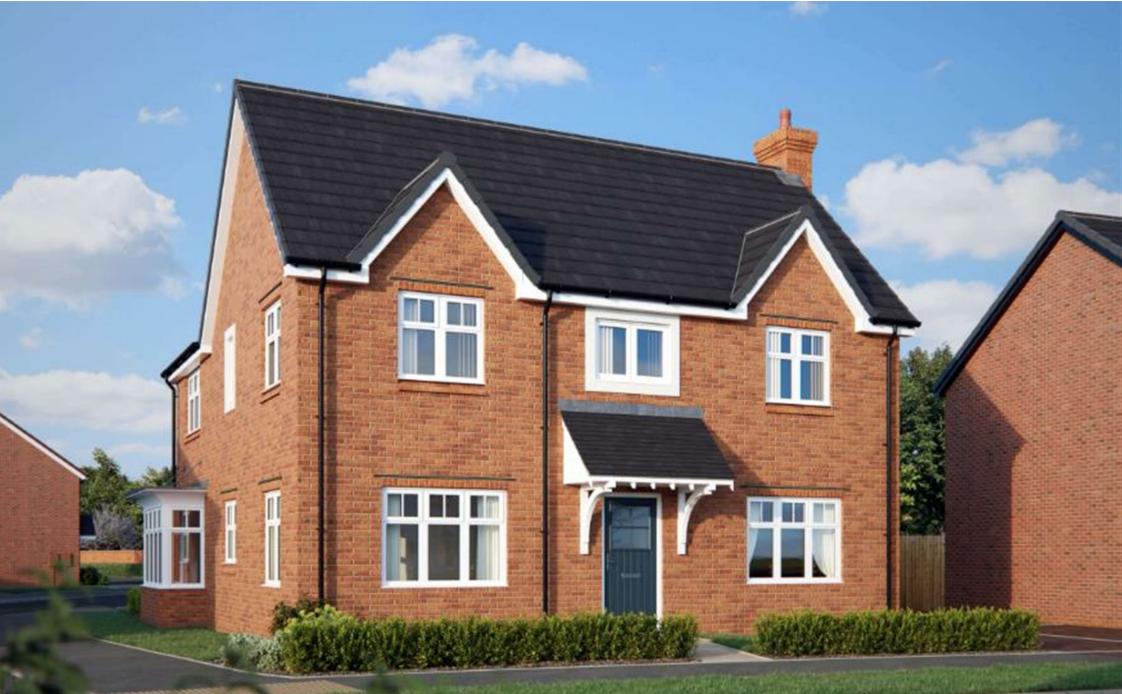

## \* \* \* MAY COMPLETION 2025 \* \* \* 10 YEAR NHBC \* \* \* PART EXCHANGE CONSIDERED \* \* \* ALL FLOORING INCLUDED \*\*\*\*

The Blackwell, a beautifully crafted and spacious I,62I sq. ft. new build home that combines modern living with stylish design. On the ground floor, you are welcomed by an inviting entrance hallway leading to a spacious living room and a versatile study, perfect for home office use. The heart of the home is the open-plan kitchen, dining, and living area, featuring a premium Quartz worktop—ideal for both cooking and entertaining. The ground floor also includes a practical utility room and a cloakroom for added convenience.

## SUMMARY

The Blackwell, a beautifully crafted and spacious I,62I sq. ft. new build home that combines modern living with stylish design. On the ground floor, you are welcomed by an inviting entrance hallway leading to a spacious living room and a versatile study, perfect for home office use. The heart of the home is the open-plan kitchen, dining, and living area, featuring a premium Quartz worktop—ideal for both cooking and entertaining. The ground floor also includes a practical utility room and a cloakroom for added convenience.