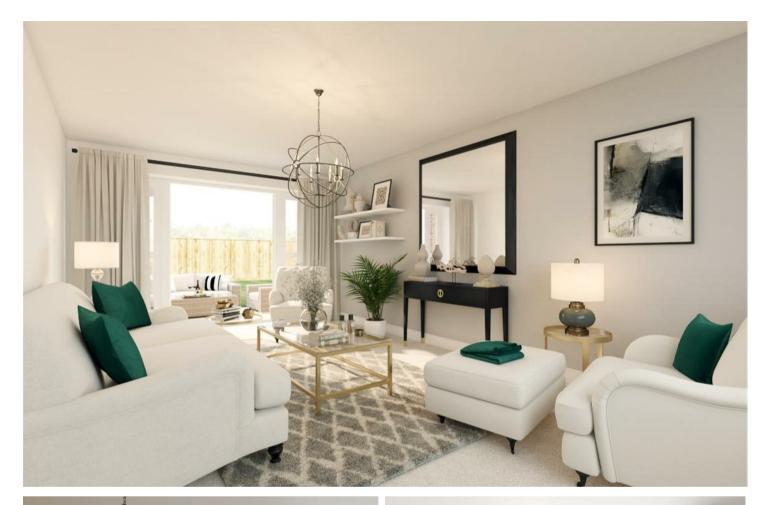

## \* \* \* MAY COMPLETION 2025 \* \* \* 10 YEAR NHBC \* \* \* PART EXCHANGE CONSIDERED \* \* \* ALL FLOORING INCLUDED \*\*\*\*

The Blackwell, a beautifully crafted and spacious I,62I sq. ft. new build home that combines modern living with stylish design. On the ground floor, you are welcomed by an inviting entrance hallway leading to a spacious living room and a versatile study, perfect for home office use. The heart of the home is the open-plan kitchen, dining, and living area, featuring a premium Quartz worktop—ideal for both cooking and entertaining. The ground floor also includes a practical utility room and a cloakroom for added convenience.

## SUMMARY

The Blackwell, a beautifully crafted and spacious I,62I sq. ft. new build home that combines modern living with stylish design. On the ground floor, you are welcomed by an inviting entrance hallway leading to a spacious living room and a versatile study, perfect for home office use. The heart of the home is the open-plan kitchen, dining, and living area, featuring a premium Quartz worktop—ideal for both cooking and entertaining. The ground floor also includes a practical utility room and a cloakroom for added convenience.

The home comes complete with elegant flooring, including carpets, Karndean, and stylish tiling. Additionally, the rear garden is fully turfed, offering a great outdoor space to relax or entertain.

This exceptional property is the perfect blend of modern luxury and family-friendly design.