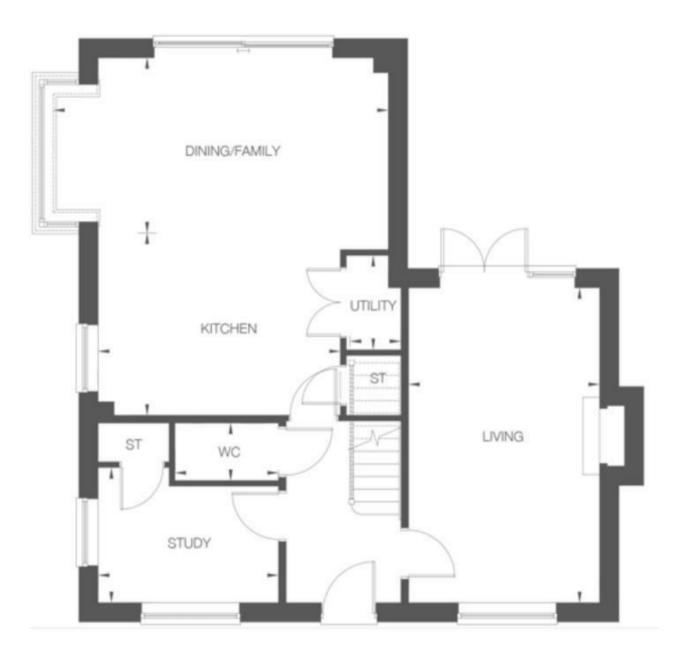

## \* \* \* MAY COMPLETION 2025 \* \* \* 10 YEAR NHBC \* \* \* PART EXCHANGE CONSIDERED \* \* \* ALL FLOORING INCLUDED \*\*\*\*

The Blackwell, a beautifully crafted and spacious I,62I sq. ft. new build home that combines modern living with stylish design. On the ground floor, you are welcomed by an inviting entrance hallway leading to a spacious living room and a versatile study, perfect for home office use. The heart of the home is the open-plan kitchen, dining, and living area, featuring a premium Quartz worktop—ideal for both cooking and entertaining. The ground floor also includes a practical utility room and a cloakroom for added convenience.

## SUMMARY

The Blackwell, a beautifully crafted and spacious I,62I sq. ft. new build home that combines modern living with stylish design. On the ground floor, you are welcomed by an inviting entrance hallway leading to a spacious living room and a versatile study, perfect for home office use. The heart of the home is the open-plan kitchen, dining, and living area, featuring a premium Quartz worktop—ideal for both cooking and entertaining. The ground floor also includes a practical utility room and a cloakroom for added convenience.

\* Images are for illustration purpose only.

THE MEASUREMENTS Ground Floor

Living 3.46m x 5.7lm II' 4" x 18' 9"

4.46m x 3.30m 14' 8" x 10' 10"

Dining/Family 6.06m x 3.17m 19' 11" x 10' 5"

Utility 0.92m x I.74m 3' 0" x 5' 9"

Study 3.26m x 2.45m 10' 8" x 8' 0" WC I.88m x I.06m 6' 2" x 3' 6" First Floor Master Bedroom 3.95m x 4.26m 13' 0" x 14' 0" En suite I.20m x 3.26m 3' II" x I0' 8" Bedroom 2 3.33m x 3.73m 10' 11" x 12' 3" Bedroom 3 3.50m x 2.90m II' 6" x 9' 6"