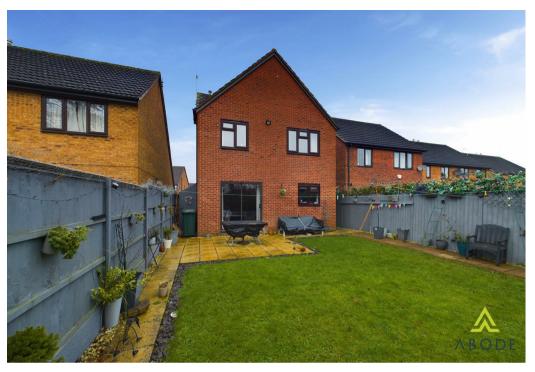

### Outside

To the front of the property there is off road parking for multiple cars, with the driveway providing access to the integral garage. Side access to the rear garden, mainly laid to lawn with patio surround the property. Enclosed with mature trees at the end of the garden providing privacy. Useful storage area to the side of the property providing an undercover area to store garden furniture.