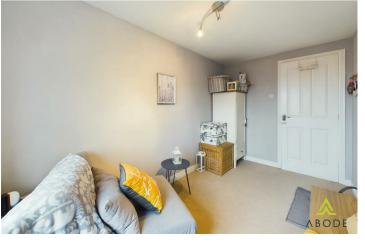

# **Bedroom**

Built in wardrobes, central heating radiator, UPVC double glazed windows to the rear elevation.

#### Bedroom

UPVC double glazed window to the rear elevation, central heating radiator.