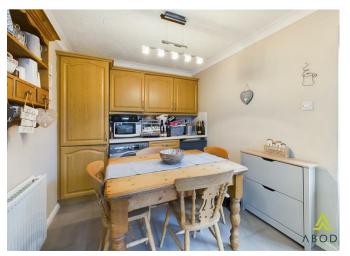

#### Kitchen Diner

Base and eye level units with complimentary worktops, one and a half bowl sink with draining board, built in electric cooker and hob with extractor fan above, space and plumbing for dishwasher, fridge freezer and washing machine. Tiled flooring and partially tiled walls, UPVC double glazed window to the rear elevation, door leading out into the rear garden, central heating radiator, coving, ample space for a dining table and chairs.