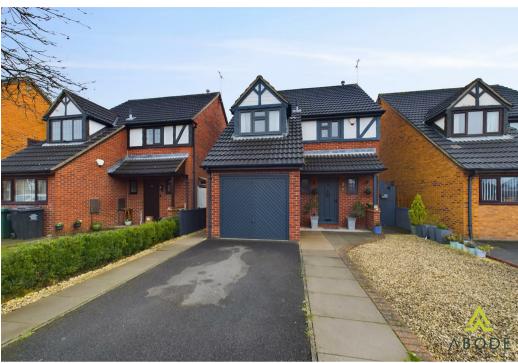

Eaton Close, Derby, DE65 5ED £279,950

ABO DA

This three double bedroom, family home is well presented throughout, with off road parking for several cars, an integral garage and enclosed rear garden. Boasting UPVC double glazing throughout, gas central heating and spacious living accommodation to the ground floor.

### Outside

To the front of the property there is off road parking for multiple cars, with the driveway providing access to the integral garage. Side access to the rear garden, mainly laid to lawn with patio surround the property. Enclosed with mature trees at the end of the garden providing privacy. Useful storage area to the side of the property providing an undercover area to store garden furniture.