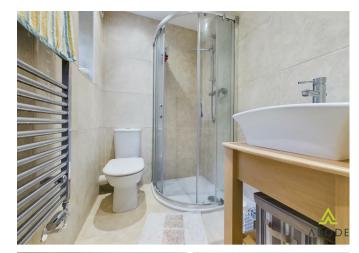

## **Ensuite**

White suite comprising;-WC, wash hand basin and corner shower cubicle, spot lighting, towel radiator, tiled flooring and tiled walls, UPVC double glazed window to the side elevation.