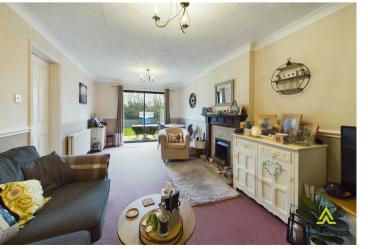

# **Living Room**

Feature gas fireplace with mantle and hearth, two central heating radiators, coving, patio doors leading out to the garden.