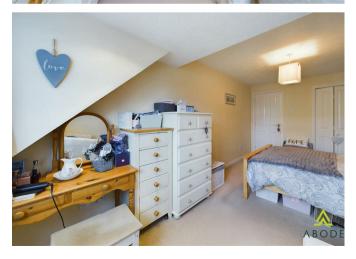

# **Bedroom**

Built in wardrobes, central heating radiator, UPVC double glazed windows to the rear elevation.

#### Bedroom

UPVC double glazed window to the rear elevation, central heating radiator.