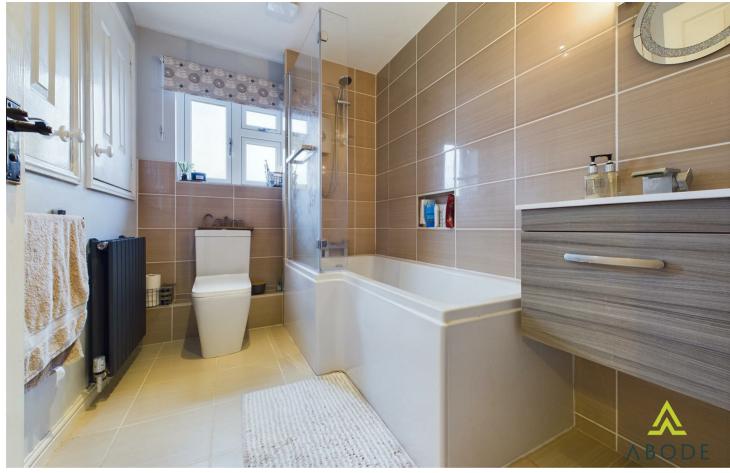

### Bathroom

White suite comprising;- P shaped bath with shower over and glass shower screen, WC and wash hand basin with cabinet below, towel radiator, two over stairs storage cupboards, spot lighting, tiled flooring and partially tiled walls.