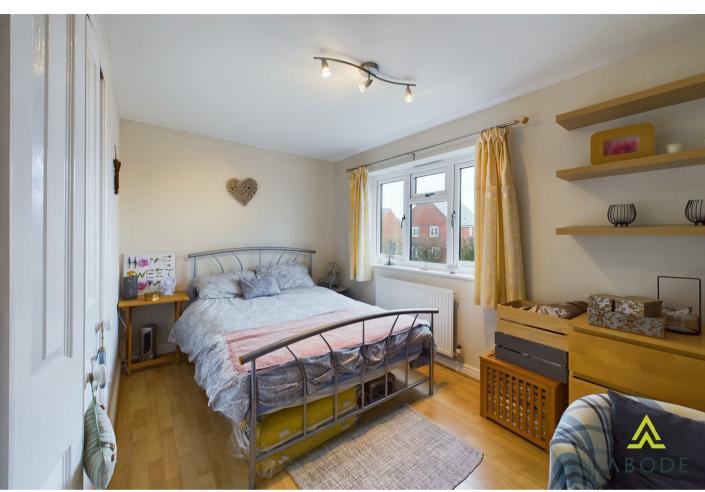

#### Master Bedroom

UPVC double glazed window to the front elevation, central heating radiator, walk in wardrobe.