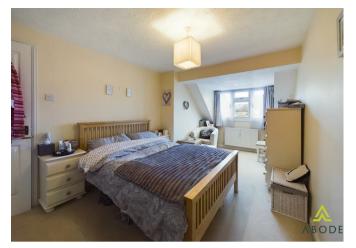

#### Master Bedroom

UPVC double glazed window to the front elevation, central heating radiator, walk in wardrobe.

# **Bedroom**

Built in wardrobes, central heating radiator, UPVC double glazed windows to the rear elevation.

#### Bedroom

UPVC double glazed window to the rear elevation, central heating radiator.