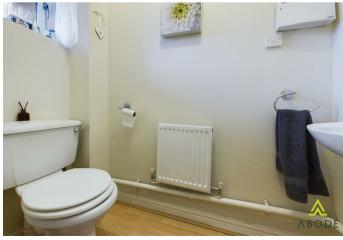

#### WC

UPVC double glazed frosted glass window to the front elevation, WC, wash hand basin, alarm panel and central heating radiator.