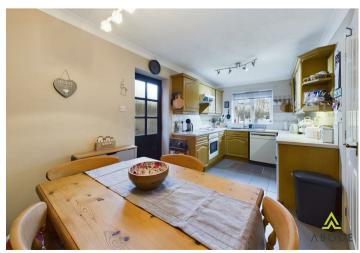

#### Kitchen Diner

Base and eye level units with complimentary worktops, one and a half bowl sink with draining board, built in electric cooker and hob with extractor fan above, space and plumbing for dishwasher, fridge freezer and washing machine. Tiled flooring and partially tiled walls, UPVC double glazed window to the rear elevation, door leading out into the rear garden, central heating radiator, coving, ample space for a dining table and chairs.