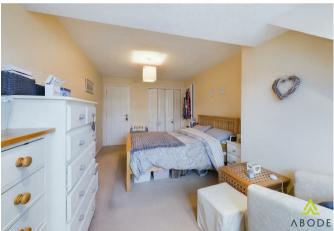

#### Master Bedroom

UPVC double glazed window to the front elevation, central heating radiator, walk in wardrobe.