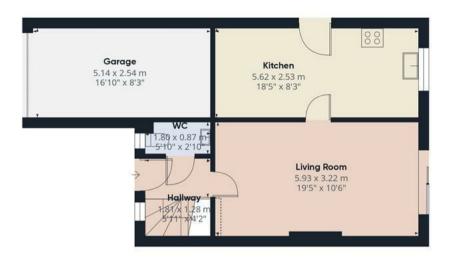

#### **Entrance Hall**

UPVC double glazed window to the front elevation, central heating radiator, under stairs storage cupboard, stairs leading to the first floor.

#### WC

UPVC double glazed frosted glass window to the front elevation, WC, wash hand basin, alarm panel and central heating radiator.

# **Living Room**

Feature gas fireplace with mantle and hearth, two central heating radiators, coving, patio doors leading out to the garden.

#### Kitchen Diner

Base and eye level units with complimentary worktops, one and a half bowl sink with draining board, built in electric cooker and hob with extractor fan above, space and plumbing for dishwasher, fridge freezer and washing machine. Tiled flooring and partially tiled walls, UPVC double glazed window to the rear elevation, door leading out into the rear garden, central heating radiator, coving, ample space for a dining table and chairs.

# Garage

Power and lighting, housing the boiler and access through the up and over door.