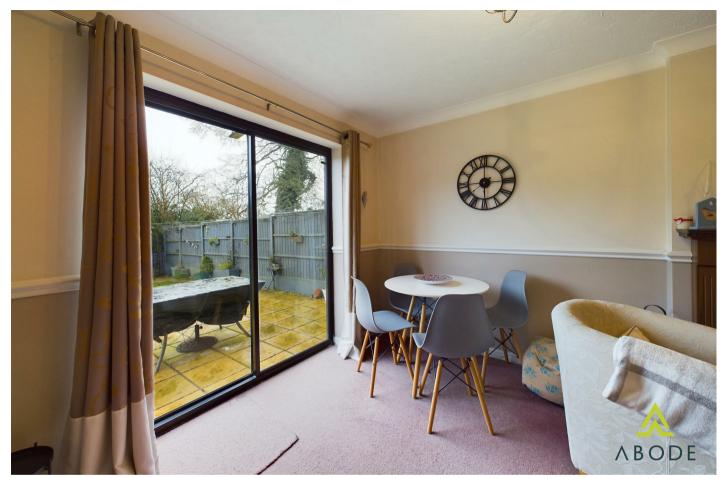

# **Living Room**

Feature gas fireplace with mantle and hearth, two central heating radiators, coving, patio doors leading out to the garden.

### Outside

To the front of the property there is off road parking for multiple cars, with the driveway providing access to the integral garage. Side access to the rear garden, mainly laid to lawn with patio surround the property. Enclosed with mature trees at the end of the garden providing privacy. Useful storage area to the side of the property providing an undercover area to store garden furniture.