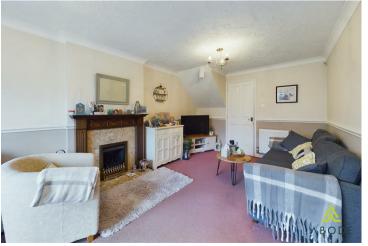

# **Living Room**

Feature gas fireplace with mantle and hearth, two central heating radiators, coving, patio doors leading out to the garden.