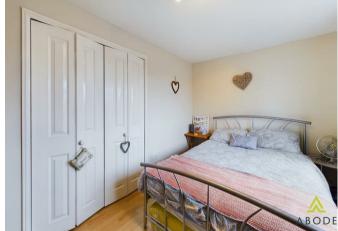

# **Bedroom**

Built in wardrobes, central heating radiator, UPVC double glazed windows to the rear elevation.

#### Bedroom

UPVC double glazed window to the rear elevation, central heating radiator.