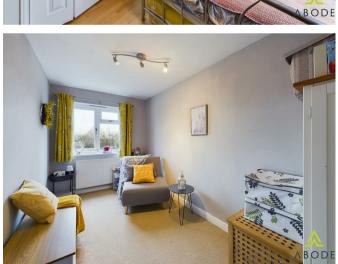

# **Bedroom**

Built in wardrobes, central heating radiator, UPVC double glazed windows to the rear elevation.

#### Bedroom

UPVC double glazed window to the rear elevation, central heating radiator.