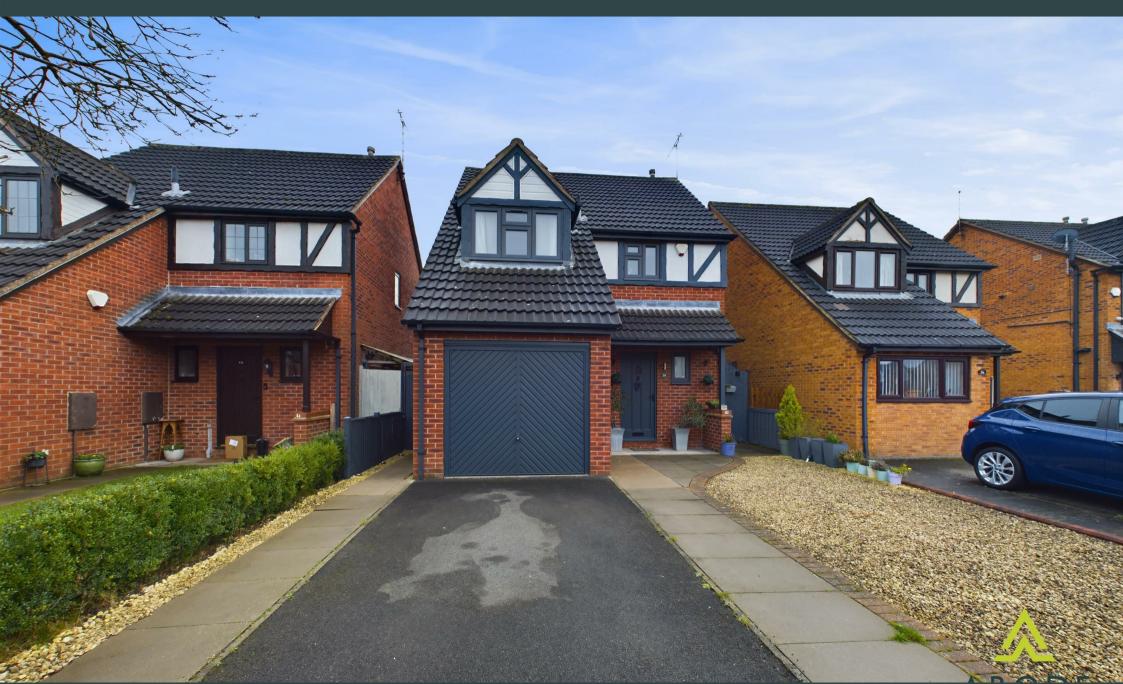

Eaton Close, Derby, DE65 5ED £279,950

ABO DA

This three double bedroom, family home is well presented throughout, with off road parking for several cars, an integral garage and enclosed rear garden. Boasting UPVC double glazing throughout, gas central heating and spacious living accommodation to the ground floor.

### Outside

To the front of the property there is off road parking for multiple cars, with the driveway providing access to the integral garage. Side access to the rear garden, mainly laid to lawn with patio surround the property. Enclosed with mature trees at the end of the garden providing privacy. Useful storage area to the side of the property providing an undercover area to store garden furniture.