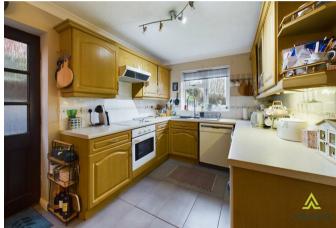

#### Kitchen Diner

Base and eye level units with complimentary worktops, one and a half bowl sink with draining board, built in electric cooker and hob with extractor fan above, space and plumbing for dishwasher, fridge freezer and washing machine. Tiled flooring and partially tiled walls, UPVC double glazed window to the rear elevation, door leading out into the rear garden, central heating radiator, coving, ample space for a dining table and chairs.