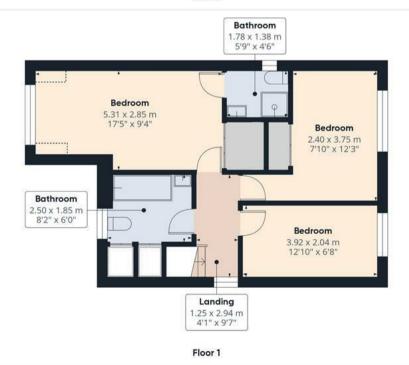

# Landing

Central heating radiator, UPVC double glazed window to the side elevation, loft access.

#### Master Bedroom

UPVC double glazed window to the front elevation, central heating radiator, walk in wardrobe.

## **Ensuite**

White suite comprising;-WC, wash hand basin and corner shower cubicle, spot lighting, towel radiator, tiled flooring and tiled walls, UPVC double glazed window to the side elevation.

# **Bedroom**

Built in wardrobes, central heating radiator, UPVC double glazed windows to the rear elevation.

#### Bedroom

UPVC double glazed window to the rear elevation, central heating radiator.

### Bathroom

White suite comprising;- P shaped bath with shower over and glass shower screen, WC and wash hand basin with cabinet below, towel radiator, two over stairs storage cupboards, spot lighting, tiled flooring and partially tiled walls.