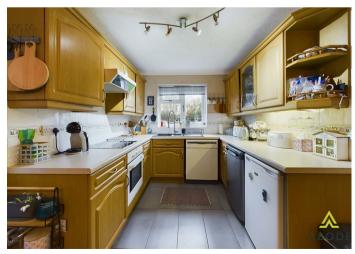

#### Kitchen Diner

Base and eye level units with complimentary worktops, one and a half bowl sink with draining board, built in electric cooker and hob with extractor fan above, space and plumbing for dishwasher, fridge freezer and washing machine. Tiled flooring and partially tiled walls, UPVC double glazed window to the rear elevation, door leading out into the rear garden, central heating radiator, coving, ample space for a dining table and chairs.