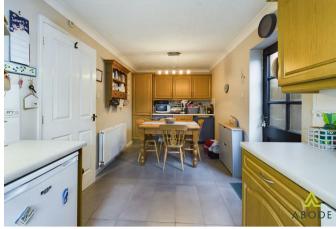

#### Kitchen Diner

Base and eye level units with complimentary worktops, one and a half bowl sink with draining board, built in electric cooker and hob with extractor fan above, space and plumbing for dishwasher, fridge freezer and washing machine. Tiled flooring and partially tiled walls, UPVC double glazed window to the rear elevation, door leading out into the rear garden, central heating radiator, coving, ample space for a dining table and chairs.