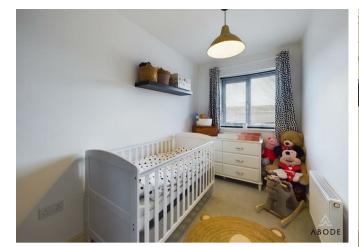

#### Bedroom

UPVC double glazed window to the rear elevation, central heating radiator.

### Bedroom

UPVC double glazed window to the rear elevation, central heating radiator.