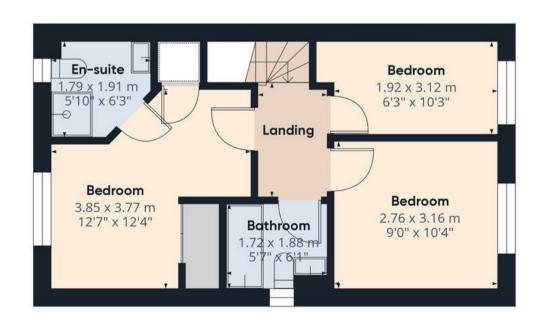

## Landing

Central heating radiator, loft access, smoke detector.

### Master Bedroom

UPVC portrait full length window to the front elevation, central heating radiator, built in wardrobes, over stairs storage cupboard.

#### **Ensuite**

White suite comprising;- shower cubicle, WC and wash hand basin, UPVC double glazed frosted glass window to the front elevation, towel radiator.

#### Bedroom

UPVC double glazed window to the rear elevation, central heating radiator.

### Bedroom

UPVC double glazed window to the rear elevation, central heating radiator.

## Bathroom

White suite comprising;- bath with shower over and glass shower screen, WC, wash hand basin, UPVC double glazed frosted glass window to the side elevation, towel radiator.

ABODE

Approximate total area<sup>®</sup>
80.37 m²
865.09 ft²

Floor 1

Floor 0

(1) Excluding balconies and terraces

While every attempt has been made to ensure accuracy, all measurements are approximate, not to scale. This floor plan is for illustrative purposes only.