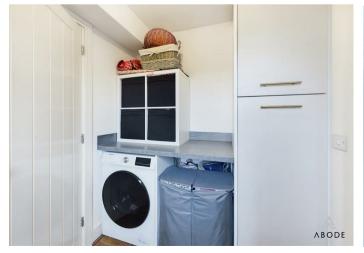

## **Utility Room**

Door leading out into the rear garden, central heating radiator, base and eye level units with complimentary worktops, space and plumbing for a washing machine and tumble dryer.