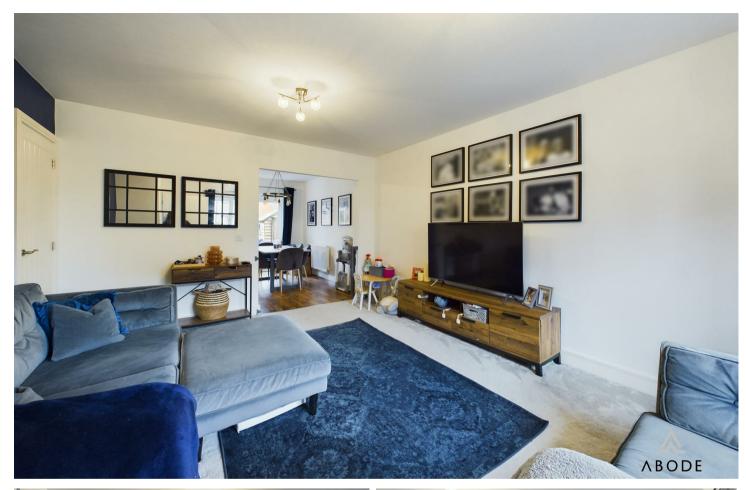

## Living Room

UPVC double glazed window to the front elevation, central heating radiator, under stairs storage cupboard, access to;-