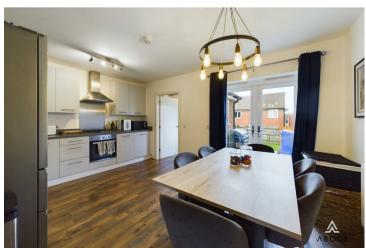

#### Kitchen Diner

Modern base and eye level units with complimentary worktops, built in cooker and gas hob with extractor hood above, built in dishwasher, space and plumbing for a free standing fridge freezer, one and a half bowl stainless steel sink with draining board, space for a dining table and chairs, UPVC double glazed patio doors leading out into the garden, central heating radiator.