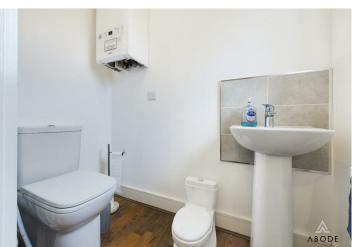

#### WC

WC and wash hand basin with tiled splash back, room housing the Combi boiler, UPVC double glazed window to the side elevation, central heating radiator.