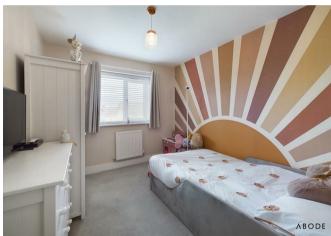

#### Bedroom

UPVC double glazed window to the rear elevation, central heating radiator.

### Bedroom

UPVC double glazed window to the rear elevation, central heating radiator.