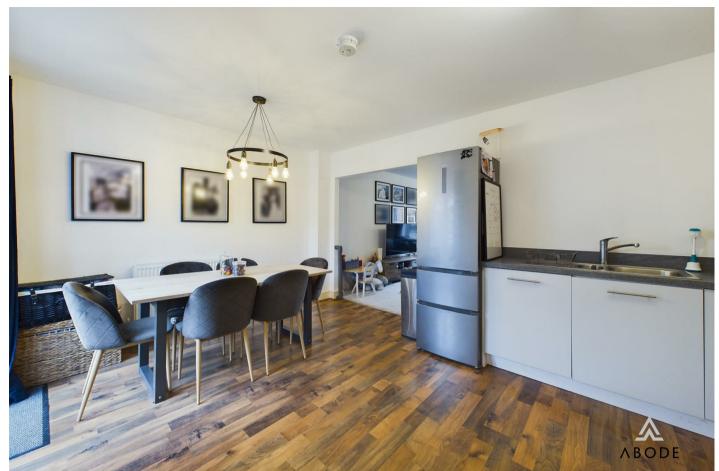

#### Kitchen Diner

Modern base and eye level units with complimentary worktops, built in cooker and gas hob with extractor hood above, built in dishwasher, space and plumbing for a free standing fridge freezer, one and a half bowl stainless steel sink with draining board, space for a dining table and chairs, UPVC double glazed patio doors leading out into the garden, central heating radiator.