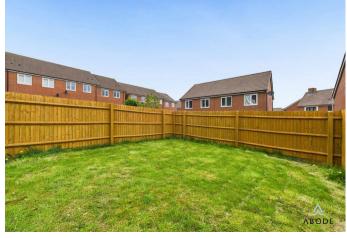

## Outside

The rear garden is enclosed and is mainly laid to lawn and is approached by steps from the patio which surrounds the property. To the front there is a driveway providing off road parking for multiple cars and lawned area