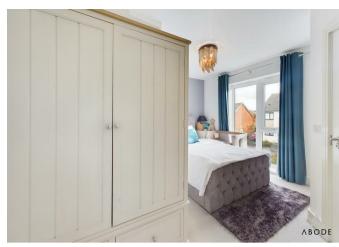

### Master Bedroom

UPVC portrait full length window to the front elevation, central heating radiator, built in wardrobes, over stairs storage cupboard.