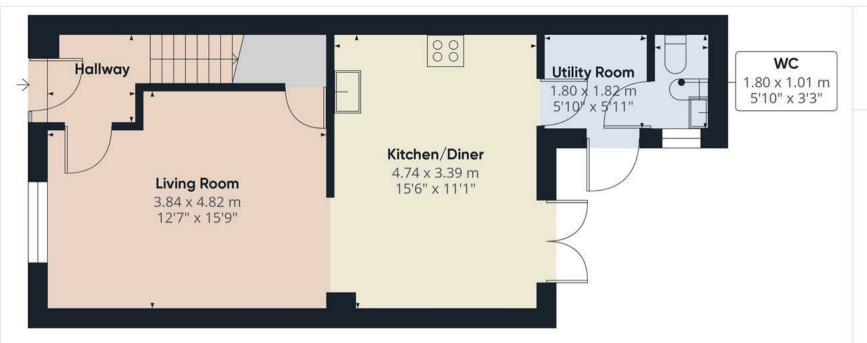

#### **Entrance Hallway**

Composite door leading in from the driveway, smoke detector and stairs leading to the first floor.

## Living Room

UPVC double glazed window to the front elevation, central heating radiator, under stairs storage cupboard, access to;-

#### Kitchen Diner

Modern base and eye level units with complimentary worktops, built in cooker and gas hob with extractor hood above, built in dishwasher, space and plumbing for a free standing fridge freezer, one and a half bowl stainless steel sink with draining board, space for a dining table and chairs, UPVC double glazed patio doors leading out into the garden, central heating radiator.

## **Utility Room**

Door leading out into the rear garden, central heating radiator, base and eye level units with complimentary worktops, space and plumbing for a washing machine and tumble dryer.

#### WC

WC and wash hand basin with tiled splash back, room housing the Combi boiler, UPVC double glazed window to the side elevation, central heating radiator.

ABODE

Approximate total area<sup>®</sup>
80.37 m²
865.09 ft²

Floor 1

Floor 0

(1) Excluding balconies and terraces

While every attempt has been made to ensure accuracy, all measurements are approximate, not to scale. This floor plan is for illustrative purposes only.

Calculations are based on RICS IPMS 3C standard.

GIRAFFE360