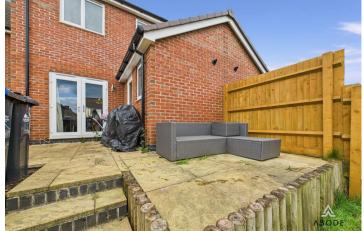

## Outside

The rear garden is enclosed and is mainly laid to lawn and is approached by steps from the patio which surrounds the property. To the front there is a driveway providing off road parking for multiple cars and lawned area