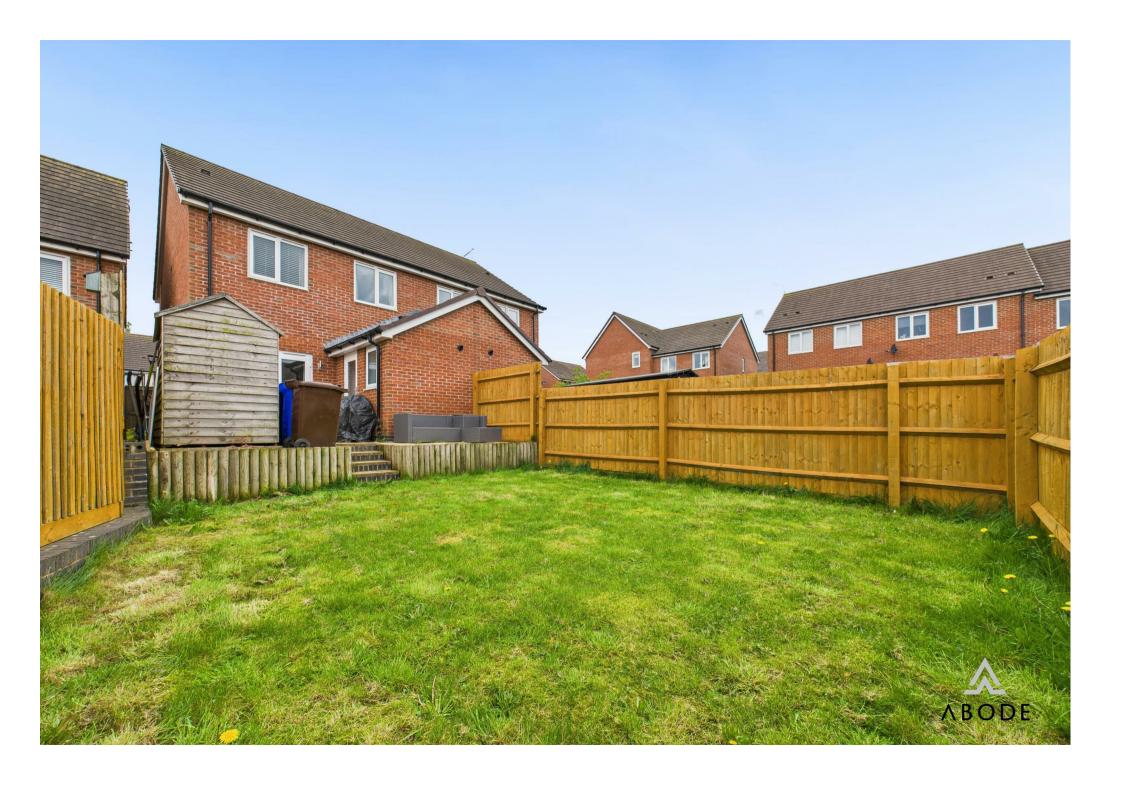

## Outside

The rear garden is enclosed and is mainly laid to lawn and is approached by steps from the patio which surrounds the property. To the front there is a driveway providing off road parking for multiple cars and lawned area