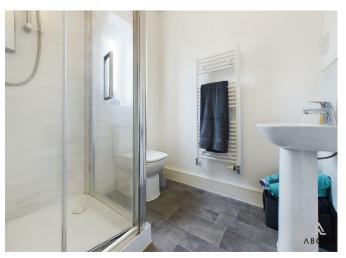

## Bathroom

White suite comprising;- bath with shower over and glass shower screen, WC, wash hand basin, UPVC double glazed frosted glass window to the side elevation, towel radiator.