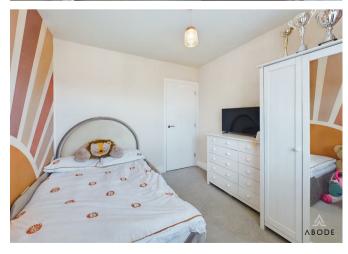

#### Bedroom

UPVC double glazed window to the rear elevation, central heating radiator.

### Bedroom

UPVC double glazed window to the rear elevation, central heating radiator.