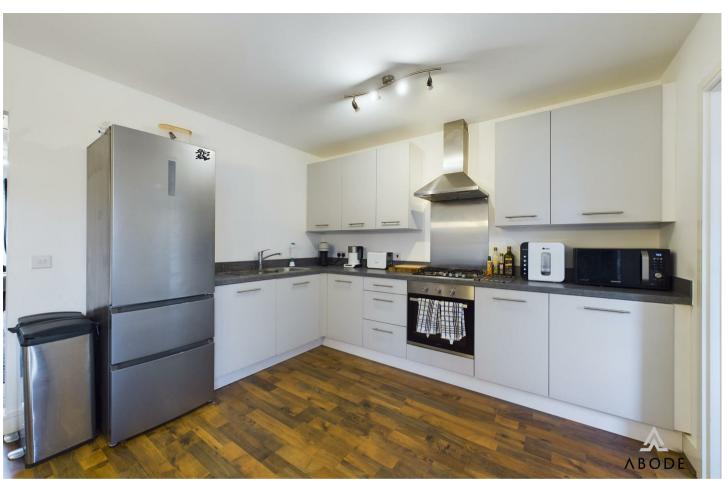

#### Kitchen Diner

Modern base and eye level units with complimentary worktops, built in cooker and gas hob with extractor hood above, built in dishwasher, space and plumbing for a free standing fridge freezer, one and a half bowl stainless steel sink with draining board, space for a dining table and chairs, UPVC double glazed patio doors leading out into the garden, central heating radiator.