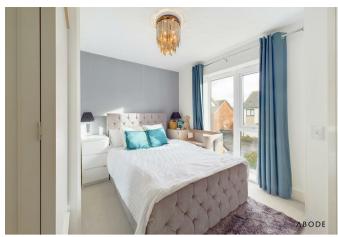

### Master Bedroom

UPVC portrait full length window to the front elevation, central heating radiator, built in wardrobes, over stairs storage cupboard.

#### **Ensuite**

White suite comprising;- shower cubicle, WC and wash hand basin, UPVC double glazed frosted glass window to the front elevation, towel radiator.

#### Bedroom

UPVC double glazed window to the rear elevation, central heating radiator.

### Bedroom

UPVC double glazed window to the rear elevation, central heating radiator.