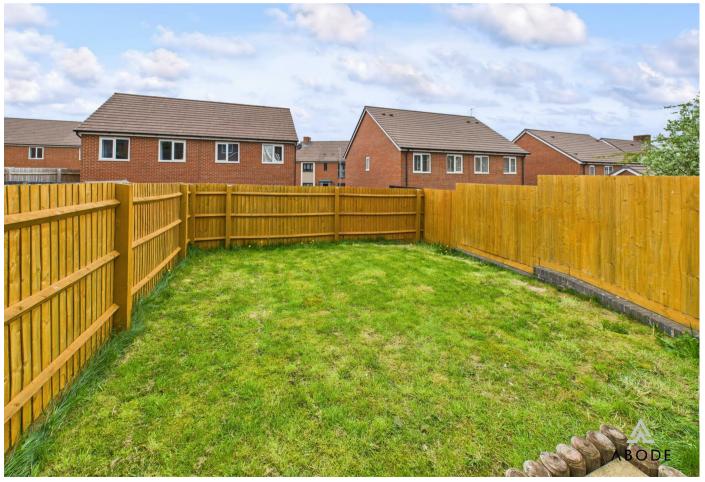

## Outside

The rear garden is enclosed and is mainly laid to lawn and is approached by steps from the patio which surrounds the property. To the front there is a driveway providing off road parking for multiple cars and lawned area