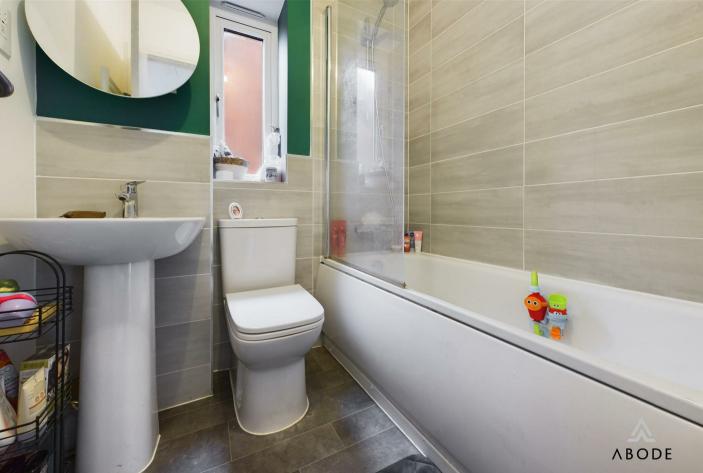

## Bathroom

White suite comprising;- bath with shower over and glass shower screen, WC, wash hand basin, UPVC double glazed frosted glass window to the side elevation, towel radiator.