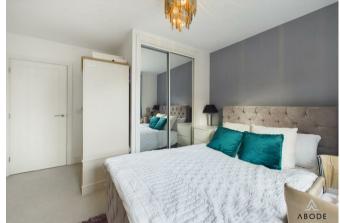

### Master Bedroom

UPVC portrait full length window to the front elevation, central heating radiator, built in wardrobes, over stairs storage cupboard.

#### **Ensuite**

White suite comprising;- shower cubicle, WC and wash hand basin, UPVC double glazed frosted glass window to the front elevation, towel radiator.