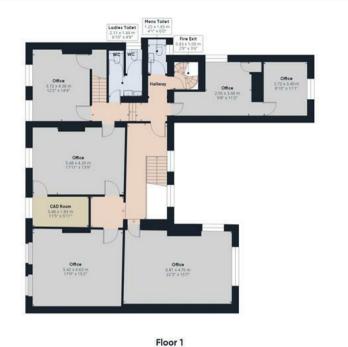

## **Details**

The building features multiple private rooms ideal for offices, meeting spaces, or collaborative areas. Two fully equipped kitchens are conveniently positioned to serve different floors, and multiple toilets ensure comfort and functionality for both staff and clients.

## Approximate total area<sup>(1)</sup>

432.26 m<sup>2</sup> 4652.84 ft<sup>2</sup>

## Reduced headroom

16.62 m<sup>2</sup> 178.88 ft<sup>2</sup>

(1) Excluding balconies and terraces

Reduced headroom

----- Below 1.5 m/5 ft

While every attempt has been made to ensure accuracy, all measurements are approximate, not to scale. This floor plan is for illustrative purposes only.

Calculations are based on RICS IPMS 3C standard.

GIRAFFE360

| Energy Efficiend                      | y Ra      | ting   |    |              |  |         |   |           |
|---------------------------------------|-----------|--------|----|--------------|--|---------|---|-----------|
|                                       |           |        |    |              |  | Current | F | Potential |
| Very energy efficient - low (92 plus) | er runnii | ng cos | ts |              |  |         |   |           |
| (81-91) B                             |           |        |    |              |  |         |   |           |
| (69-80)                               |           |        |    |              |  |         |   |           |
| (55-68)                               | D         |        |    |              |  |         |   |           |
| (39-54)                               |           | E      |    |              |  |         |   |           |
| (21-38)                               |           |        | F  |              |  |         |   |           |
| (1-20)                                |           |        |    | G            |  |         |   |           |
| Not energy efficient - high           | er runnir | ng cos | ts |              |  |         |   |           |
| England & Wales                       |           |        |    | EU Directive |  |         |   |           |