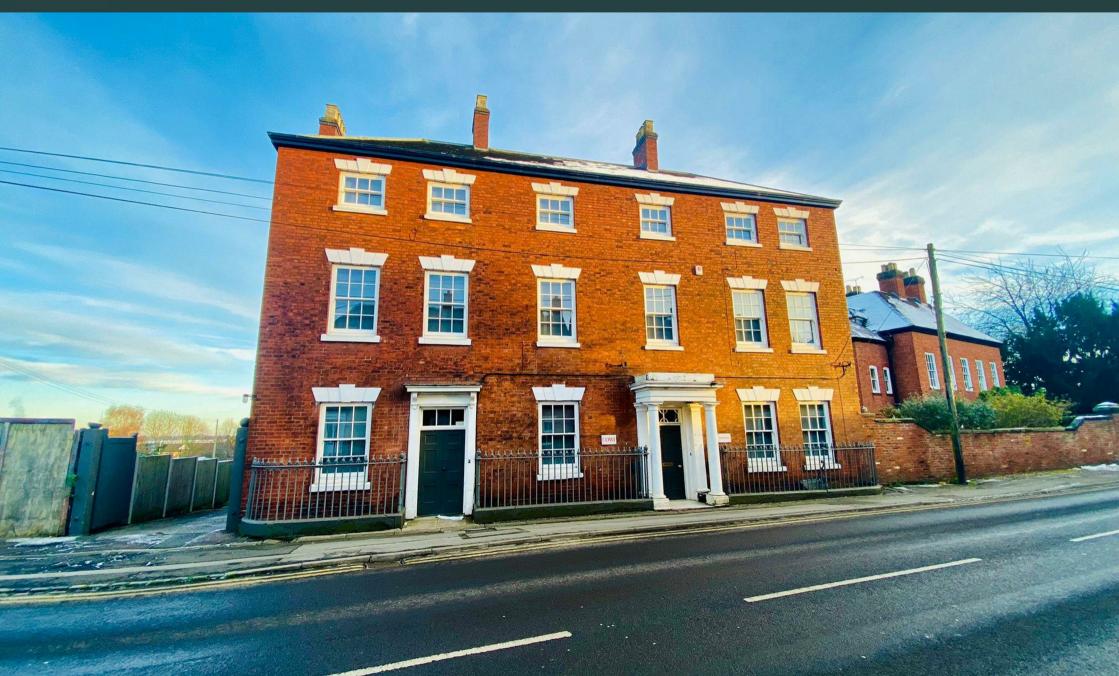

Church Street, Uttoxeter, Staffordshire, STI4 8AA £795,000

https://www.abodemidlands.co.uk

For Sale: Prime Town Centre Commercial
Office Unit – Generating £30,000 Per
Annum

An exceptional investment opportunity, this impressive commercial office unit spans approximately 4,600 square feet across three floors. Currently generating £30,000 per annum, this property offers a lucrative income stream alongside abundant space and flexibility for a variety of business uses.

## **Details**

The building features multiple private rooms ideal for offices, meeting spaces, or collaborative areas. Two fully equipped kitchens are conveniently positioned to serve different floors, and multiple toilets ensure comfort and functionality for both staff and clients.

Modern amenities include an electric heating system for year-round comfort and double-glazed windows to enhance energy efficiency and reduce external noise, creating a quiet and productive working environment.

Externally, the property offers off-road parking with ample space for employees and visitors—a soughtafter feature in the heart of town.

Located in a prime town centre position, this office provides easy access to local amenities and excellent connectivity to major transport routes, including the A50, A38, and M6, ensuring convenience for commuters and clients alike.