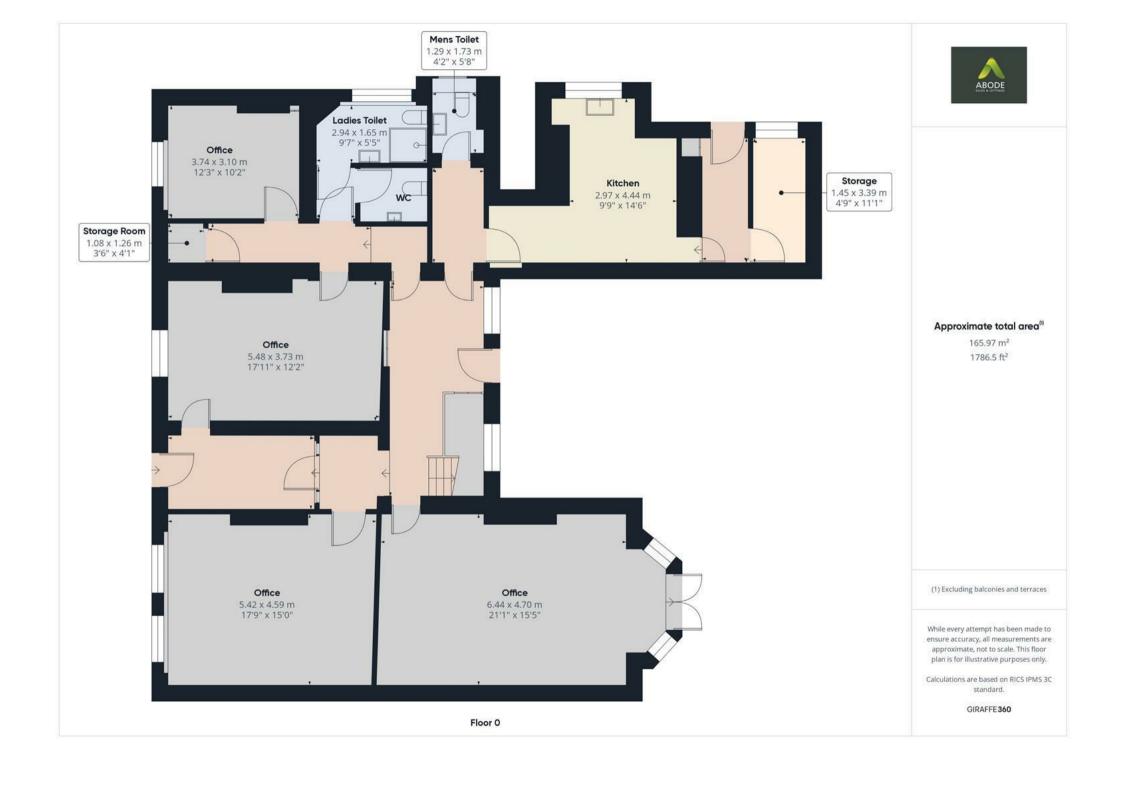

## **Details**

The building features multiple private rooms ideal for offices, meeting spaces, or collaborative areas. Two fully equipped kitchens are conveniently positioned to serve different floors, and multiple toilets ensure comfort and functionality for both staff and clients.

Modern amenities include an electric heating system for year-round comfort and double-glazed windows to enhance energy efficiency and reduce external noise, creating a quiet and productive working environment.

## Approximate total area<sup>(1)</sup>

432.26 m<sup>2</sup> 4652.84 ft<sup>2</sup>

## Reduced headroom

16.62 m<sup>2</sup> 178.88 ft<sup>2</sup>

(1) Excluding balconies and terraces

Reduced headroom

----- Below 1.5 m/5 ft

While every attempt has been made to ensure accuracy, all measurements are approximate, not to scale. This floor plan is for illustrative purposes only.

Calculations are based on RICS IPMS 3C standard.

GIRAFFE360

| Energy Efficiend                      | y Ra      | ting   |    |              |  |         |   |           |
|---------------------------------------|-----------|--------|----|--------------|--|---------|---|-----------|
|                                       |           |        |    |              |  | Current | F | Potential |
| Very energy efficient - low (92 plus) | er runnii | ng cos | ts |              |  |         |   |           |
| (81-91) B                             |           |        |    |              |  |         |   |           |
| (69-80)                               |           |        |    |              |  |         |   |           |
| (55-68)                               | D         |        |    |              |  |         |   |           |
| (39-54)                               |           | E      |    |              |  |         |   |           |
| (21-38)                               |           |        | F  |              |  |         |   |           |
| (1-20)                                |           |        |    | G            |  |         |   |           |
| Not energy efficient - high           | er runnir | ng cos | ts |              |  |         |   |           |
| England & Wales                       |           |        |    | EU Directive |  |         |   |           |