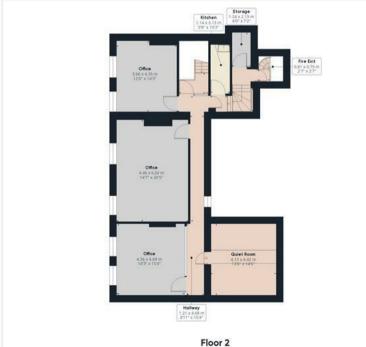

## **Details**

The building features multiple private rooms ideal for offices, meeting spaces, or collaborative areas. Two fully equipped kitchens are conveniently positioned to serve different floors, and multiple toilets ensure comfort and functionality for both staff and clients.

Modern amenities include an electric heating system for year-round comfort and double-glazed windows to enhance energy efficiency and reduce external noise, creating a quiet and productive working environment.

## Approximate total area<sup>(1)</sup>

432.26 m<sup>2</sup> 4652.84 ft<sup>2</sup>

## Reduced headroom

16.62 m<sup>2</sup> 178.88 ft<sup>2</sup>

(1) Excluding balconies and terraces

Reduced headroom

----- Below 1.5 m/5 ft

While every attempt has been made to ensure accuracy, all measurements are approximate, not to scale. This floor plan is for illustrative purposes only.

Calculations are based on RICS IPMS 3C standard.

GIRAFFE360

| Energy Efficiend                      | y Ra      | ting   |    |              |  |         |   |           |
|---------------------------------------|-----------|--------|----|--------------|--|---------|---|-----------|
|                                       |           |        |    |              |  | Current | F | Potential |
| Very energy efficient - low (92 plus) | er runnii | ng cos | ts |              |  |         |   |           |
| (81-91) B                             |           |        |    |              |  |         |   |           |
| (69-80)                               |           |        |    |              |  |         |   |           |
| (55-68)                               | D         |        |    |              |  |         |   |           |
| (39-54)                               |           | E      |    |              |  |         |   |           |
| (21-38)                               |           |        | F  |              |  |         |   |           |
| (1-20)                                |           |        |    | G            |  |         |   |           |
| Not energy efficient - high           | er runnir | ng cos | ts |              |  |         |   |           |
| England & Wales                       |           |        |    | EU Directive |  |         |   |           |