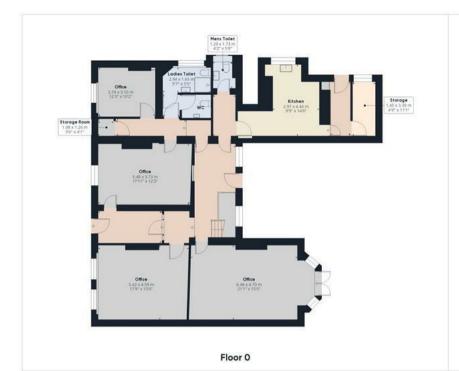

## **Details**

The building features multiple private rooms ideal for offices, meeting spaces, or collaborative areas. Two fully equipped kitchens are conveniently positioned to serve different floors, and multiple toilets ensure comfort and functionality for both staff and clients.

## Approximate total area<sup>(1)</sup>

432.26 m<sup>2</sup> 4652.84 ft<sup>2</sup>

## Reduced headroom

16.62 m<sup>2</sup> 178.88 ft<sup>2</sup>

(1) Excluding balconies and terraces

Reduced headroom

----- Below 1.5 m/5 ft

While every attempt has been made to ensure accuracy, all measurements are approximate, not to scale. This floor plan is for illustrative purposes only.

Calculations are based on RICS IPMS 3C standard.

GIRAFFE360

| Energy Efficiend                      | y Ra      | ting   |    |              |  |         |   |           |
|---------------------------------------|-----------|--------|----|--------------|--|---------|---|-----------|
|                                       |           |        |    |              |  | Current | F | Potential |
| Very energy efficient - low (92 plus) | er runnii | ng cos | ts |              |  |         |   |           |
| (81-91) B                             |           |        |    |              |  |         |   |           |
| (69-80)                               |           |        |    |              |  |         |   |           |
| (55-68)                               | D         |        |    |              |  |         |   |           |
| (39-54)                               |           | E      |    |              |  |         |   |           |
| (21-38)                               |           |        | F  |              |  |         |   |           |
| (1-20)                                |           |        |    | G            |  |         |   |           |
| Not energy efficient - high           | er runnir | ng cos | ts |              |  |         |   |           |
| England & Wales                       |           |        |    | EU Directive |  |         |   |           |