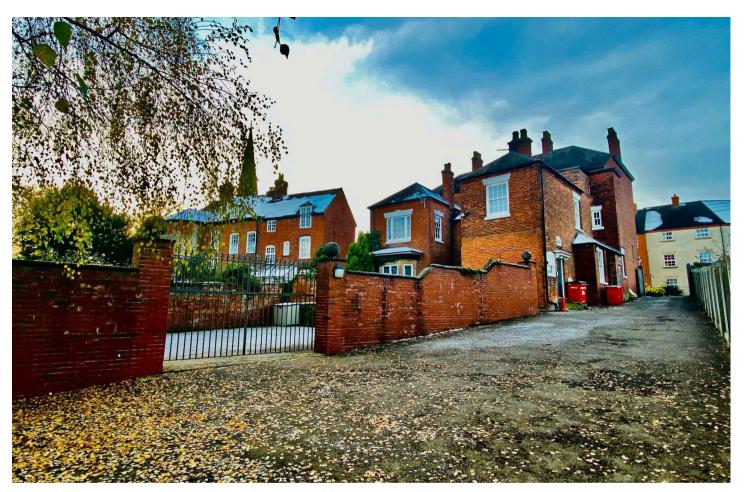

Church Street, Uttoxeter, Staffordshire, STI4 8AA £795,000

https://www.abodemidlands.co.uk

For Sale: Prime Town Centre Commercial
Office Unit – Generating £30,000 Per
Annum

An exceptional investment opportunity, this impressive commercial office unit spans approximately 4,600 square feet across three floors. Currently generating £30,000 per annum, this property offers a lucrative income stream alongside abundant space and flexibility for a variety of business uses.

Externally, the property offers off-road parking with ample space for employees and visitors—a soughtafter feature in the heart of town.

Located in a prime town centre position, this office provides easy access to local amenities and excellent connectivity to major transport routes, including the A50, A38, and M6, ensuring convenience for commuters and clients alike.