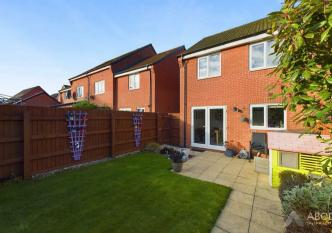

## Outside

The property's front elevation features a driveway offering convenient off-road parking, complemented by a pathway that leads to the front entrance door. At the rear, the property boasts a private, enclosed garden, thoughtfully designed for both relaxation and entertaining. A spacious patio area provides the perfect setting for outdoor seating and dining, while the neatly maintained lawn offers a versatile space for recreation or gardening. The garden is fully enclosed.