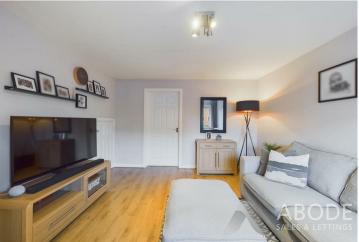

To the right, a door opens into the living room, which benefits from a double-glazed window to the front elevation, a central heating radiator, and a useful under-stair storage cupboard. A further door leads from the living room into the kitchen diner. This contemporary space features a range of modern matching wall and base units, incorporating an electric oven, electric hob with extractor hood over, and a one-and-a-half bowl stainless steel sink with a mixer tap and drainer. There is space for a washing machine, tumble dryer, and fridge freezer. A double-glazed window to the rear elevation and a double-glazed door open onto the patio, allowing for natural light and easy access to the garden. A central heating radiator completes this functional yet stylish area.