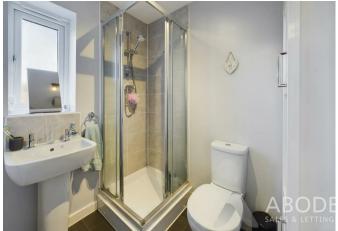

elevation. A door leads to the en-suite shower room, which is fitted with a three-piece suite comprising a wash hand basin with individual hot and cold taps, a shower cubicle with a gravity shower, a low-level WC, and a central heating radiator. A double-glazed window to the front elevation completes the en-suite.