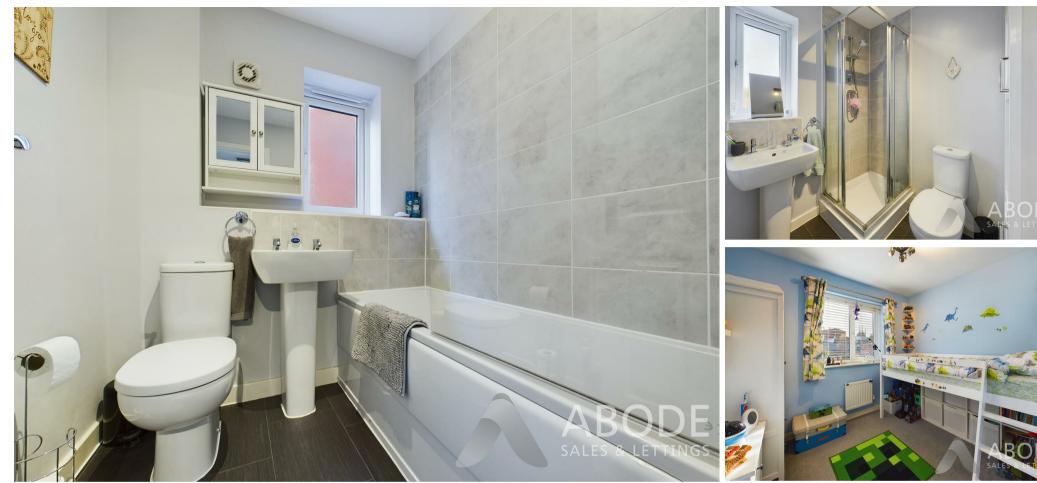

elevation. A door leads to the en-suite shower room, which is fitted with a three-piece suite comprising a wash hand basin with individual hot and cold taps, a shower cubicle with a gravity shower, a low-level WC, and a central heating radiator. A double-glazed window to the front elevation completes the en-suite.

The family bathroom includes a three-piece suite with a wash hand basin with individual hot and cold taps, a lowlevel WC, and a bath with a mixer tap and handheld shower attachment. There is also a central heating

radiator and a double-glazed window to the side elevation.

Bedrooms two and three are both positioned to the rear of the property, each offering a central heating radiator and a double-glazed window overlooking the garden. Together, the first-floor rooms provide well-proportioned and versatile living spaces suitable for a range of needs.