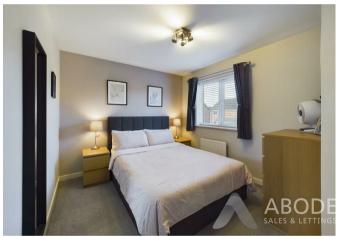

The first-floor accommodation is accessed via stairs from the entrance hallway, leading to a landing with a loft hatch, an airing cupboard, and doors to all bedrooms and the family bathroom. The master bedroom, positioned to the front, features a central heating radiator, a built-in storage cupboard, and a double-glazed window overlooking the front

radiator and a double-glazed window to the side elevation.

Bedrooms two and three are both positioned to the rear of the property, each offering a central heating radiator and a double-glazed window overlooking the garden. Together, the first-floor rooms provide well-proportioned and versatile living spaces suitable for a range of needs.