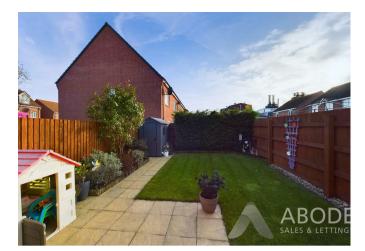

## Outside

The property's front elevation features a driveway offering convenient off-road parking, complemented by a pathway that leads to the front entrance door. At the rear, the property boasts a private, enclosed garden, thoughtfully designed for both relaxation and entertaining. A spacious patio area provides the perfect setting for outdoor seating and dining, while the neatly maintained lawn offers a versatile space for recreation or gardening. The garden is fully enclosed.