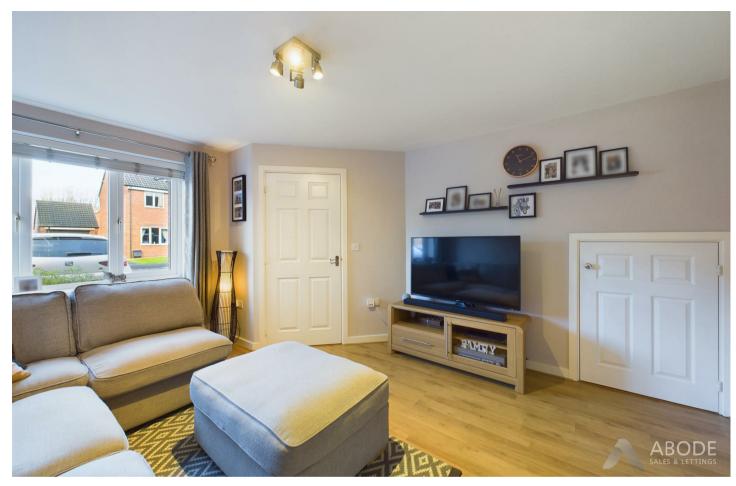

To the right, a door opens into the living room, which benefits from a double-glazed window to the front elevation, a central heating radiator, and a useful under-stair storage cupboard. A further door leads from the living room into the kitchen diner. This contemporary space features a range of modern matching wall and base units, incorporating an electric oven, electric hob with extractor hood over, and a one-and-a-half bowl stainless steel sink with a mixer tap and drainer. There is space for a washing machine, tumble dryer, and fridge freezer. A double-glazed window to the rear elevation and a double-glazed door open onto the patio, allowing for natural light and easy access to the garden. A central heating radiator completes this functional yet stylish area.