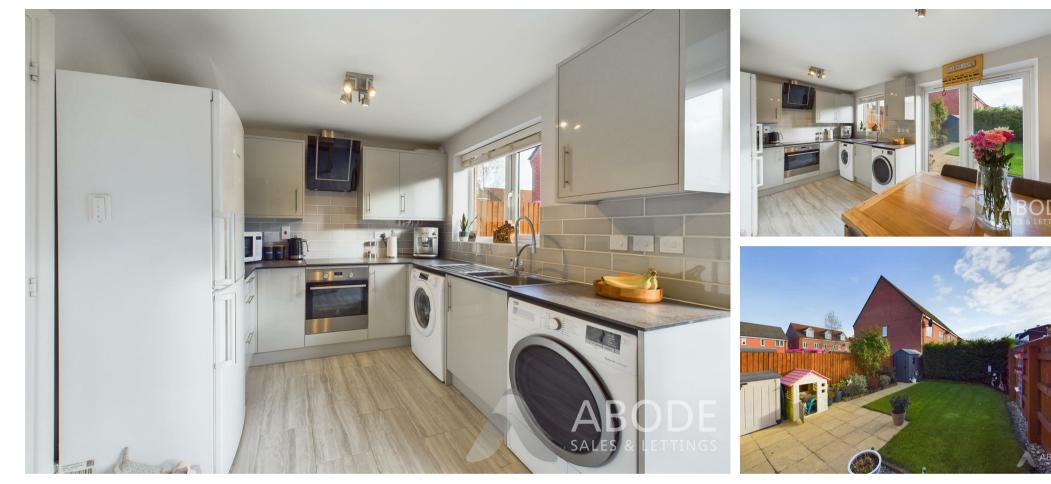

To the right, a door opens into the living room, which benefits from a double-glazed window to the front elevation, a central heating radiator, and a useful under-stair storage cupboard. A further door leads from the living room into the kitchen diner. This contemporary space features a range of modern matching wall and base units, incorporating an electric oven, electric hob with extractor hood over, and a one-and-a-half bowl stainless steel sink with a mixer tap and drainer. There is space for a washing machine, tumble dryer, and fridge freezer. A double-glazed window to the rear elevation and a double-glazed door open onto the patio, allowing for natural light and easy access to the garden. A central heating radiator completes this functional yet stylish area.

## Outside

The property's front elevation features a driveway offering convenient off-road parking, complemented by a pathway that leads to the front entrance door. At the rear, the property boasts a private, enclosed garden, thoughtfully designed for both relaxation and entertaining. A spacious patio area provides the perfect setting for outdoor seating and dining, while the neatly maintained lawn offers a versatile space for recreation or gardening. The garden is fully enclosed.