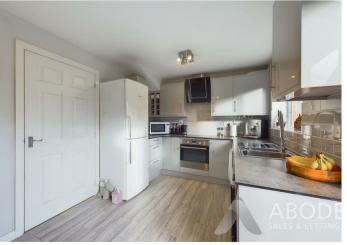

To the right, a door opens into the living room, which benefits from a double-glazed window to the front elevation, a central heating radiator, and a useful under-stair storage cupboard. A further door leads from the living room into the kitchen diner. This contemporary space features a range of modern matching wall and base units, incorporating an electric oven, electric hob with extractor hood over, and a one-and-a-half bowl stainless steel sink with a mixer tap and drainer. There is space for a washing machine, tumble dryer, and fridge freezer. A double-glazed window to the rear elevation and a double-glazed door open onto the patio, allowing for natural light and easy access to the garden. A central heating radiator completes this functional yet stylish area.