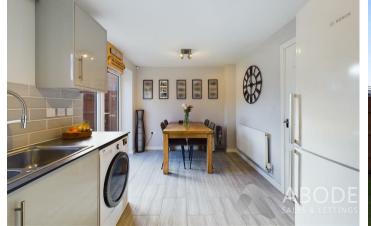

To the right, a door opens into the living room, which benefits from a double-glazed window to the front elevation, a central heating radiator, and a useful under-stair storage cupboard. A further door leads from the living room into the kitchen diner. This contemporary space features a range of modern matching wall and base units, incorporating an electric oven, electric hob with extractor hood over, and a one-and-a-half bowl stainless steel sink with a mixer tap and drainer. There is space for a washing machine, tumble dryer, and fridge freezer. A double-glazed window to the rear elevation and a double-glazed door open onto the patio, allowing for natural light and easy access to the garden. A central heating radiator completes this functional yet stylish area.