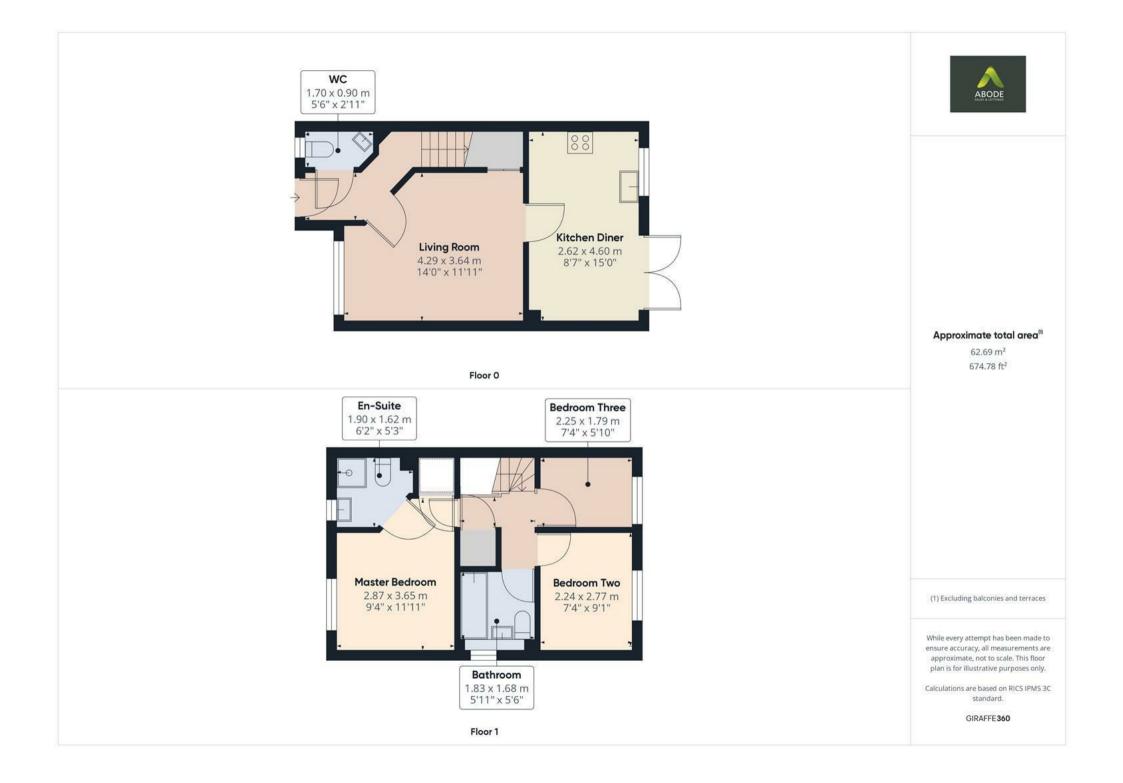

## Accommodation

The ground floor accommodation is entered through a composite front door, leading into a welcoming entrance hallway. The hallway features a central heating radiator, stairs rising to the first floor, and doors providing access to the principal rooms. To the left is a WC cloakroom, fitted with a low-level WC, a wash hand basin with a mixer tap and tiled splash backs, a central heating radiator, and a double-glazed window to the front elevation.

To the right, a door opens into the living room, which benefits from a double-glazed window to the front elevation, a central heating radiator, and a useful under-stair storage cupboard. A further door leads from the living room into the kitchen diner. This contemporary space features a range of modern matching wall and base units, incorporating an electric oven, electric hob with extractor hood over, and a one-and-a-half bowl stainless steel sink with a mixer tap and drainer. There is space for a washing machine, tumble dryer, and fridge freezer. A double-glazed window to the rear elevation and a double-glazed door open onto the patio, allowing for natural light and easy access to the garden. A central heating radiator completes this functional yet stylish area.

The first-floor accommodation is accessed via stairs from the entrance hallway, leading to a landing with a loft hatch, an airing cupboard, and doors to all bedrooms and the family bathroom. The master bedroom, positioned to the front, features a central heating radiator, a built-in storage cupboard, and a double-glazed window overlooking the front

elevation. A door leads to the en-suite shower room, which is fitted with a three-piece suite comprising a wash hand basin with individual hot and cold taps, a shower cubicle with a gravity shower, a low-level WC, and a central heating radiator. A double-glazed window to the front elevation completes the en-suite.

The family bathroom includes a three-piece suite with a wash hand basin with individual hot and cold taps, a lowlevel WC, and a bath with a mixer tap and handheld shower attachment. There is also a central heating

radiator and a double-glazed window to the side elevation.

Bedrooms two and three are both positioned to the rear of the property, each offering a central heating radiator and a double-glazed window overlooking the garden. Together, the first-floor rooms provide well-proportioned and versatile living spaces suitable for a range of needs.