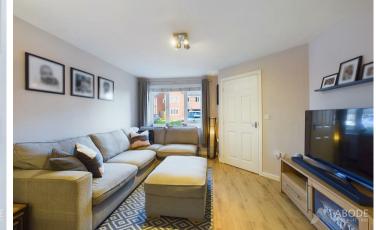

To the right, a door opens into the living room, which benefits from a double-glazed window to the front elevation, a central heating radiator, and a useful under-stair storage cupboard. A further door leads from the living room into the kitchen diner. This contemporary space features a range of modern matching wall and base units, incorporating an electric oven, electric hob with extractor hood over, and a one-and-a-half bowl stainless steel sink with a mixer tap and drainer. There is space for a washing machine, tumble dryer, and fridge freezer. A double-glazed window to the rear elevation and a double-glazed door open onto the patio, allowing for natural light and easy access to the garden. A central heating radiator completes this functional yet stylish area.