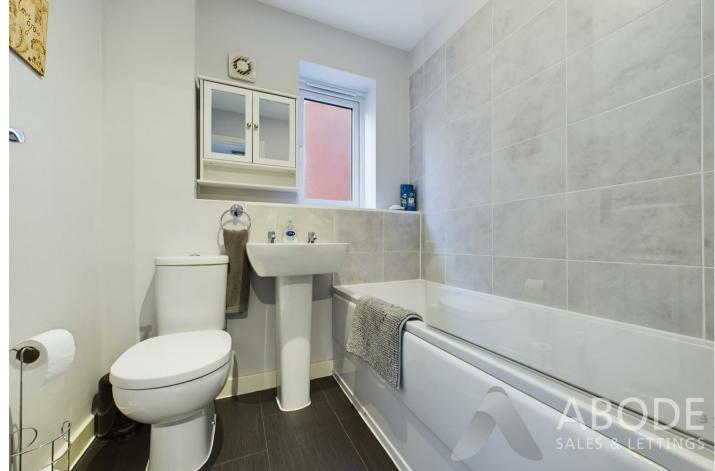

The family bathroom includes a three-piece suite with a wash hand basin with individual hot and cold taps, a lowlevel WC, and a bath with a mixer tap and handheld shower attachment. There is also a central heating

radiator and a double-glazed window to the side elevation.

Bedrooms two and three are both positioned to the rear of the property, each offering a central heating radiator and a double-glazed window overlooking the garden. Together, the first-floor rooms provide well-proportioned and versatile living spaces suitable for a range of needs.