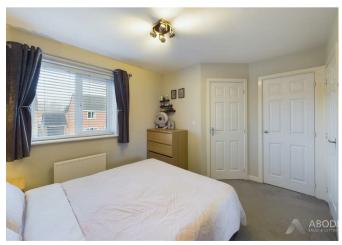

The first-floor accommodation is accessed via stairs from the entrance hallway, leading to a landing with a loft hatch, an airing cupboard, and doors to all bedrooms and the family bathroom. The master bedroom, positioned to the front, features a central heating radiator, a built-in storage cupboard, and a double-glazed window overlooking the front

radiator and a double-glazed window to the side elevation.

Bedrooms two and three are both positioned to the rear of the property, each offering a central heating radiator and a double-glazed window overlooking the garden. Together, the first-floor rooms provide well-proportioned and versatile living spaces suitable for a range of needs.