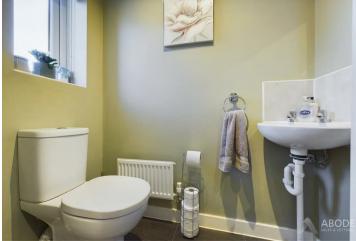

## Accommodation

The ground floor accommodation is entered through a composite front door, leading into a welcoming entrance hallway. The hallway features a central heating radiator, stairs rising to the first floor, and doors providing access to the principal rooms. To the left is a WC cloakroom, fitted with a low-level WC, a wash hand basin with a mixer tap and tiled splash backs, a central heating radiator, and a double-glazed window to the front elevation.