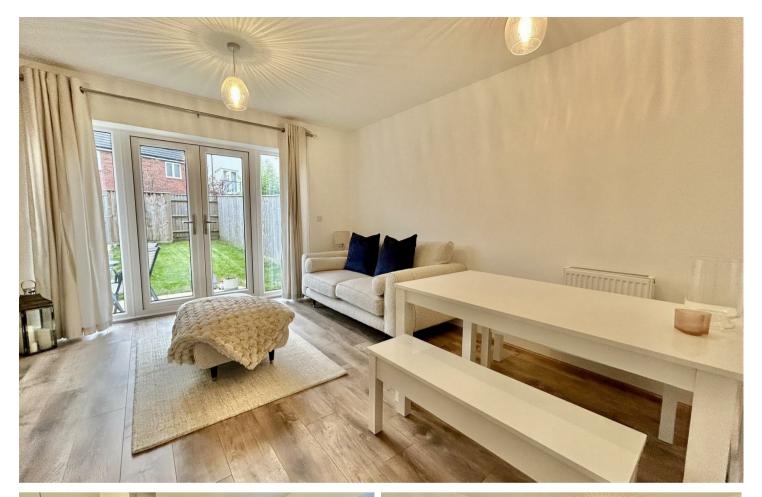

## Entrance Hallway

Cloakroom

Kitchen 9.9 x 6.1

Lounge Diner 13.4 x 13.5

Landing

Bedroom One 13.6 x 8.5

Bedroom Two 13.6 x 8.

Family Bathroom