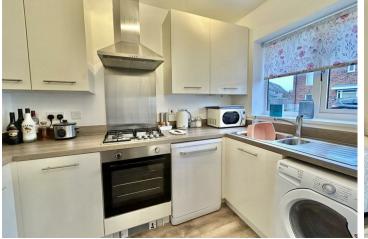

## Entrance Hallway

Cloakroom

Kitchen 9.9 x 6.1

Lounge Diner 13.4 x 13.5

Landing

Bedroom One 13.6 x 8.5

Bedroom Two 13.6 x 8.

Family Bathroom