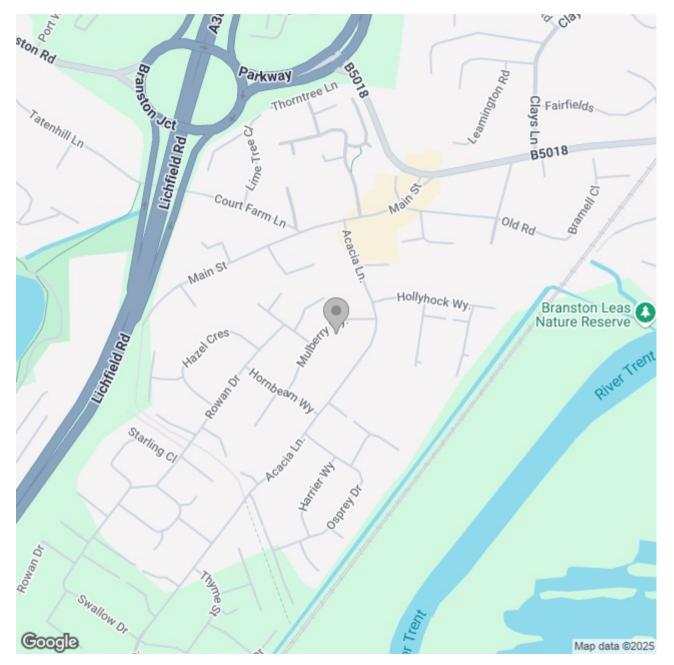

Outside the property has double offroad parking, and an enclosed rear garden provides a private outdoor space.

Situated in the sought-after St. Modwen Homes development in Branston which is convenient located to modern amenities and A38 link roads.