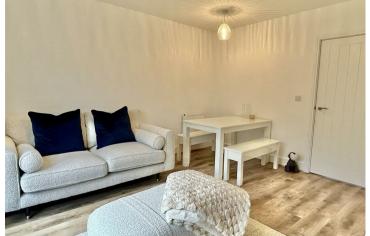

## Entrance Hallway

Cloakroom

Kitchen 9.9 x 6.1

Lounge Diner 13.4 x 13.5

Landing

Bedroom One 13.6 x 8.5

Bedroom Two 13.6 x 8.

Family Bathroom