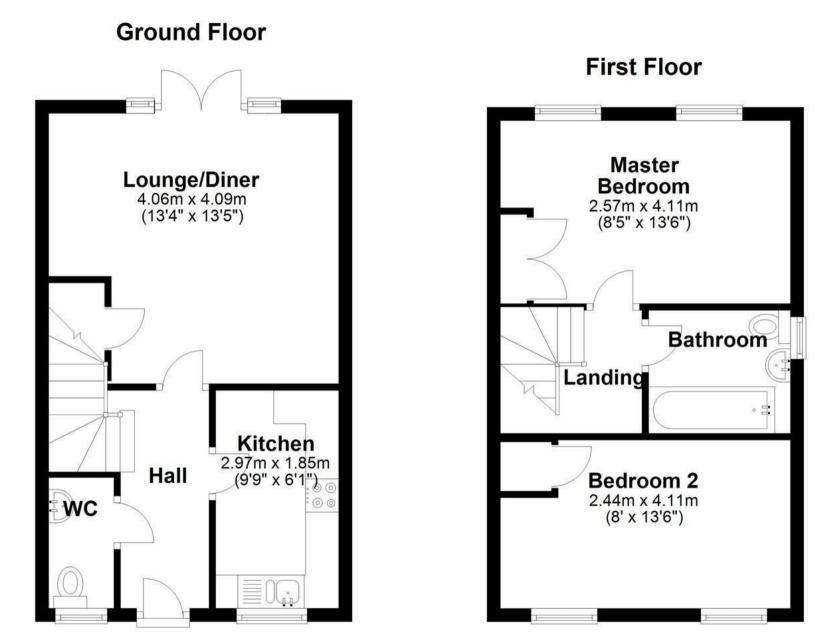

## Entrance Hallway

Cloakroom

Kitchen 9.9 x 6.1

Lounge Diner 13.4 x 13.5

Landing

Bedroom One 13.6 x 8.5

Bedroom Two 13.6 x 8.

Family Bathroom

Please use as a guide to layout only. They are not intended to be to scale. Property of Abode Anderson-Dixon. Burton-Uttoxetter-Ashbourne Plan produced using PlanUp.