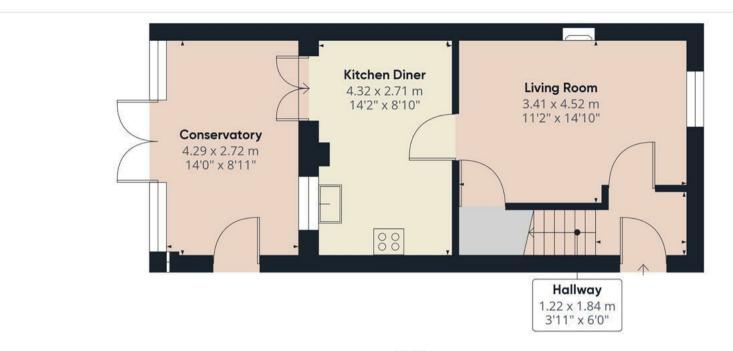

## 71.6 m²

71.6 m<sup>2</sup> 770.69 ft<sup>2</sup>

Approximate total area<sup>(1)</sup>

Floor O

(1) Excluding balconies and terraces

While every attempt has been made to ensure accuracy, all measurements are approximate, not to scale. This floor plan is for illustrative purposes only.

Calculations are based on RICS IPMS 3C standard.

GIRAFFE360