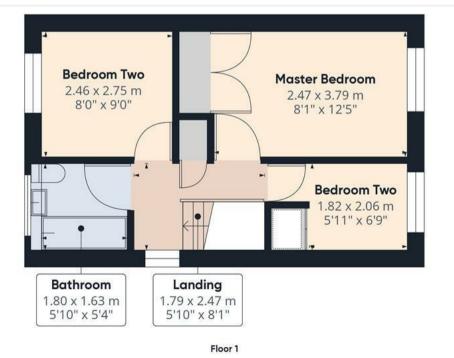

Upstairs, three generously sized

Upstairs, three generously sized bedrooms and a beautifully appointed bathroom provide ample space and comfort. Outside, a driveway provides plenty of parking and leads to the attached garage, complemented by a neatly lawned front garden. The rear garden, designed for easy maintenance, offers a mix of patio space and astroturfed lawn, creating a delightful outdoor space for relaxation and gatherings alike. No Upper Chain

## 71.6 m²

71.6 m<sup>2</sup> 770.69 ft<sup>2</sup>

Approximate total area<sup>(1)</sup>

Floor O

(1) Excluding balconies and terraces

While every attempt has been made to ensure accuracy, all measurements are approximate, not to scale. This floor plan is for illustrative purposes only.