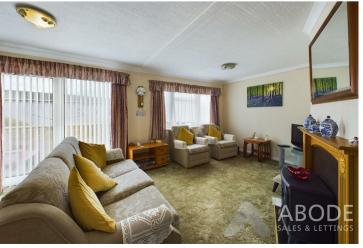

The highlight of the home is undoubtedly the spacious lounge/diner. This inviting area features windows to both the front and side elevations, enhancing the bright and airy atmosphere. A door from the lounge leads out to a lovely balcony, perfect for relaxing.