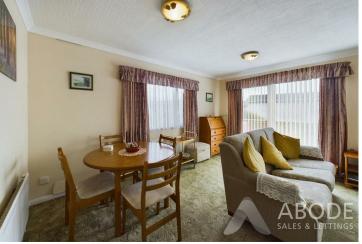

The highlight of the home is undoubtedly the spacious lounge/diner. This inviting area features windows to both the front and side elevations, enhancing the bright and airy atmosphere. A door from the lounge leads out to a lovely balcony, perfect for relaxing.