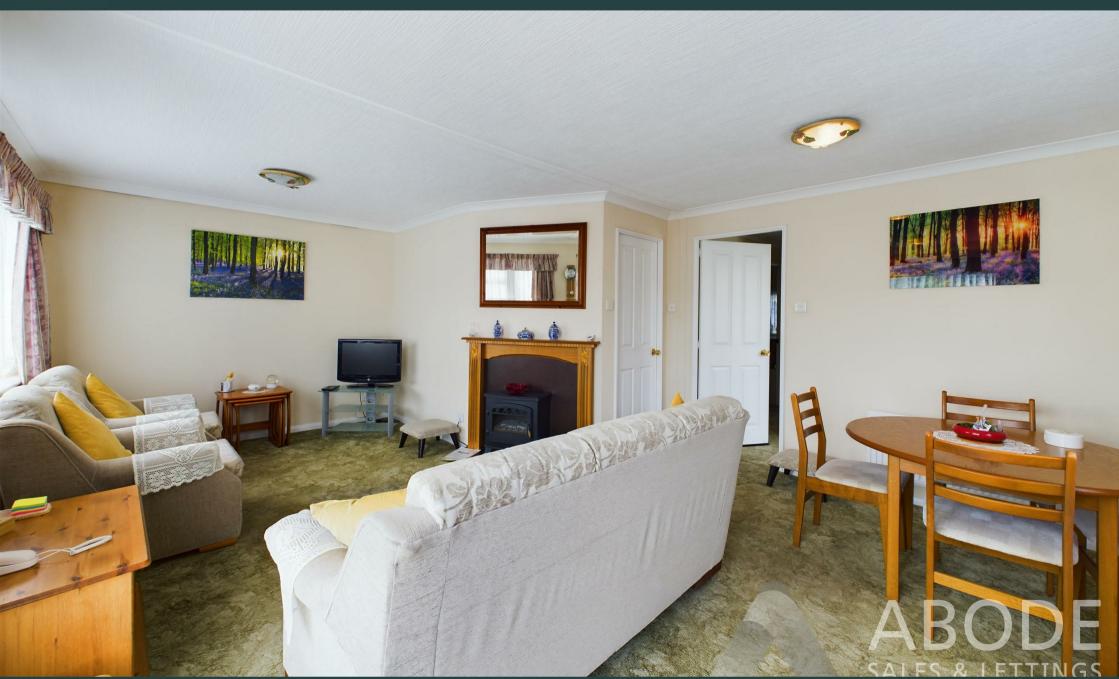

The highlight of the home is undoubtedly the spacious lounge/diner. This inviting area features windows to both the front and side elevations, enhancing the bright and airy atmosphere. A door from the lounge leads out to a lovely balcony, perfect for relaxing.