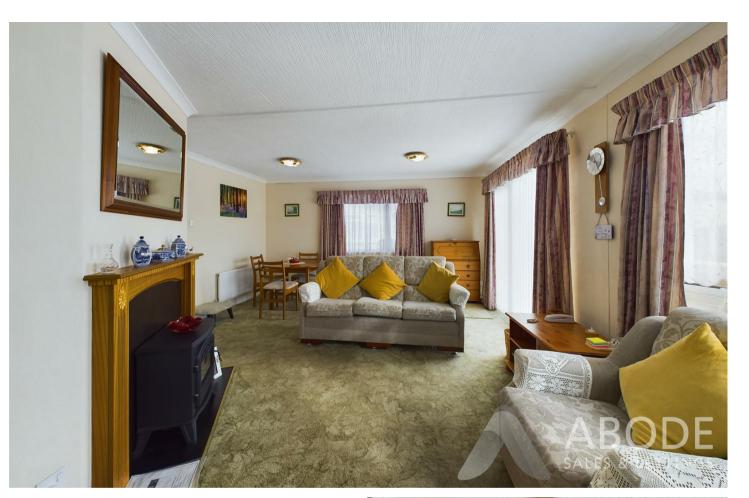

The highlight of the home is undoubtedly the spacious lounge/diner. This inviting area features windows to both the front and side elevations, enhancing the bright and airy atmosphere. A door from the lounge leads out to a lovely balcony, perfect for relaxing.