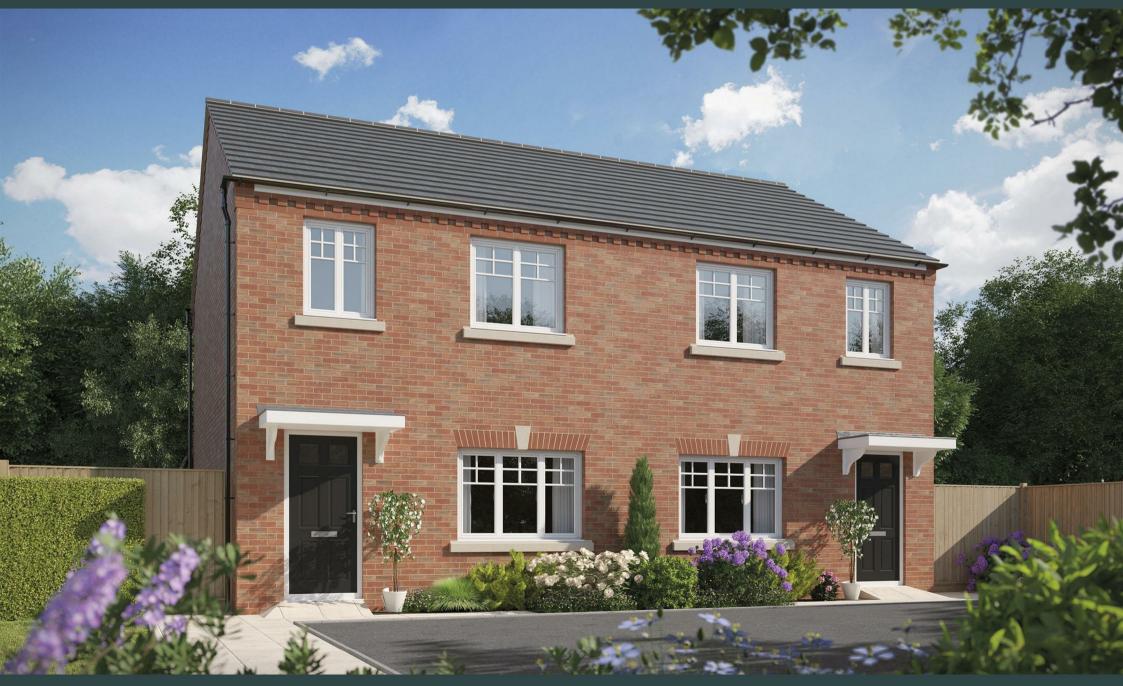

Derby Road, Hatton, DE65 5PF **£244,995** 

https://www.abodemidlands.co.uk

Last plot remaining \* \* \* Stunning New Build Home with Modern Features

This beautifully designed new home offers contemporary living with an open-plan kitchen and dining area, complete with a high-quality Zanussi hob, oven, and chimney hood—perfect for entertaining. A separate living room provides a cozy retreat, while a convenient cloakroom adds practicality to the ground floor.

Upstairs, the stylish modern family bathroom features elegant wall tiling, and the spacious primary bedroom benefits from a private en suite. French doors open onto the rear garden, creating a bright and airy feel, while the front garden comes fully turfed for instant curb appeal.

Built to the highest standards, this home is backed by a 10-year NHBC warranty, ensuring peace of mind.

Don't miss the opportunity to own this exceptional new home!

The Cherry is a 3-bedroom home that features an open-plan kitchen and dining area, a separate living room, and an en suite to bedroom I.