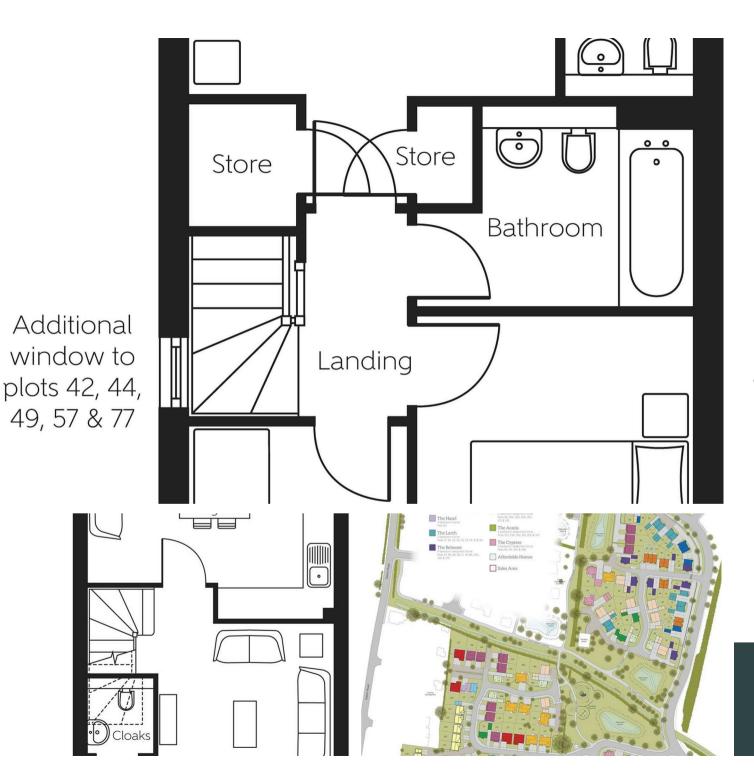

Built to the highest standards, this home is backed by a 10-year NHBC warranty, ensuring peace of mind.

Don't miss the opportunity to own this exceptional new home!

The Cherry is a 3-bedroom home that features an open-plan kitchen and dining area, a separate living room, and an en suite to bedroom I.

Kitchen and dining area I5'8" x II'3"

Living room II'I x I3'7

Bedroom I II'5" x 8'2"

Bedroom 2 8'7 x 10'1

Bedroom 3 6'9 x 6'9