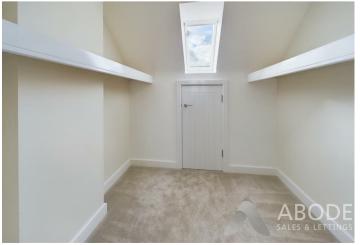

# **DRESSING ROOM**

Hanging space, shelves, sky light window and a door into eaves storage.