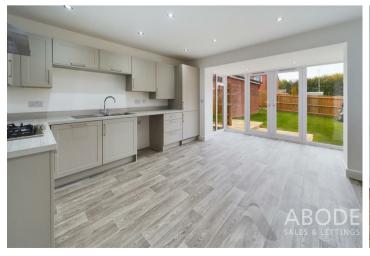

# KITCHEN DINER

15'3 x 12'6

Fitted wall mounted, base and drawer units with work surface and a sink and drainer unit. Fitted oven and hob, upvc double glazed windows and doors onto the garden, radiator and door to -