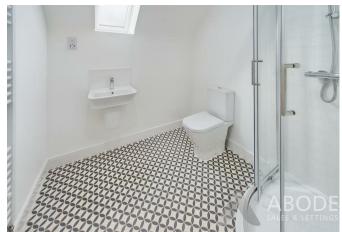

#### **BATHROOM**

Panel enclosed bath, enclosed shower, low flush wc, wash hand basin, radiator and upvc double glazed window.

# **EN SUITE**

Corner shower cubicle, wash hand basin, low flush wc, radiator and sky. light window.