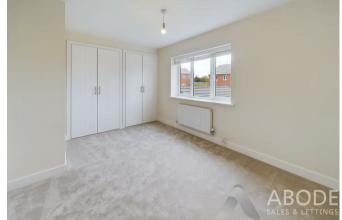

# **BEDROOM**

15'3 x 9'6

Upvc double glazed window and radiator.

# **BEDROOM**

12'2 x 8'5

Upvc double glazed window and radiator.