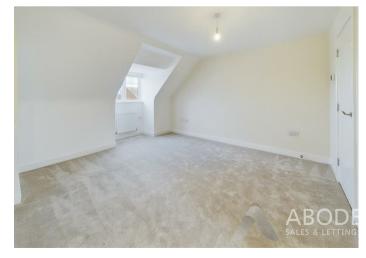

# **MASTER BEDROOM**

15'3 x 11'7

Upvc double glazed window, radiator, door to the dressing room and en suite.