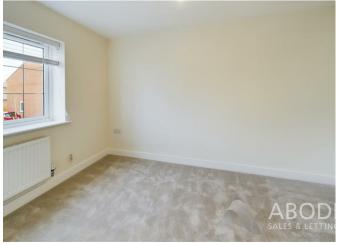

# **BEDROOM**

15'3 x 9'6

Upvc double glazed window and radiator.

# **BEDROOM**

12'2 x 8'5

Upvc double glazed window and radiator.