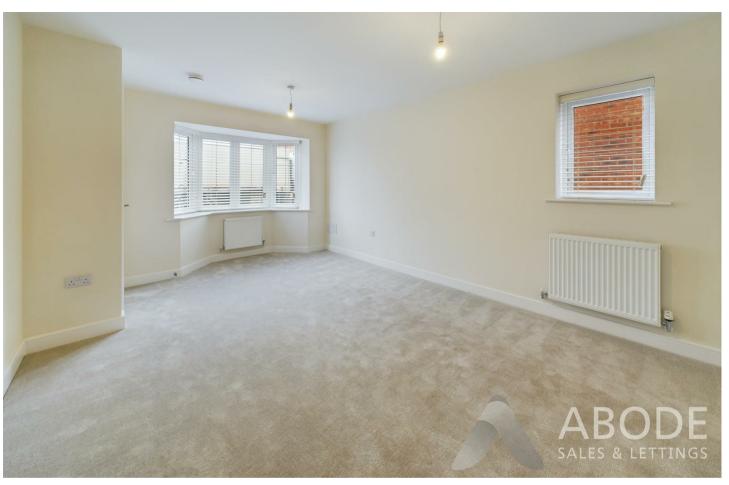

e door onto the hall with stairs to the first floor, radiator and door to -

# LOUNGE

11'11 x P'11

Upvc double glazed bay window and a radiator.

# KITCHEN DINER

15'3 x 12'6

Fitted wall mounted, base and drawer units with work surface and a sink and drainer unit. Fitted oven and hob, upvc double glazed windows and doors onto the garden, radiator and door to -

## **CLOAKROOM**

Low flush wc, wash hand basin, radiator.

## FIRST FLOOR LANDING

Radiator and door to stairs to the second floor and doors to -

# **BEDROOM**

15'3 x 9'6

Upvc double glazed window and radiator.

# **BEDROOM**

12'2 x 8'5

Upvc double glazed window and radiator.

#### **BATHROOM**

Panel enclosed bath, enclosed shower, low flush wc, wash hand basin, radiator and upvc double glazed window.

# **SECOND FLOOR**



# **MASTER BEDROOM**

15'3 x 11'7

Upvc double glazed window, radiator, door to the dressing room and en suite.

# **DRESSING ROOM**

Hanging space, shelves, sky light window and a door into eaves storage.

# **EN SUITE**

Corner shower cubicle, wash hand basin, low flush wc, radiator and sky. light window.

## **OUTSIDE**

















Long drive down to a single garage with up and over door. Enclosed rear garden.

# Ground Floor KITCHEN / DINER 0 CLOAK $\otimes \otimes$ Cpd LOUNGE Up Hall В

# First Floor BEDROOM 2 D LANDING BATHROOM Down A/C BEDROOM 3 Up