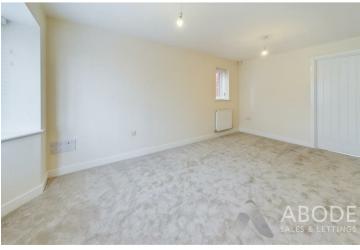

# **BEDROOM**

15'3 x 9'6

Upvc double glazed window and radiator.

# **BEDROOM**

12'2 x 8'5

Upvc double glazed window and radiator.