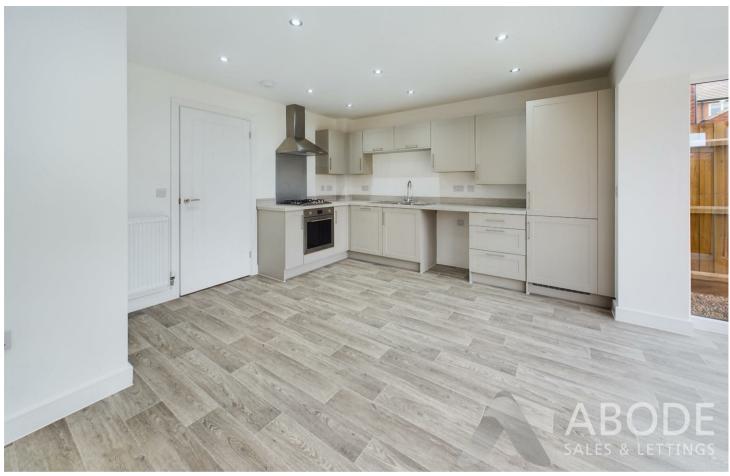

# KITCHEN DINER

15'3 x 12'6

Fitted wall mounted, base and drawer units with work surface and a sink and drainer unit. Fitted oven and hob, upvc double glazed windows and doors onto the garden, radiator and door to -