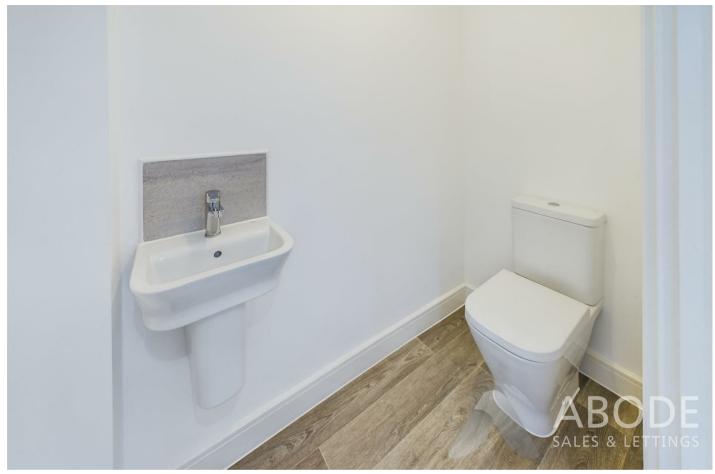

the garden, radiator and door to -

## **CLOAKROOM**

Low flush wc, wash hand basin, radiator.

## FIRST FLOOR LANDING

Radiator and door to stairs to the second floor and doors to -

# **BEDROOM**

15'3 x 9'6

Upvc double glazed window and radiator.

# **BEDROOM**

12'2 x 8'5

Upvc double glazed window and radiator.

#### **BATHROOM**

Panel enclosed bath, enclosed shower, low flush wc, wash hand basin, radiator and upvc double glazed window.

# **SECOND FLOOR**



# **MASTER BEDROOM**

15'3 x 11'7

Upvc double glazed window, radiator, door to the dressing room and en suite.

# **DRESSING ROOM**

Hanging space, shelves, sky light window and a door into eaves storage.

# **EN SUITE**

Corner shower cubicle, wash hand basin, low flush wc, radiator and sky. light window.

## **OUTSIDE**

















Long drive down to a single garage with up and over door. Enclosed rear garden.

# Ground Floor KITCHEN / DINER 0 CLOAK $\otimes \otimes$ Cpd LOUNGE Up Hall В

# First Floor BEDROOM 2 D LANDING BATHROOM Down A/C BEDROOM 3 Up