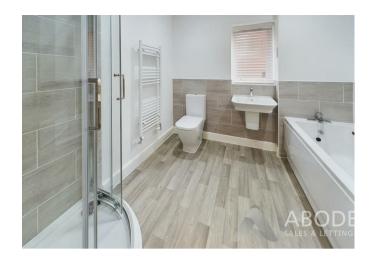

#### **BATHROOM**

Panel enclosed bath, enclosed shower, low flush wc, wash hand basin, radiator and upvc double glazed window.