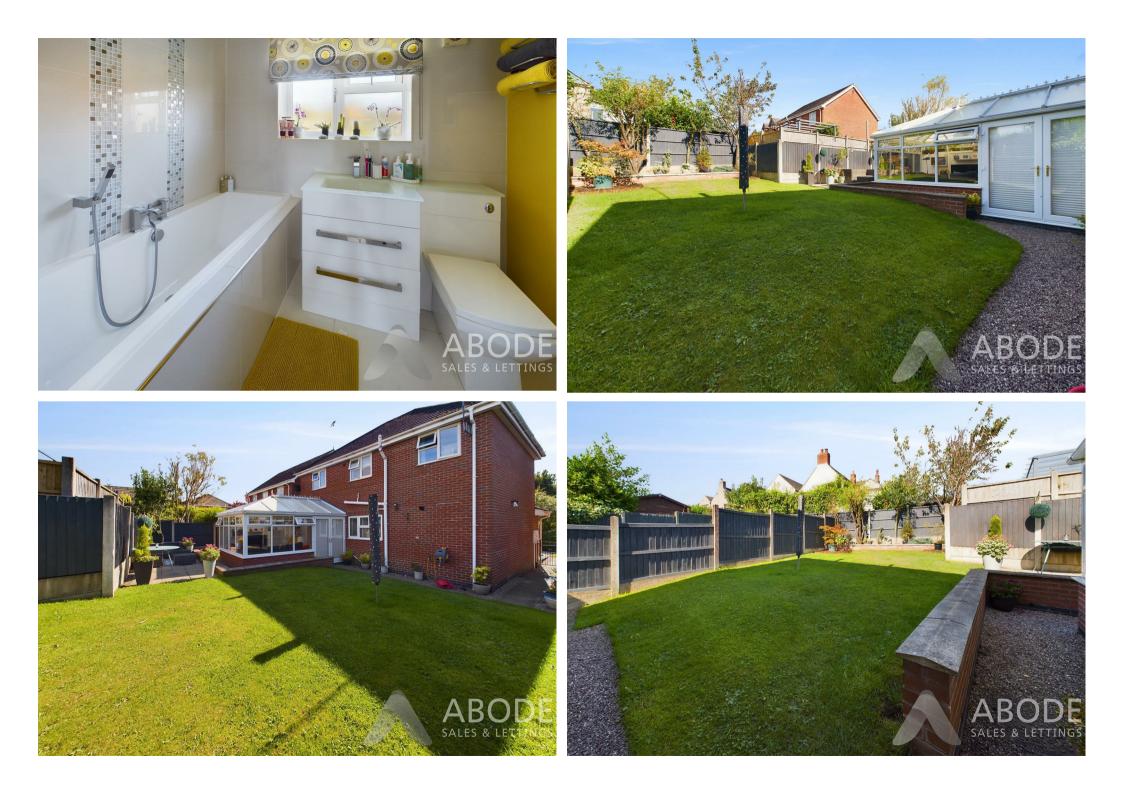

## BATHROOM

Panel enclosed bath with central taps and a shower attachment, low flush wc, vanity sink unit with wash hand basin and storage under, radiator and upvc double glazed window.

# OUTSIDE

Double drive to the front with a lawn and side gated access to the enclosed rear garden offering seating areas and a lawn.