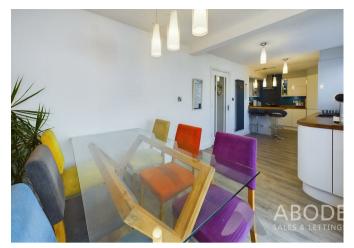

### KITCHEN DINER

Fitted wall mounted, base and drawer units with oak work surfaces and breakfast bar. Two double electric ovens, induction hob and extractor hood, integrated dishwasher and full size fridge and freezer. Sink and drainer unit, radiator, upvc double glazed window onto the garden and open through to the conservatory.

#### CONSERVATORY

Upvc double glazed windows and doors onto the garden and a radiator.