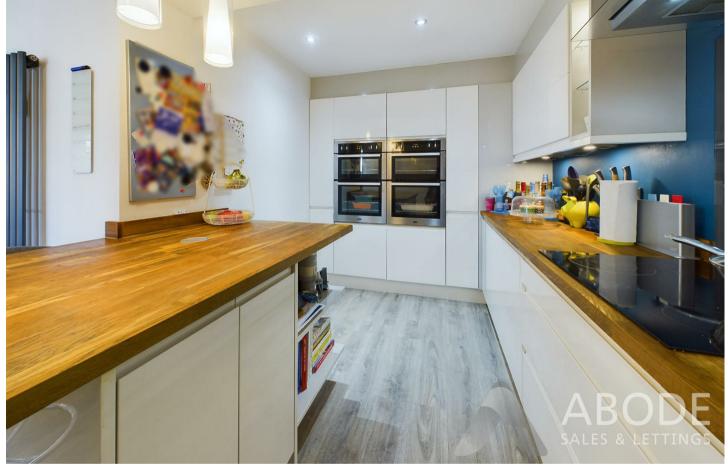

### KITCHEN DINER

Fitted wall mounted, base and drawer units with oak work surfaces and breakfast bar. Two double electric ovens, induction hob and extractor hood, integrated dishwasher and full size fridge and freezer. Sink and drainer unit, radiator, upvc double glazed window onto the garden and open through to the conservatory.