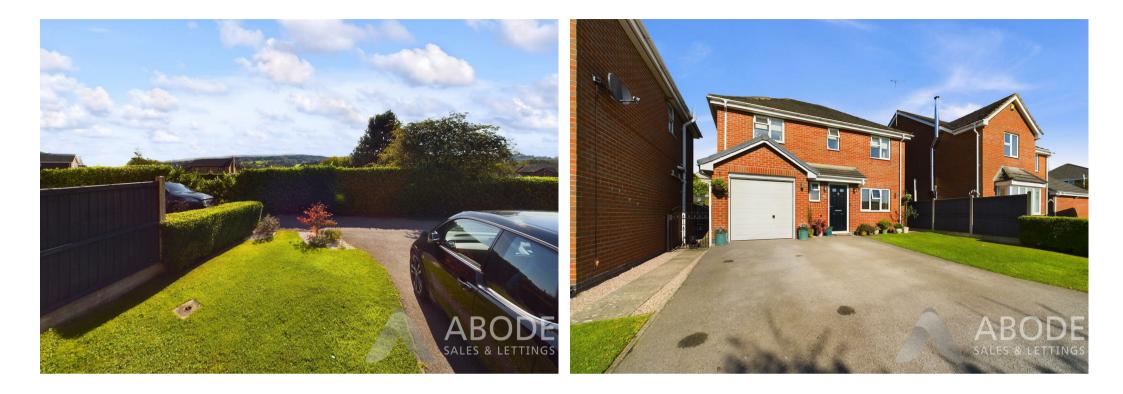

# OUTSIDE

Double drive to the front with a lawn and side gated access to the enclosed rear garden offering seating areas and a lawn.