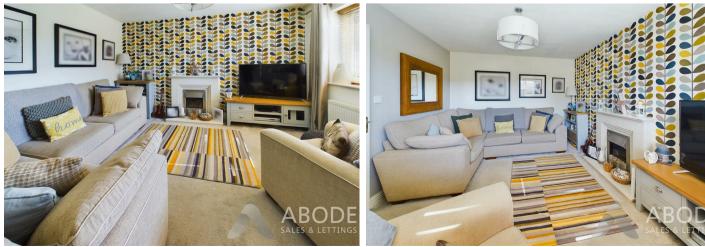

#### LOUNGE

Feature fireplace with electric fire, radiator and upvc double glazed window to the front.