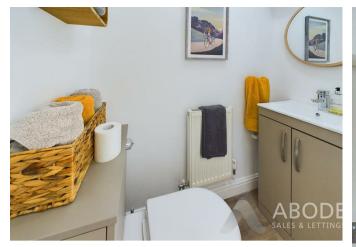

#### CLOAKROOM

Low flush wc, vanity sink unit wash hand basin and storage under, radiator.

## BATHROOM

Panel enclosed bath with central taps and a shower attachment, low flush wc, vanity sink unit with wash hand basin and storage under, radiator and upvc double glazed window.