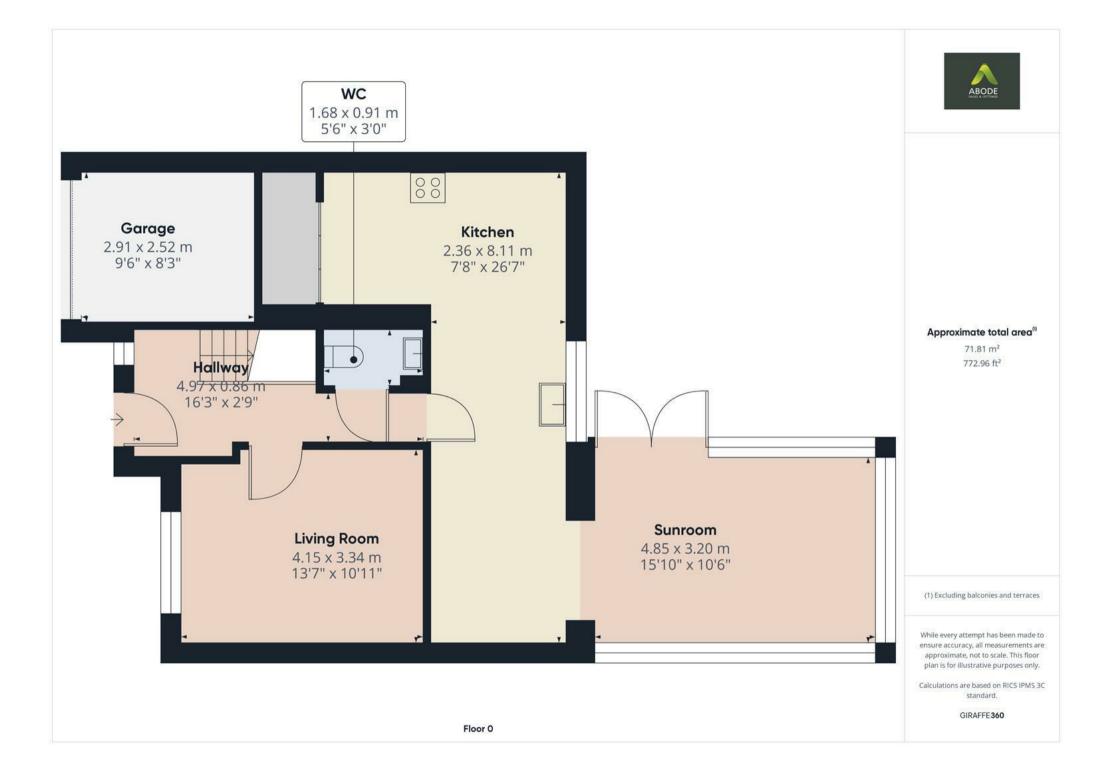

### HALL

Entrance door into the hall with stairs to the first floor, radiator and doors to -

#### CLOAKROOM

Low flush wc, vanity sink unit wash hand basin and storage under, radiator.

#### LOUNGE

Feature fireplace with electric fire, radiator and upvc double glazed window to the front.

### KITCHEN DINER

Fitted wall mounted, base and drawer units with oak work surfaces and breakfast bar. Two double electric ovens, induction hob and extractor hood, integrated dishwasher and full size fridge and freezer. Sink and drainer unit, radiator, upvc double glazed window onto the garden and open through to the conservatory.

#### CONSERVATORY

Upvc double glazed windows and doors onto the garden and a radiator.