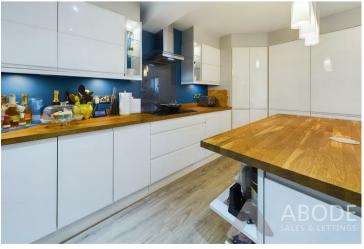

### KITCHEN DINER

Fitted wall mounted, base and drawer units with oak work surfaces and breakfast bar. Two double electric ovens, induction hob and extractor hood, integrated dishwasher and full size fridge and freezer. Sink and drainer unit, radiator, upvc double glazed window onto the garden and open through to the conservatory.