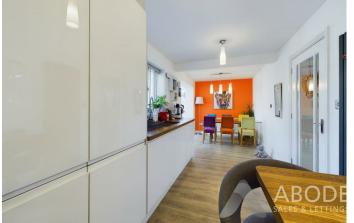

### KITCHEN DINER

Fitted wall mounted, base and drawer units with oak work surfaces and breakfast bar. Two double electric ovens, induction hob and extractor hood, integrated dishwasher and full size fridge and freezer. Sink and drainer unit, radiator, upvc double glazed window onto the garden and open through to the conservatory.