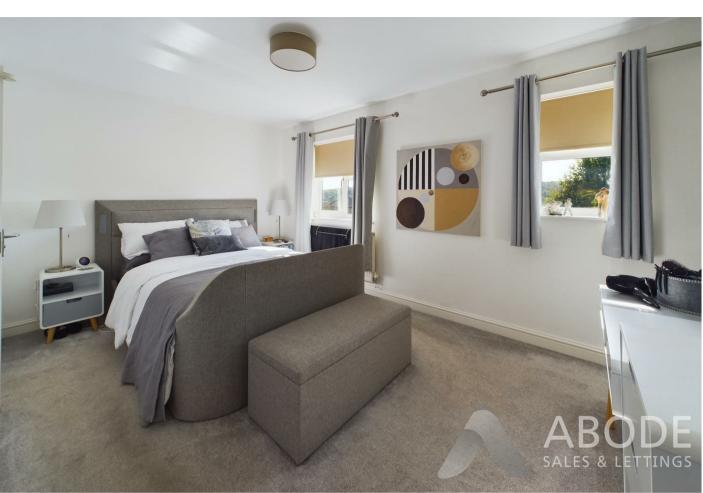

#### **BEDROOM I**

Two upvc double glazed windows to the front with views over the countryside, radiator and door to -