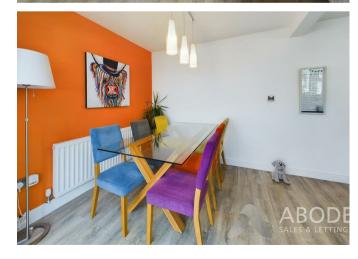

### KITCHEN DINER

Fitted wall mounted, base and drawer units with oak work surfaces and breakfast bar. Two double electric ovens, induction hob and extractor hood, integrated dishwasher and full size fridge and freezer. Sink and drainer unit, radiator, upvc double glazed window onto the garden and open through to the conservatory.

#### CONSERVATORY

Upvc double glazed windows and doors onto the garden and a radiator.