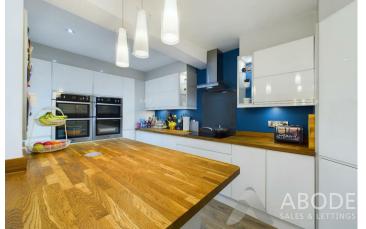

### KITCHEN DINER

Fitted wall mounted, base and drawer units with oak work surfaces and breakfast bar. Two double electric ovens, induction hob and extractor hood, integrated dishwasher and full size fridge and freezer. Sink and drainer unit, radiator, upvc double glazed window onto the garden and open through to the conservatory.