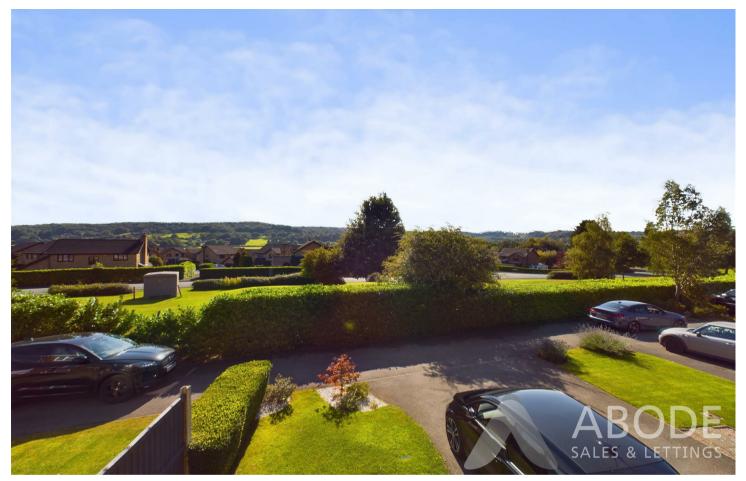

#### **BEDROOM I**

Two upvc double glazed windows to the front with views over the countryside, radiator and door to -

#### BEDROOM 2

Upvc double glazed window to the front with views over the countryside and radiator.