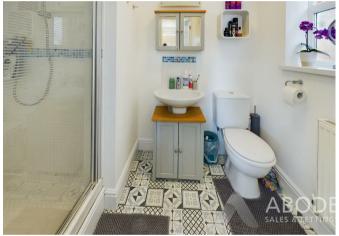

## BATHROOM

Panel enclosed bath with central taps and a shower attachment, low flush wc, vanity sink unit with wash hand basin and storage under, radiator and upvc double glazed window.