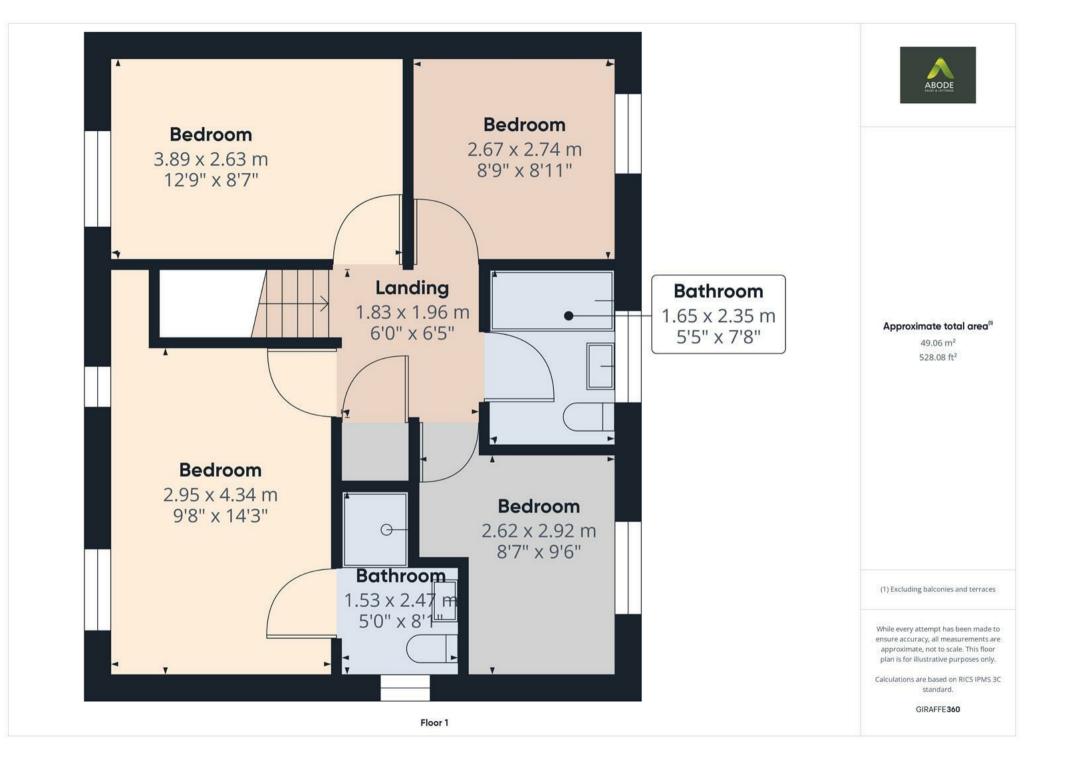

#### FIRST FLOOR LANDING

Loft access, storage cupboard and doors to -

#### **BEDROOM I**

Two upvc double glazed windows to the front with views over the countryside, radiator and door to -

#### **EN SUITE**

Enclosed shows, low flush wc, wash hand basin, radiator and upvc double glazed window.

#### BEDROOM 2

Upvc double glazed window to the front with views over the countryside and radiator.

#### **BEDROOM 3**

Upvc double glazed window and radiator.

#### BEDROOM 4

Upvc double glazed window and radiator.

## BATHROOM

Panel enclosed bath with central taps and a shower attachment, low flush wc, vanity sink unit with wash hand basin and storage under, radiator and upvc double glazed window.