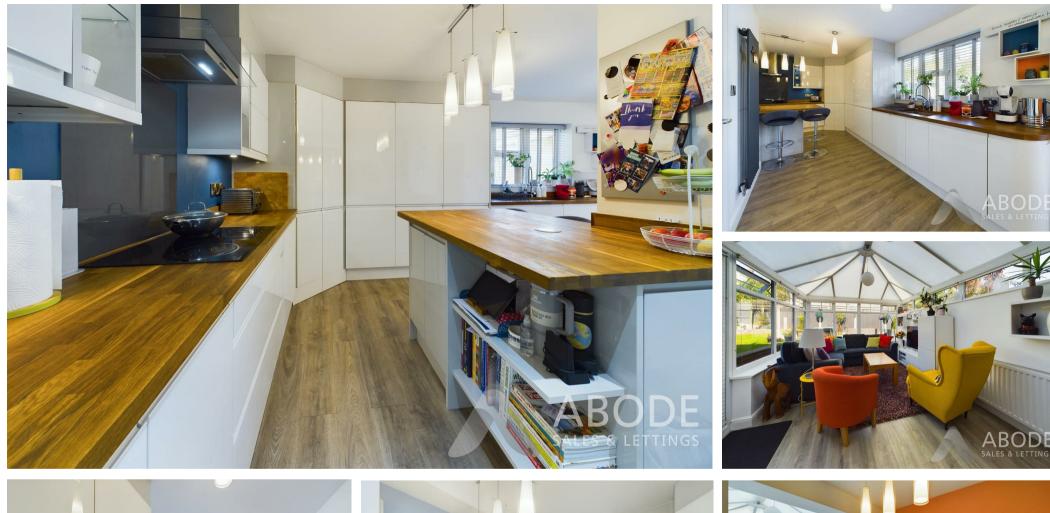

### KITCHEN DINER

Fitted wall mounted, base and drawer units with oak work surfaces and breakfast bar. Two double electric ovens, induction hob and extractor hood, integrated dishwasher and full size fridge and freezer. Sink and drainer unit, radiator, upvc double glazed window onto the garden and open through to the conservatory.

#### CONSERVATORY

Upvc double glazed windows and doors onto the garden and a radiator.