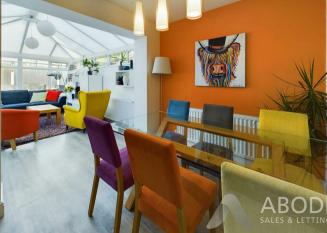

### KITCHEN DINER

Fitted wall mounted, base and drawer units with oak work surfaces and breakfast bar. Two double electric ovens, induction hob and extractor hood, integrated dishwasher and full size fridge and freezer. Sink and drainer unit, radiator, upvc double glazed window onto the garden and open through to the conservatory.

#### CONSERVATORY

Upvc double glazed windows and doors onto the garden and a radiator.