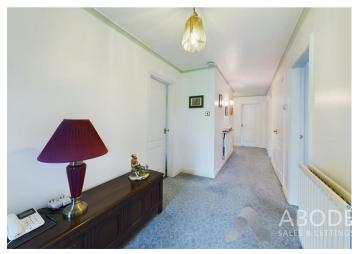

# Hallway

With two central heating radiators, smoke alarm, access into loft space via loft hatch, alarm system unit, airing cupboard housing the hot water tank with eye-level shelving, internal doors lead to: