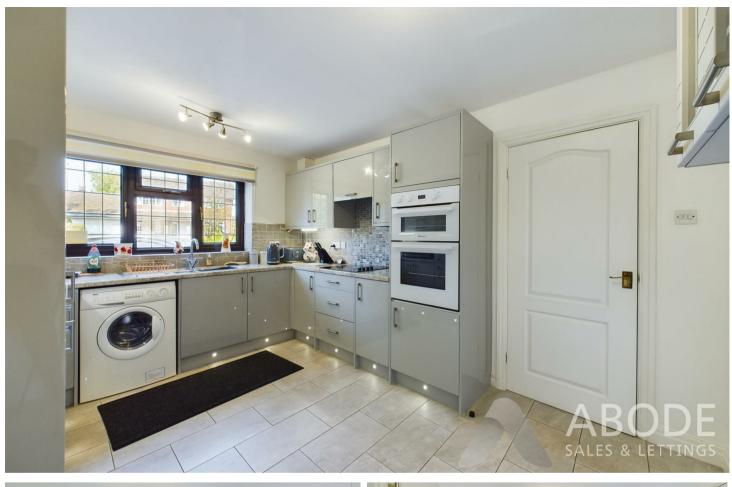

### Kitchen/Diner

With a UPVC double glazed window to the front elevation, tiled flooring throughout, the refitted kitchen features a range of matching base and eye level storage cupboard and drawers with granite effect roll top preparation work surfaces. Integrated appliances include one and a half stainless steel sink and drainer with mixer tap, four ring electric hob with built in extractor, oven, grill, fridge, freezer, central heating radiator, internal door leads to: