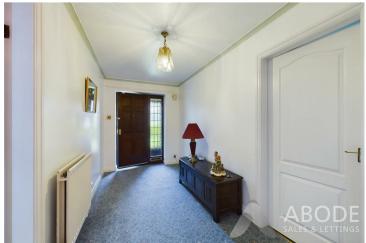

# Hallway

With two central heating radiators, smoke alarm, access into loft space via loft hatch, alarm system unit, airing cupboard housing the hot water tank with eye-level shelving, internal doors lead to: