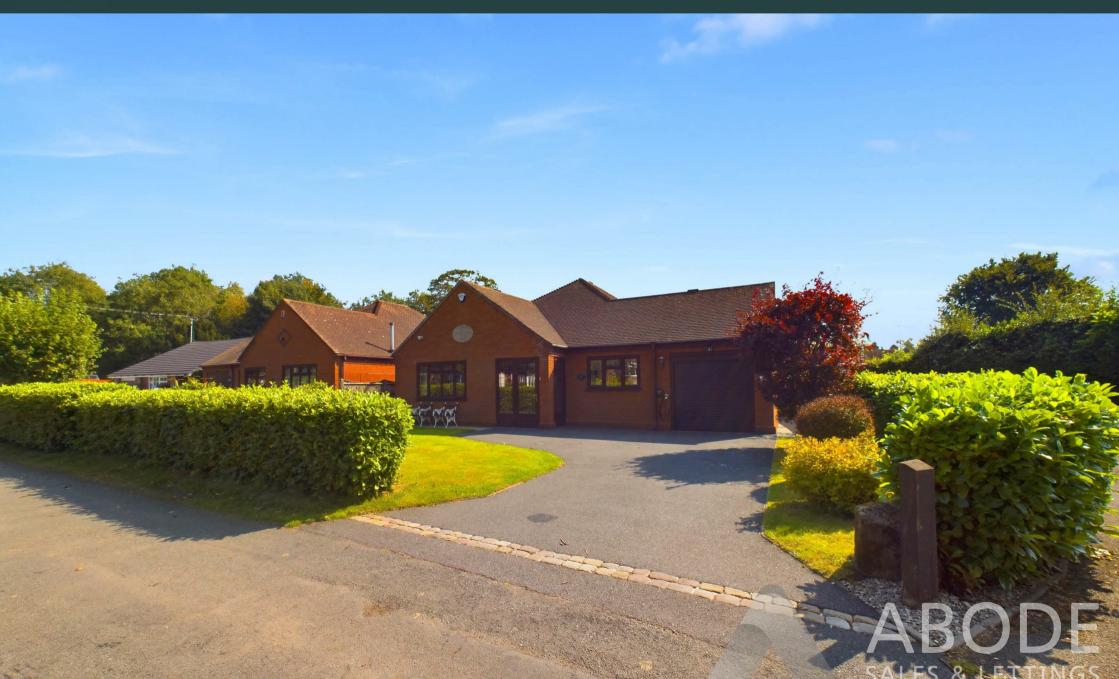

Deadmans Green, Checkley, Staffordshire, STI0 4NQ Offers In The Region Of £370,000

https://www.abodemidlands.co.uk

\*\* DETACHED BUNGALOW \*\* NO CHAIN

\*\* CORNER PLOT \*\* GARAGE \*\* \*\*OIL

CENTRAL HEATING\*\*

An internal viewing of this charming detached bungalow is highly recommended to fully appreciate the generous plot size, room dimensions and well-maintained gardens.

Ideally located between the towns of
Uttoxeter and Cheadle, both offering a
wide range of facilities, the property
also enjoys close proximity to the
popular village of Tean and its
amenities. The hamlet itself features an
active village hall, a primary school,
and a local pub.