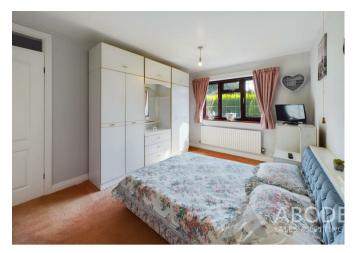

### **Bedroom One**

With a UPVC double glazed window to the rear elevation, a range of built-in fitted wardrobes and dressing table comprising of hanging rails and shelving, central heating radiator and telephone point.