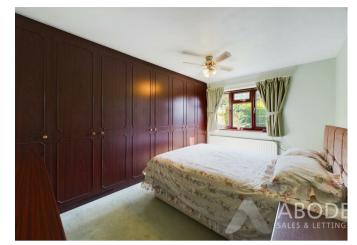

### **Bedroom One**

With a UPVC double glazed window to the rear elevation, a range of built-in fitted wardrobes and dressing table comprising of hanging rails and shelving, central heating radiator and telephone point.