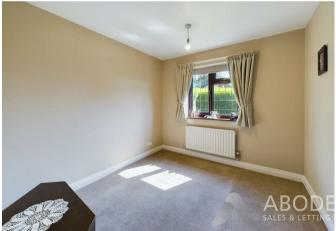

### **Bedroom Two**

With a UPVC double glazed window to the rear elevation and central heating radiator.

### **Bedroom Three**

With a UPVC double glazed window to the rear elevation and central heating radiator.