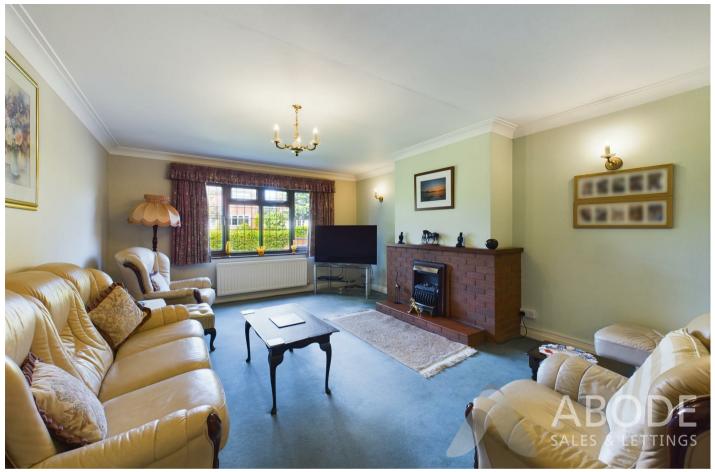

### Lounge

With 2x UPVC double glazed windows to both front and side elevations, two central heating radiators, the focal point of the room being the electric fireplace with tiled hearth and TV aerial point.