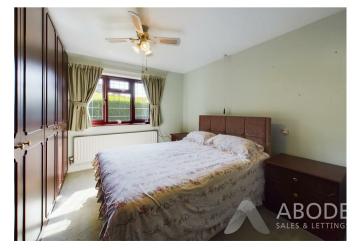

### **Bedroom One**

With a UPVC double glazed window to the rear elevation, a range of built-in fitted wardrobes and dressing table comprising of hanging rails and shelving, central heating radiator and telephone point.