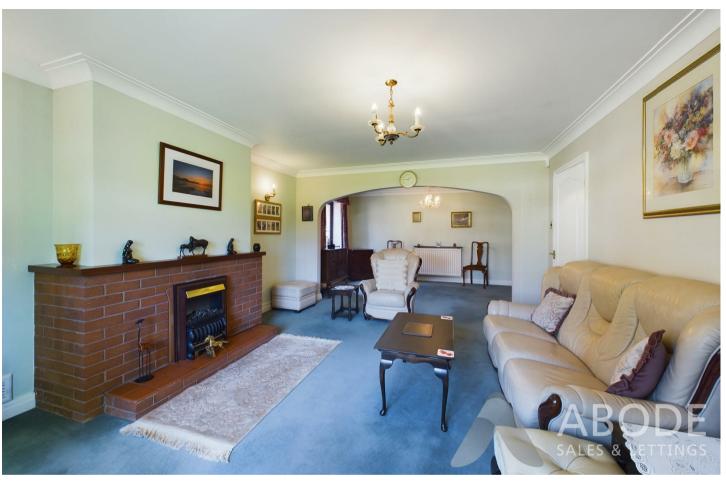

### Lounge

With 2x UPVC double glazed windows to both front and side elevations, two central heating radiators, the focal point of the room being the electric fireplace with tiled hearth and TV aerial point.