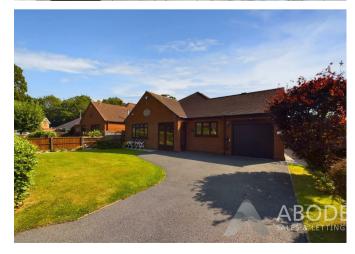

Deadmans Green, Checkley, Staffordshire, STI0 4NQ Offers In The Region Of £370,000

https://www.abodemidlands.co.uk

\*\* DETACHED BUNGALOW \*\* NO CHAIN

\*\* CORNER PLOT \*\* GARAGE \*\* \*\*OIL

CENTRAL HEATING\*\*

An internal viewing of this charming detached bungalow is highly recommended to fully appreciate the generous plot size, room dimensions and well-maintained gardens.

Ideally located between the towns of
Uttoxeter and Cheadle, both offering a
wide range of facilities, the property
also enjoys close proximity to the
popular village of Tean and its
amenities. The hamlet itself features an
active village hall, a primary school,
and a local pub.