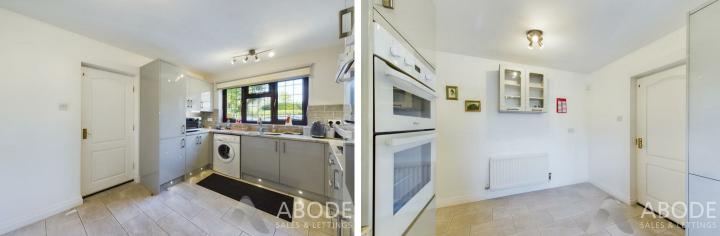

### Kitchen/Diner

With a UPVC double glazed window to the front elevation, tiled flooring throughout, the refitted kitchen features a range of matching base and eye level storage cupboard and drawers with granite effect roll top preparation work surfaces. Integrated appliances include one and a half stainless steel sink and drainer with mixer tap, four ring electric hob with built in extractor, oven, grill, fridge, freezer, central heating radiator, internal door leads to: