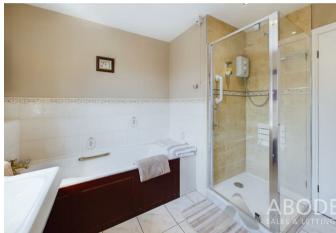

## Bathroom

With a UPVC double glazed frosted glass window to the side elevation, featuring a four piece bathroom suite comprising of low level WC, wash hand basin, bathroom unit, shower unit with shower seat and electric shower over with complementary tiling to both floor and wall coverings, central heating radiator, extractor fan and spot lighting to ceiling.