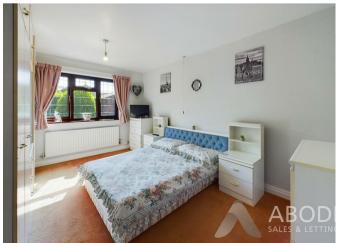

### **Bedroom One**

With a UPVC double glazed window to the rear elevation, a range of built-in fitted wardrobes and dressing table comprising of hanging rails and shelving, central heating radiator and telephone point.