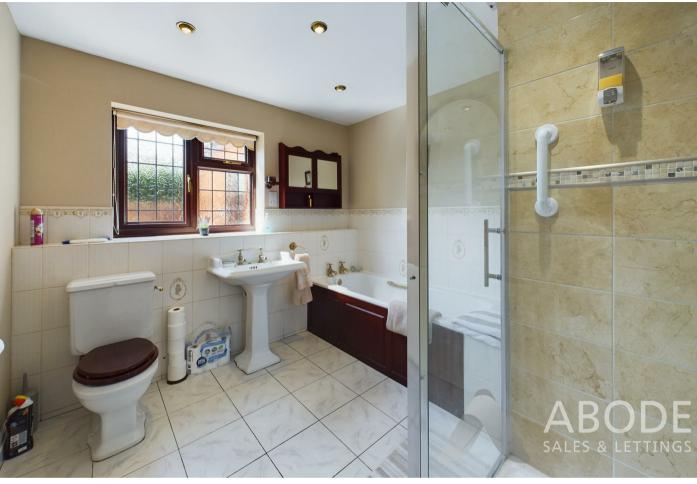

## Bathroom

With a UPVC double glazed frosted glass window to the side elevation, featuring a four piece bathroom suite comprising of low level WC, wash hand basin, bathroom unit, shower unit with shower seat and electric shower over with complementary tiling to both floor and wall coverings, central heating radiator, extractor fan and spot lighting to ceiling.