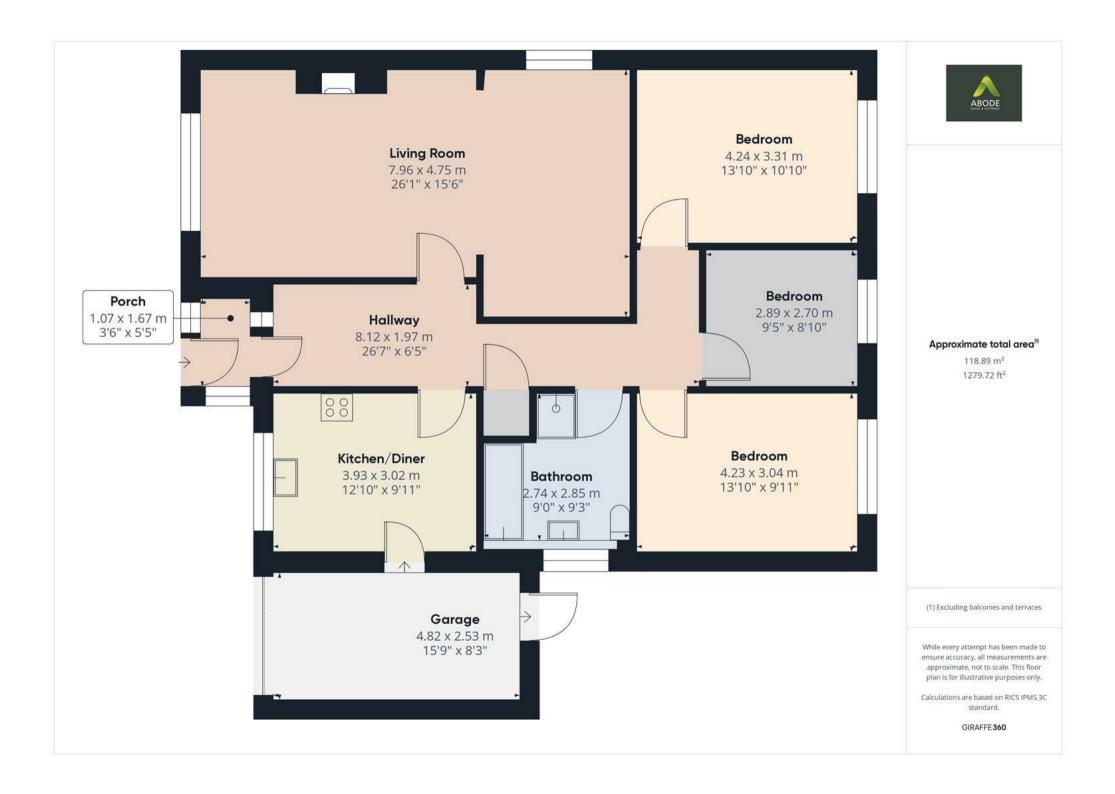

#### Porch

With a double glazed UPVC front entry door leading into with 2x UPVC double glazed windows to front and side elevations, tiled floor throughout and spotlighting to ceiling, internal timber door leads to:

# Hallway

With two central heating radiators, smoke alarm, access into loft space via loft hatch, alarm system unit, airing cupboard housing the hot water tank with eye-level shelving, internal doors lead to:

### Lounge

With 2x UPVC double glazed windows to both front and side elevations, two central heating radiators, the focal point of the room being the electric fireplace with tiled hearth and TV aerial point.

### Kitchen/Diner

With a UPVC double glazed window to the front elevation, tiled flooring throughout, the refitted kitchen features a range of matching base and eye level storage cupboard and drawers with granite effect roll top preparation work surfaces. Integrated appliances include one and a half stainless steel sink and drainer with mixer tap, four ring electric hob with built in extractor, oven, grill, fridge, freezer, central heating radiator, internal door leads to:

### **Bedroom One**

With a UPVC double glazed window to the rear elevation, a range of built-in fitted wardrobes and dressing table comprising of hanging rails and shelving, central heating radiator and telephone point.

### **Bedroom Two**

With a UPVC double glazed window to the rear elevation and central heating radiator.

### **Bedroom Three**

With a UPVC double glazed window to the rear elevation and central heating radiator.

## Bathroom

With a UPVC double glazed frosted glass window to the side elevation, featuring a four piece bathroom suite comprising of low level WC, wash hand basin, bathroom unit, shower unit with shower seat and electric shower over with complementary tiling to both floor and wall coverings, central heating radiator, extractor fan and spot lighting to ceiling.

# Garage

With an electric roller door to the front, EV Charging point and UPVC double glazed door to the rear elevation.