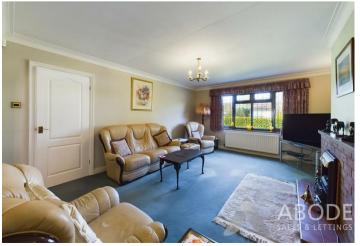

### Lounge

With 2x UPVC double glazed windows to both front and side elevations, two central heating radiators, the focal point of the room being the electric fireplace with tiled hearth and TV aerial point.