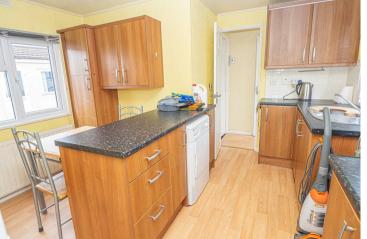

#### KITCHEN DINER

Fitted units, work surfaces and a sink and drainer unit. Appliance spaces, radiator and two windows, door to the lounge.