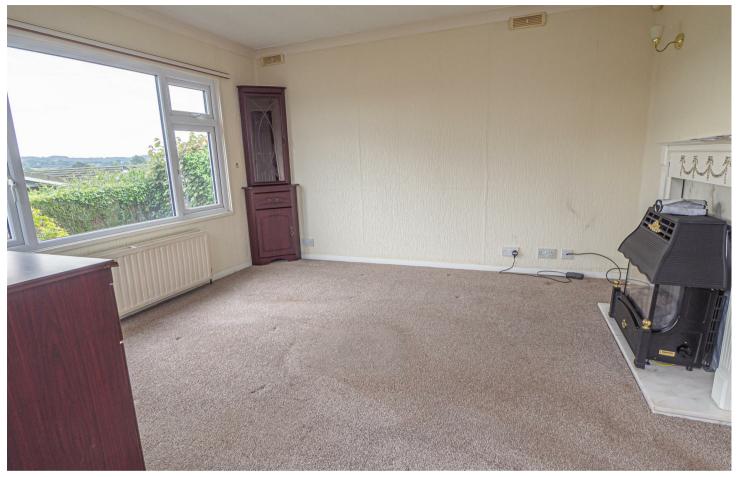

#### LOUNGE

Two windows with countryside views, radiator and a door to the garden.