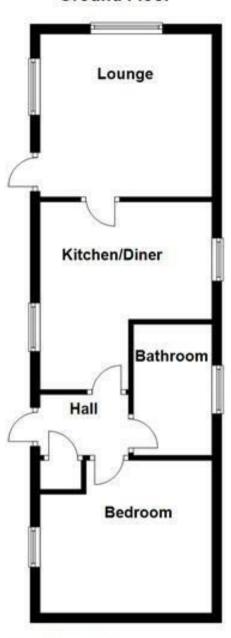

# **Ground Floor**

Please use as a guide to layout only. They are not intended to be to scale. Property of Abode Anderson-Dixon.

Burton-Uttoxetter-Ashbourne

Plan produced using PlanUp.

#### HALL

Door into the hall with doors to -

#### KITCHEN DINER

Fitted units, work surfaces and a sink and drainer unit. Appliance spaces, radiator and two windows, door to the lounge.

#### LOUNGE

Two windows with countryside views, radiator and a door to the garden.

# **BEDROOM**

Fitted bedroom furniture, radiator and window.

# **BATHROOM**

Bath, low flush wc, wash hand basin, radiator and window.