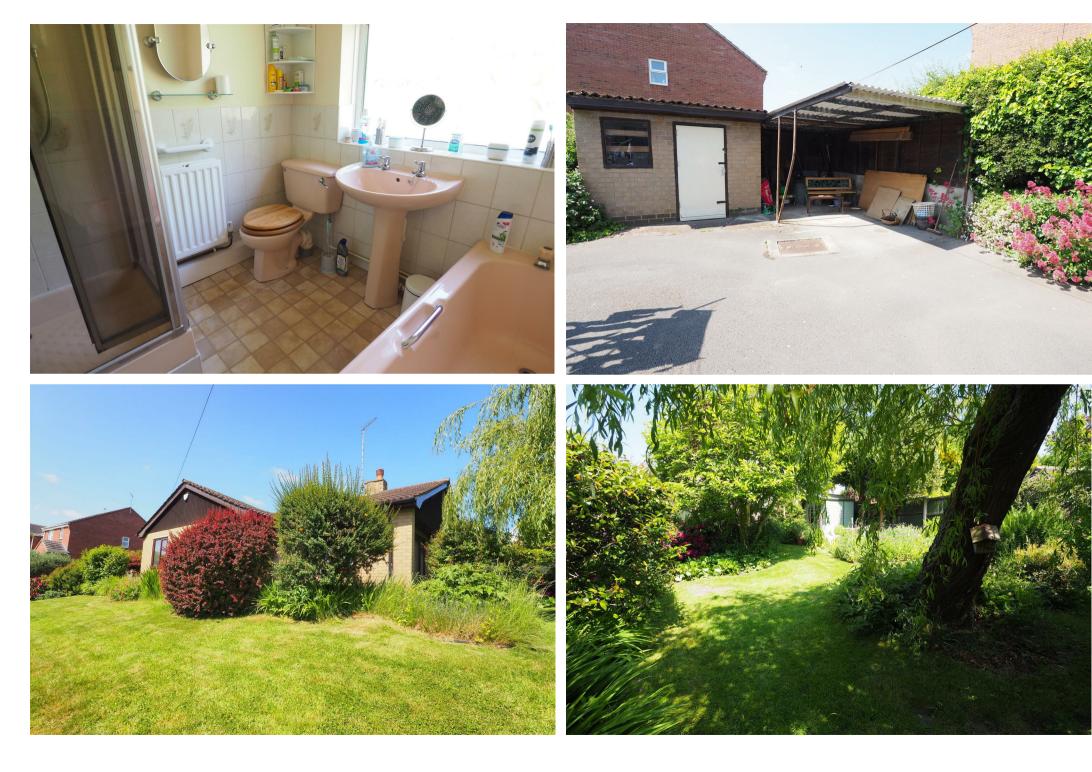

## BATHROOM

Panel enclosed bath, separate shower cubicle, low flush wc, wash hand basin, radiator and upvc double glazed window.

## OUTSIDE

Long drive up to a carport and workshop with power and light. Front and side gardens with lawns and well established borders, shrubs and trees. Also a rear patio seating area.

Floor Plans

The particulars are set out as a general outline only for the guidance of intended purchasers or lessees, and do not constitute, any part of a contract. Nothing in these particulars shall be deemed to be a statement that the property is in good structural condition or otherwise nor that any of the services, appliances, equipment or facilities are in good working order. Purchasers should satisfy themselves of this prior to purchasing.