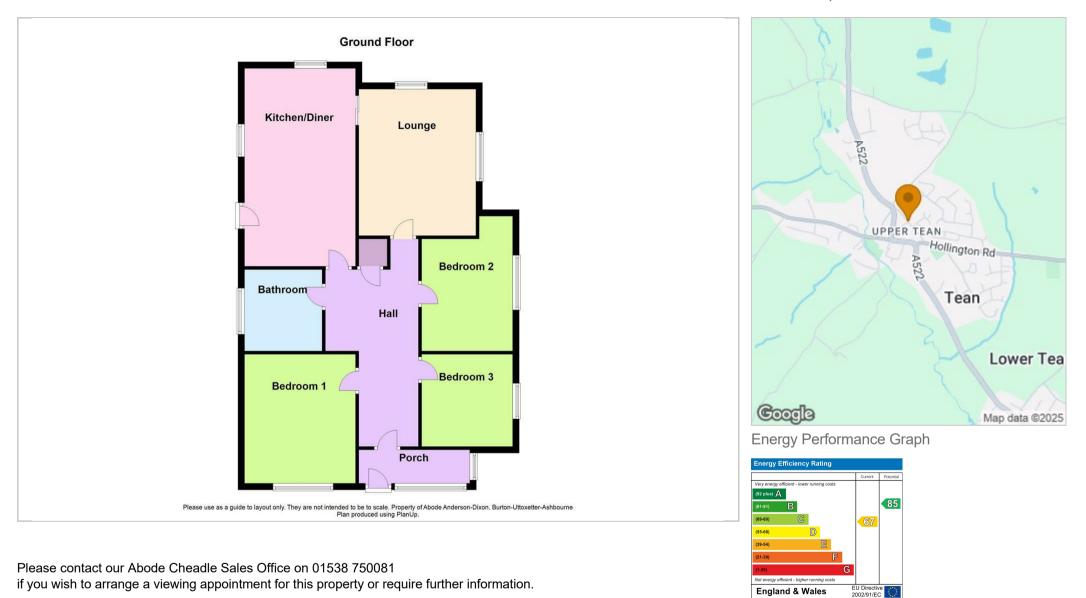

Abode are delighted to offer for sale this three bedroom, individually designed detached bungalow which would be suited to both families and those looking to downsize. The property occupies a substantial plot which surrounds the property and is mainly laid to lawn, with a driveway providing ample off road parking, a workshop and carport. The property is located in the popular village of Tean, within close proximity to the local schools and nurseries in the village, and only a short distance from Cheadle and Uttoxeter Towns with good bus links to the local towns. In brief, the accommodation comprises; porch and entrance hallway, lounge with gas fireplace, fitted dining kitchen, three good size bedrooms and a bathroom with bath and shower. Being set in an elevated position, an early viewing is highly recommended. PORCH II'2 x 3'5 (3.40m x I.04m) Entrance door into the porch with upvc double glazed windows and a door into the hall. HALL Airing board, radaitor, loft access with ladder and doors to -LOUNGE 12'9 x 12'2 (3.89m x 3.71m) Feature brick fireplace with living flame coal effect fire, radiator, upvc double glazed windows to the front and side aspects and a sliding door into the kitchen. **KITCHEN DINER** I7'I0 x I0'I (5.44m x 3.07m) Fitted wall mounted, base and drawer units with work surfaces and a sink and drainer unit. Fitted electric oven and hob, plumbing and space for a washing machine, spaces for fridge, freezer and tumble dryer. Upyc double glazed windows to the side and rear aspects, door onto the garden and a door into the hall. **BEDROOM I** I2' x II'2 (3.66m x 3.40m) Upvc double glazed window and radiator. BEDROOM 2

9'9 x 8'l (2.97m x 2.46m)

II'5 x I0'4 (3.48m x 3.15m)

Upvc double glazed window and radiator.

Upvc double glazed window and radiator.

BEDROOM 3

## BATHROOM

Panel enclosed bath, separate shower cubicle, low flush wc, wash hand basin, radiator and upvc double glazed window.

## OUTSIDE

Long drive up to a carport and workshop with power and light. Front and side gardens with lawns and well established borders, shrubs and trees. Also a rear patio seating area.

Floor Plans

The particulars are set out as a general outline only for the guidance of intended purchasers or lessees, and do not constitute, any part of a contract. Nothing in these particulars shall be deemed to be a statement that the property is in good structural condition or otherwise nor that any of the services, appliances, equipment or facilities are in good working order. Purchasers should satisfy themselves of this prior to purchasing.