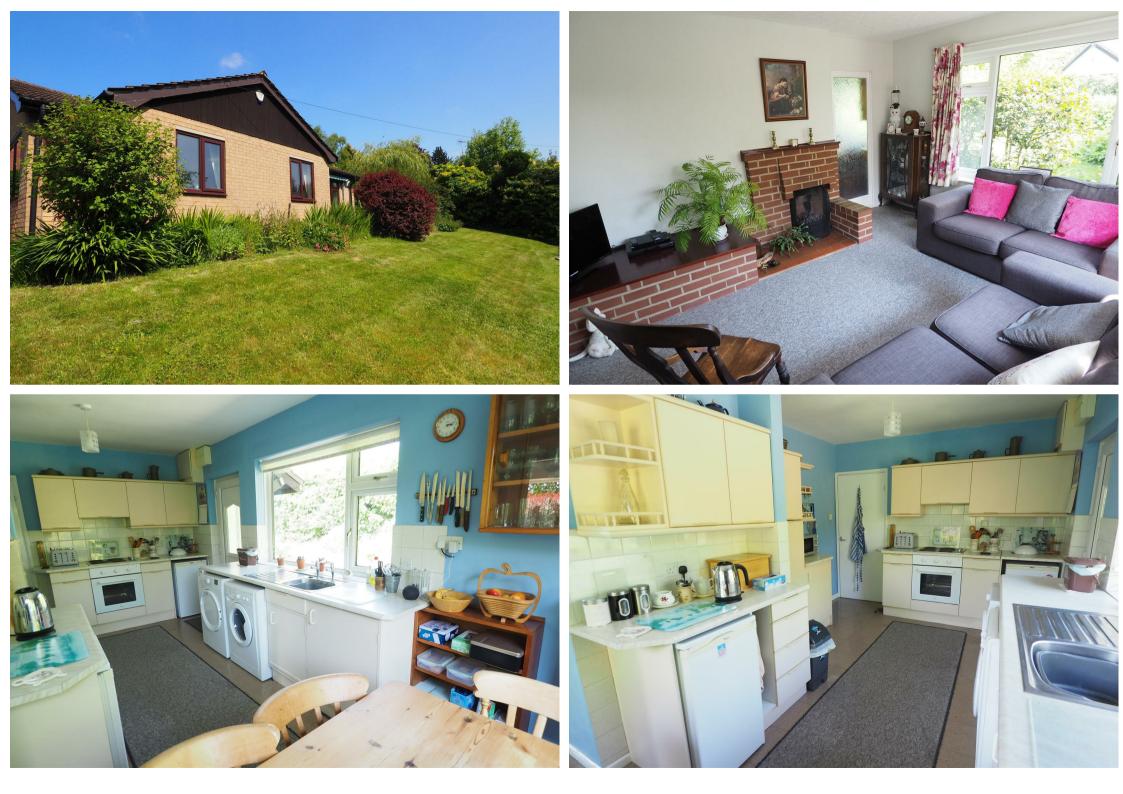

Abode are delighted to offer for sale this three bedroom, individually designed detached bungalow which would be suited to both families and those looking to downsize. The property occupies a substantial plot which surrounds the property and is mainly laid to lawn, with a driveway providing ample off road parking, a workshop and carport. The property is located in the popular village of Tean, within close proximity to the local schools and nurseries in the village, and only a short distance from Cheadle and Uttoxeter Towns with good bus links to the local towns. In brief, the accommodation comprises; porch and entrance hallway, lounge with gas fireplace, fitted dining kitchen, three good size bedrooms and a bathroom with bath and shower. Being set in an elevated position, an early viewing is highly recommended. PORCH II'2 x 3'5 (3.40m x I.04m) Entrance door into the porch with upvc double glazed windows and a door into the hall. HALL Airing board, radaitor, loft access with ladder and doors to -LOUNGE 12'9 x 12'2 (3.89m x 3.71m) Feature brick fireplace with living flame coal effect fire, radiator, upvc double glazed windows to the front and side aspects and a sliding door into the kitchen. **KITCHEN DINER** I7'I0 x I0'I (5.44m x 3.07m) Fitted wall mounted, base and drawer units with work surfaces and a sink and drainer unit. Fitted electric oven and hob, plumbing and space for a washing machine, spaces for fridge, freezer and tumble dryer. Upyc double glazed windows to the side and rear aspects, door onto the garden and a door into the hall. **BEDROOM I** I2' x II'2 (3.66m x 3.40m) Upvc double glazed window and radiator. BEDROOM 2