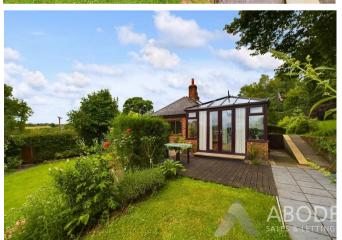

Cotton Lane, Cotton, Staffordshire Moorlands, STIO 3DR Offers In The Region Of £525,000

https://www.abodemidlands.co.uk

\*\*\*\* LARGE PLOT OF GARDEN AND WOODLAND \*\*\*\* Beautiful rural location offering stunning views over the countryside. Detached property in excellent condition with outbuildings, double garage and a large summerhouse. The property itself offers a reception hall, fitted kitchen with pantry, lounge and a dining room, conservatory and sun room. Three bedrooms, two on the ground floor and one on the first floor, ground floor bathroom with separate shower and an ensuite shower room to the first floor bedroom. Well established and mature gardens surround the property with plenty of lawn and seating areas. Private woodland, ample parking and a 6 x 4m garage.

## **CONSERVATORY**

Upvc double glazed windows and doors onto the garden, radiator, electric heater and a door to -

# **OUTSIDE**

Approached via a lane leading to this property and the farmers fields. The garden has been enclosed and offers ample parking, well maintained and established gardens offering lawns, borders and beds of flowers and shrubs. Vegetable plot and polly tunnel, fruit trees and bushes. Timber summer house and detached out building offering a work shop, store and wood store. Private woodland and stunning views over the countryside. Beautiful rural location offering stunning views over the countryside. Detached property in excellent condition with outbuildings, double garage and a large summerhouse. The property itself offers a reception hall, fitted kitchen with pantry, lounge and a dining room, conservatory and sun room. Three bedrooms, two on the ground floor and one on the first floor, ground floor bathroom with separate shower and an ensuite shower room to the first floor bedroom. Well established and mature gardens surround the property with plenty of lawn and seating areas. Private woodland, ample parking and a 6 x 4m garage with power and light.