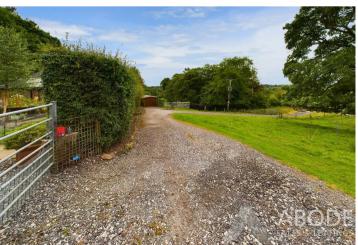

# **OUTSIDE**

Approached via a lane leading to this property and the farmers fields. The garden has been enclosed and offers ample parking, well maintained and established gardens offering lawns, borders and beds of flowers and shrubs. Vegetable plot and polly tunnel, fruit trees and bushes. Timber summer house and detached out building offering a work shop, store and wood store. Private woodland and stunning views over the countryside. Beautiful rural location offering stunning views over the countryside. Detached property in excellent condition with outbuildings, double garage and a large summerhouse. The property itself offers a reception hall, fitted kitchen with pantry, lounge and a dining room, conservatory and sun room. Three bedrooms, two on the ground floor and one on the first floor, ground floor bathroom with separate shower and an ensuite shower room to the first floor bedroom. Well established and mature gardens surround the property with plenty of lawn and seating areas. Private woodland, ample parking and a 6 x 4m garage with power and light.