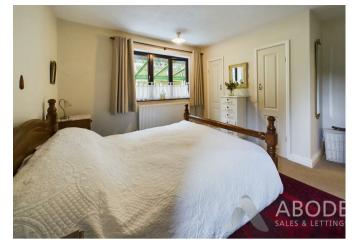

### **BEDROOM 2**

Double glazed velux window offering amazing views, radiator, storage cupboards and door to -

### **EN SUITE**

Enclosed shower, low flush wc, wash hand basin, radiator and storage cupboard.