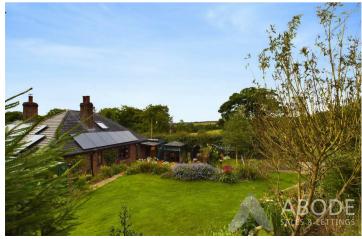

Cotton Lane, Cotton, Staffordshire Moorlands, STIO 3DR Offers In The Region Of £525,000

https://www.abodemidlands.co.uk

\*\*\*\* LARGE PLOT OF GARDEN AND WOODLAND \*\*\*\* Beautiful rural location offering stunning views over the countryside. Detached property in excellent condition with outbuildings, double garage and a large summerhouse. The property itself offers a reception hall, fitted kitchen with pantry, lounge and a dining room, conservatory and sun room. Three bedrooms, two on the ground floor and one on the first floor, ground floor bathroom with separate shower and an ensuite shower room to the first floor bedroom. Well established and mature gardens surround the property with plenty of lawn and seating areas. Private woodland, ample parking and a 6 x 4m garage.

# **OUTSIDE**

Approached via a lane leading to this property and the farmers fields. The garden has been enclosed and offers ample parking, well maintained and established gardens offering lawns, borders and beds of flowers and shrubs. Vegetable plot and polly tunnel, fruit trees and bushes. Timber summer house and detached out building offering a work shop, store and wood store. Private woodland and stunning views over the countryside. Beautiful rural location offering stunning views over the countryside. Detached property in excellent condition with outbuildings, double garage and a large summerhouse. The property itself offers a reception hall, fitted kitchen with pantry, lounge and a dining room, conservatory and sun room. Three bedrooms, two on the ground floor and one on the first floor, ground floor bathroom with separate shower and an ensuite shower room to the first floor bedroom. Well established and mature gardens surround the property with plenty of lawn and seating areas. Private woodland, ample parking and a 6 x 4m garage with power and light.