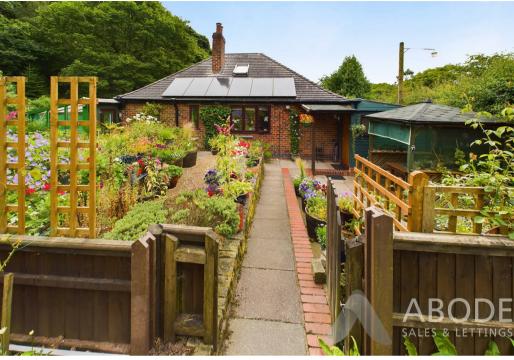

Cotton Lane, Cotton, Staffordshire Moorlands, STIO 3DR Offers In The Region Of £525,000

https://www.abodemidlands.co.uk

\*\*\*\* LARGE PLOT OF GARDEN AND WOODLAND \*\*\*\* Beautiful rural location offering stunning views over the countryside. Detached property in excellent condition with outbuildings, double garage and a large summerhouse. The property itself offers a reception hall, fitted kitchen with pantry, lounge and a dining room, conservatory and sun room. Three bedrooms, two on the ground floor and one on the first floor, ground floor bathroom with separate shower and an ensuite shower room to the first floor bedroom. Well established and mature gardens surround the property with plenty of lawn and seating areas. Private woodland, ample parking and a 6 x 4m garage.

# **OUTSIDE**

Approached via a lane leading to this property and the farmers fields. The garden has been enclosed and offers ample parking, well maintained and established gardens offering lawns, borders and beds of flowers and shrubs. Vegetable plot and polly tunnel, fruit trees and bushes. Timber summer house and detached out building offering a work shop, store and wood store. Private woodland and stunning views over the countryside. Beautiful rural location offering stunning views over the countryside. Detached property in excellent condition with outbuildings, double garage and a large summerhouse. The property itself offers a reception hall, fitted kitchen with pantry, lounge and a dining room, conservatory and sun room. Three bedrooms, two on the ground floor and one on the first floor, ground floor bathroom with separate shower and an ensuite shower room to the first floor bedroom. Well established and mature gardens surround the property with plenty of lawn and seating areas. Private woodland, ample parking and a 6 x 4m garage with power and light.