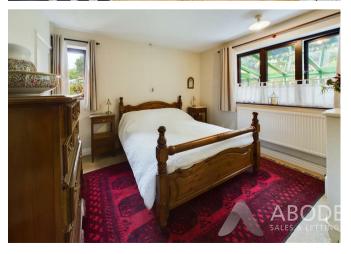

## **BEDROOM I**

Built in wardrobes and cupboard, radiator, two double glazed windows and a radiator.

#### **BEDROOM 3**

Double glazed window, sky light window and an electric window.