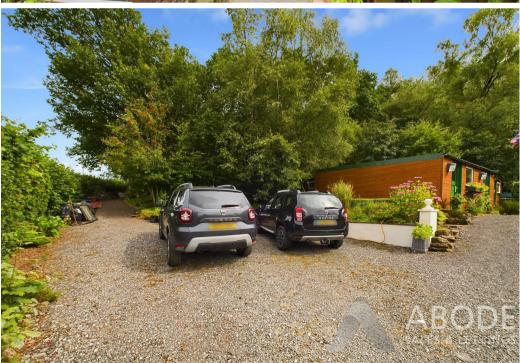

Cotton Lane, Cotton, Staffordshire Moorlands, STIO 3DR Offers In The Region Of £525,000

https://www.abodemidlands.co.uk

\*\*\*\* LARGE PLOT OF GARDEN AND WOODLAND \*\*\*\* Beautiful rural location offering stunning views over the countryside. Detached property in excellent condition with outbuildings, double garage and a large summerhouse. The property itself offers a reception hall, fitted kitchen with pantry, lounge and a dining room, conservatory and sun room. Three bedrooms, two on the ground floor and one on the first floor, ground floor bathroom with separate shower and an ensuite shower room to the first floor bedroom. Well established and mature gardens surround the property with plenty of lawn and seating areas. Private woodland, ample parking and a 6 x 4m garage.

# **OUTSIDE**

Approached via a lane leading to this property and the farmers fields. The garden has been enclosed and offers ample parking, well maintained and established gardens offering lawns, borders and beds of flowers and shrubs. Vegetable plot and polly tunnel, fruit trees and bushes. Timber summer house and detached out building offering a work shop, store and wood store. Private woodland and stunning views over the countryside. Beautiful rural location offering stunning views over the countryside. Detached property in excellent condition with outbuildings, double garage and a large summerhouse. The property itself offers a reception hall, fitted kitchen with pantry, lounge and a dining room, conservatory and sun room. Three bedrooms, two on the ground floor and one on the first floor, ground floor bathroom with separate shower and an ensuite shower room to the first floor bedroom. Well established and mature gardens surround the property with plenty of lawn and seating areas. Private woodland, ample parking and a 6 x 4m garage with power and light.