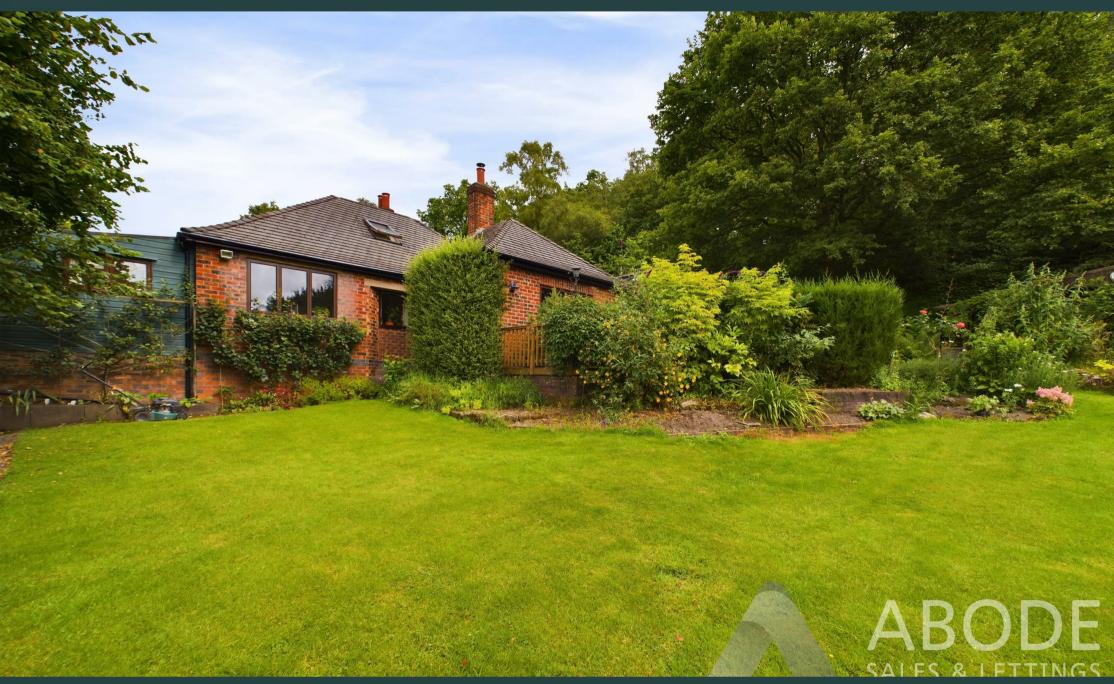

Cotton Lane, Cotton, Staffordshire Moorlands, STIO 3DR Offers In The Region Of £525,000

https://www.abodemidlands.co.uk

\*\*\*\* LARGE PLOT OF GARDEN AND WOODLAND \*\*\*\* Beautiful rural location offering stunning views over the countryside. Detached property in excellent condition with outbuildings, double garage and a large summerhouse. The property itself offers a reception hall, fitted kitchen with pantry, lounge and a dining room, conservatory and sun room. Three bedrooms, two on the ground floor and one on the first floor, ground floor bathroom with separate shower and an ensuite shower room to the first floor bedroom. Well established and mature gardens surround the property with plenty of lawn and seating areas. Private woodland, ample parking and a 6 x 4m garage.

# **OUTSIDE**

Approached via a lane leading to this property and the farmers fields. The garden has been enclosed and offers ample parking, well maintained and established gardens offering lawns, borders and beds of flowers and shrubs. Vegetable plot and polly tunnel, fruit trees and bushes. Timber summer house and detached out building offering a work shop, store and wood store. Private woodland and stunning views over the countryside. Beautiful rural location offering stunning views over the countryside. Detached property in excellent condition with outbuildings, double garage and a large summerhouse. The property itself offers a reception hall, fitted kitchen with pantry, lounge and a dining room, conservatory and sun room. Three bedrooms, two on the ground floor and one on the first floor, ground floor bathroom with separate shower and an ensuite shower room to the first floor bedroom. Well established and mature gardens surround the property with plenty of lawn and seating areas. Private woodland, ample parking and a 6 x 4m garage with power and light.