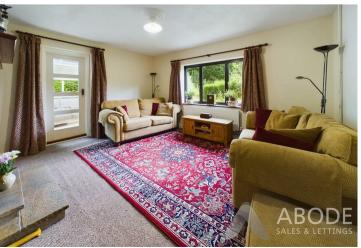

## LOUNGE

Feature fireplace with log burner, radiator and upvc double glazed window. Door to -