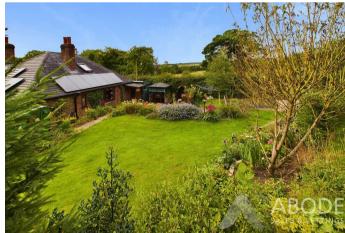

Cotton Lane, Cotton, Staffordshire Moorlands, STIO 3DR Offers In The Region Of £525,000

https://www.abodemidlands.co.uk

\*\*\*\* LARGE PLOT OF GARDEN AND WOODLAND \*\*\*\* Beautiful rural location offering stunning views over the countryside. Detached property in excellent condition with outbuildings, double garage and a large summerhouse. The property itself offers a reception hall, fitted kitchen with pantry, lounge and a dining room, conservatory and sun room. Three bedrooms, two on the ground floor and one on the first floor, ground floor bathroom with separate shower and an ensuite shower room to the first floor bedroom. Well established and mature gardens surround the property with plenty of lawn and seating areas. Private woodland, ample parking and a 6 x 4m garage.

# **OUTSIDE**

Approached via a lane leading to this property and the farmers fields. The garden has been enclosed and offers ample parking, well maintained and established gardens offering lawns, borders and beds of flowers and shrubs. Vegetable plot and polly tunnel, fruit trees and bushes. Timber summer house and detached out building offering a work shop, store and wood store. Private woodland and stunning views over the countryside. Beautiful rural location offering stunning views over the countryside. Detached property in excellent condition with outbuildings, double garage and a large summerhouse. The property itself offers a reception hall, fitted kitchen with pantry, lounge and a dining room, conservatory and sun room. Three bedrooms, two on the ground floor and one on the first floor, ground floor bathroom with separate shower and an ensuite shower room to the first floor bedroom. Well established and mature gardens surround the property with plenty of lawn and seating areas. Private woodland, ample parking and a 6 x 4m garage with power and light.