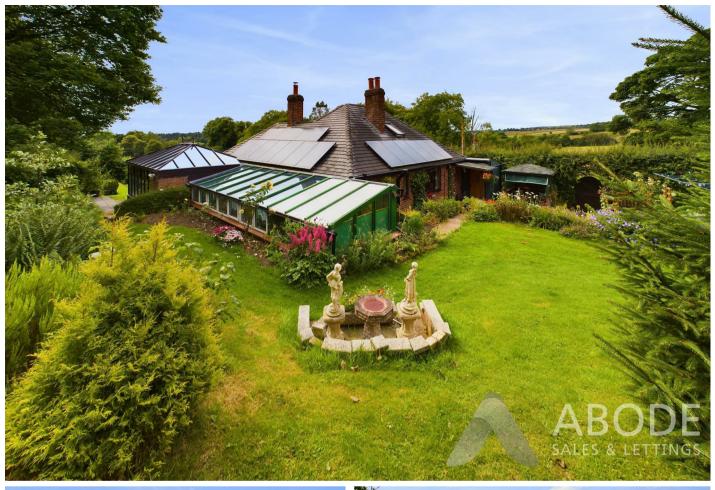

Cotton Lane, Cotton, Staffordshire Moorlands, STIO 3DR Offers In The Region Of £525,000

https://www.abodemidlands.co.uk

\*\*\*\* LARGE PLOT OF GARDEN AND WOODLAND \*\*\*\* Beautiful rural location offering stunning views over the countryside. Detached property in excellent condition with outbuildings, double garage and a large summerhouse. The property itself offers a reception hall, fitted kitchen with pantry, lounge and a dining room, conservatory and sun room. Three bedrooms, two on the ground floor and one on the first floor, ground floor bathroom with separate shower and an ensuite shower room to the first floor bedroom. Well established and mature gardens surround the property with plenty of lawn and seating areas. Private woodland, ample parking and a 6 x 4m garage.

# **OUTSIDE**

Approached via a lane leading to this property and the farmers fields. The garden has been enclosed and offers ample parking, well maintained and established gardens offering lawns, borders and beds of flowers and shrubs. Vegetable plot and polly tunnel, fruit trees and bushes. Timber summer house and detached out building offering a work shop, store and wood store. Private woodland and stunning views over the countryside. Beautiful rural location offering stunning views over the countryside. Detached property in excellent condition with outbuildings, double garage and a large summerhouse. The property itself offers a reception hall, fitted kitchen with pantry, lounge and a dining room, conservatory and sun room. Three bedrooms, two on the ground floor and one on the first floor, ground floor bathroom with separate shower and an ensuite shower room to the first floor bedroom. Well established and mature gardens surround the property with plenty of lawn and seating areas. Private woodland, ample parking and a 6 x 4m garage with power and light.