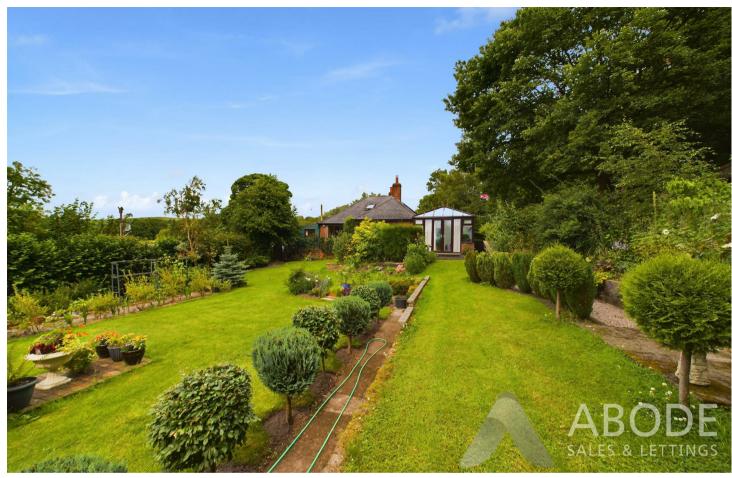

# **OUTSIDE**

Approached via a lane leading to this property and the farmers fields. The garden has been enclosed and offers ample parking, well maintained and established gardens offering lawns, borders and beds of flowers and shrubs. Vegetable plot and polly tunnel, fruit trees and bushes. Timber summer house and detached out building offering a work shop, store and wood store. Private woodland and stunning views over the countryside. Beautiful rural location offering stunning views over the countryside. Detached property in excellent condition with outbuildings, double garage and a large summerhouse. The property itself offers a reception hall, fitted kitchen with pantry, lounge and a dining room, conservatory and sun room. Three bedrooms, two on the ground floor and one on the first floor, ground floor bathroom with separate shower and an ensuite shower room to the first floor bedroom. Well established and mature gardens surround the property with plenty of lawn and seating areas. Private woodland, ample parking and a 6 x 4m garage with power and light.