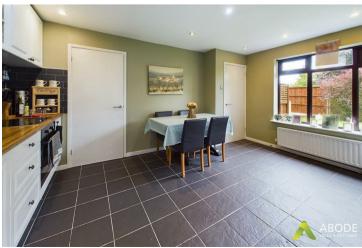

#### KITCHEN DINER

Fitted units with work surfaces and a sink and drainer unit. Fitted electric oven and hob, plumbing and space for a dishwasher, space for an American style fridge freezer, tile floor, pantry and a upvc double glazed window. Door to the garden and open round to the utility room.

#### FAMILY ROOM/ DINING ROOM

Upvc double glazed window, radiator and a door to the garage.