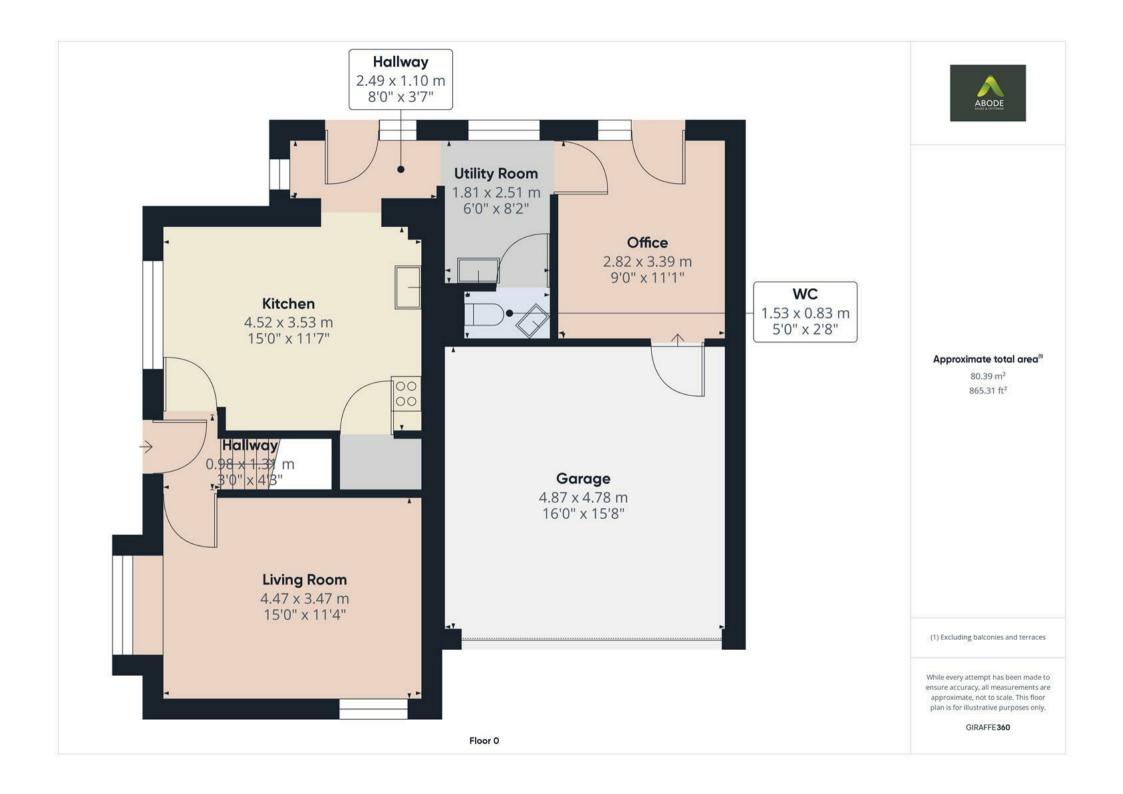

#### HALL

Stairs to the first floor and doors to -

#### LOUNGE

Wall mounted fire, radiator and two upvc double glazed windows.

#### KITCHEN DINER

Fitted units with work surfaces and a sink and drainer unit. Fitted electric oven and hob, plumbing and space for a dishwasher, space for an American style fridge freezer, tile floor, pantry and a upvc double glazed window. Door to the garden and open round to the utility room.

#### **UTILITY ROOM**

Fitted units with work surface and a sink unit, plumbing a space for a washing machine, tiled floor and a upvc double glazed window. Door to the cloakroom and family room/dining room.

#### **CLOAKROOM**

Low flush wc, wash hand basin and radiator.

#### FAMILY ROOM/ DINING ROOM

Upvc double glazed window, radiator and a door to the garage.

#### FIRST FLOOR LANDING

Loft access and doors to -

# OUTSIDE

Front lawn and driveway leading to the double garage with up and over door. Side gated access to the enclosed rear garden offering rear and side lawns and a paved patio.