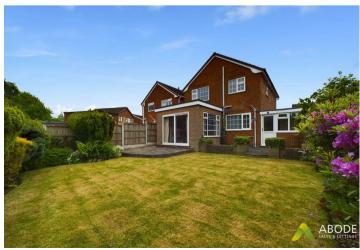

# **OUTSIDE**

Front drive and lawn, singe garage with electric roller door and access both sides of the property. The rear garden offers a paved patio area with a lawn and well stocked and mature borders. Abutting the lovely countryside.