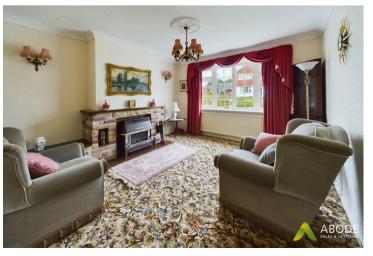

### LOUNGE

Upvc double glazed window to the front radiator fireplace with gas fire and double sliding doors into the dining room.