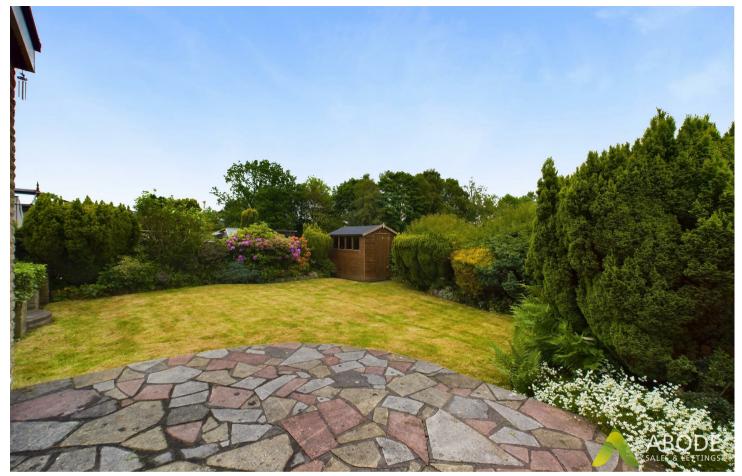

# **OUTSIDE**

Front drive and lawn, singe garage with electric roller door and access both sides of the property. The rear garden offers a paved patio area with a lawn and well stocked and mature borders. Abutting the lovely countryside.