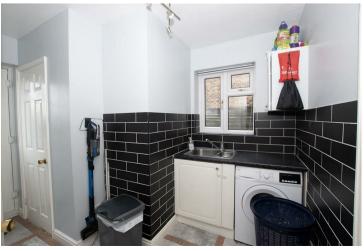

#### Utility Room 8.4 max 3.1 min x 11.5

With UPVC double glazed window to side elevation and door to rear elevation, plumbing and appliance space for washing machine and radiator.

### Shower Room

4.4 x 3.9 min, 5.9 max

With UPVC double glazed window to rear elevation, radiator, wash hand basin, wc and shower cubicle.