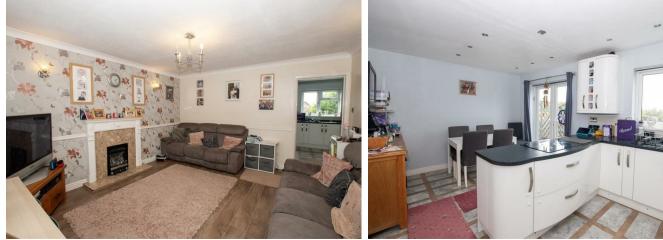

#### Lounge 12.10 x 14.10

With UPVC double glazed window to front elevation, laminate floor covering, focal point of the room being the coal effect gas fire set within a marble backing and hearth and Adam style fire surround and radiator.

#### Kitchen Diner 16.2 x 10.9

With UPVC double glazed window and French doors to rear elevation, spot lights to ceiling and radiator. The fitted kitchen has a range of eye and base level units and drawers with sink and drainer with mixer tap over built into a preparation work surface, integrated oven, hob and appliance space for fridge freezer.