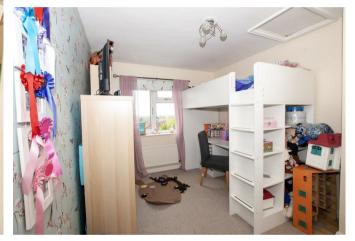

## **Rear Bedroom**

12.30 x 9

With UPVC double glazed window to rear elevation, radiator and built in wardrobe.

Rear Bedroom 8.7 x 7 With UPVC double window to rear elevation and radiator.

Front Bedroom 13.2 x 8.5 With UPVC double glazed window to front elevation, radiator and open wardrobe recess.