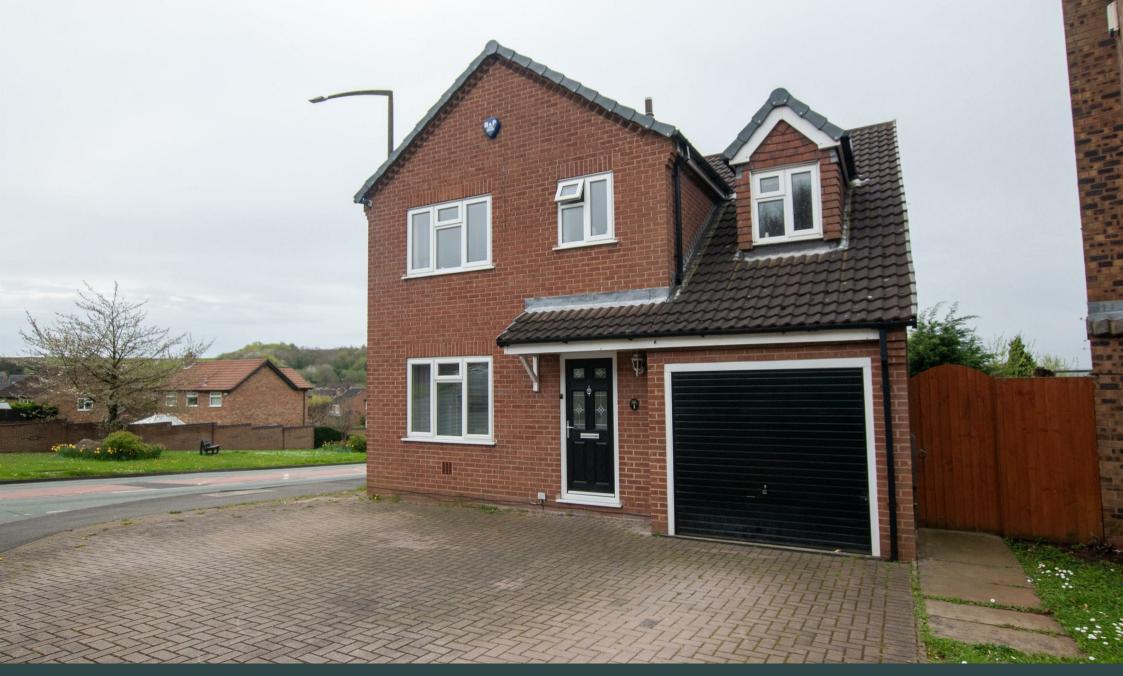

Derwent Road, Stapenhill, DEI5 9FR OFFERS IN EXCESS OF Asking Price £285,000

https://www.abodemidlands.co.uk

## \* \* FOUR BEDROOM DETACHED \* \* AMPLE PARKING \* \* ENCLOSED TIERED REAR GARDEN \* \*

The property is set in the desirable area of Brizlincote Valley and situated within a corner plot stands this well presented four bedroom detached family home. The accommodation comprises of entrance hall, lounge with feature

## Garage

With up and over door to front and internal personal door to utility, power and lighting.

## Outside

The front of the property has a block paved driveway providing off road parking for several vehicles, gated access take you to the enclosed tiered rear garden. With extensive raised decked area and lower level lawned rear garden.