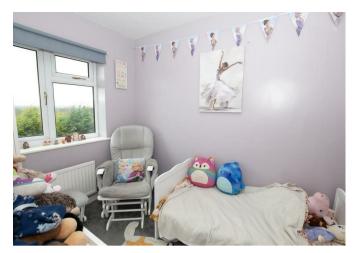

## **Rear Bedroom**

12.30 x 9

With UPVC double glazed window to rear elevation, radiator and built in wardrobe.

Rear Bedroom 8.7 x 7 With UPVC double window to rear elevation and radiator.

Front Bedroom 13.2 x 8.5 With UPVC double glazed window to front elevation, radiator and open wardrobe recess.