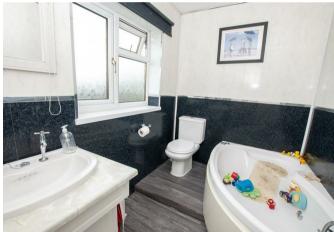

### Shower Room

4.4 x 3.9 min, 5.9 max

With UPVC double glazed window to rear elevation, radiator, wash hand basin, wc and shower cubicle.