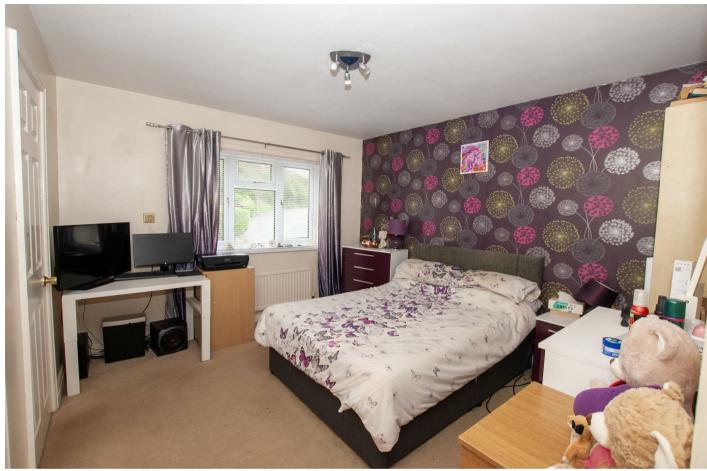

### Master Bedroom

#### II.7 x I0.I0

With UPVC double glazed window to front elevation, radiator and built in wardrobe.