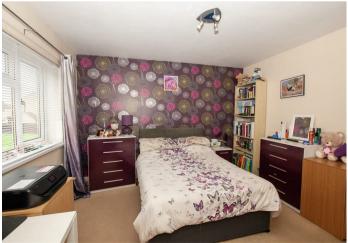

### Master Bedroom

#### II.7 x I0.I0

With UPVC double glazed window to front elevation, radiator and built in wardrobe.