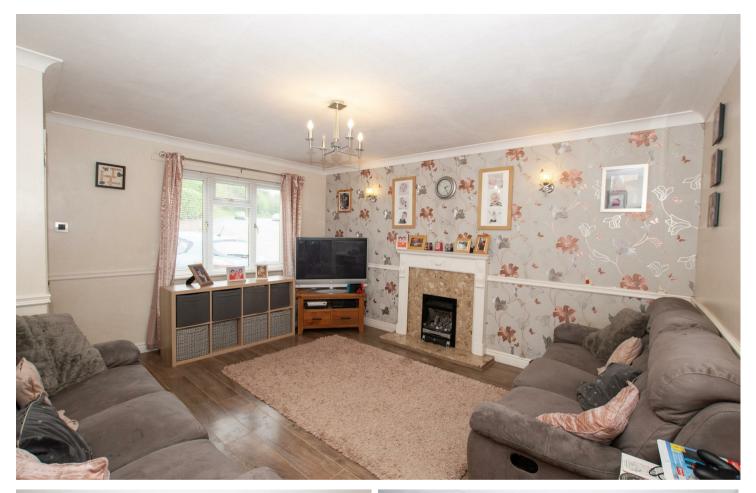

#### Lounge 12.10 x 14.10

With UPVC double glazed window to front elevation, laminate floor covering, focal point of the room being the coal effect gas fire set within a marble backing and hearth and Adam style fire surround and radiator.