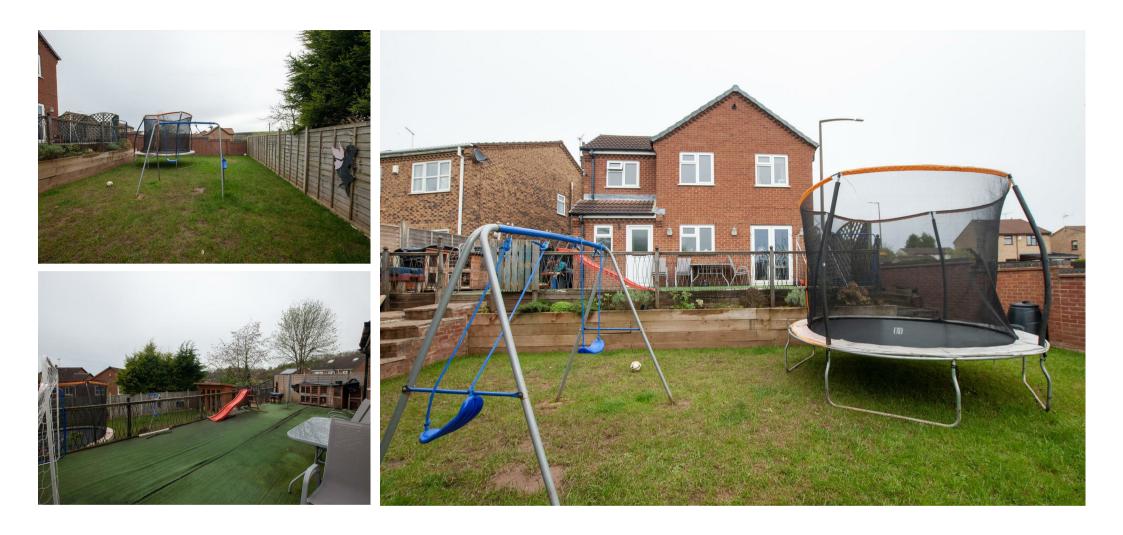

## Outside

The front of the property has a block paved driveway providing off road parking for several vehicles, gated access take you to the enclosed tiered rear garden. With extensive raised decked area and lower level lawned rear garden.