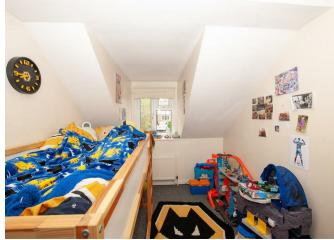

## **Rear Bedroom**

12.30 x 9

With UPVC double glazed window to rear elevation, radiator and built in wardrobe.

Rear Bedroom 8.7 x 7 With UPVC double window to rear elevation and radiator.

Front Bedroom 13.2 x 8.5 With UPVC double glazed window to front elevation, radiator and open wardrobe recess.