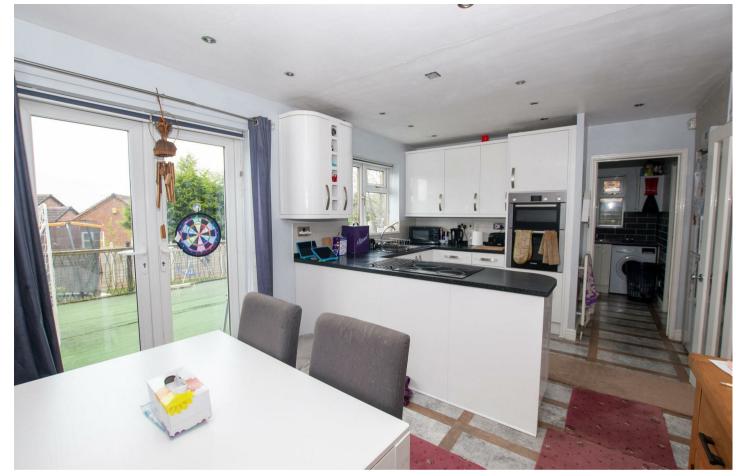

#### Kitchen Diner 16.2 x 10.9

With UPVC double glazed window and French doors to rear elevation, spot lights to ceiling and radiator. The fitted kitchen has a range of eye and base level units and drawers with sink and drainer with mixer tap over built into a preparation work surface, integrated oven, hob and appliance space for fridge freezer.