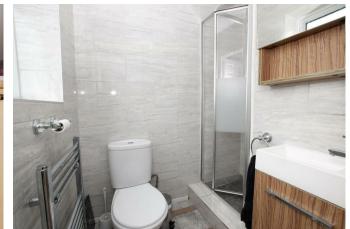

#### Ensuite

With UPVC double glazed window to front elevation, corner shower cubicle, vanity wash hand basin and low level WC. towel rail.