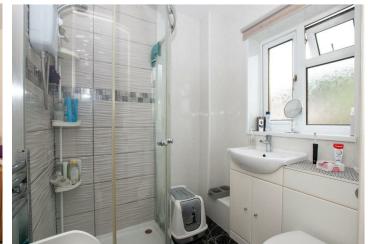

### Shower Room

4.4 x 3.9 min, 5.9 max

With UPVC double glazed window to rear elevation, radiator, wash hand basin, wc and shower cubicle.