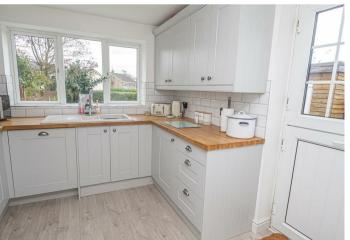

#### FITTED KITCHEN I7'9" x 8'II"

Newly fitted wall mounted base and drawer units with solid wood work surfaces, cermaic sink and drainer unit. Cooker, integrated dishwasher, spaces for a fridge freezer, tumble dryer and washing machine space. Two upvc double glazed windows and a door to the garden.