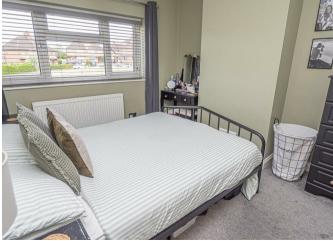

### BEDROOM

I2'8" x II'2" Upvc double glazed window and radiator.

### BEDROOM

l2'l" x 9'8"

Upvc double glazed window, storage cupboard and radiator

### BEDROOM

9'2" x 8'l"

Upvc double glazed window, storage cupboard and radiator.