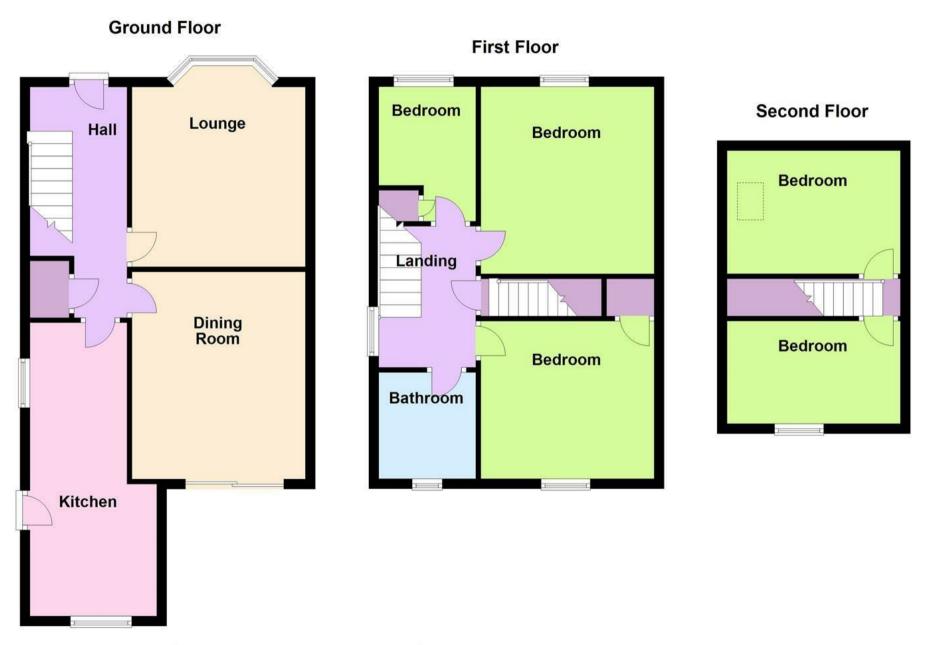

### HALLWAY

Storm porch with entrance door into the hall, stairs to the first floor, radiator, under stairs storage cupboard and doors to -

#### LOUNGE

#### 12'2" x 11'7"

Upvc double glazed bay window to the front, radiator and feature log burner set within the chimney and wood mantle.

#### **DINING ROOM**

13'7" x 12'3"

Upvc double glazed patio doors to the rear garden and a radiator.

#### FITTED KITCHEN I7'9" x 8'II"

Newly fitted wall mounted base and drawer units with solid wood work surfaces, cermaic sink and drainer unit. Cooker, integrated dishwasher, spaces for a fridge freezer, tumble dryer and washing machine space. Two upvc double glazed windows and a door to the garden.

### FIRST FLOOR LANDING

Door to the stairs up to the second floor and upvc double glazed window to the side.

### BEDROOM

I2'8" x II'2" Upvc double glazed window and radiator.

### BEDROOM

l2'l" x 9'8"

Upvc double glazed window, storage cupboard and radiator

### BEDROOM

9'2" x 8'l"

Upvc double glazed window, storage cupboard and radiator.

# BATHROOM

6'9" x 6'0"

Panel enclosed bath with a shower over, low flush wc, wash hand basin, radiator, upvc double glazed window and storage cupboard.

## SECOND FLOOR

### BEDROOM

13'9" x 8'2"

Storage cupboard and window.

# BEDROOM

13'9" x 6'9"

# Windows and storage cupboards.

# Please use as a guide to layout only. They are not intended to be to scale. Property of Abode Anderson-Dixon. Burton-Uttoxetter-Ashbourne Plan produced using PlanUp.