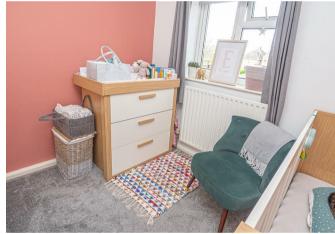

### BEDROOM

13'9" x 8'2"

Storage cupboard and window.

# BEDROOM

13'9" x 6'9"

# Windows and storage cupboards.