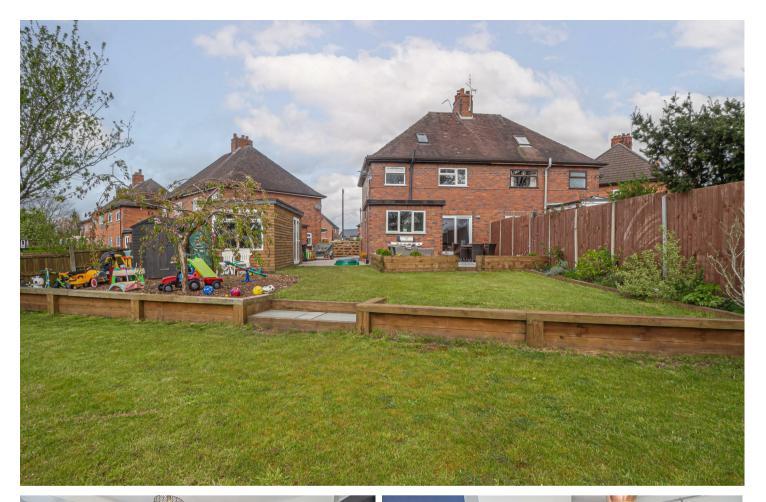

# OUTSIDE

Ample parking to the front and side. The rear garden is much wider offering extensive lawn, paved patio and a timber workshop.