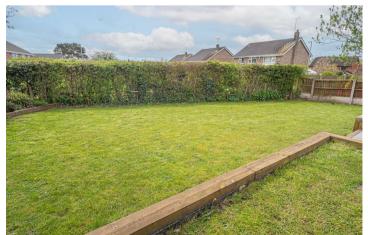

# OUTSIDE

Ample parking to the front and side. The rear garden is much wider offering extensive lawn, paved patio and a timber workshop.