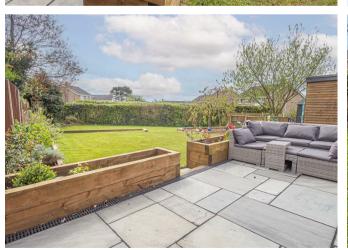

# OUTSIDE

Ample parking to the front and side. The rear garden is much wider offering extensive lawn, paved patio and a timber workshop.