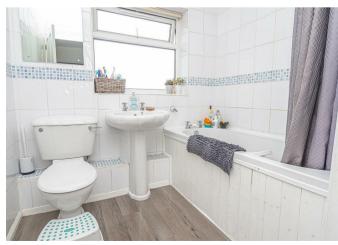

# BATHROOM

6'9" x 6'0"

Panel enclosed bath with a shower over, low flush wc, wash hand basin, radiator, upvc double glazed window and storage cupboard.