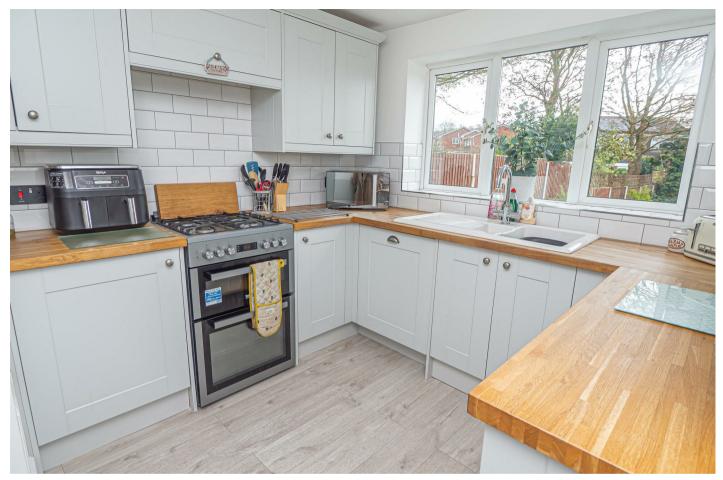

#### FITTED KITCHEN I7'9" x 8'II"

Newly fitted wall mounted base and drawer units with solid wood work surfaces, cermaic sink and drainer unit. Cooker, integrated dishwasher, spaces for a fridge freezer, tumble dryer and washing machine space. Two upvc double glazed windows and a door to the garden.