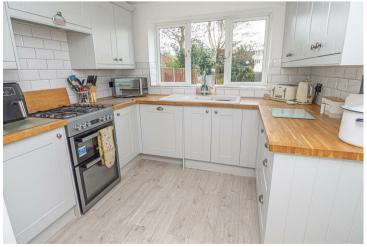

#### FITTED KITCHEN I7'9" x 8'II"

Newly fitted wall mounted base and drawer units with solid wood work surfaces, cermaic sink and drainer unit. Cooker, integrated dishwasher, spaces for a fridge freezer, tumble dryer and washing machine space. Two upvc double glazed windows and a door to the garden.