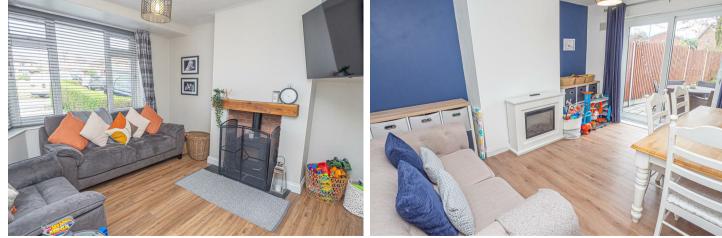

#### LOUNGE

#### 12'2" x 11'7"

Upvc double glazed bay window to the front, radiator and feature log burner set within the chimney and wood mantle.

#### **DINING ROOM**

13'7" x 12'3"

Upvc double glazed patio doors to the rear garden and a radiator.