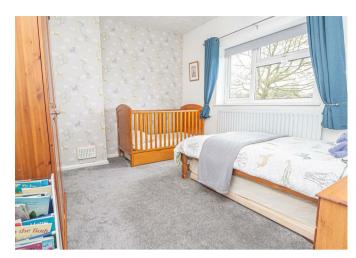

### BEDROOM

I2'8" x II'2" Upvc double glazed window and radiator.

### BEDROOM

l2'l" x 9'8"

Upvc double glazed window, storage cupboard and radiator

### BEDROOM

9'2" x 8'l"

Upvc double glazed window, storage cupboard and radiator.