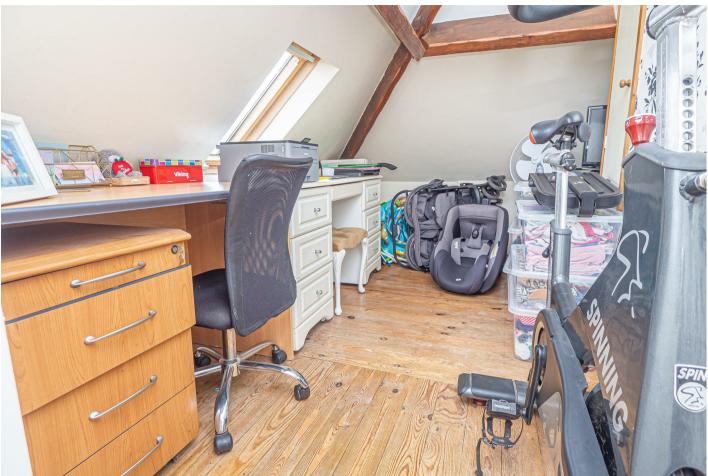

## SECOND FLOOR

### BEDROOM

13'9" x 8'2"

Storage cupboard and window.

# BEDROOM

13'9" x 6'9"

# Windows and storage cupboards.