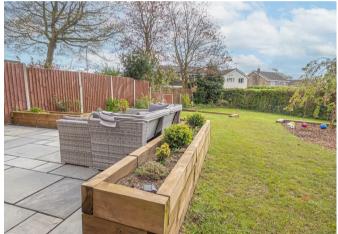

# OUTSIDE

Ample parking to the front and side. The rear garden is much wider offering extensive lawn, paved patio and a timber workshop.