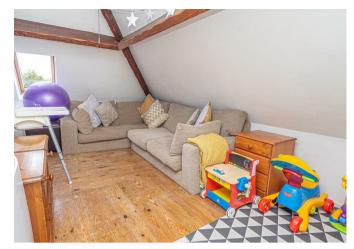

## SECOND FLOOR

### BEDROOM

13'9" x 8'2"

Storage cupboard and window.

# BEDROOM

13'9" x 6'9"

# Windows and storage cupboards.