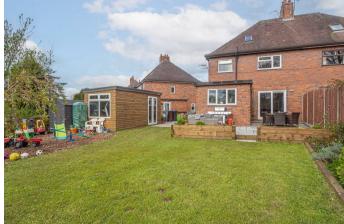

Vicarage Crescent, Tean, Stoke On Trent, STI0 4LF

£255,000

https://www.abodemidlands.co.uk

\*\*\*\* LANDSCAPED LARGE GARDEN \*\*\*\* EXTENDED 5 BEDROOM **PROPERTY \*\*\*\* RE-FITTED** KITCHEN \*\*\*\* This is a great opportunity to purchase a beautifully presented family home in the highly regarded village of Tean. The property offers a hallway, lounge with a feature log burner, separate dining room, extended newly fitted kitchen. Three bedrooms and a family bathroom on the first floor and two further bedrooms on the second floor. Ample parking to the front and side. Large rear garden with patio, and extensive gardens with timber workshop. VEWING HIGHLY RECOMMENDED

# OUTSIDE

Ample parking to the front and side. The rear garden is much wider offering extensive lawn, paved patio and a timber workshop.