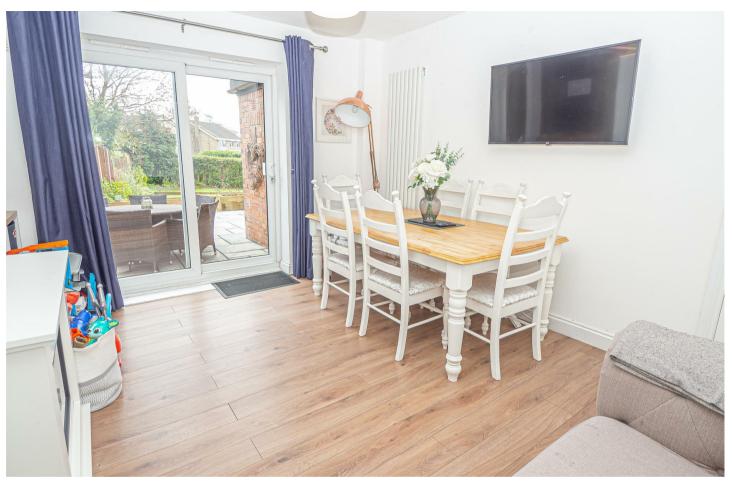

#### **DINING ROOM**

13'7" x 12'3"

Upvc double glazed patio doors to the rear garden and a radiator.