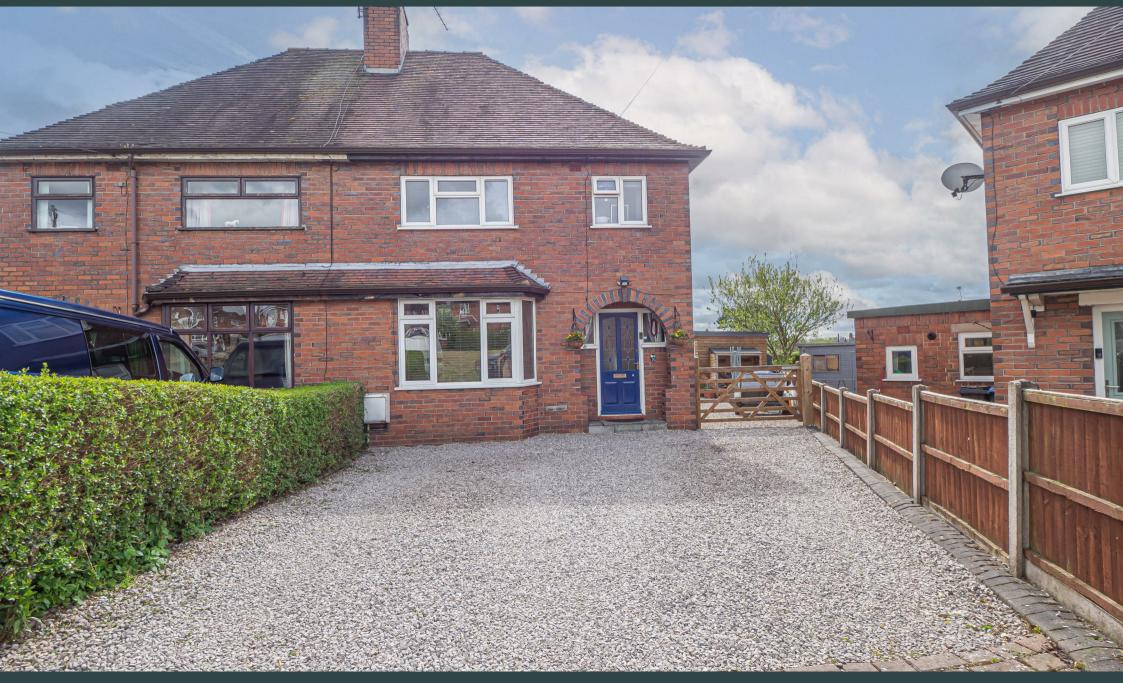

Vicarage Crescent, Tean, Stoke On Trent, STI0 4LF

£255,000

https://www.abodemidlands.co.uk

\*\*\*\* LANDSCAPED LARGE GARDEN \*\*\*\* EXTENDED 5 BEDROOM **PROPERTY \*\*\*\* RE-FITTED** KITCHEN \*\*\*\* This is a great opportunity to purchase a beautifully presented family home in the highly regarded village of Tean. The property offers a hallway, lounge with a feature log burner, separate dining room, extended newly fitted kitchen. Three bedrooms and a family bathroom on the first floor and two further bedrooms on the second floor. Ample parking to the front and side. Large rear garden with patio, and extensive gardens with timber workshop. VEWING HIGHLY RECOMMENDED

# OUTSIDE

Ample parking to the front and side. The rear garden is much wider offering extensive lawn, paved patio and a timber workshop.