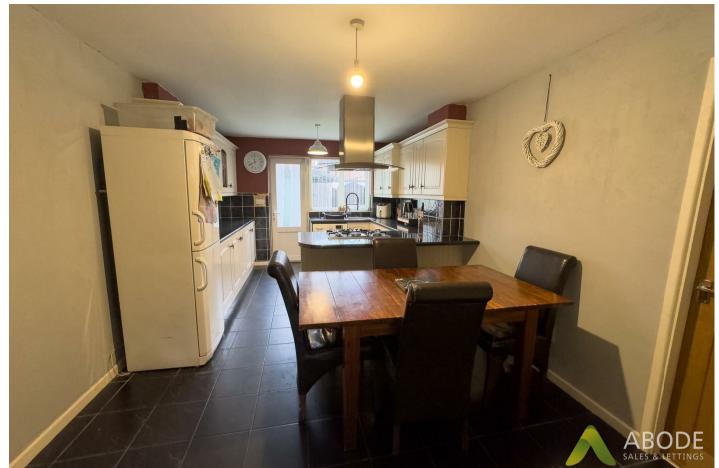

The property benefits from a kitchen diner, good sized living room, three well proportioned bedrooms, driveway providing parking facility and a garage. Viewing is highly recommended strictly via appointment only.

## **Room Dimensions**

Lounge I8' 4" x I2' 6" ( 5.59m x 3.8lm )? Kitchen/ Diner I7' 8" x I0' 6" ( 5.38m x 3.20m )? Bedroom One I2' 6" x I0' 5" ( 3.8lm x 3.17m )? Bedroom Two I3' I" x 8' I" ( 3.99m x 2.46m )? Bedroom Three 9' II" x 7' 2" ( 3.02m x 2.18m )