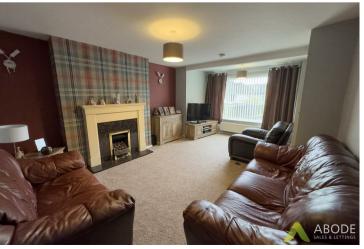

The property benefits from a kitchen diner, good sized living room, three well proportioned bedrooms, driveway providing parking facility and a garage. Viewing is highly recommended strictly via appointment only.

## **Room Dimensions**

Lounge I8' 4" x I2' 6" ( 5.59m x 3.8lm )? Kitchen/ Diner I7' 8" x I0' 6" ( 5.38m x 3.20m )? Bedroom One I2' 6" x I0' 5" ( 3.8lm x 3.17m )? Bedroom Two I3' I" x 8' I" ( 3.99m x 2.46m )? Bedroom Three 9' II" x 7' 2" ( 3.02m x 2.18m )