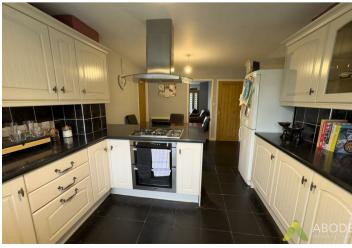

The property benefits from a kitchen diner, good sized living room, three well proportioned bedrooms, driveway providing parking facility and a garage. Viewing is highly recommended strictly via appointment only.

## **Room Dimensions**

Lounge I8' 4" x I2' 6" ( 5.59m x 3.8lm )? Kitchen/ Diner I7' 8" x I0' 6" ( 5.38m x 3.20m )? Bedroom One I2' 6" x I0' 5" ( 3.8lm x 3.17m )? Bedroom Two I3' I" x 8' I" ( 3.99m x 2.46m )? Bedroom Three 9' II" x 7' 2" ( 3.02m x 2.18m )