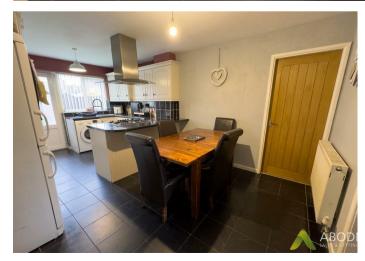

The property benefits from a kitchen diner, good sized living room, three well proportioned bedrooms, driveway providing parking facility and a garage. Viewing is highly recommended strictly via appointment only.

## **Room Dimensions**

Lounge I8' 4" x I2' 6" ( 5.59m x 3.8lm )? Kitchen/ Diner I7' 8" x I0' 6" ( 5.38m x 3.20m )? Bedroom One I2' 6" x I0' 5" ( 3.8lm x 3.17m )? Bedroom Two I3' I" x 8' I" ( 3.99m x 2.46m )? Bedroom Three 9' II" x 7' 2" ( 3.02m x 2.18m )