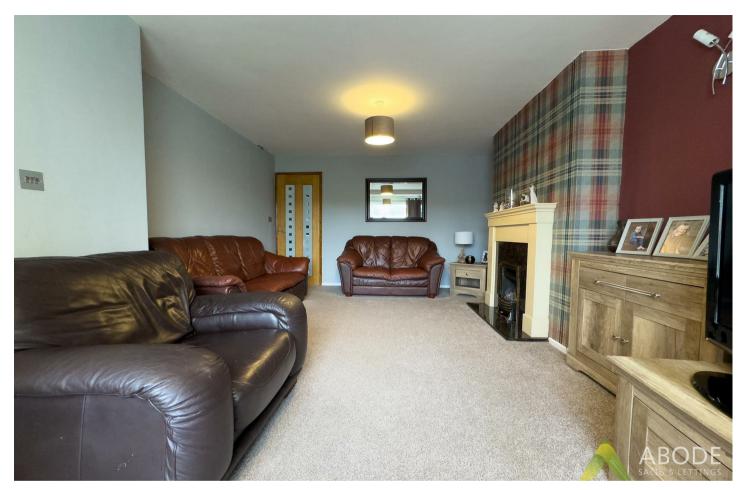

The property benefits from a kitchen diner, good sized living room, three well proportioned bedrooms, driveway providing parking facility and a garage. Viewing is highly recommended strictly via appointment only.

## **Room Dimensions**

Lounge I8' 4" x I2' 6" ( 5.59m x 3.8lm )? Kitchen/ Diner I7' 8" x I0' 6" ( 5.38m x 3.20m )? Bedroom One I2' 6" x I0' 5" ( 3.8lm x 3.17m )? Bedroom Two I3' I" x 8' I" ( 3.99m x 2.46m )? Bedroom Three 9' II" x 7' 2" ( 3.02m x 2.18m )