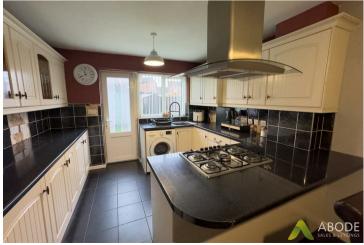

The property benefits from a kitchen diner, good sized living room, three well proportioned bedrooms, driveway providing parking facility and a garage. Viewing is highly recommended strictly via appointment only.

## **Room Dimensions**

Lounge I8' 4" x I2' 6" ( 5.59m x 3.8lm )? Kitchen/ Diner I7' 8" x I0' 6" ( 5.38m x 3.20m )? Bedroom One I2' 6" x I0' 5" ( 3.8lm x 3.17m )? Bedroom Two I3' I" x 8' I" ( 3.99m x 2.46m )? Bedroom Three 9' II" x 7' 2" ( 3.02m x 2.18m )