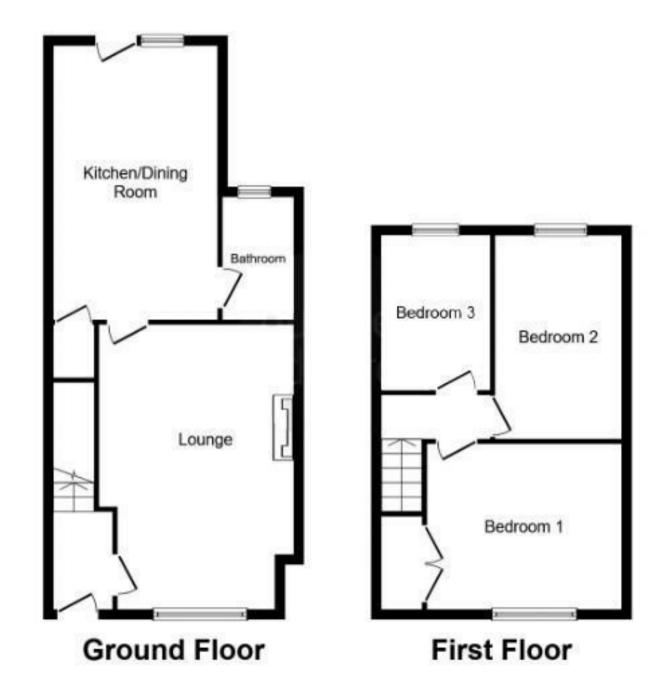

The property benefits from a kitchen diner, good sized living room, three well proportioned bedrooms, driveway providing parking facility and a garage. Viewing is highly recommended strictly via appointment only.

## **Room Dimensions**

Lounge I8' 4" x I2' 6" ( 5.59m x 3.8lm )? Kitchen/ Diner I7' 8" x I0' 6" ( 5.38m x 3.20m )? Bedroom One I2' 6" x I0' 5" ( 3.8lm x 3.17m )? Bedroom Two I3' I" x 8' I" ( 3.99m x 2.46m )? Bedroom Three 9' II" x 7' 2" ( 3.02m x 2.18m )