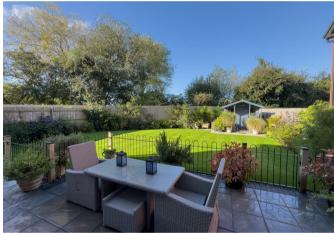

### Outside

Experience a well-manicured frontage complimented by a block paved driveway leading to an integral double garage with electric up and over doors. The formal garden area showcases a variety of shrubs and a lawned space, featuring a spacious patio, ornamental wrought iron work, and a profusion of blossoming shrubs, plants. The rear area is equipped with outside power points, water taps, and ambient lighting to enhance the outdoor living experience.