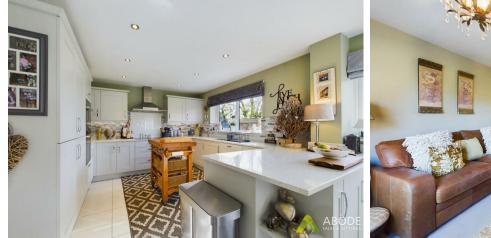

\*\*Open Plan Living Kitchen\*\*

# Kitchen Area

A culinary haven awaits in the kitchen area, boasting a stainless steel sink set into a white quartz worktop. Ample base cupboards, integrated appliances, and under cupboard lighting make meal preparation a breeze. A window to the rear elevation adds a touch of natural ambiance.

# **Dining Area**

The dining area, offering a lovely view of the rear gardens and enhanced by a central heating radiator.

Snug Area

Relax in the lounge area flooded with light from the window overlooking the rear garden. The ceramic tiling underfoot adds a touch of sophistication. Bi-fold doors leading out into the garden.