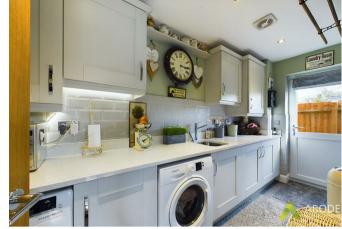

### Utility Room

Experience convenience and functionality in the utility room, complete with a stainless steel sink, quartz worktop with tiled surrounds, fitted base and wall units, space for laundry appliances, central heating radiator. External door leading to a side garage door and garden.