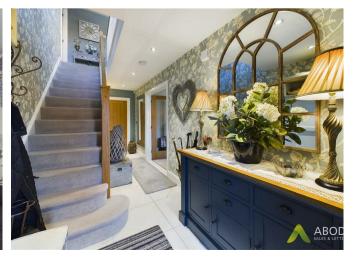

# **Reception Hall**

Step through the partially glazed entrance door into a welcoming reception hall featuring a tiled floor, an elegant spindled staircase leading to the first floor, recessed ceiling lights, and a convenient understairs store cupboard.