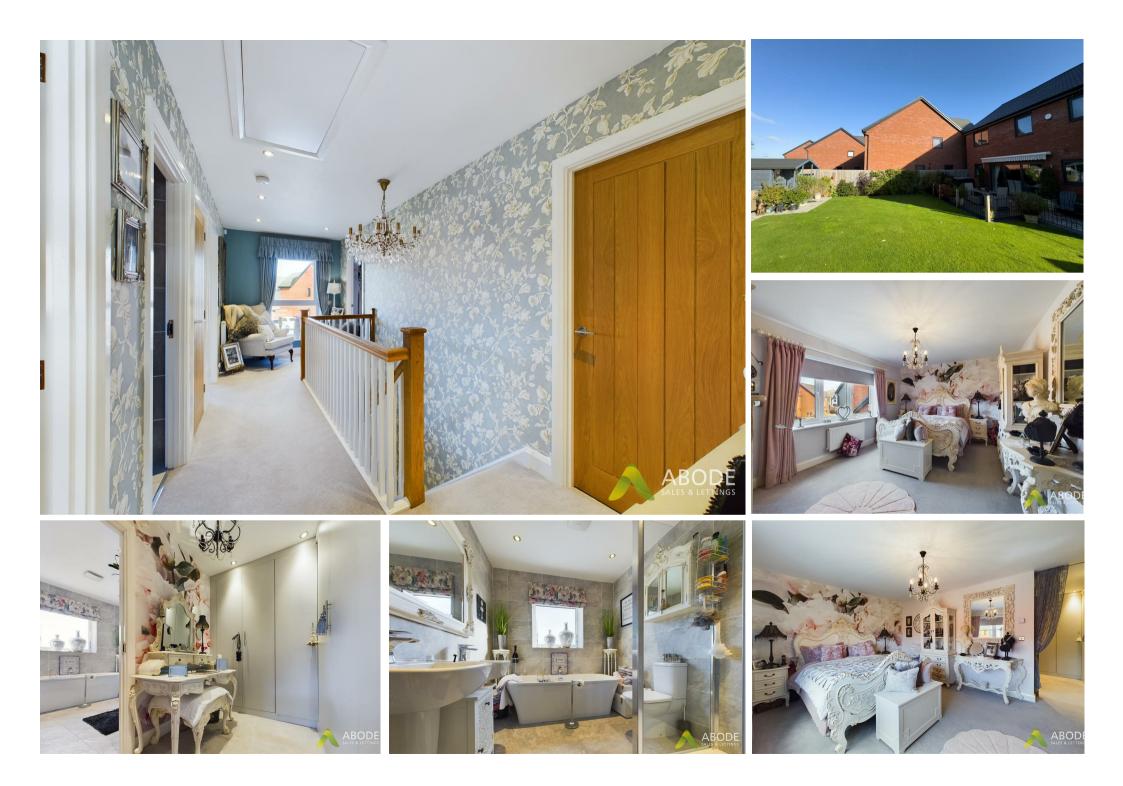

### First Floor Landing

Ascend to the first floor landing, where a window to the front elevation, central heating radiator, and a practical airing cupboard await. Access to the loft, thoughtfully equipped with shelving for storage, adds to the appeal.

#### \*\*En-Suite\*\*

Indulge in the luxurious en-suite retreat, showcasing twin wash basins, a relaxing bath, wc, a spacious shower cubicle, tasteful tiling to floors and walls, a ladder-style radiator, recessed ceiling lights, and a window to the side elevation.

#### **En-Suite**

Delight in the additional comfort of the en-suite, featuring a generous double-width shower cubicle, wc, washbasin, a stylish ladder-style radiator, coordinated tiling, recessed ceiling lights, a window to the rear elevation, and a central heating radiator.

## Family Bathroom

Unwind in the elegant family bathroom offering a relaxing bath, wc, washbasin, separate shower cubicle, tasteful tiling adorning the floors and walls, soft recessed ceiling lights, and a window to the side elevation.

### Outside

Experience a well-manicured frontage complimented by a block paved driveway leading to an integral double garage with electric up and over doors. The formal garden area showcases a variety of shrubs and a lawned space, featuring a spacious patio, ornamental wrought iron work, and a profusion of blossoming shrubs, plants. The rear area is equipped with outside power points, water taps, and ambient lighting to enhance the outdoor living experience.