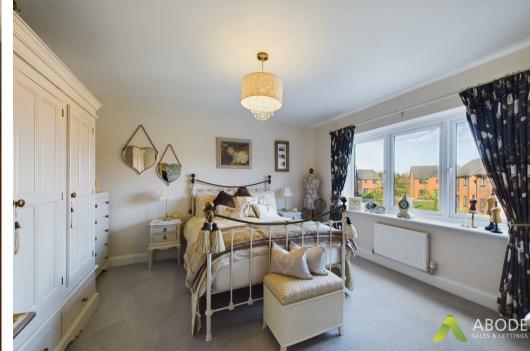

#### Bedroom One

Retreat to bedroom one, featuring a central heating radiator, a window overlooking the front elevation, recessed ceiling light, and a stylish dressing area with a suite of built-in wardrobes for storage.

#### \*\*En-Suite\*\*

Indulge in the luxurious en-suite retreat, showcasing twin wash basins, a relaxing bath, wc, a spacious shower cubicle, tasteful tiling to floors and walls, a ladder-style radiator, recessed ceiling lights, and a window to the side elevation.