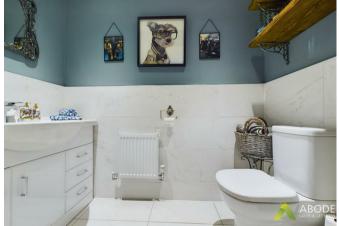

## Family Bathroom

Unwind in the elegant family bathroom offering a relaxing bath, wc, washbasin, separate shower cubicle, tasteful tiling adorning the floors and walls, soft recessed ceiling lights, and a window to the side elevation.