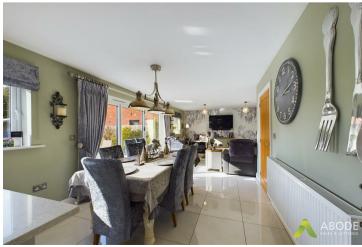

# **Dining Area**

The dining area, offering a lovely view of the rear gardens and enhanced by a central heating radiator.

Snug Area

Relax in the lounge area flooded with light from the window overlooking the rear garden. The ceramic tiling underfoot adds a touch of sophistication. Bi-fold doors leading out into the garden.