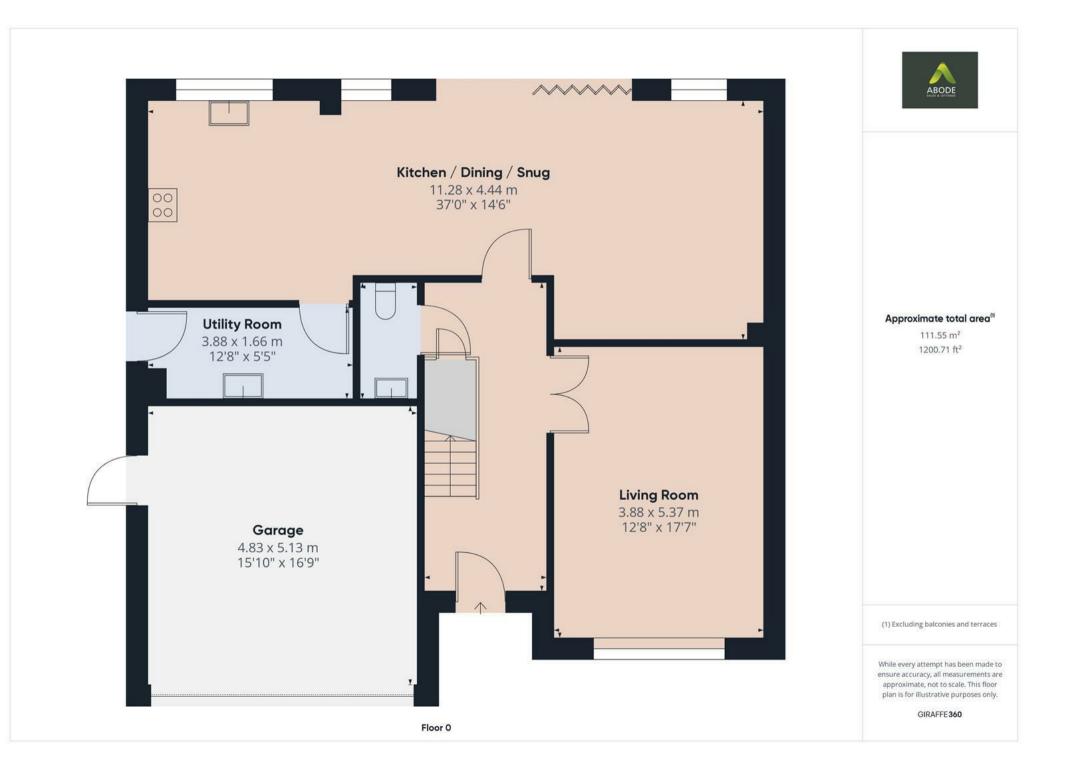

The residence itself presents impressive family living spaces, including an inviting entrance hall, a sophisticated lounge, and a well-designed open plan dining kitchen with a snug area. Upstairs, a landing leads to five bedrooms, two with en-suite facilities, complemented by a stylish family bathroom. Outside, a driveway provides ample parking and leads to an integral double garage, while the south-facing landscaped garden at the rear adds to the property's allure.

# **Reception Hall**

Step through the partially glazed entrance door into a welcoming reception hall featuring a tiled floor, an elegant spindled staircase leading to the first floor, recessed ceiling lights, and a convenient understairs store cupboard.

# Cloak Room

Discover a practical cloakroom space with essential amenities including a wc, washbasin, recessed ceiling lights, and a central heating radiator for added comfort.

# Lounge

The inviting lounge beckons with glazed double doors that open to the hallway, providing a seamless flow. Two central heating radiators ensure warmth and comfort, while a large window to the front elevation brings in natural light.

\*\*Open Plan Living Kitchen\*\*

# Kitchen Area

A culinary haven awaits in the kitchen area, boasting a stainless steel sink set into a white quartz worktop. Ample base cupboards, integrated appliances, and under cupboard lighting make meal preparation a breeze. A window to the rear elevation adds a touch of natural ambiance.

# **Dining Area**

The dining area, offering a lovely view of the rear gardens and enhanced by a central heating radiator.

Snug Area

Relax in the lounge area flooded with light from the window overlooking the rear garden. The ceramic tiling underfoot adds a touch of sophistication. Bi-fold doors leading out into the garden.

### Utility Room

Experience convenience and functionality in the utility room, complete with a stainless steel sink, quartz worktop with tiled surrounds, fitted base and wall units, space for laundry appliances, central heating radiator. External door leading to a side garage door and garden.