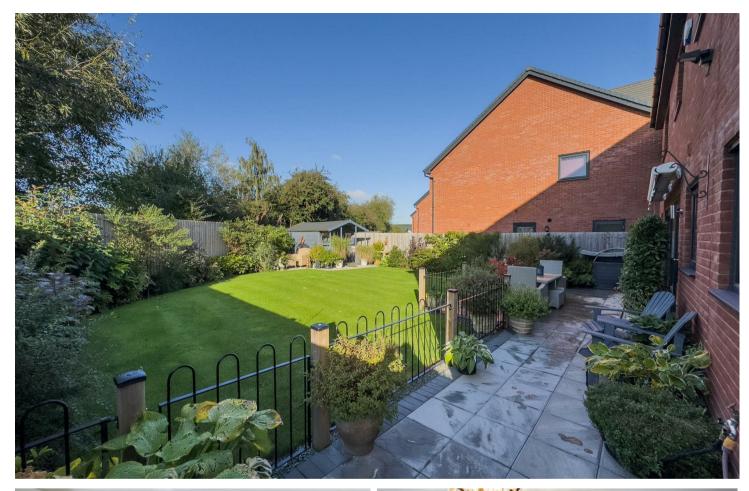

### Outside

Experience a well-manicured frontage complimented by a block paved driveway leading to an integral double garage with electric up and over doors. The formal garden area showcases a variety of shrubs and a lawned space, featuring a spacious patio, ornamental wrought iron work, and a profusion of blossoming shrubs, plants. The rear area is equipped with outside power points, water taps, and ambient lighting to enhance the outdoor living experience.

Easy access to the canal tow path and the water park, providing lovely walks on your doorstep with beautiful views.