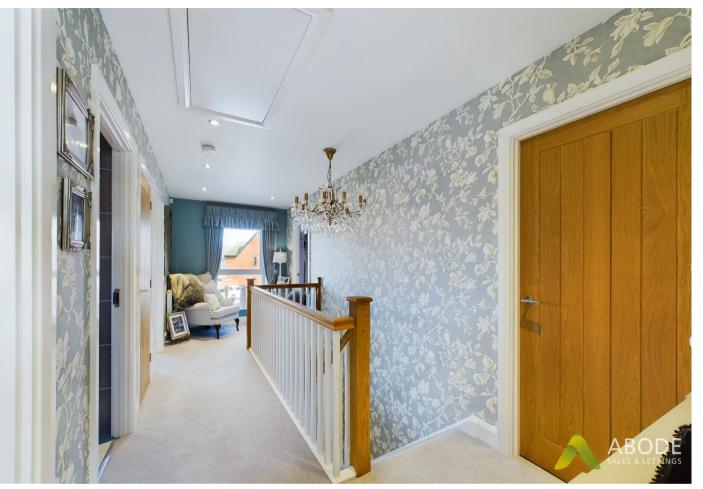

### First Floor Landing

Ascend to the first floor landing, where a window to the front elevation, central heating radiator, and a practical airing cupboard await. Access to the loft, thoughtfully equipped with shelving for storage, adds to the appeal.