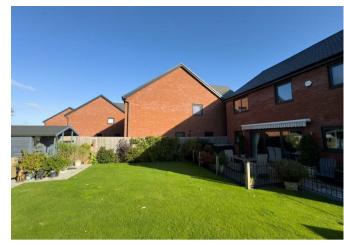

### Outside

Experience a well-manicured frontage complimented by a block paved driveway leading to an integral double garage with electric up and over doors. The formal garden area showcases a variety of shrubs and a lawned space, featuring a spacious patio, ornamental wrought iron work, and a profusion of blossoming shrubs, plants. The rear area is equipped with outside power points, water taps, and ambient lighting to enhance the outdoor living experience.