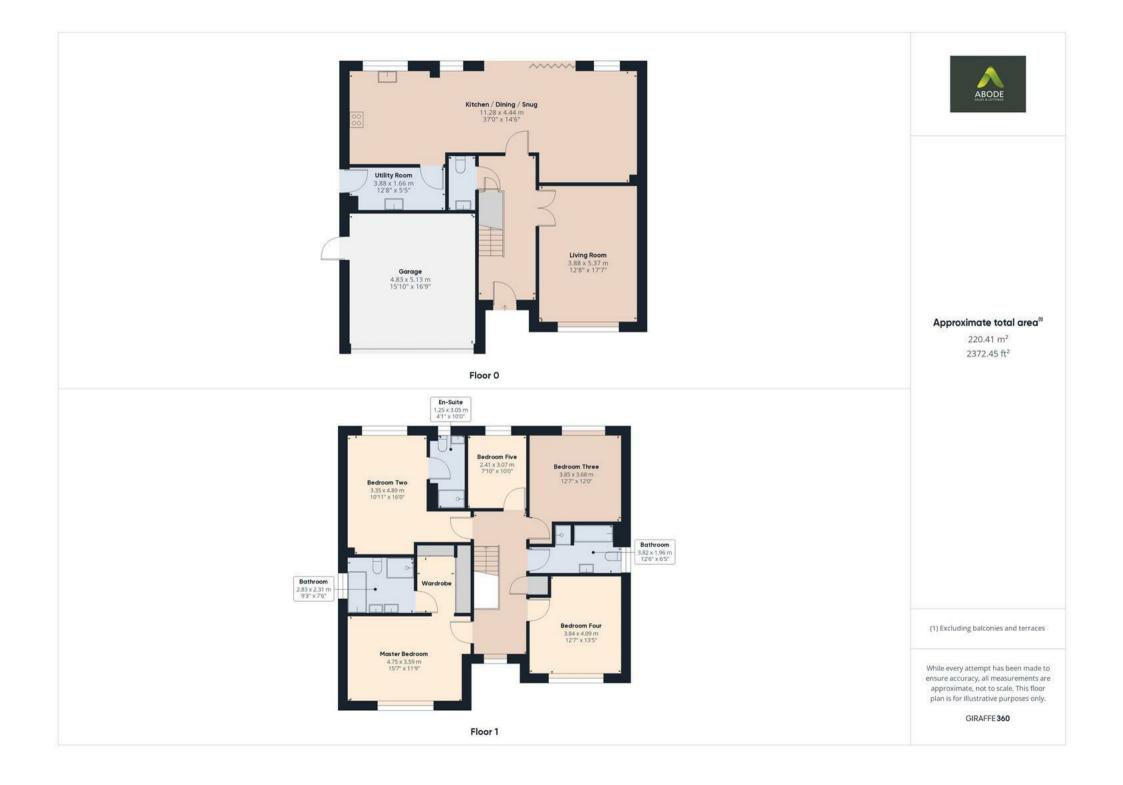

The residence itself presents impressive family living spaces, including an inviting entrance hall, a sophisticated lounge, and a well-designed open plan dining kitchen with a snug area. Upstairs, a landing leads to five bedrooms, two with en-suite facilities, complemented by a stylish family bathroom. Outside, a driveway provides ample parking and leads to an integral double garage, while the south-facing landscaped garden at the rear adds to the property's allure.

### First Floor Landing

Ascend to the first floor landing, where a window to the front elevation, central heating radiator, and a practical airing cupboard await. Access to the loft, thoughtfully equipped with shelving for storage, adds to the appeal.

#### Bedroom One

Retreat to bedroom one, featuring a central heating radiator, a window overlooking the front elevation, recessed ceiling light, and a stylish dressing area with a suite of built-in wardrobes for storage.

# Bedroom Two

Bedroom two, complete with a window offering a view of the rear elevation and a comforting central heating radiator.

### **Bedroom Three**

Bedroom three, adorned with a window to the rear elevation and a central heating radiator.

**Bedroom Four** 

Bedroom four, accented by a window overlooking the front and a central heating radiator.

### **Bedroom Five**

Bedroom five, featuring a window to the rear elevation and a central heating radiator for optimal comfort.