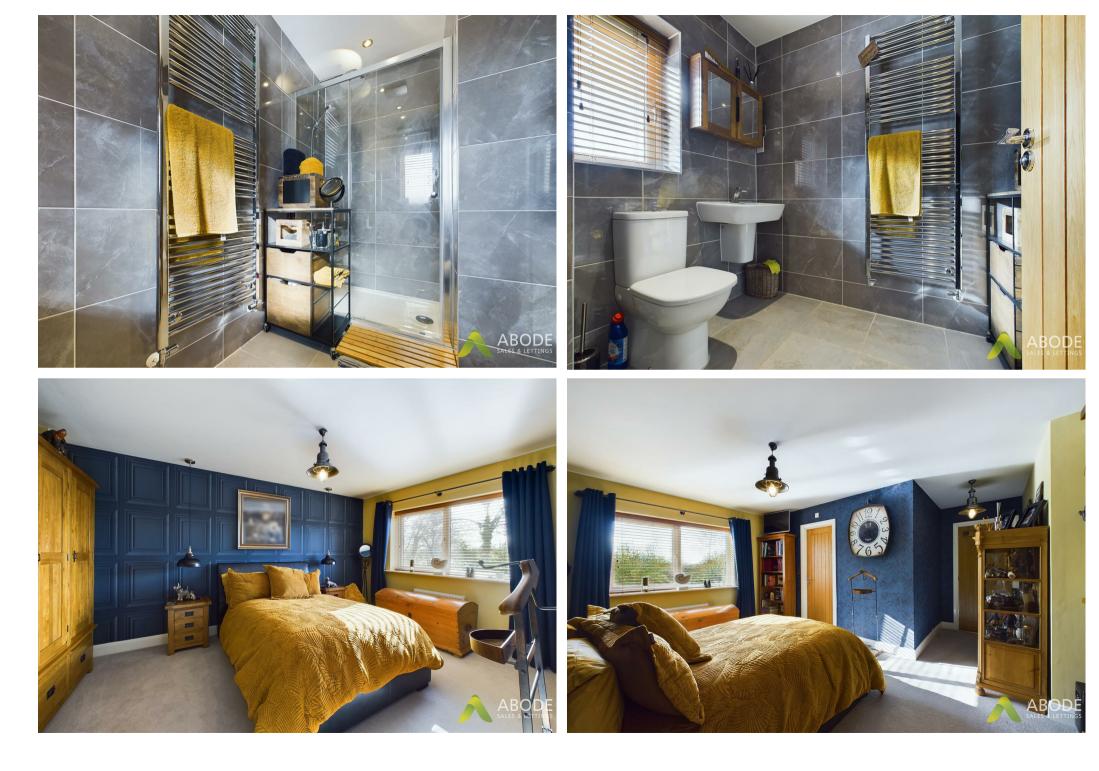

#### \*\*En-Suite\*\*

Indulge in the luxurious en-suite retreat, showcasing twin wash basins, a relaxing bath, wc, a spacious shower cubicle, tasteful tiling to floors and walls, a ladder-style radiator, recessed ceiling lights, and a window to the side elevation.

#### **En-Suite**

Delight in the additional comfort of the en-suite, featuring a generous double-width shower cubicle, wc, washbasin, a stylish ladder-style radiator, coordinated tiling, recessed ceiling lights, a window to the rear elevation, and a central heating radiator.

#### Bedroom One

Retreat to bedroom one, featuring a central heating radiator, a window overlooking the front elevation, recessed ceiling light, and a stylish dressing area with a suite of built-in wardrobes for storage.

# Bedroom Two

Bedroom two, complete with a window offering a view of the rear elevation and a comforting central heating radiator.