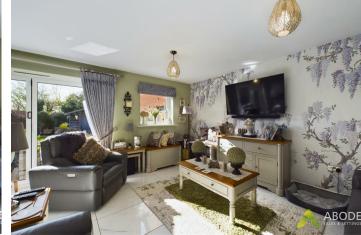

# Lounge

The inviting lounge beckons with glazed double doors that open to the hallway, providing a seamless flow. Two central heating radiators ensure warmth and comfort, while a large window to the front elevation brings in natural light.