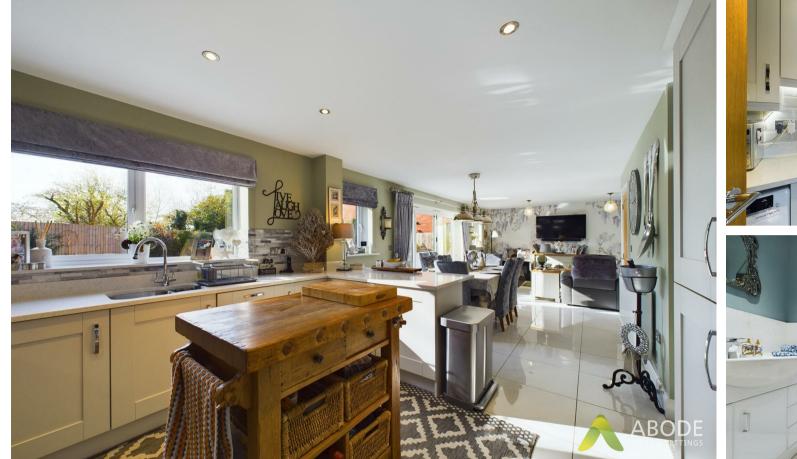

# Kitchen Area

A culinary haven awaits in the kitchen area, boasting a stainless steel sink set into a white quartz worktop. Ample base cupboards, integrated appliances, and under cupboard lighting make meal preparation a breeze. A window to the rear elevation adds a touch of natural ambiance.

# **Dining Area**

The dining area, offering a lovely view of the rear gardens and enhanced by a central heating radiator.

Snug Area

Relax in the lounge area flooded with light from the window overlooking the rear garden. The ceramic tiling underfoot adds a touch of sophistication. Bi-fold doors leading out into the garden.