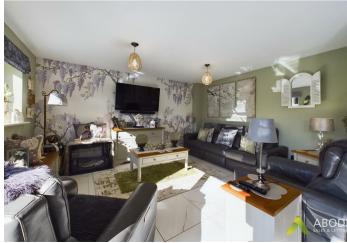

# Lounge

The inviting lounge beckons with glazed double doors that open to the hallway, providing a seamless flow. Two central heating radiators ensure warmth and comfort, while a large window to the front elevation brings in natural light.