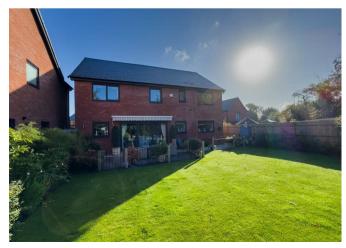

### Outside

Experience a well-manicured frontage complimented by a block paved driveway leading to an integral double garage with electric up and over doors. The formal garden area showcases a variety of shrubs and a lawned space, featuring a spacious patio, ornamental wrought iron work, and a profusion of blossoming shrubs, plants. The rear area is equipped with outside power points, water taps, and ambient lighting to enhance the outdoor living experience.