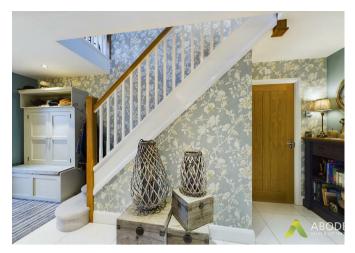

# **Reception Hall**

Step through the partially glazed entrance door into a welcoming reception hall featuring a tiled floor, an elegant spindled staircase leading to the first floor, recessed ceiling lights, and a convenient understairs store cupboard.