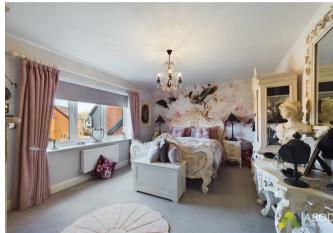

#### Bedroom One

Retreat to bedroom one, featuring a central heating radiator, a window overlooking the front elevation, recessed ceiling light, and a stylish dressing area with a suite of built-in wardrobes for storage.

#### \*\*En-Suite\*\*

Indulge in the luxurious en-suite retreat, showcasing twin wash basins, a relaxing bath, wc, a spacious shower cubicle, tasteful tiling to floors and walls, a ladder-style radiator, recessed ceiling lights, and a window to the side elevation.