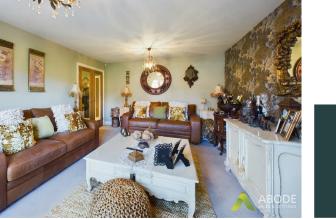

# Lounge

The inviting lounge beckons with glazed double doors that open to the hallway, providing a seamless flow. Two central heating radiators ensure warmth and comfort, while a large window to the front elevation brings in natural light.