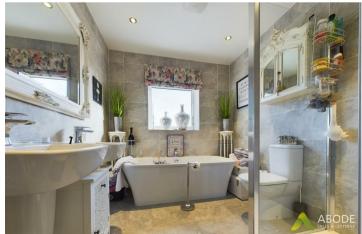

## Family Bathroom

Unwind in the elegant family bathroom offering a relaxing bath, wc, washbasin, separate shower cubicle, tasteful tiling adorning the floors and walls, soft recessed ceiling lights, and a window to the side elevation.