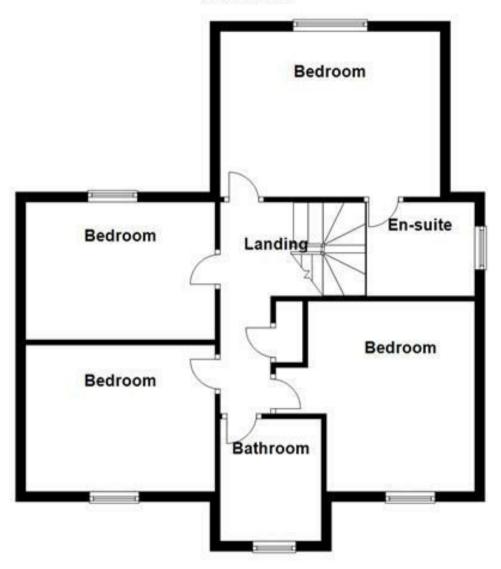

#### BEDROOM

I4'8 x II'0 Double glazed window and radiator.

#### EN SUITE

Enclosed shower, low flush wc, wash hand basin, radiator and double glazed window.

#### BEDROOM

II'4 x II'5 Double glazed window and radiator.

#### BEDROOM

l2'll x 9'8

Double glazed window and radiator.

#### BEDROOM

I2'II x 9'0 Double glazed window and radiator.

#### BATHROOM

Panel enclosed bath with a shower and shower screen, wash hand basin, low flush wc, radiator and double glazed window.