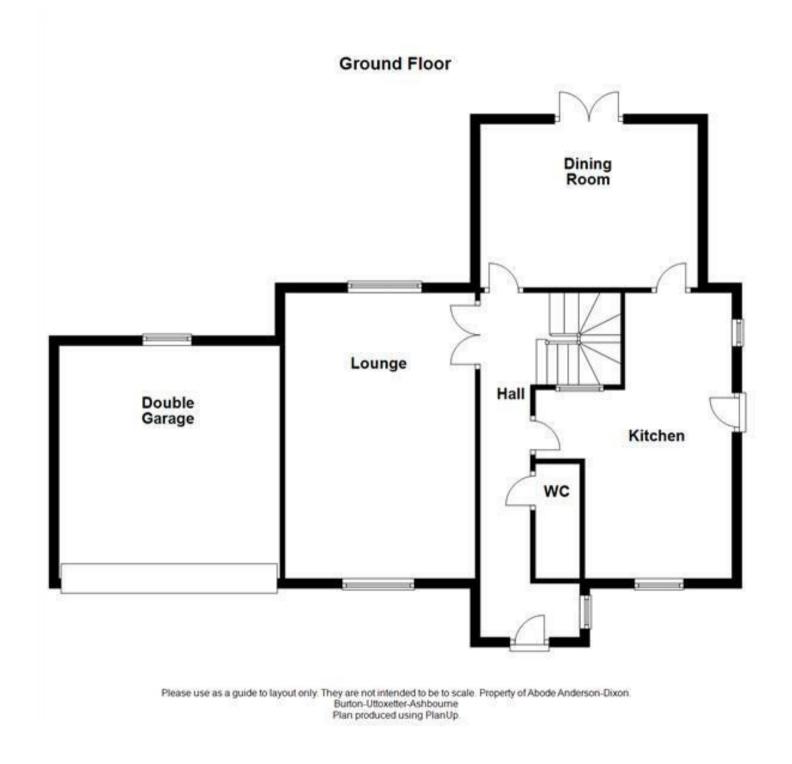

#### ENTRANCE HALL

Entrance door into the hall with stairs to the first floor, storage cupboard, radiator and doors to -

#### CLOAKROOM

Low flush wc, wash hand basin and a radiator.

## 

12'11 x 19'1

Feature log burner set in the chimney breast, two radiators and double glazed windows to the front and rear elevations.

## DINING ROOM

14'7 x 11'0

Double glazed double doors onto the garden, radiator and a door to the kitchen.

# BREAKFAST KITCHEN

Fitted wall mounted, base and drawer units with granite work surfaces and a sink unit with mixer tap. Fitted electric oven with gas hob and an extractor hood, integrated dishwasher, washing machine and a fridge freezer. Tiled floor, double glazed window, door to the side and a radiator.

### FIRST FLOOR LANDING

Storage cupboard and doors to -

#### DOUBLE GARAGE

15'10 x 14'9

Up and over door, power and light.