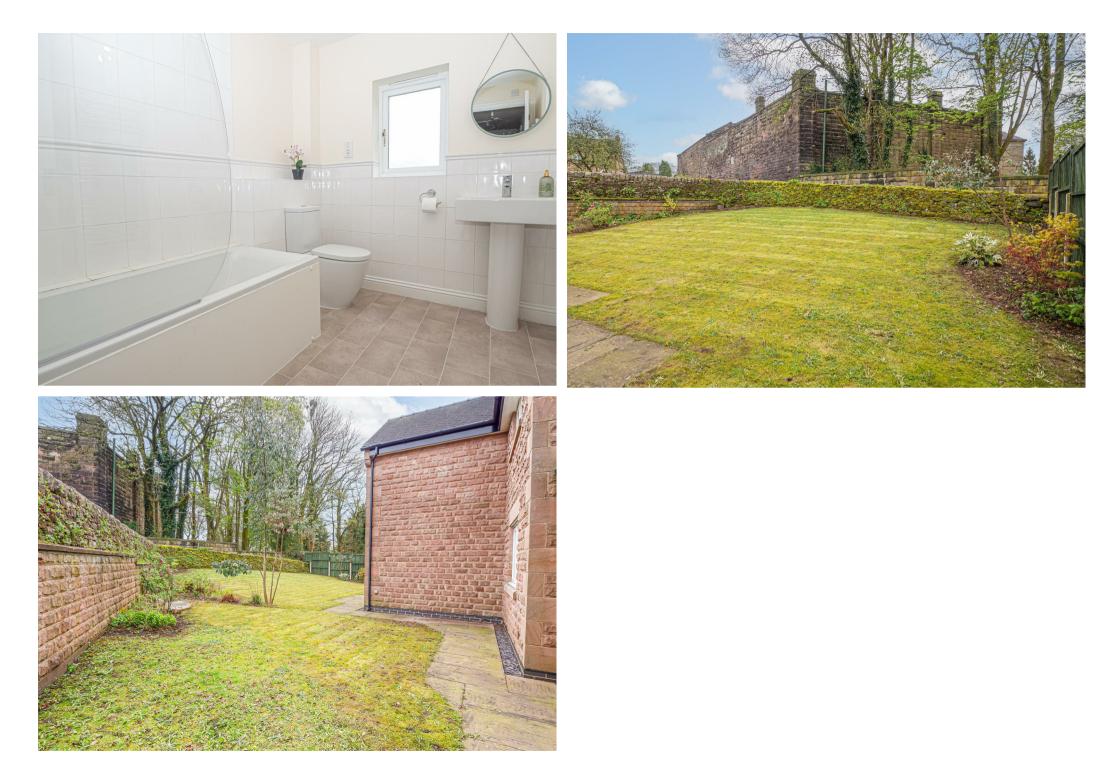

#### CLOAKROOM

Low flush wc, wash hand basin and a radiator.

#### BATHROOM

Panel enclosed bath with a shower and shower screen, wash hand basin, low flush wc, radiator and double glazed window.

#### OUTSIDE

Ample parking to the side leading to a double garage. Front lawn and side gated access to the rear garden which offers a lawn and paved patio and path.

First Floor

https://www.abodemidlands.co.ul