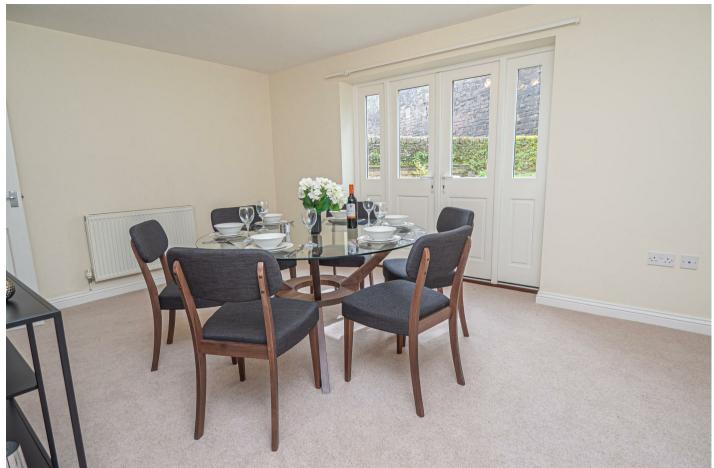

## DINING ROOM

14'7 x 11'0

Double glazed double doors onto the garden, radiator and a door to the kitchen.