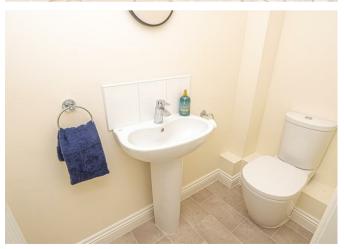

st, two radiators and double glazed windows to the front and rear elevations.

## DINING ROOM

14'7 x 11'0

Double glazed double doors onto the garden, radiator and a door to the kitchen.

# BREAKFAST KITCHEN

Fitted wall mounted, base and drawer units with granite work surfaces and a sink unit with mixer tap. Fitted electric oven with gas hob and an extractor hood, integrated dishwasher, washing machine and a fridge freezer. Tiled floor, double glazed window, door to the side and a radiator.

### FIRST FLOOR LANDING

Storage cupboard and doors to -

#### BEDROOM

I4'8 x II'0 Double glazed window and radiator.



#### EN SUITE

Enclosed shower, low flush wc, wash hand basin, radiator and double glazed window.

#### BEDROOM

II'4 x II'5 Double glazed window and radiator.





















#### BEDROOM

l2'll x 9'8

Double glazed window and radiator.

#### BEDROOM

I2'II x 9'0 Double glazed window and radiator.

#### BATHROOM

Panel enclosed bath with a shower and shower screen, wash hand basin, low flush wc, radiator and double glazed window.

#### DOUBLE GARAGE

15'10 x 14'9

Up and over door, power and light.

#### OUTSIDE

Ample parking to the side leading to a double garage. Front lawn and side gated access to the rear garden which offers a lawn and paved patio and path.

















First Floor







https://www.abodemidlands.co.ul

These particulars, whilst believed to be accurate are set out as a general outline only for guidance and do not constitute any part of an offer or contract. Intending purchasers should not rely on them as statements of representation