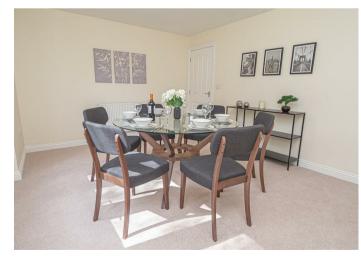

## DINING ROOM

14'7 x 11'0

Double glazed double doors onto the garden, radiator and a door to the kitchen.