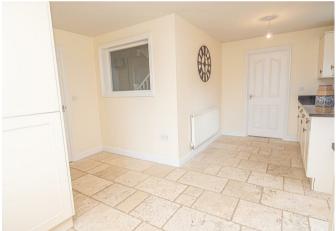

#### ENTRANCE HALL

Entrance door into the hall with stairs to the first floor, storage cupboard, radiator and doors to -

# BREAKFAST KITCHEN

Fitted wall mounted, base and drawer units with granite work surfaces and a sink unit with mixer tap. Fitted electric oven with gas hob and an extractor hood, integrated dishwasher, washing machine and a fridge freezer. Tiled floor, double glazed window, door to the side and a radiator.