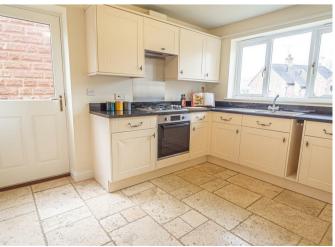

# BREAKFAST KITCHEN

Fitted wall mounted, base and drawer units with granite work surfaces and a sink unit with mixer tap. Fitted electric oven with gas hob and an extractor hood, integrated dishwasher, washing machine and a fridge freezer. Tiled floor, double glazed window, door to the side and a radiator.