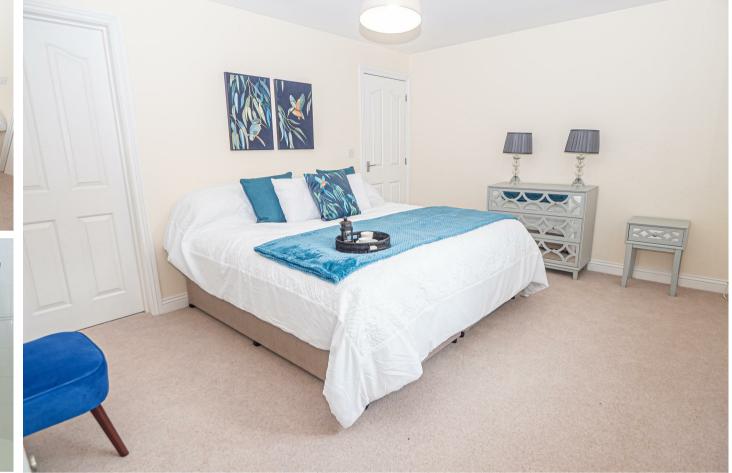

#### BEDROOM

I4'8 x II'0 Double glazed window and radiator.

#### BEDROOM

II'4 x II'5 Double glazed window and radiator.

#### BEDROOM

l2'll x 9'8

Double glazed window and radiator.

#### BEDROOM

I2'II x 9'0 Double glazed window and radiator.