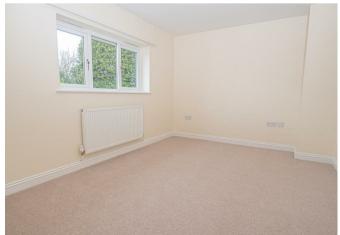

#### BEDROOM

I4'8 x II'0 Double glazed window and radiator.

#### BEDROOM

II'4 x II'5 Double glazed window and radiator.

#### BEDROOM

l2'll x 9'8

Double glazed window and radiator.

#### BEDROOM

I2'II x 9'0 Double glazed window and radiator.