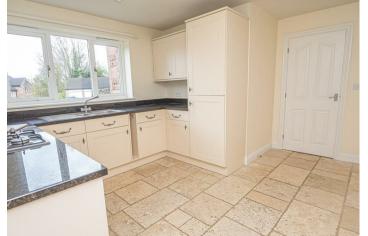

# BREAKFAST KITCHEN

Fitted wall mounted, base and drawer units with granite work surfaces and a sink unit with mixer tap. Fitted electric oven with gas hob and an extractor hood, integrated dishwasher, washing machine and a fridge freezer. Tiled floor, double glazed window, door to the side and a radiator.