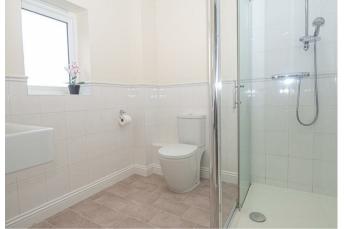

#### EN SUITE

Enclosed shower, low flush wc, wash hand basin, radiator and double glazed window.

#### BATHROOM

Panel enclosed bath with a shower and shower screen, wash hand basin, low flush wc, radiator and double glazed window.