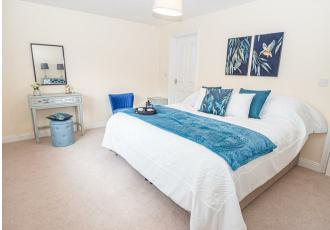

#### BEDROOM

I4'8 x II'0 Double glazed window and radiator.

#### BEDROOM

II'4 x II'5 Double glazed window and radiator.

#### BEDROOM

l2'll x 9'8

Double glazed window and radiator.

#### BEDROOM

I2'II x 9'0 Double glazed window and radiator.