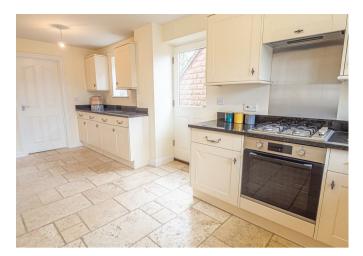

# BREAKFAST KITCHEN

Fitted wall mounted, base and drawer units with granite work surfaces and a sink unit with mixer tap. Fitted electric oven with gas hob and an extractor hood, integrated dishwasher, washing machine and a fridge freezer. Tiled floor, double glazed window, door to the side and a radiator.