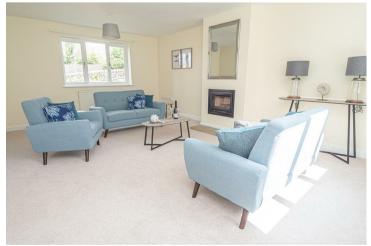

## 

12'11 x 19'1

Feature log burner set in the chimney breast, two radiators and double glazed windows to the front and rear elevations.