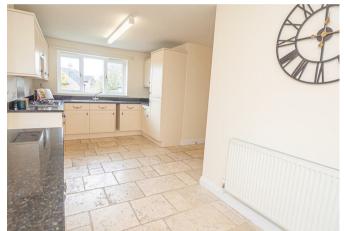

# BREAKFAST KITCHEN

Fitted wall mounted, base and drawer units with granite work surfaces and a sink unit with mixer tap. Fitted electric oven with gas hob and an extractor hood, integrated dishwasher, washing machine and a fridge freezer. Tiled floor, double glazed window, door to the side and a radiator.