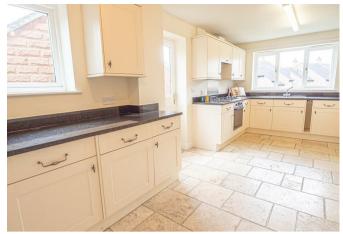

# BREAKFAST KITCHEN

Fitted wall mounted, base and drawer units with granite work surfaces and a sink unit with mixer tap. Fitted electric oven with gas hob and an extractor hood, integrated dishwasher, washing machine and a fridge freezer. Tiled floor, double glazed window, door to the side and a radiator.