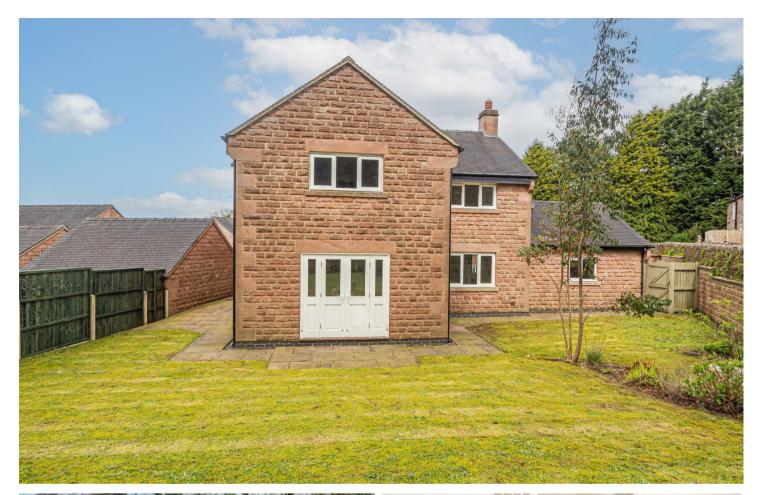

#### OUTSIDE

Ample parking to the side leading to a double garage. Front lawn and side gated access to the rear garden which offers a lawn and paved patio and path.

First Floor

https://www.abodemidlands.co.ul