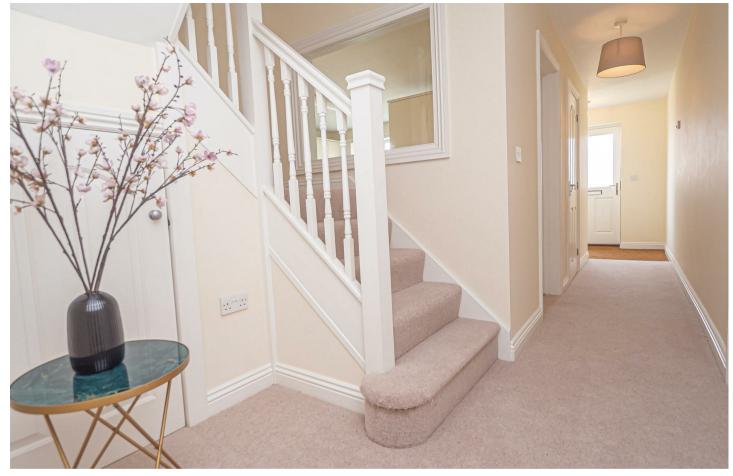

#### ENTRANCE HALL

Entrance door into the hall with stairs to the first floor, storage cupboard, radiator and doors to -