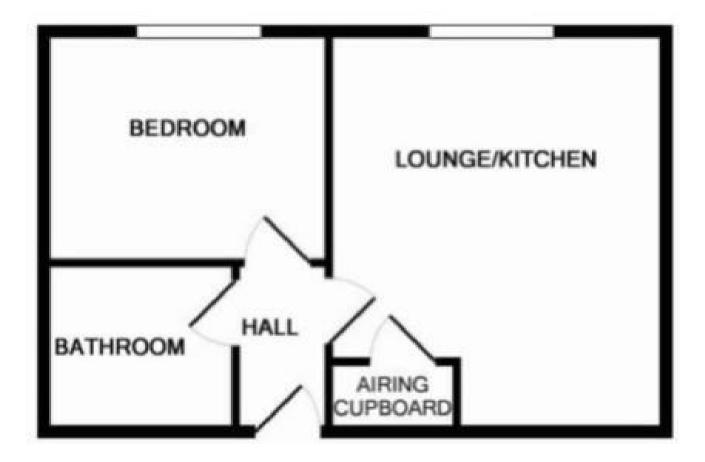

Grants Yard, DEI4 IBY Asking Price £75,000

https://www.abodemidlands.co.uk

This ground floor apartment in Burton boasts a convenient location with practical features. It includes secure entry, parking, a fitted kitchen with integrated appliances, and a decentsized bathroom. The apartment is comfortably equipped with uPVC double glazing and electric heating. Inside, you'll find an entrance hallway, an open living/dining/kitchen area with modern amenities, a double bedroom, and a three piece bathroom. The property also offers well-kept communal grounds and a rear parking space. Grants Yard provides easy access to local amenities in Burton and the A38 road network.