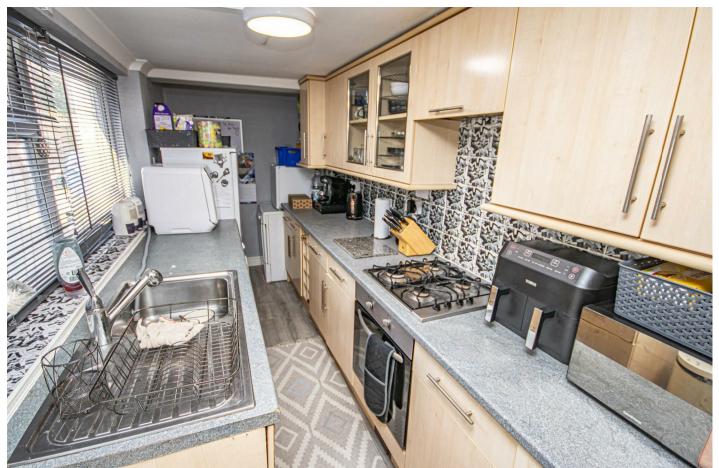

Dover Road, Burton Upon Trent, Staffordshire, DEI3 0TD Asking Price £122,950

https://www.abodemidlands.co.uk

\*\* NO CHAIN \*\* GARDEN TO REAR \*\*
TRADITIONAL TERRACE HOME \*\*

ABODE is delighted to present this classic mid-terrace property, featuring double glazing and central heating. The interior boasts a lounge, a separate dining room, and a fitted kitchen, while the first floor hosts two double bedrooms and a fitted bathroom.