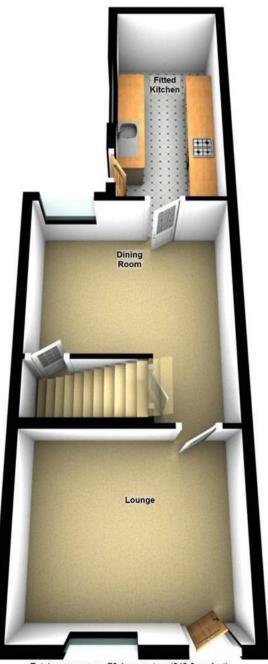

Dover Road, Burton Upon Trent, Staffordshire, DEI3 0TD Asking Price £122,950

https://www.abodemidlands.co.uk

\*\* NO CHAIN \*\* GARDEN TO REAR \*\*
TRADITIONAL TERRACE HOME \*\*

ABODE is delighted to present this classic mid-terrace property, featuring double glazing and central heating. The interior boasts a lounge, a separate dining room, and a fitted kitchen, while the first floor hosts two double bedrooms and a fitted bathroom.

## Ground Floor Approx. 40.4 sq. metres (434.4 sq. feet)

Total area: approx. 78.4 sq. metres (843.6 sq. feet)

Please use as a giude to layout only. They are not intended to be to scale. Plan produced using The Mobile Agent.