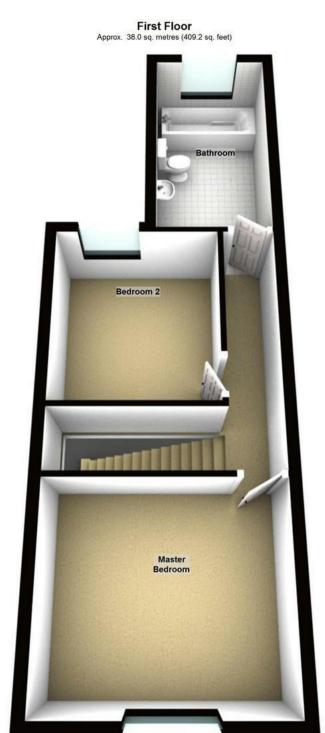

Dover Road, Burton Upon Trent, Staffordshire, DEI3 0TD Asking Price £122,950

https://www.abodemidlands.co.uk

\*\* NO CHAIN \*\* GARDEN TO REAR \*\*
TRADITIONAL TERRACE HOME \*\*

ABODE is delighted to present this classic mid-terrace property, featuring double glazing and central heating. The interior boasts a lounge, a separate dining room, and a fitted kitchen, while the first floor hosts two double bedrooms and a fitted bathroom.

## Ground Floor Approx. 40.4 sq. metres (434.4 sq. feet)

Total area: approx. 78.4 sq. metres (843.6 sq. feet)

Please use as a giude to layout only. They are not intended to be to scale. Plan produced using The Mobile Agent.