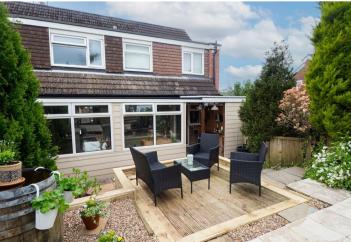

# **OUTSIDE**

Ample parking to the front and an up and over door into the garage. The rear garden offers a number of paved patio areas, beds and a covered bar area.