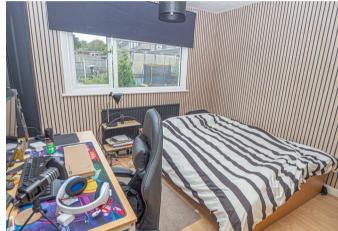

# BEDROOM 2

13'2 x 9'9

Upvc double glazed window and radiator.

# **BEDROOM 3**

II'I x I0'6

Upvc double glazed window and radiator.

## BEDROOM 4

9'7 x 6'3

Upvc double glazed window and radiator.