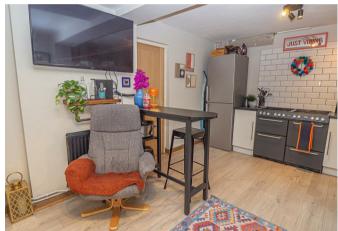

## **KITCHEN**

16'6 x II'3

Fitted wall mounted, base and drawer units with work surfaces and a sink and drainer unit. Space for a range style cooker, plumbing and space for both a washing machine and dishwasher. Space for a fridge freezer, upvc double glazed windows, door to the garden and garage.