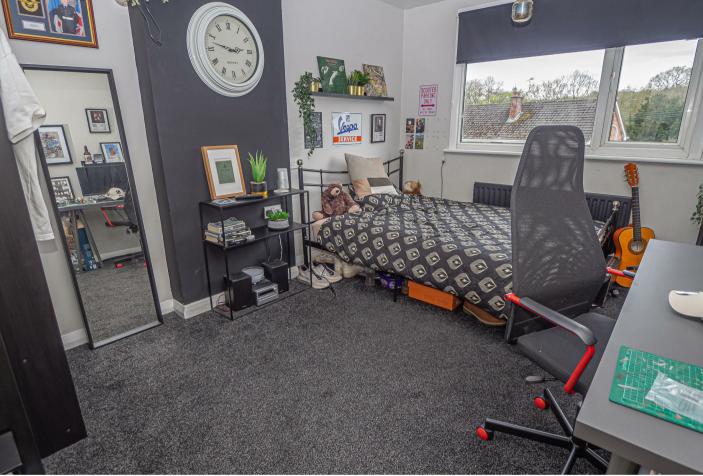

# **BEDROOM I**

15'9 x 7'8

Wardrobes, upvc double glazed window and a radiator.