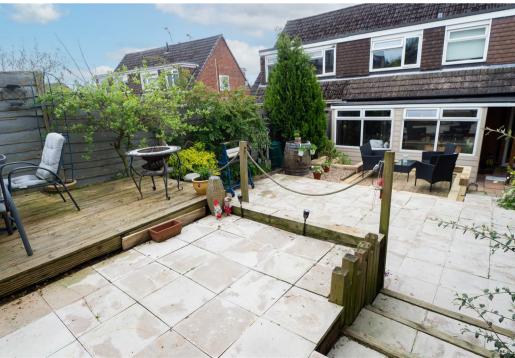

One of the standout features of this property is the undercover bar, ideal for hosting gatherings or unwinding after a long day. Imagine sipping your favourite drink in the comfort of your own home!

Parking is always a breeze with the garage and additional parking space, ensuring you never have to worry about finding a spot. The great location of this home means you'll have easy access to local amenities, schools, and parks, making it a perfect place to settle down.

# **OUTSIDE**

Ample parking to the front and an up and over door into the garage. The rear garden offers a number of paved patio areas, beds and a covered bar area.