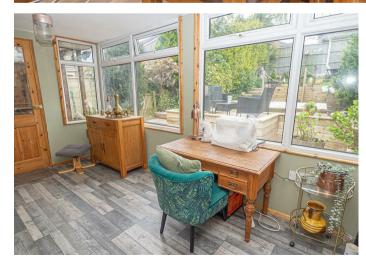

ough to the dining room.

#### **DINING ROOM**

II'2 x 9'9

Wood effect flooring, radiator, patio doors to the garden room and a door to the kitchen.

## **GARDEN ROOM**

14'3 x 8'3

Window and door onto the garden.

## **KITCHEN**

16'6 x II'3

Fitted wall mounted, base and drawer units with work surfaces and a sink and drainer unit. Space for a range style cooker, plumbing and space for both a washing machine and dishwasher. Space for a fridge freezer, upvc double glazed windows, door to the garden and garage.

## FIRST FLOOR LANDING

Loft access and doors to -



# **BEDROOM I**

15'9 x 7'8

Wardrobes, upvc double glazed window and a radiator.

# **EN SUITE**

Enclosed shower cubicle with a shower and jets, wash hand basin, low flush wc, radiator and upvc double glazed window.





















# BEDROOM 2

13'2 x 9'9

Upvc double glazed window and radiator.

# **BEDROOM 3**

II'I x I0'6

Upvc double glazed window and radiator.

## BEDROOM 4

9'7 x 6'3

Upvc double glazed window and radiator.

# **SHOWER ROOM**

Double shower, wash hand basin, radiator, upvc double glazed window and low flush wc.

# **OUTSIDE**

Ample parking to the front and an up and over door into the garage. The rear garden offers a number of paved patio areas, beds and a covered bar area.





















# **Ground Floor**



Please use as a guide to layout only. They are not intended to be to scale. Property of Abode Anderson-Dixon. Burton-Uttoxetter-Ashbourne Plan produced using PlanUp.

First Floor