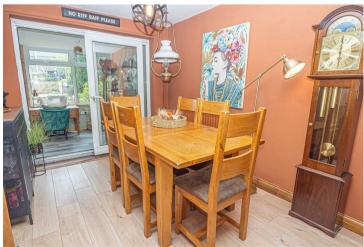

#### **DINING ROOM**

II'2 x 9'9

Wood effect flooring, radiator, patio doors to the garden room and a door to the kitchen.

## **GARDEN ROOM**

14'3 x 8'3

Window and door onto the garden.