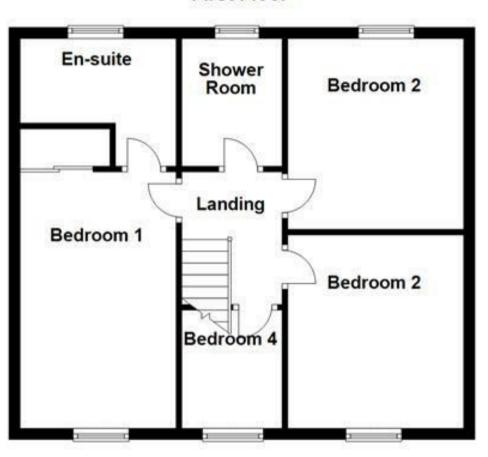

## FIRST FLOOR LANDING

Loft access and doors to -

# **BEDROOM I**

15'9 x 7'8

Wardrobes, upvc double glazed window and a radiator.

# **EN SUITE**

Enclosed shower cubicle with a shower and jets, wash hand basin, low flush wc, radiator and upvc double glazed window.

# BEDROOM 2

13'2 x 9'9

Upvc double glazed window and radiator.

# **BEDROOM 3**

II'I x I0'6

Upvc double glazed window and radiator.

## BEDROOM 4

9'7 x 6'3

Upvc double glazed window and radiator.

# **SHOWER ROOM**

Double shower, wash hand basin, radiator, upvc double glazed window and low flush wc.

# **Ground Floor**

Please use as a guide to layout only. They are not intended to be to scale. Property of Abode Anderson-Dixon. Burton-Uttoxetter-Ashbourne Plan produced using PlanUp.

First Floor