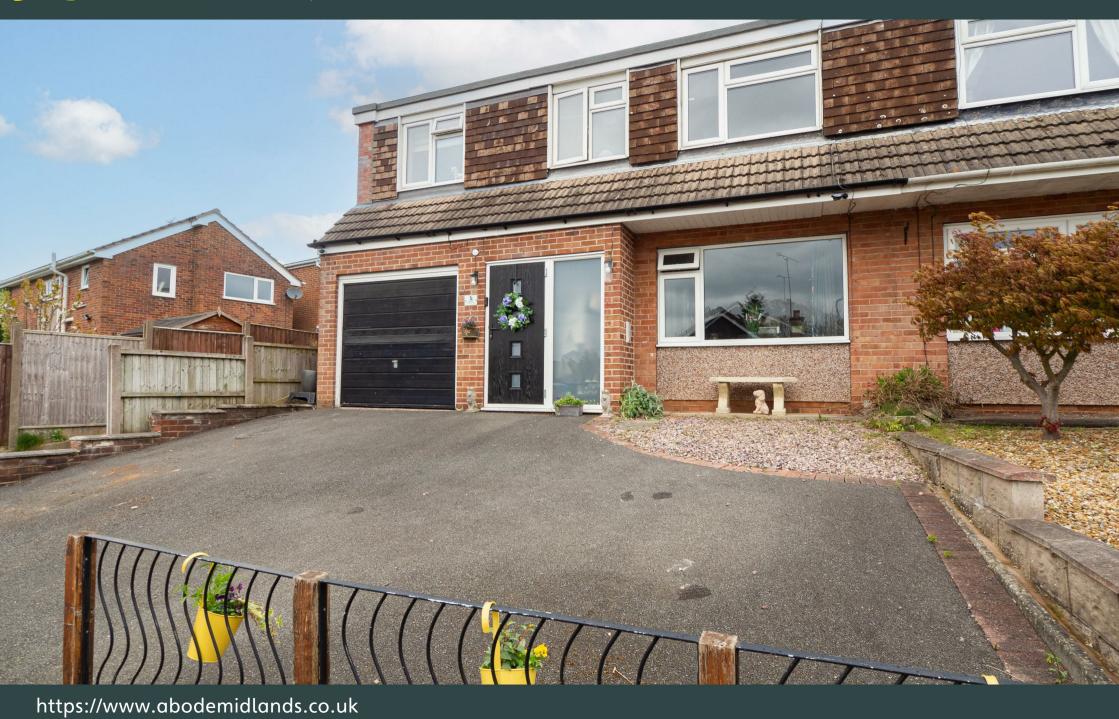

Goldhurst Drive, Tean, Stoke-On-Trent, STIO 4LS £260,000

Welcome to this charming 4-bedroom semidetached house located on Goldhurst Drive in the lovely area of Tea.. This property boasts 2 reception rooms, perfect for entertaining guests or simply relaxing with your family.

# **OUTSIDE**

Ample parking to the front and an up and over door into the garage. The rear garden offers a number of paved patio areas, beds and a covered bar area.