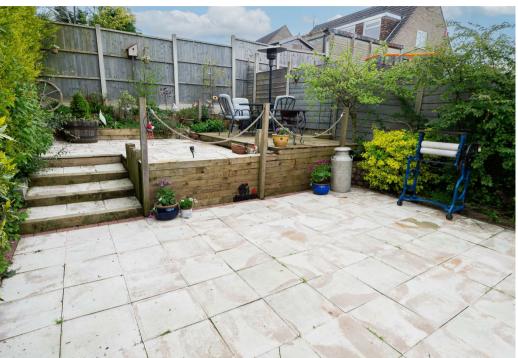

# **OUTSIDE**

Ample parking to the front and an up and over door into the garage. The rear garden offers a number of paved patio areas, beds and a covered bar area.