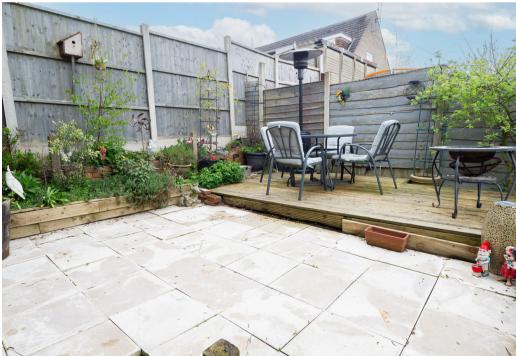

# **OUTSIDE**

Ample parking to the front and an up and over door into the garage. The rear garden offers a number of paved patio areas, beds and a covered bar area.