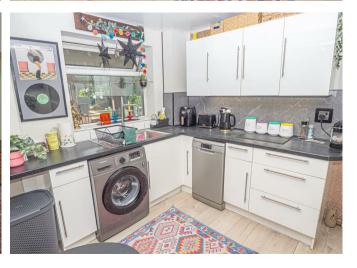

## **KITCHEN**

16'6 x II'3

Fitted wall mounted, base and drawer units with work surfaces and a sink and drainer unit. Space for a range style cooker, plumbing and space for both a washing machine and dishwasher. Space for a fridge freezer, upvc double glazed windows, door to the garden and garage.