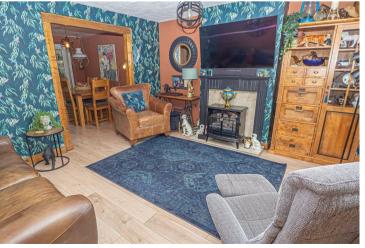

#### LOUNGE

13'7 x 12'7

Feature fireplace, wood effect flooring, under stairs store cupboard, radiator, upvc double lazed window to the front and open through to the dining room.