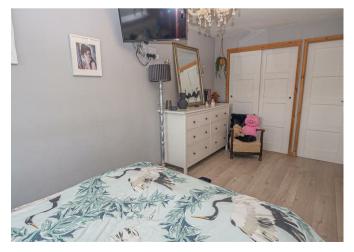

# **BEDROOM I**

15'9 x 7'8

Wardrobes, upvc double glazed window and a radiator.