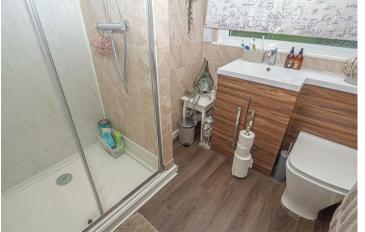

# **SHOWER ROOM**

Double shower, wash hand basin, radiator, upvc double glazed window and low flush wc.