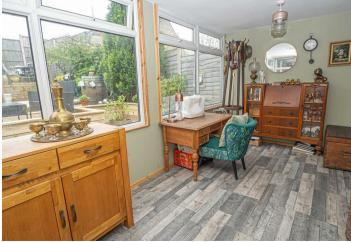

gh to the dining room.

#### **DINING ROOM**

II'2 x 9'9

Wood effect flooring, radiator, patio doors to the garden room and a door to the kitchen.

## **GARDEN ROOM**

14'3 x 8'3

Window and door onto the garden.

## **KITCHEN**

16'6 x II'3

Fitted wall mounted, base and drawer units with work surfaces and a sink and drainer unit. Space for a range style cooker, plumbing and space for both a washing machine and dishwasher. Space for a fridge freezer, upvc double glazed windows, door to the garden and garage.

## FIRST FLOOR LANDING

Loft access and doors to -



# **BEDROOM I**

15'9 x 7'8

Wardrobes, upvc double glazed window and a radiator.

# **EN SUITE**

Enclosed shower cubicle with a shower and jets, wash hand basin, low flush wc, radiator and upvc double glazed window.





















# BEDROOM 2

13'2 x 9'9

Upvc double glazed window and radiator.

# **BEDROOM 3**

II'I x I0'6

Upvc double glazed window and radiator.

## BEDROOM 4

9'7 x 6'3

Upvc double glazed window and radiator.

# **SHOWER ROOM**

Double shower, wash hand basin, radiator, upvc double glazed window and low flush wc.

# **OUTSIDE**

Ample parking to the front and an up and over door into the garage. The rear garden offers a number of paved patio areas, beds and a covered bar area.





















# **Ground Floor**



Please use as a guide to layout only. They are not intended to be to scale. Property of Abode Anderson-Dixon. Burton-Uttoxetter-Ashbourne Plan produced using PlanUp.

First Floor