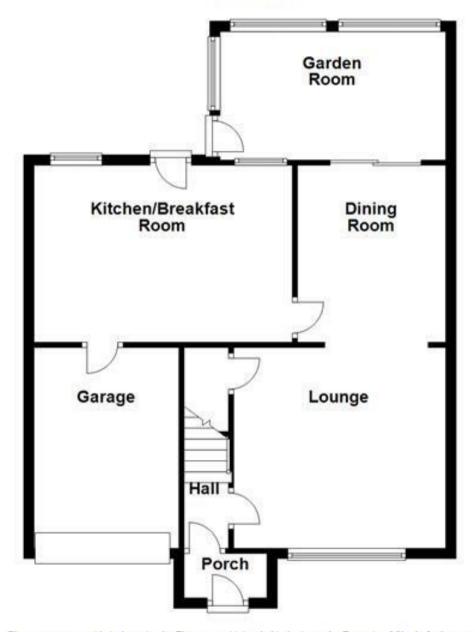

#### **PORCH**

Entrance door into the porch with door into the hall

#### HALL

Stairs to the first floor and a door to the lounge.

#### LOUNGE

13'7 x 12'7

Feature fireplace, wood effect flooring, under stairs store cupboard, radiator, upvc double lazed window to the front and open through to the dining room.

#### **DINING ROOM**

II'2 x 9'9

Wood effect flooring, radiator, patio doors to the garden room and a door to the kitchen.

## **GARDEN ROOM**

14'3 x 8'3

Window and door onto the garden.

## **KITCHEN**

16'6 x II'3

Fitted wall mounted, base and drawer units with work surfaces and a sink and drainer unit. Space for a range style cooker, plumbing and space for both a washing machine and dishwasher. Space for a fridge freezer, upvc double glazed windows, door to the garden and garage.

# **Ground Floor**

Please use as a guide to layout only. They are not intended to be to scale. Property of Abode Anderson-Dixon. Burton-Uttoxetter-Ashbourne Plan produced using PlanUp.

First Floor