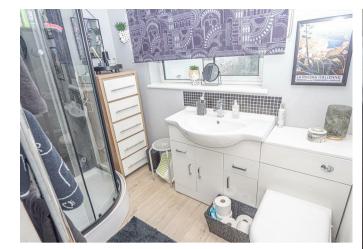

# **EN SUITE**

Enclosed shower cubicle with a shower and jets, wash hand basin, low flush wc, radiator and upvc double glazed window.

# **SHOWER ROOM**

Double shower, wash hand basin, radiator, upvc double glazed window and low flush wc.