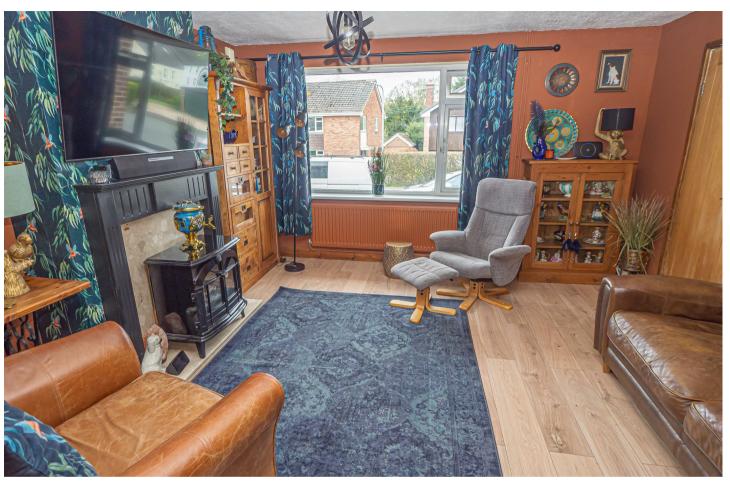

#### LOUNGE

13'7 x 12'7

Feature fireplace, wood effect flooring, under stairs store cupboard, radiator, upvc double lazed window to the front and open through to the dining room.