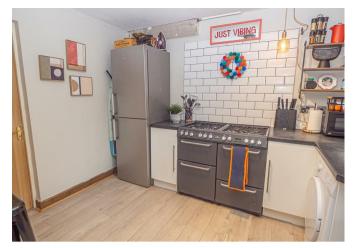

## **KITCHEN**

16'6 x II'3

Fitted wall mounted, base and drawer units with work surfaces and a sink and drainer unit. Space for a range style cooker, plumbing and space for both a washing machine and dishwasher. Space for a fridge freezer, upvc double glazed windows, door to the garden and garage.