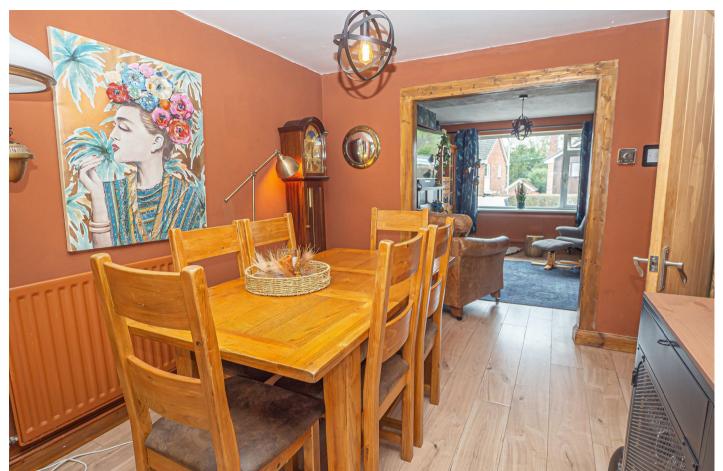

#### **DINING ROOM**

II'2 x 9'9

Wood effect flooring, radiator, patio doors to the garden room and a door to the kitchen.