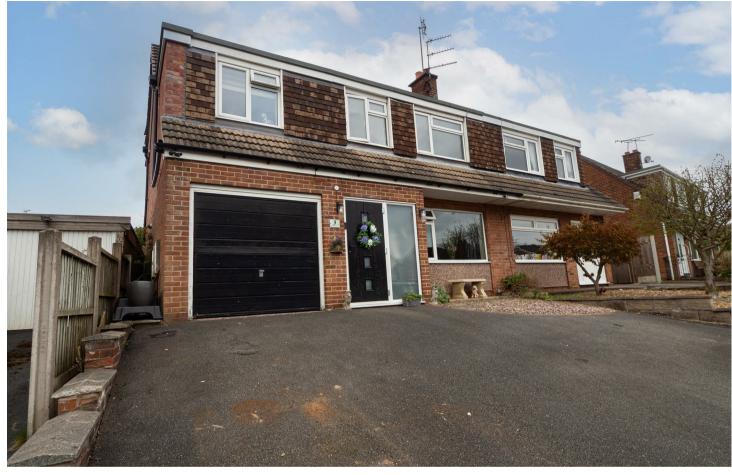

Goldhurst Drive, Tean, Stoke-On-Trent, STIO 4LS £260,000

Welcome to this charming 4-bedroom semidetached house located on Goldhurst Drive in the lovely area of Tea.. This property boasts 2 reception rooms, perfect for entertaining guests or simply relaxing with your family.

# **OUTSIDE**

Ample parking to the front and an up and over door into the garage. The rear garden offers a number of paved patio areas, beds and a covered bar area.