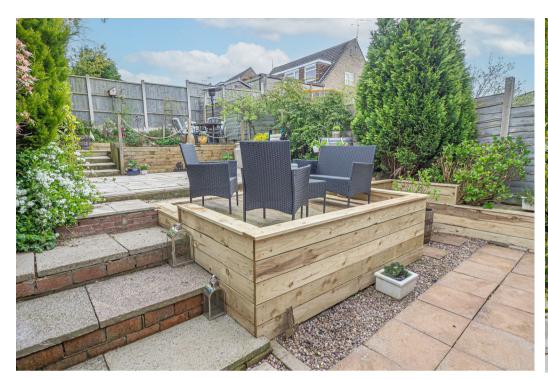

# **OUTSIDE**

Ample parking to the front and an up and over door into the garage. The rear garden offers a number of paved patio areas, beds and a covered bar area.