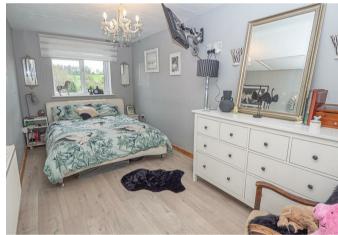

# **BEDROOM I**

15'9 x 7'8

Wardrobes, upvc double glazed window and a radiator.