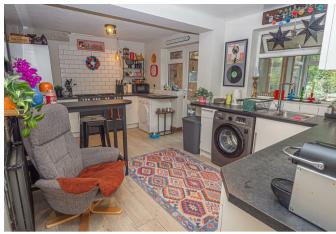

## **KITCHEN**

16'6 x II'3

Fitted wall mounted, base and drawer units with work surfaces and a sink and drainer unit. Space for a range style cooker, plumbing and space for both a washing machine and dishwasher. Space for a fridge freezer, upvc double glazed windows, door to the garden and garage.