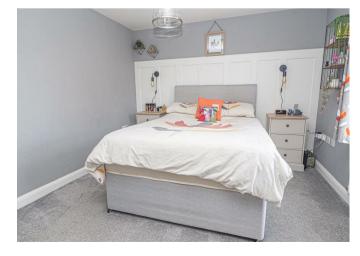

#### BEDROOM I 14'2" x 13'3"

Fitted wardrobes and drawers, upvc double glazed window and radiator.