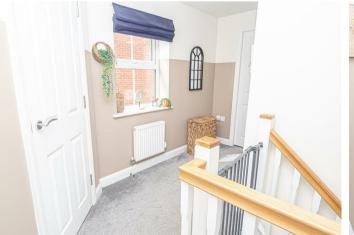

nd space for a tumble dryer. Radiator and an under stairs storage cupboard.

# FIRST FLOOR LANDING

Upvc double glazed window, radiator and airing cupboard.

#### BEDROOM I 14'2" x 13'3"

Fitted wardrobes and drawers, upvc double glazed window and radiator.



#### EN SUITE

Enclosed double shower, low flush wc, wash hand basin, ladder style radiator and upvc double glazed window.

# BEDROOM 2

10'11" x 9'8"

Upvc double glazed window, radiator and storage cupboard.

BEDROOM 3 10'11" x 9'8" Upvc double glazed window and radiator.









# BATHROOM

Panel enclosed bath, low flush wc, wash hand basin, radiator and upvc double glazed window.

# OUTSIDE

Long side drive down to a single garage with up and over door. Enclosed rear garden with walled boundaries, lawn and paved patio.



















# First Floor





# Energy Efficiency Rating





These particulars, whilst believed to be accurate are set out as a general outline only for guidance and do not constitute any part of an offer or contract. Intending purchasers should not rely on them as statements of representation of fact, but must satisfy themselves by inspection or otherwise as to their accuracy. No person in this firms employment has the authority to make or give any representation or warrantly in respect of the property.