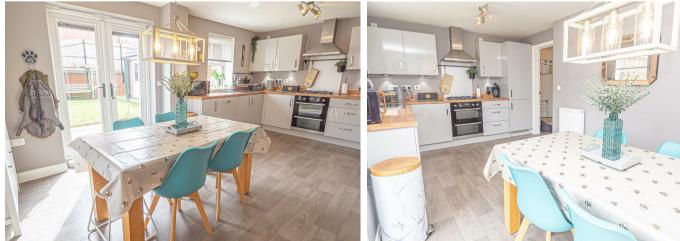

#### KITCHEN DINER 17'10" x 10'2"

Fitted wall mounted base and drawer units with work surfaces and a sink and drainer unit. Fitted electric double oven and a gas hob with extractor fan, integrated fridge freezer and a dishwasher. Two upvc double glazed windows and double doors onto the garden, radiator, and a doorway in to the utility room.