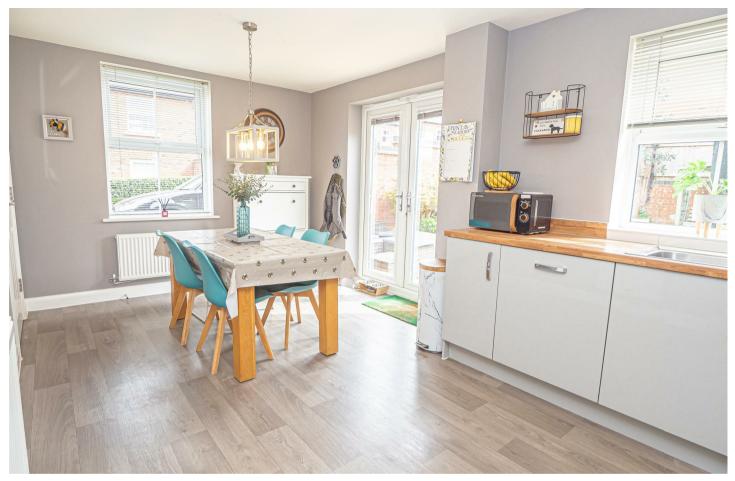

#### KITCHEN DINER 17'10" x 10'2"

Fitted wall mounted base and drawer units with work surfaces and a sink and drainer unit. Fitted electric double oven and a gas hob with extractor fan, integrated fridge freezer and a dishwasher. Two upvc double glazed windows and double doors onto the garden, radiator, and a doorway in to the utility room.