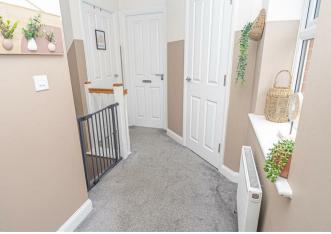

space for a tumble dryer. Radiator and an under stairs storage cupboard.

# FIRST FLOOR LANDING

Upvc double glazed window, radiator and airing cupboard.

#### BEDROOM I 14'2" x 13'3"

Fitted wardrobes and drawers, upvc double glazed window and radiator.



#### EN SUITE

Enclosed double shower, low flush wc, wash hand basin, ladder style radiator and upvc double glazed window.

# BEDROOM 2

10'11" x 9'8"

Upvc double glazed window, radiator and storage cupboard.

BEDROOM 3 10'11" x 9'8" Upvc double glazed window and radiator.









# BATHROOM

Panel enclosed bath, low flush wc, wash hand basin, radiator and upvc double glazed window.

# OUTSIDE

Long side drive down to a single garage with up and over door. Enclosed rear garden with walled boundaries, lawn and paved patio.



















# First Floor





# Energy Efficiency Rating





These particulars, whilst believed to be accurate are set out as a general outline only for guidance and do not constitute any part of an offer or contract. Intending purchasers should not rely on them as statements of representation of fact, but must satisfy themselves by inspection or otherwise as to their accuracy. No person in this firms employment has the authority to make or give any representation or warrantly in respect of the property.