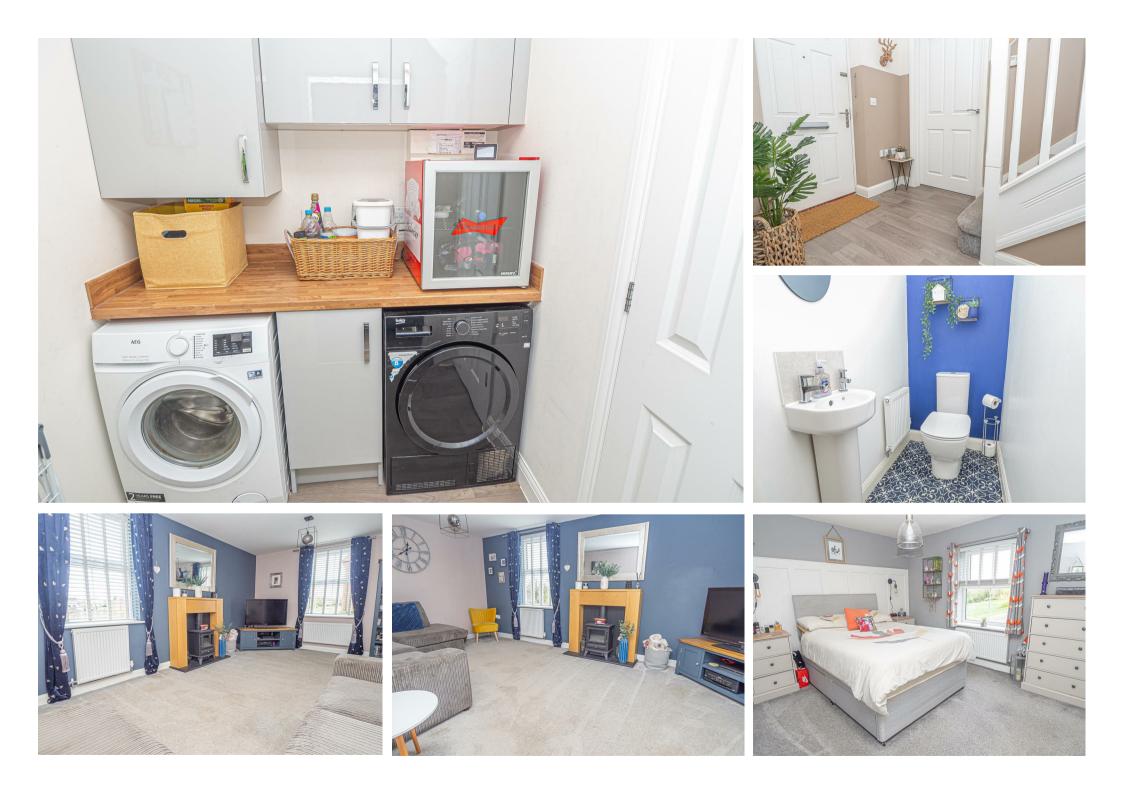

# UTILITY ROOM

Fitted units with work surface, plumbing and space for a washing machine and space for a tumble dryer. Radiator and an under stairs storage cupboard.

#### EN SUITE

Enclosed double shower, low flush wc, wash hand basin, ladder style radiator and upvc double glazed window.

# BATHROOM

Panel enclosed bath, low flush wc, wash hand basin, radiator and upvc double glazed window.