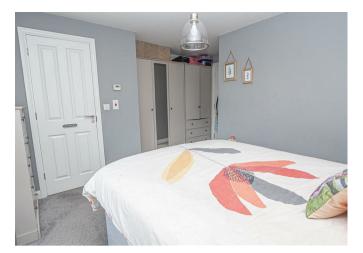

#### BEDROOM I 14'2" x 13'3"

Fitted wardrobes and drawers, upvc double glazed window and radiator.